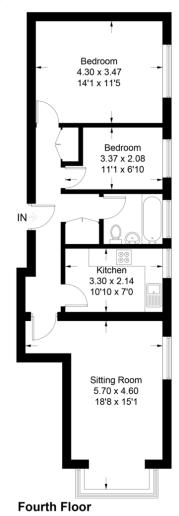

#### **FOURTH FLOOR**

ENTRANCE HALL

SITTING ROOM 18' 8" x 15' 1" (5.69m x 4.6m)

KITCHEN 10' 10" x 7' 0" (3.3m x 2.13m)

BATHROOM

BEDROOMTWO 11' 1" x 6' 10" (3.38m x 2.08m)

BEDROOM ONE 14' 1" x 11' 5" (4.29m x 3.48m)

#### Albany Towers, 6 St Catherines Terrace, Hove, BN3 2RQ N

Approximate Gross Internal Area = 62.8 sq m / 676 sq ft

Illustration for identification purposes only, measurements are approximate, not to scale. Imageplansurveys @ 2024