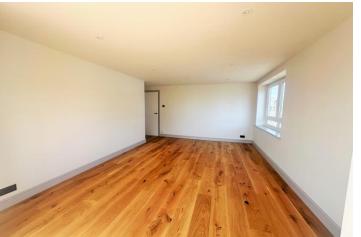

#### **FOURTH FLOOR**

ENTRANCE HALL

SITTING ROOM 18' 8" x 15' 1" (5.69m x 4.6m)

KITCHEN 10' 10" x 7' 0" (3.3m x 2.13m)

BATHROOM

BEDROOMTWO 11' 1" x 6' 10" (3.38m x 2.08m)

BEDROOM ONE 14' 1" x 11' 5" (4.29m x 3.48m)