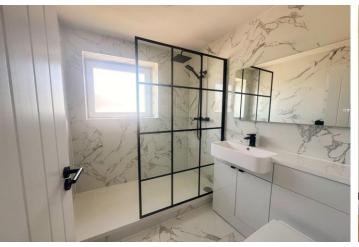

Set in an exquisite seafront block on the fourth floor, the apartment is bathed in natural light thanks to its southerly aspect living area. Elegantly appointed throughout, the accommodation features two good sized bedrooms, a contemporary shower room, and a modern kitchen with integrated appliances. The spacious living area, with its sea views, offers the perfect space to relax and dine.

#### **FOURTH FLOOR**

ENTRANCE HALL

SITTING ROOM 18' 8" x 15' 1" (5.69m x 4.6m)

KITCHEN 10' 10" x 7' 0" (3.3m x 2.13m)

BATHROOM

BEDROOMTWO 11' 1" x 6' 10" (3.38m x 2.08m)

BEDROOM ONE 14' 1" x 11' 5" (4.29m x 3.48m)