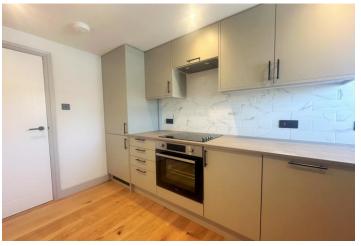

Set in an exquisite seafront block on the fourth floor, the apartment is bathed in natural light thanks to its southerly aspect living area. Elegantly appointed throughout, the accommodation features two good sized bedrooms, a contemporary shower room, and a modern kitchen with integrated appliances. The spacious living area, with its sea views, offers the perfect space to relax and dine.

#### **FOURTH FLOOR**

ENTRANCE HALL

SITTING ROOM 18' 8" x 15' 1" (5.69m x 4.6m)

KITCHEN 10' 10" x 7' 0" (3.3m x 2.13m)

BATHROOM

BEDROOMTWO 11' 1" x 6' 10" (3.38m x 2.08m)

BEDROOM ONE 14' 1" x 11' 5" (4.29m x 3.48m)