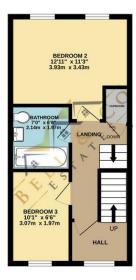

GROUND FLOOR 363 sq.ft. (33.7 sq.m.) approx. 1ST FLOOR 344 sq.ft. (32.0 sq.m.) approx. 2ND FLOOR 275 sq.ft. (25.6 sq.m.) approx.

| ENSUITE<br>679 0 00<br>2.04m x 1.97m     |      |
|------------------------------------------|------|
| WARDROBE                                 | DOWN |
| BEDROOM 5<br>214" ×12"1"<br>6.51m ×3.93m |      |

TOTAL FLOOR AREA: 983 sq.ft. (91.3 sq.m.) approx. Where the besimmed to the near the account of the forspinol near these measurements of does, windows, nomis and any other terms are account with a standard the standard terms are accounted with terms are accounted with the standard terms are accou