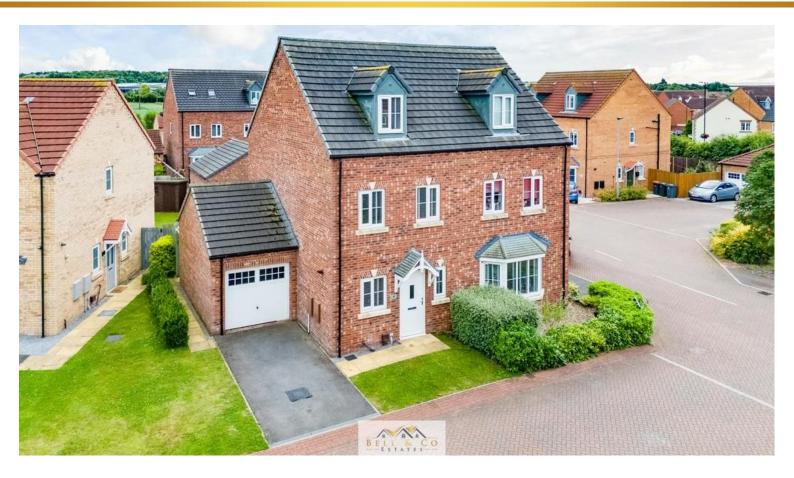

## 4 Hatfield Grove | Laughton Common | S25 3AE

Guide Price £220,000 to £230,000

Bell & Co Estates are delighted to present this immaculate, Three Bedroom Semi-Detached home over three floors on this popular estate in Laughton Common, selling with no onward chain. In brief the property comprises of; Welcoming Entrance Hallway flowing into the Modern Kitchen / Diner with a stunning gloss Kitchen with integrated appliances and a convenient WC, rear facing Lounge with patio doors opening on to the rear garden. To the first floor are two generously sized Bedrooms and a modern Family Bathroom with shower over bath, WC and

sink. To the second floor is the Master Suite with fitted wardrobes and Ensuite Shower Room. To the front of the
property the driveway provides off road parking leading to the Garage. A side gate allows access to the enclosed
rear garden which is mainly laid to lawn with decking and patio area. If you are looking for a home to move straight

into this is the one for you! Close to local amenities, transport links and schools this home is in a prime location.

No Onward Chain

- Modern Three Bedroom
   Semi-Detached
- Modern Kitchen / Diner
- Lounge with patio doors
- Master with Ensuite
- Modern Family Bathroom
- Off Road Parking and
   Garage