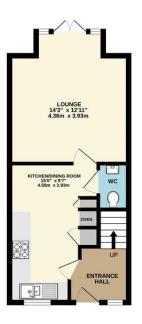

GROUND FLOOR 363 sq.ft. (33.7 sq.m.) approx. 1ST FLOOR 344 sq.ft. (32.0 sq.m.) approx. 2ND FLOOR 275 sq.ft. (25.6 sq.m.) approx.

| ENSUITE<br>679 0 00<br>2.04m x 1.97m     |      |
|------------------------------------------|------|
| WARDROBE                                 | DOWN |
| BEDROOM 5<br>214" ×12"1"<br>6.51m ×3.93m |      |

TOTAL FLOOR AREA: 983 sq.ft. (91.3 sq.m.) approx. Where the besimmed to the near the account of the forspinol near these measurements of does, windows, nomis and any other terms are account with a standard the standard terms are accounted with terms are accounted with the standard terms are accou