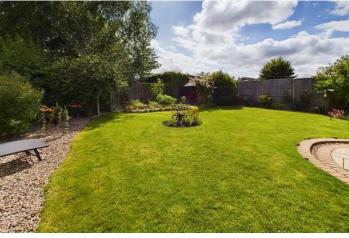

Externally, the property offers a beautifully maintained south facing rear garden. To the front there is a single garage and driveway.

The current owners have internally re-wired the property, renewed the flat roof to the extension (20-year guarantee), replaced windows and fully refurbished the bedrooms including adding fitted wardrobes. The garden has undergone a wonderful transformation and has been planted throughout to provide an attractive and low maintenance foliage throughout the year. The property has the benefit of solar panels (Leasehold until 2037).