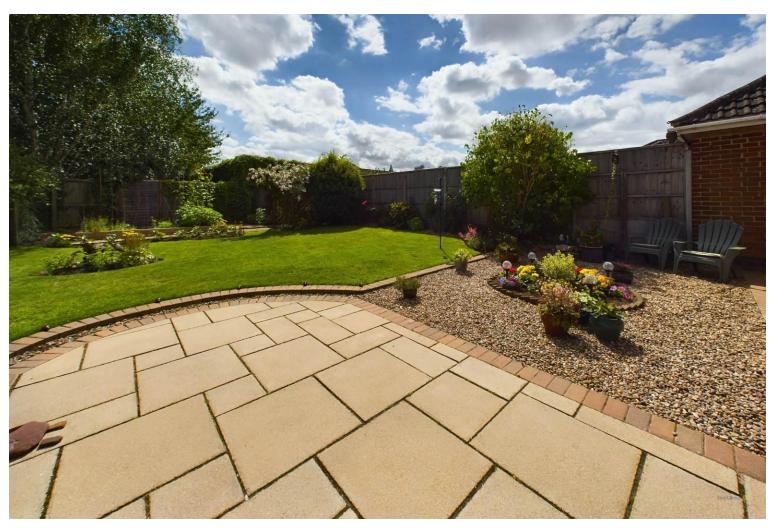

Externally, the property offers a beautifully maintained south facing rear garden. To the front there is a single garage and driveway.

The current owners have internally re-wired the property, renewed the flat roof to the extension (20-year guarantee), replaced windows and fully refurbished the bedrooms including adding fitted wardrobes. The garden has undergone a wonderful transformation and has been planted throughout to provide an attractive and low maintenance foliage throughout the year. The property has the benefit of solar panels (Leasehold until 2037).