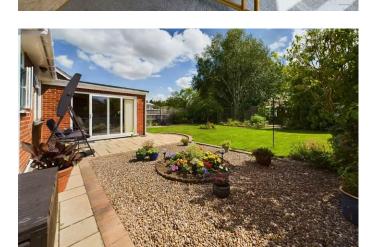

Externally, the property offers a beautifully maintained south facing rear garden. To the front there is a single garage and driveway.

The current owners have internally re-wired the property, renewed the flat roof to the extension (20-year guarantee), replaced windows and fully refurbished the bedrooms including adding fitted wardrobes. The garden has undergone a wonderful transformation and has been planted throughout to provide an attractive and low maintenance foliage throughout the year. The property has the benefit of solar panels (Leasehold until 2037).