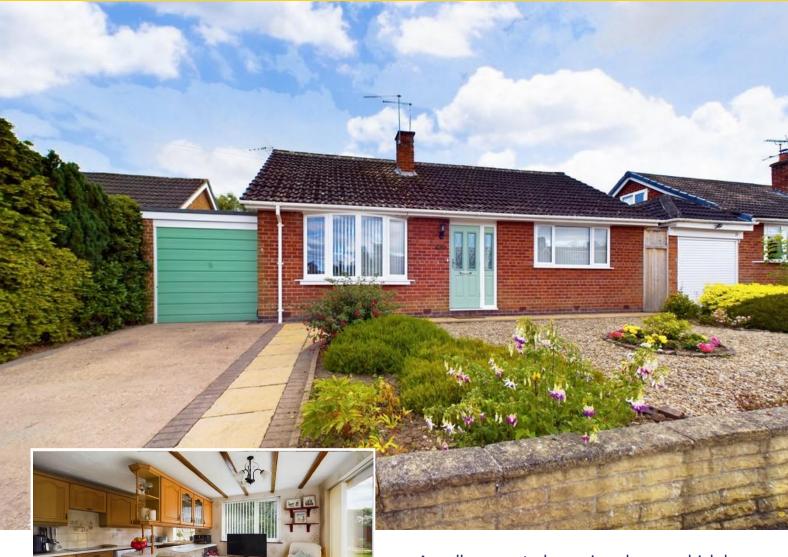

## **Brookside Avenue**

East Leake, Loughborough, LE12 6PA

A well-presented, spacious home which has undergone significant improvement by the current owners with a rear extension and a south facing garden. Located in a sought after location within close proximity to the village centre.

Externally, the property offers a beautifully maintained south facing rear garden. To the front there is a single garage and driveway.

The current owners have internally re-wired the property, renewed the flat roof to the extension (20-year guarantee), replaced windows and fully refurbished the bedrooms including adding fitted wardrobes. The garden has undergone a wonderful transformation and has been planted throughout to provide an attractive and low maintenance foliage throughout the year. The property has the benefit of solar panels (Leasehold until 2037).