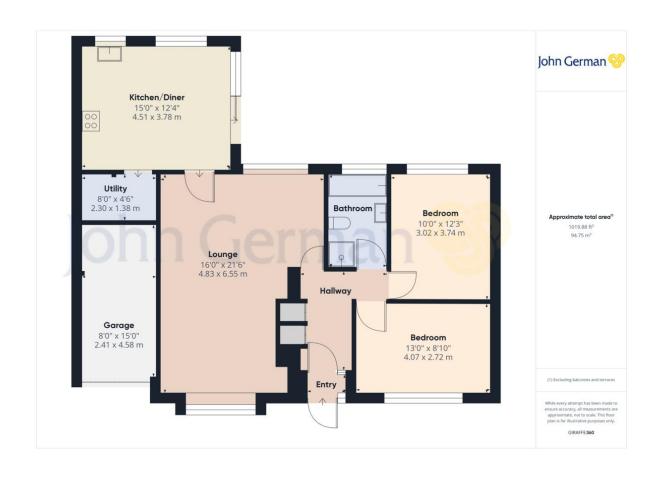

Public transport well catered for by regular bus service; commuter access to the M1, A6 and A46 is excellent.

Accommodation comprises; two double bedrooms, bathroom with separate shower, large lounge, kitchen/diner and utility room.