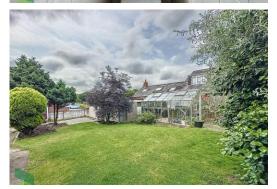

## OUTSIDE

Gardens to front and rear, with driveway to the side, large garage to the rear.

GARAGE 19' 1" x 9' 6" (5.82m x 2.9m)