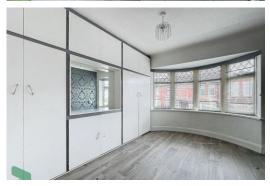

#### **BEDROOM** 1

14' 7" x 9' 1" (4.44m x 2.77m) PVC double glazed bay window, radiator, built in wardrobes.

#### **BEDROOM 2**

12' 1" x 12' 1" (3.68m x 3.68m) PVC double glazed window, radiator, built in wardrobes

**BEDROOM 3** 6' 11" x 8' 6" (2.11m x 2.59m) PVC double glazed window, radiator.

Tenure

Ground Rent