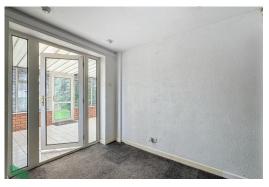

## **MORNING ROOM**

8' 4" x 6' 10" (2.54m x 0m) Radiator, PVC double glazed French doors to conservatory.

## CONSERVATORY

18' 6" x 9' 9" (5.64m x 2.97m) PVC double glazed windows, two radiators, PVC double glazed patio doors.