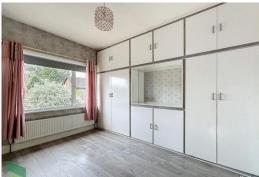

#### **BEDROOM** 1

14' 7" x 9' 1" (4.44m x 2.77m) PVC double glazed bay window, radiator, built in wardrobes.

#### **BEDROOM 2**

12' 1" x 12' 1" (3.68m x 3.68m) PVC double glazed window, radiator, built in wardrobes

**BEDROOM 3** 6' 11" x 8' 6" (2.11m x 2.59m) PVC double glazed window, radiator.

Tenure

Ground Rent