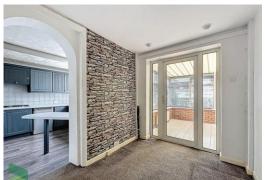

#### **DINING ROOM**

11' 9" x 11' 1" (3.58m x 3.38m) Radiator, PVC double glazed window, French doors to;

## **MORNING ROOM**

8' 4" x 6' 10" (2.54m x 0m) Radiator, PVC double glazed French doors to conservatory.