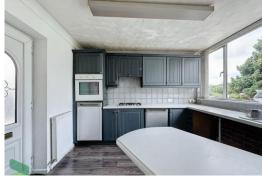

#### **KITCHEN**

10' 4" x 10' 2" (3.15m x 3.1m) Wall and base units including drawers, built in oven, hob, extractor, plumbed for dishwasher and washing machine, PVC double glazed window,  $1\frac{1}{2}$  single drainer sink unit with mixer tap, radiator.