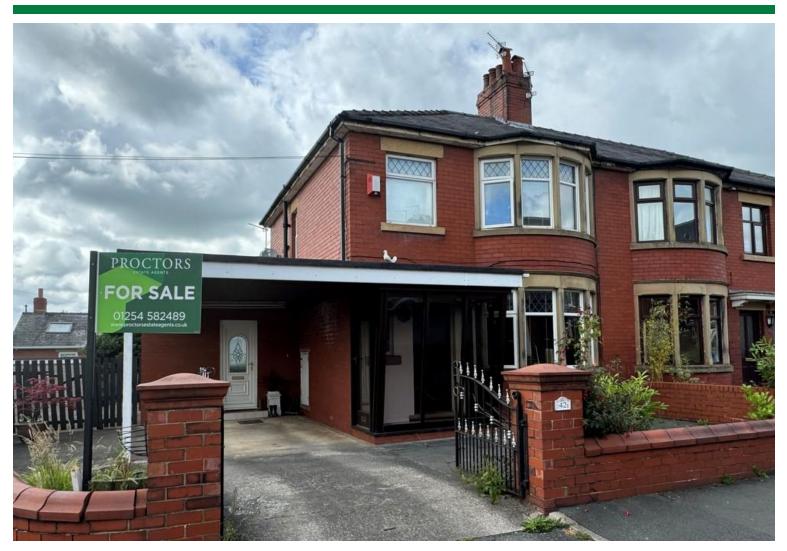

# Hillcrest Road, Blackburn

'Offers Over' £240,000

A mature semi-detached house enjoying a larger than average corner plot in this much sought after and convenient residential area at Cherry Tree. It is close to the local amenities including rail and bus services, Sainsburys supermarket and is within approximately 200 meters of Pleasington playing fields and Witton Country Park.

The property provides deceptively spacious accommodation with three reception rooms, a large conservatory, fully fitted kitchen, three bedrooms, two-piece bathroom and separate WC. It has gas central heating and PVC double glazed windows. Externally, there are garden areas to the front, side and rear with a detached garage with access from the rear. Viewing is highly recommended.