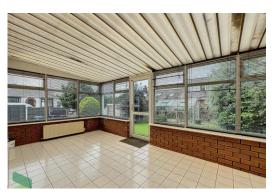

## CONSERVATORY

18' 6" x 9' 9" (5.64m x 2.97m) PVC double glazed windows, two radiators, PVC double glazed patio doors.