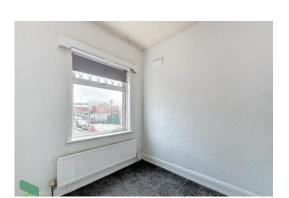

#### **BEDROOM** 1

14' 7" x 9' 1" (4.44m x 2.77m) PVC double glazed bay window, radiator, built in wardrobes.

#### **BEDROOM 2**

12' 1" x 12' 1" (3.68m x 3.68m) PVC double glazed window, radiator, built in wardrobes

**BEDROOM 3** 6' 11" x 8' 6" (2.11m x 2.59m) PVC double glazed window, radiator.

Tenure

Ground Rent