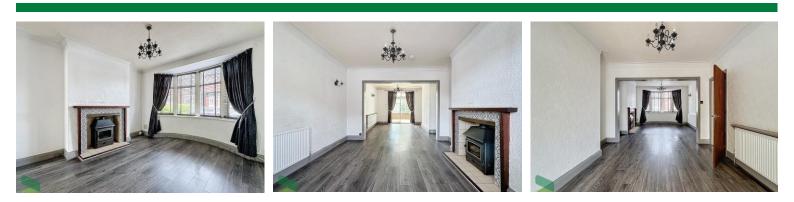

## LOUNGE

14' 7" x 11' 11" (4.44m x 3.63m) PVC double glazed window, radiator, solid fuel burner.

#### **DINING ROOM**

11' 9" x 11' 1" (3.58m x 3.38m) Radiator, PVC double glazed window, French doors to;

## CONSERVATORY

18' 6" x 9' 9" (5.64m x 2.97m) PVC double glazed windows, two radiators, PVC double glazed patio doors.

## **MORNING ROOM**

8' 4" x 6' 10" (2.54m x 0m) Radiator, PVC double glazed French doors to conservatory.