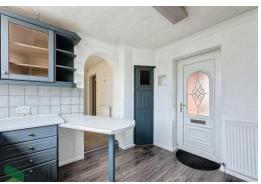

#### **KITCHEN**

10' 4" x 10' 2" (3.15m x 3.1m) Wall and base units including drawers, built in oven, hob, extractor, plumbed for dishwasher and washing machine, PVC double glazed window,  $1\frac{1}{2}$  single drainer sink unit with mixer tap, radiator.