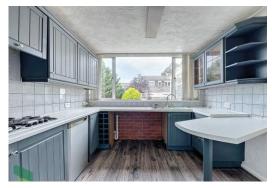

#### **KITCHEN**

10' 4" x 10' 2" (3.15m x 3.1m) Wall and base units including drawers, built in oven, hob, extractor, plumbed for dishwasher and washing machine, PVC double glazed window,  $1\frac{1}{2}$  single drainer sink unit with mixer tap, radiator.