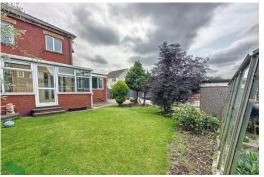

The property provides deceptively spacious accommodation with three reception rooms, a large conservatory, fully fitted kitchen, three bedrooms, two-piece bathroom and separate WC. It has gas central heating and PVC double glazed windows. Externally, there are garden areas to the front, side and rear with a detached garage with access from the rear. Viewing is highly recommended.

## OUTSIDE

Gardens to front and rear, with driveway to the side, large garage to the rear.

GARAGE 19' 1" x 9' 6" (5.82m x 2.9m)