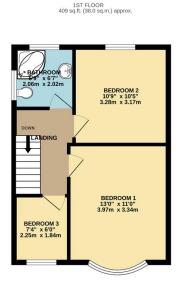

## Phillips George

EPC to follow.

GROUND FLOOR 518 sq.ft. (48.1 sq.m.) approx.

TOTAL FLOOR AREA: 927 sq.ft. (86.1 sq.m.) approx.

Whist every attempt has been made to ensure the accuracy of the flooplan contained here, measurement of doors, windows, rooms and any other lemms are approximate and no reportuibility is taken for any error, emission or rims software. This pain is the floor alternative and properties only and should be used as such by any prospective purchaser. The services, systems and applicance shown have not been tested and no quarant as to the floor of the services o