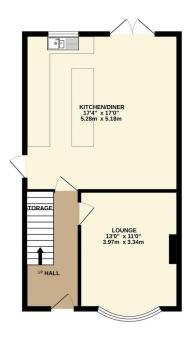

## Phillips George

EPC to follow.

GROUND FLOOR 518 sq.ft. (48.1 sq.m.) approx.

TOTAL FLOOR AREA: 927 sq.ft. (86.1 sq.m.) approx.

Whist every attempt has been made to ensure the accuracy of the flooplan contained here, measurement of doors, windows, rooms and any other lemms are approximate and no reportuibility is taken for any error, emission or rims software. This pain is the floor alternative and properties only and should be used as such by any prospective purchaser. The services, systems and applicance shown have not been tested and no quarant as to the floor of the services o