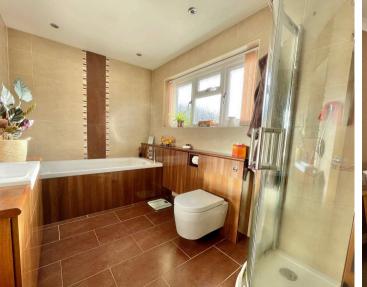

The bedrooms are all good size rooms with an en-suite shower room to bedroom one, bedroom three is currently used as an office and bedroom four as a dressing room. Both the family bath/shower room and the en-suite shower room are fitted with modern white suites and under floor heating, the family bath/shower room comprises of a panelled bath, vanity unit with wash basin, shower cubicle and wc, the ensuite comprises of a double shower cubicle, vanity unit with wash basin and wc.