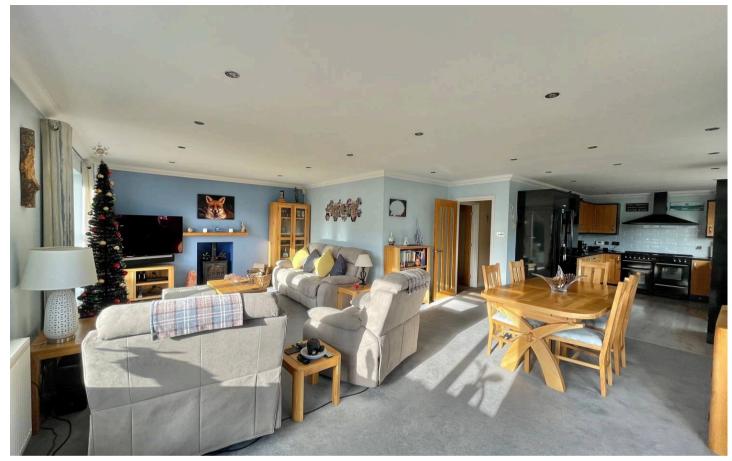

The property has been well maintained by the current owners and finished to a high standard. The living space comprises of a dual aspect L-shaped lounge/dining room which is a bright and airy room that overlooks the south facing rear garden. The dining area is open plan to a good size modern kitchen that comes complete with surface and low level floor lighting, a Samsung American Style fridge/freezer, Bosch dishwasher, Range Master cooker and hood.

## 29 Tor Road West

Peacehaven

SPACIOUS ENTRANCE HALL

DUAL ASPECT L-SHAPE LOUNGE/DINING ROOM 23'7" max x 18'11" (7.18m x 5.76m)

KITCHEN 14'5" x 9'7" (4.39m x 2.92m)

BEDROOM 1 13'2" x 11'6" (4.01m x 3.50m)

EN-SUITE SHOWER ROOM/WC 9'3" x 3'9" (2.81m x 1.14m)