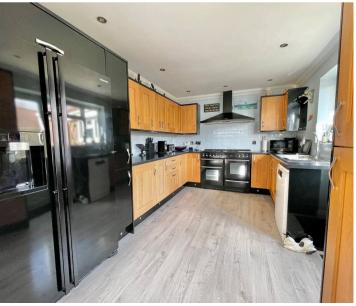

The property has been well maintained by the current owners and finished to a high standard. The living space comprises of a dual aspect L-shaped lounge/dining room which is a bright and airy room that overlooks the south facing rear garden. The dining area is open plan to a good size modern kitchen that comes complete with surface and low level floor lighting, a Samsung American Style fridge/freezer, Bosch dishwasher, Range Master cooker and hood.