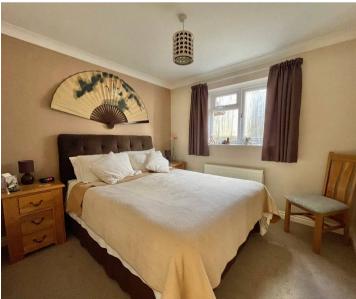

The bedrooms are all good size rooms with an en-suite shower room to bedroom one, bedroom three is currently used as an office and bedroom four as a dressing room. Both the family bath/shower room and the en-suite shower room are fitted with modern white suites and under floor heating, the family bath/shower room comprises of a panelled bath, vanity unit with wash basin, shower cubicle and wc, the ensuite comprises of a double shower cubicle, vanity unit with wash basin and wc.

BEDROOM 2 9'9" x 9'5" (2.97m x 2.87m)

BEDROOM 3/OFFICE 9'4" x 7'9" (2.84m x 2.36m)

BEDROOM 4/DRESSING ROOM 9'4" x 6'10" into wardrobes (2.84m x 2.08m)

BATH/SHOWER ROOM/WC 10'8" x 6'10" (3.25m x 2.08m)

DOUBLE INTEGRAL GARAGE 16'2" max x 15'11" max (internal measurements) (4.92m x 4.85m)