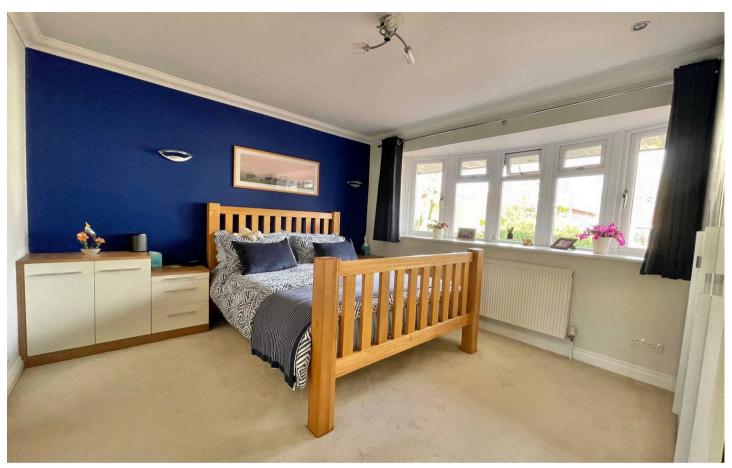

The bedrooms are all good size rooms with an en-suite shower room to bedroom one, bedroom three is currently used as an office and bedroom four as a dressing room. Both the family bath/shower room and the en-suite shower room are fitted with modern white suites and under floor heating, the family bath/shower room comprises of a panelled bath, vanity unit with wash basin, shower cubicle and wc, the ensuite comprises of a double shower cubicle, vanity unit with wash basin and wc.

## 29 Tor Road West

Peacehaven

SPACIOUS ENTRANCE HALL

DUAL ASPECT L-SHAPE LOUNGE/DINING ROOM 23'7" max x 18'11" (7.18m x 5.76m)

KITCHEN 14'5" x 9'7" (4.39m x 2.92m)

BEDROOM 1 13'2" x 11'6" (4.01m x 3.50m)

EN-SUITE SHOWER ROOM/WC 9'3" x 3'9" (2.81m x 1.14m)