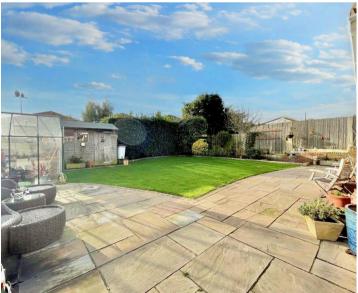

SOUTH FACING REAR GARDEN

Council Tax band: E

Tenure: Freehold

EPC Energy Efficiency Rating: C

29 TOR ROAD WEST PEACEHAVEN

TOTAL FLOOR AREA: 139.6 sq.m. (1502 sq.ft.) approx.

White every attempt has been made to ensure the accuracy of the floorplan contained here, measurements of the control of the control