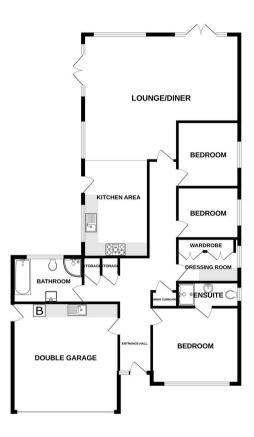

## 29 Tor Road West

Peacehaven

SPACIOUS ENTRANCE HALL

DUAL ASPECT L-SHAPE LOUNGE/DINING ROOM 23'7" max x 18'11" (7.18m x 5.76m)

KITCHEN 14'5" x 9'7" (4.39m x 2.92m)

BEDROOM 1 13'2" x 11'6" (4.01m x 3.50m)

EN-SUITE SHOWER ROOM/WC 9'3" x 3'9" (2.81m x 1.14m)

BEDROOM 2 9'9" x 9'5" (2.97m x 2.87m)

BEDROOM 3/OFFICE 9'4" x 7'9" (2.84m x 2.36m)

BEDROOM 4/DRESSING ROOM 9'4" x 6'10" into wardrobes (2.84m x 2.08m)

BATH/SHOWER ROOM/WC 10'8" x 6'10" (3.25m x 2.08m)

DOUBLE INTEGRAL GARAGE 16'2" max x 15'11" max (internal measurements) (4.92m x 4.85m)

SOUTH FACING REAR GARDEN

Council Tax band: E

Tenure: Freehold

EPC Energy Efficiency Rating: C

29 TOR ROAD WEST PEACEHAVEN

TOTAL FLOOR AREA: 139.6 sq.m. (1502 sq.ft.) approx.

White every attempt has been made to ensure the accuracy of the floorplan contained here, measurements of the control of the control