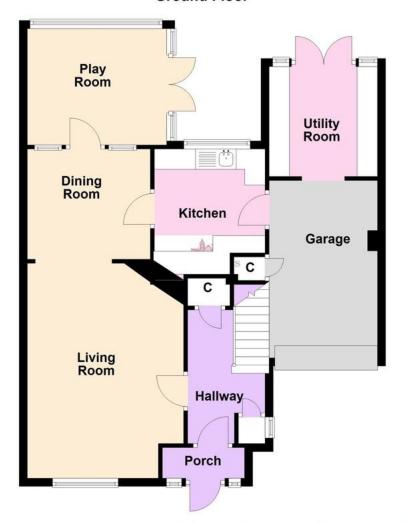

The accommodation on offer comprises; entrance hall, lounge, dining room, kitchen, garden room and utility room to the ground floor. Three bedrooms and a family bathroom to the first floor. Outside the property benefits from off road parking, garage and a good sized rear garden.

## **Ground Floor**

This floorplan has been produced by Middletons as a guide only. For further information call 01664 566258.

Plan produced using PlanUp.