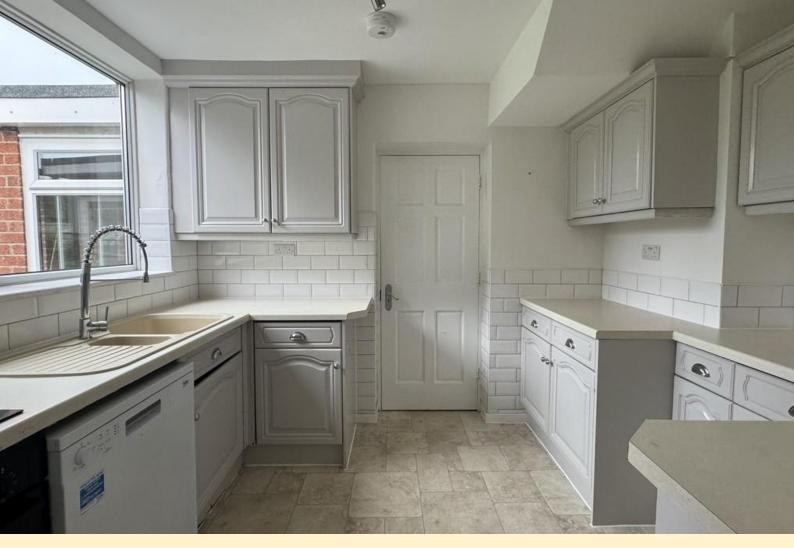

**DINING AREA** 9' 7" x 9' 1" (2.93m x 2.77m)

**KITCHEN** With a range of wall and base units with worktop over, one and half sink and drainer unit with mixer tap over, tiled splashbacks, space and plumbing for a dishwasher unit, integrated oven, hob with extractor over, vinyl flooring.