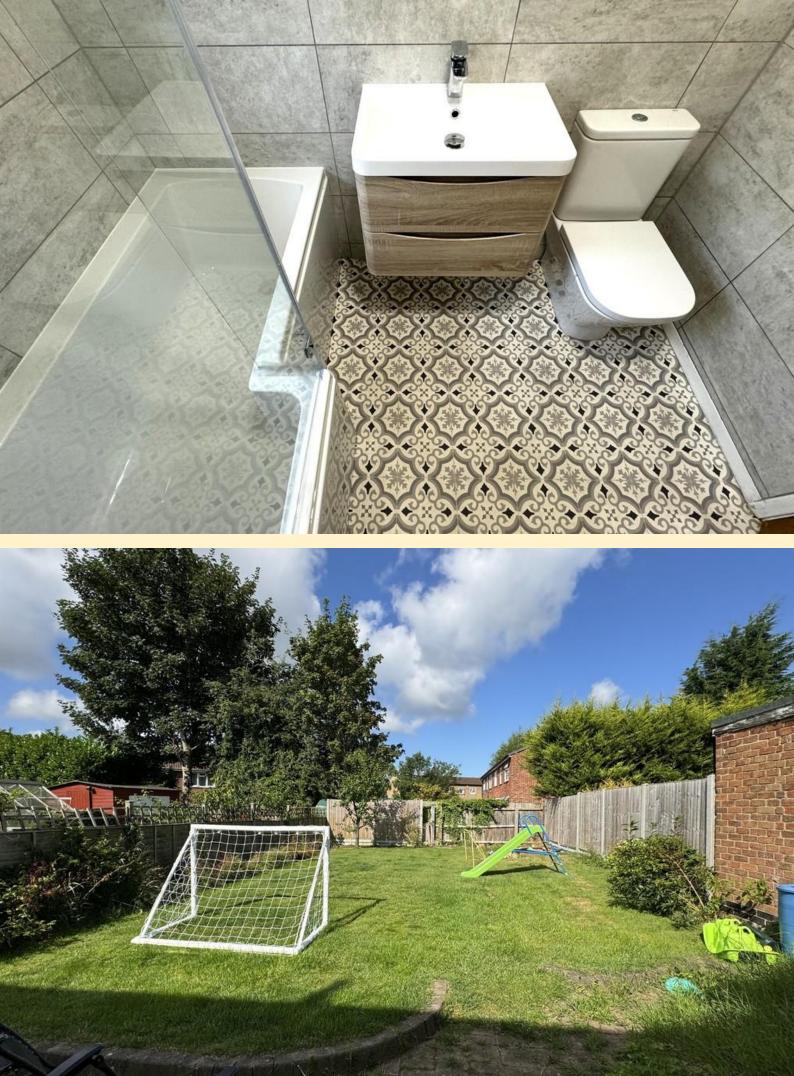

**BEDROOM THREE** 7' 10" x 8' 0" (2.4m x 2.46m) Carpet flooring, radiator, dual aspect windows, one of which is a port hole.

**BATHROOM** 5'0" x 7'0" (1.53m x 2.15m) Comprising a panelled bath with shower over, wall mounted sink with mixer tap and vanity unit, low level flush WC, chrome heated towel rail, part tiled walls and obscure window.

**REAR GARDEN** To the rear, their is a secure garden which is mainly laid lawn, brick laid entertaining area, shrub boarders and fenced boundaries.

**IMPORTANT INFORMATION** Please note that any services, heating, systems or appliances have not been tested by Middletons, and no warranty can be given or implied as to their working order. Fixtures and fittings other than those mentioned to be agreed with the Seller. All measurements are approximate and all floor plans are intended as a guide only.