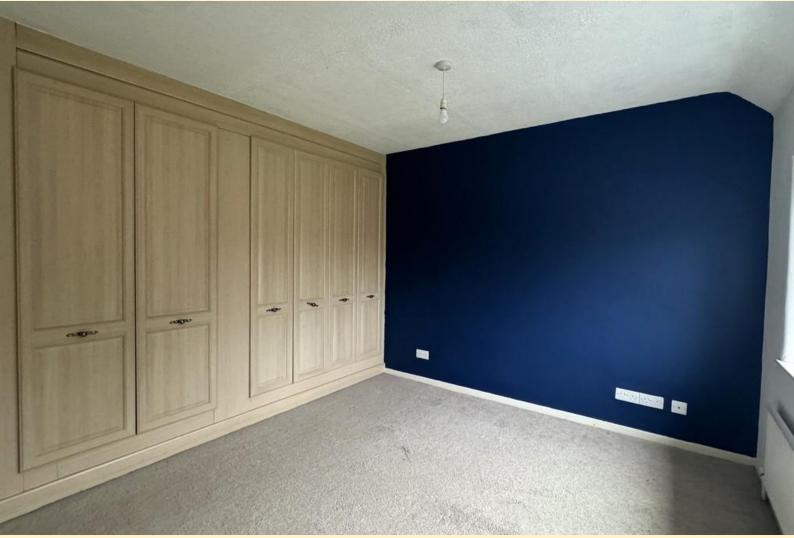

**BEDROOM ONE** 14' 4" x 10' 11" (4.37m x 3.33m) Radiator, integrated shelving unit and carpet flooring.

**BEDROOM TWO** 10' 7" x 10' 8" (3.24m x 3.27m) Range of built in wardrobes, carpet flooring, radiator.