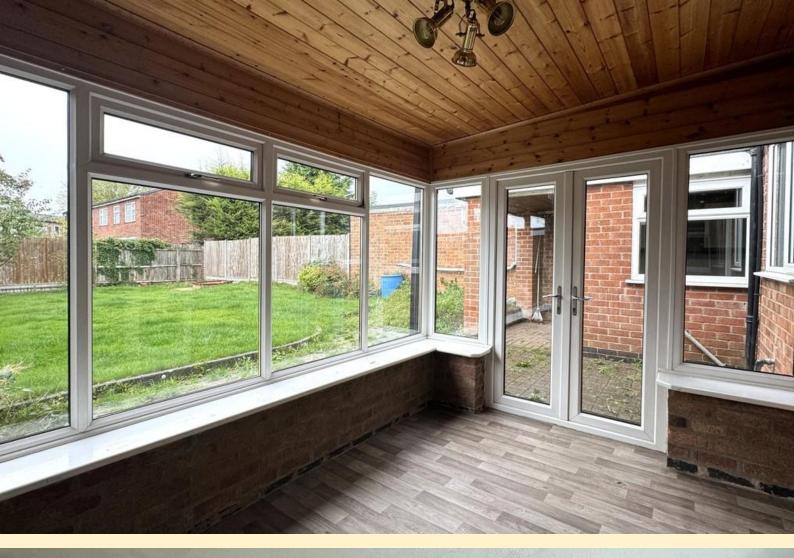

**GARDEN ROOM** 11' 5" x 8' 7" (3.5m x 2.62m) Currently being used as a play room. This has tiled floor.

**UTILITY ROOM** 8' 8" x 7' 5" (2.66m x 2.28m) Range of base and wall units, stainless steel one and a half sink drainer unit, space and plumbing for a washing machine, tiled walls, double doors leading out to the garden.