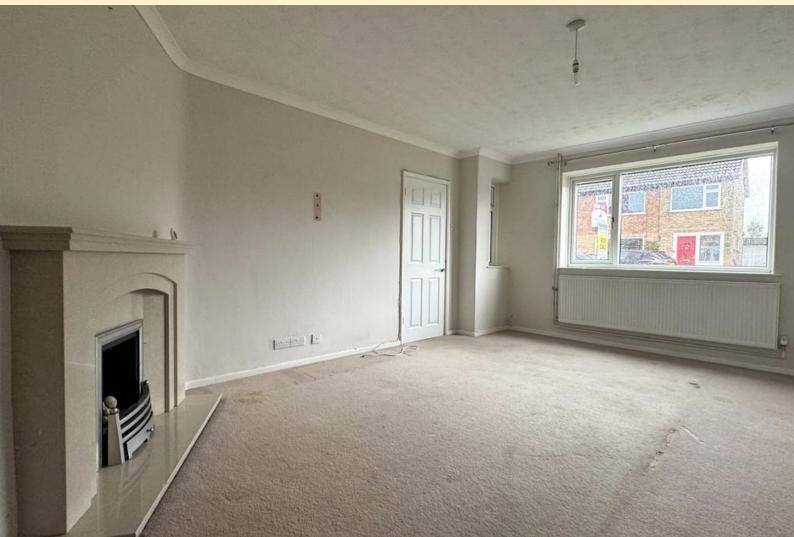

**HALLWAY** Enclosed porch, leading to hallway with stairs to first floor, two storage cupboards.

**LOUNGE/DINER** 11' 11" x 16' 11" (3.64m x 5.16m) The through lounge/diner provides a lovely space to entertain or relax. fireplace with surround and hearth, coving to ceiling, TV connectivity, radiator, carpet flooring.