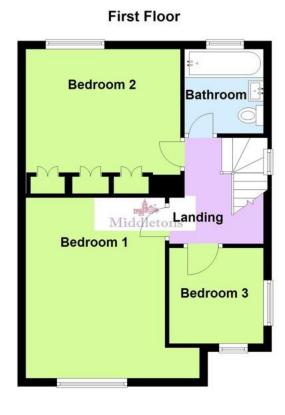

The accommodation on offer comprises; entrance hall, lounge, dining room, kitchen, garden room and utility room to the ground floor. Three bedrooms and a family bathroom to the first floor. Outside the property benefits from off road parking, garage and a good sized rear garden.

**BEDROOM ONE** 14' 4" x 10' 11" (4.37m x 3.33m) Radiator, integrated shelving unit and carpet flooring.

**BEDROOM TWO** 10' 7" x 10' 8" (3.24m x 3.27m) Range of built in wardrobes, carpet flooring, radiator.

**BEDROOM THREE** 7' 10" x 8' 0" (2.4m x 2.46m) Carpet flooring, radiator, dual aspect windows, one of which is a port hole.

**BATHROOM** 5'0" x 7'0" (1.53m x 2.15m) Comprising a panelled bath with shower over, wall mounted sink with mixer tap and vanity unit, low level flush WC, chrome heated towel rail, part tiled walls and obscure window.

## **Ground Floor**

This floorplan has been produced by Middletons as a guide only. For further information call 01664 566258.

Plan produced using PlanUp.