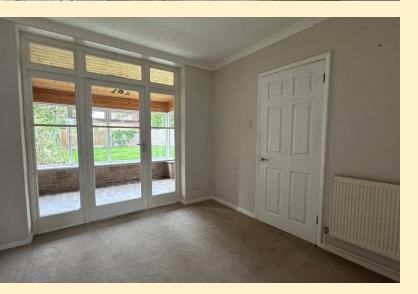

**HALLWAY** Enclosed porch, leading to hallway with stairs to first floor, two storage cupboards.

**LOUNGE/DINER** 11' 11" x 16' 11" (3.64m x 5.16m) The through lounge/diner provides a lovely space to entertain or relax. fireplace with surround and hearth, coving to ceiling, TV connectivity, radiator, carpet flooring.