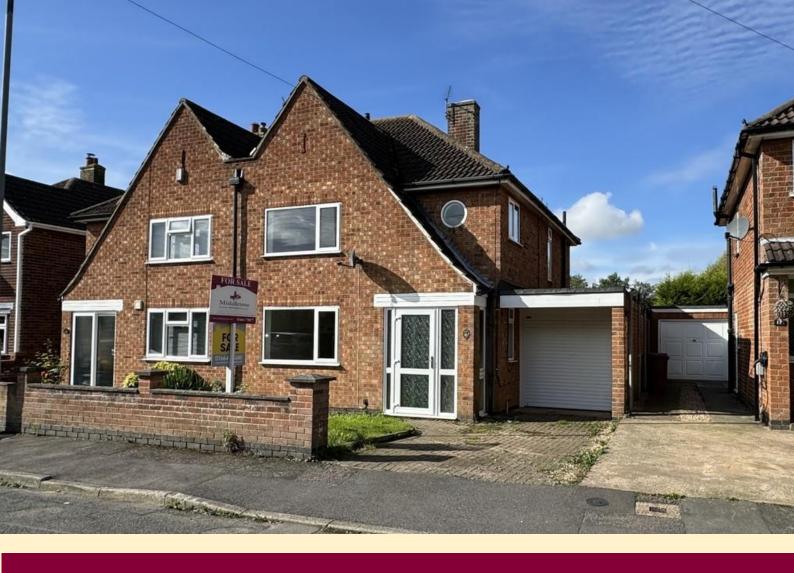

## **BALMORAL ROAD, MELTON MOWBRAY**

Offers over Of £245,000

Three Bedrooms

Freehold

**NOW VACANT / NO CHAIN** 

**DRIVEWAY AND GARAGE** 

**GARDEN ROOM & UTILITY** 

**CLOSE TO SHOPS** 

**SEMI-DETACHED HOUSE** 

**THREE BEDROOMS** 

**NORTH SIDE OF MELTON MOWBRAY** 

**CLOSE TO MELTON COUNTRY PARK** 

**COUNCIL TAX BAND C** 

01664 566258

info@middletons.uk.com

NOW VACANT AND WITH NO CHAIN - Situated within a popular residential area to the North side of Melton Mowbray, convenient for Melton Country Park, John Femeley College close to local amenities. Well placed for commuting to, Nottingham, Newark, Grantham and Leicester.

**TO THE FRONT** To the front of the property, there is a driveway leading to a single garage benefitting from an electric roller door, lawn area, shrub board and wall boundary.

**GARAGE** 17' 10" x 7' 6" (5.45m x 2.30m) Up and over door to front, plus power and light.