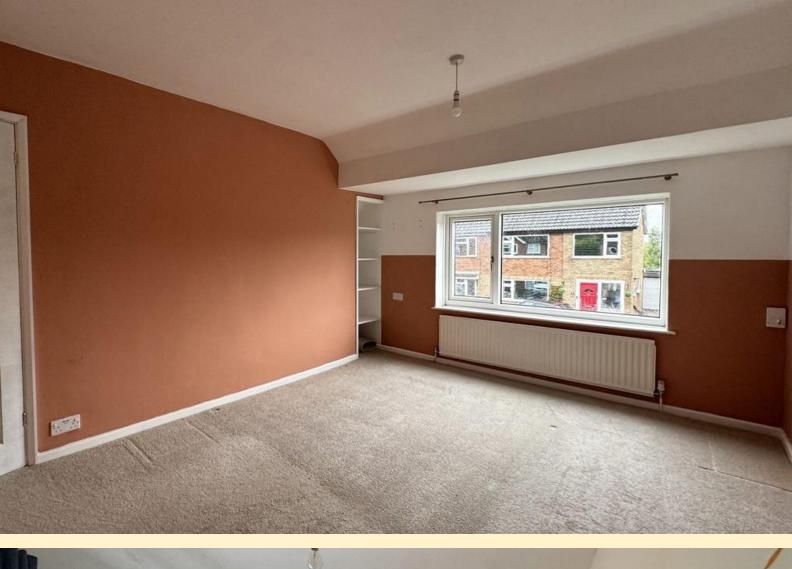

**HALLWAY** Enclosed porch, leading to hallway with stairs to first floor, two storage cupboards.

**LOUNGE/DINER** 11' 11" x 16' 11" (3.64m x 5.16m) The through lounge/diner provides a lovely space to entertain or relax. fireplace with surround and hearth, coving to ceiling, TV connectivity, radiator, carpet flooring.