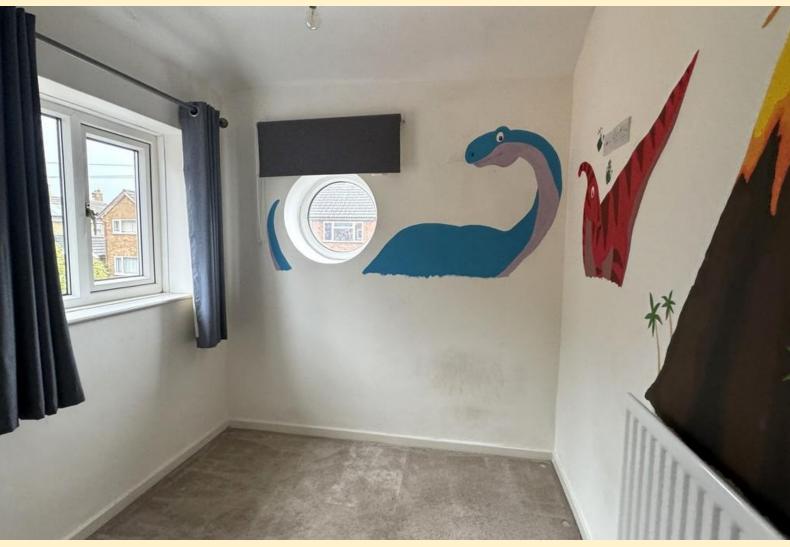

**BEDROOM THREE** 7' 10" x 8' 0" (2.4m x 2.46m) Carpet flooring, radiator, dual aspect windows, one of which is a port hole.

**BATHROOM** 5'0" x 7'0" (1.53m x 2.15m) Comprising a panelled bath with shower over, wall mounted sink with mixer tap and vanity unit, low level flush WC, chrome heated towel rail, part tiled walls and obscure window.