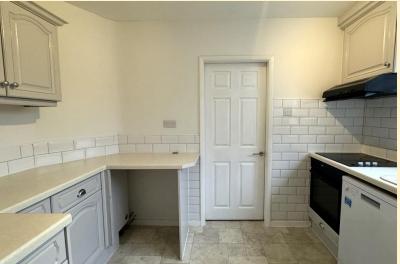

**DINING AREA** 9' 7" x 9' 1" (2.93m x 2.77m)

**KITCHEN** With a range of wall and base units with worktop over, one and half sink and drainer unit with mixer tap over, tiled splashbacks, space and plumbing for a dishwasher unit, integrated oven, hob with extractor over, vinyl flooring.