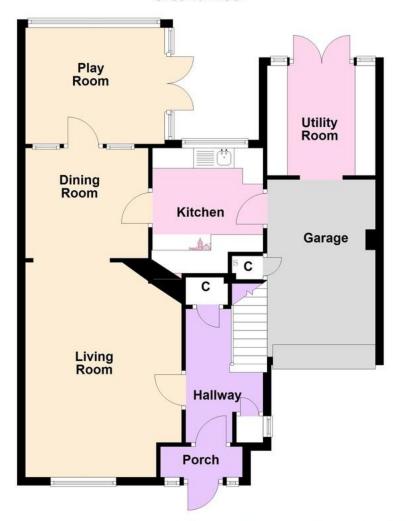

The accommodation on offer comprises; entrance hall, lounge, dining room, kitchen, garden room and utility room to the ground floor. Three bedrooms and a family bathroom to the first floor. Outside the property benefits from off road parking, garage and a good sized rear garden.

## **Ground Floor**

This floorplan has been produced by Middletons as a guide only. For further information call 01664 566258.

Plan produced using PlanUp.