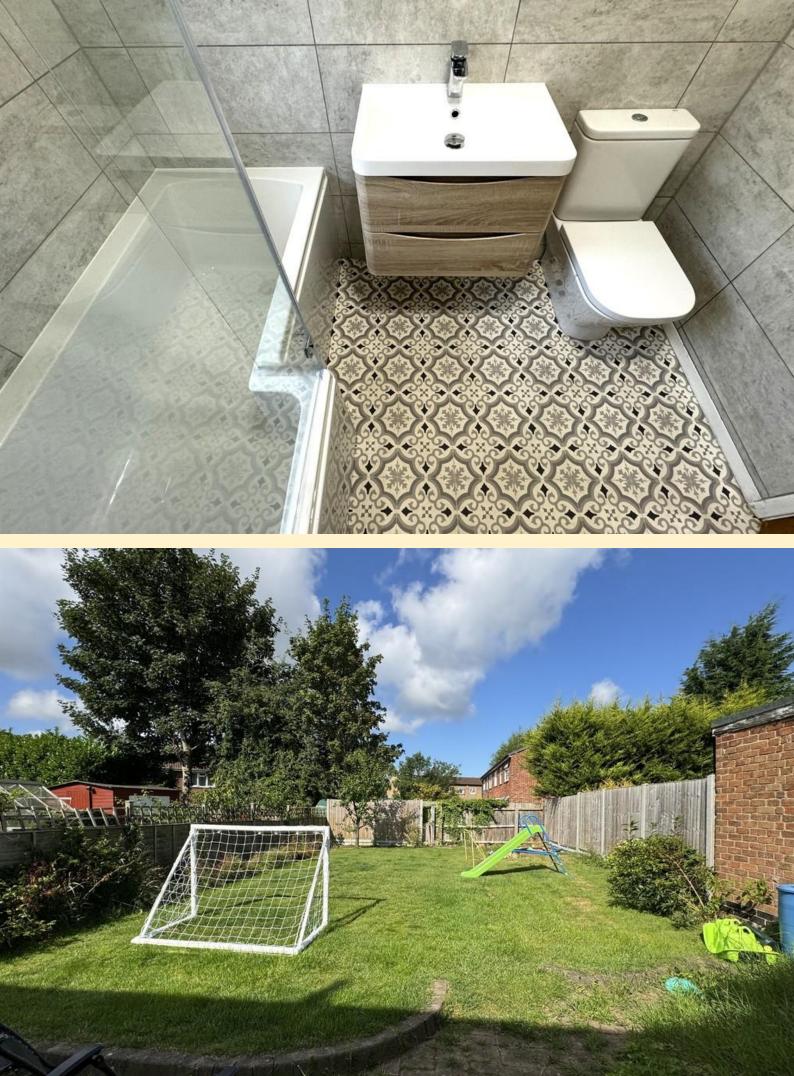

**BEDROOM THREE** 7' 10"  $\times$  8' 0" (2.4m  $\times$  2.46m) Carpet flooring, radiator, dual aspect windows, one of which is a port hole.

**BATHROOM** 5'0" x 7'0" (1.53m x 2.15m) Comprising a panelled bath with shower over, wall mounted sink with mixer tap and vanity unit, low level flush WC, chrome heated towel rail, part tiled walls and obscure window.

**REAR GARDEN** To the rear, their is a secure garden which is mainly laid lawn, brick laid entertaining area, shrub boarders and fenced boundaries.

**IMPORTANT INFORMATION** Please note that any services, heating, systems or appliances have not been tested by Middletons, and no warranty can be given or implied as to their working order. Fixtures and fittings other than those mentioned to be agreed with the Seller. All measurements are approximate and all floor plans are intended as a guide only.