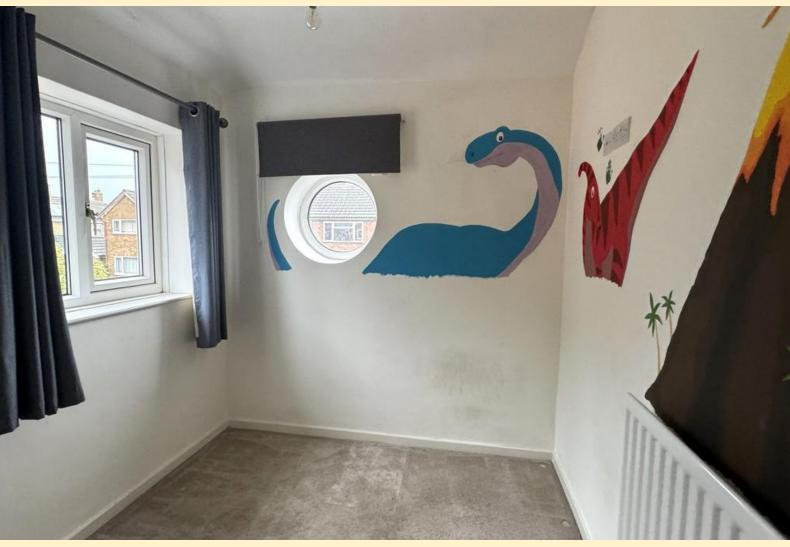

**BEDROOM THREE** 7' 10"  $\times$  8' 0" (2.4m  $\times$  2.46m) Carpet flooring, radiator, dual aspect windows, one of which is a port hole.

**BATHROOM** 5'0" x 7'0" (1.53m x 2.15m) Comprising a panelled bath with shower over, wall mounted sink with mixer tap and vanity unit, low level flush WC, chrome heated towel rail, part tiled walls and obscure window.