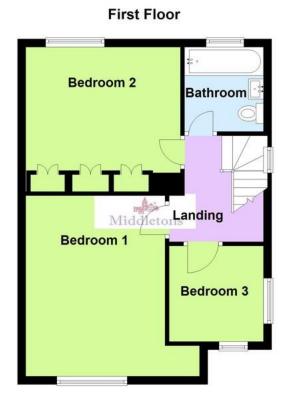

**BEDROOM ONE** 14' 4" x 10' 11" (4.37m x 3.33m) Radiator, integrated shelving unit and carpet flooring.

**BEDROOM TWO** 10' 7" x 10' 8" (3.24m x 3.27m) Range of built in wardrobes, carpet flooring, radiator.

**BEDROOM THREE** 7' 10"  $\times$  8' 0" (2.4m  $\times$  2.46m) Carpet flooring, radiator, dual aspect windows, one of which is a port hole.

**BATHROOM** 5'0" x 7'0" (1.53m x 2.15m) Comprising a panelled bath with shower over, wall mounted sink with mixer tap and vanity unit, low level flush WC, chrome heated towel rail, part tiled walls and obscure window.