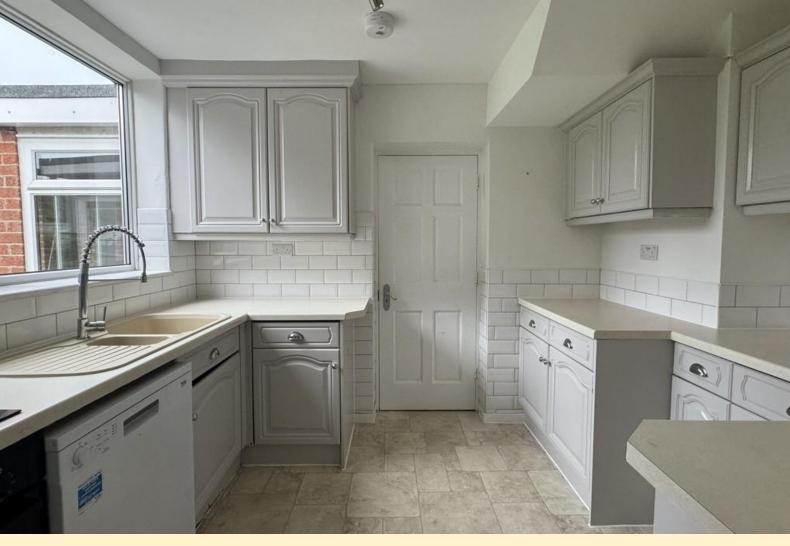

**DININ G AREA** 9' 7" x 9' 1" (2.93m x 2.77m)

**KITCHEN** With a range of wall and base units with worktop over, one and half sink and drainer unit with mixer tap over, tiled splashbacks, space and plumbing for a dishwasher unit, integrated oven, hob with extractor over, vinyl flooring.