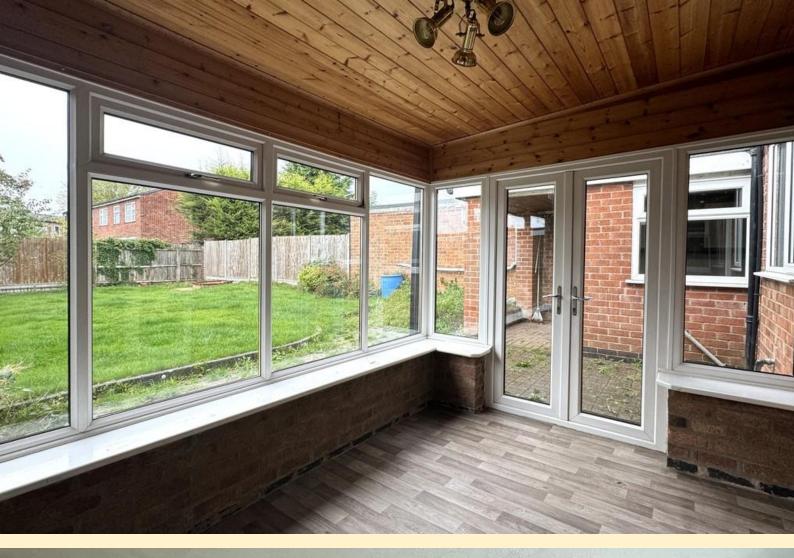

**GARDEN ROOM** 11' 5" x 8' 7" (3.5m x 2.62m) Currently being used as a play room. This has tiled floor.

**UTILITY ROOM** 8' 8" x 7' 5" (2.66m x 2.28m) Range of base and wall units, stainless steel one and a halfsink drainer unit, space and plumbing for a washing machine, tiled walls, double doors leading out to the garden.