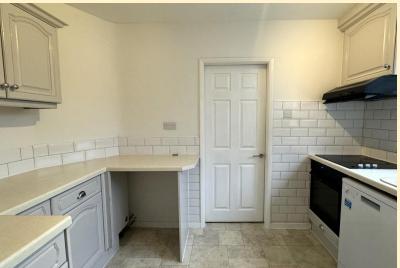

**DININ G AREA** 9' 7" x 9' 1" (2.93m x 2.77m)

**KITCHEN** With a range of wall and base units with worktop over, one and half sink and drainer unit with mixer tap over, tiled splashbacks, space and plumbing for a dishwasher unit, integrated oven, hob with extractor over, vinyl flooring.