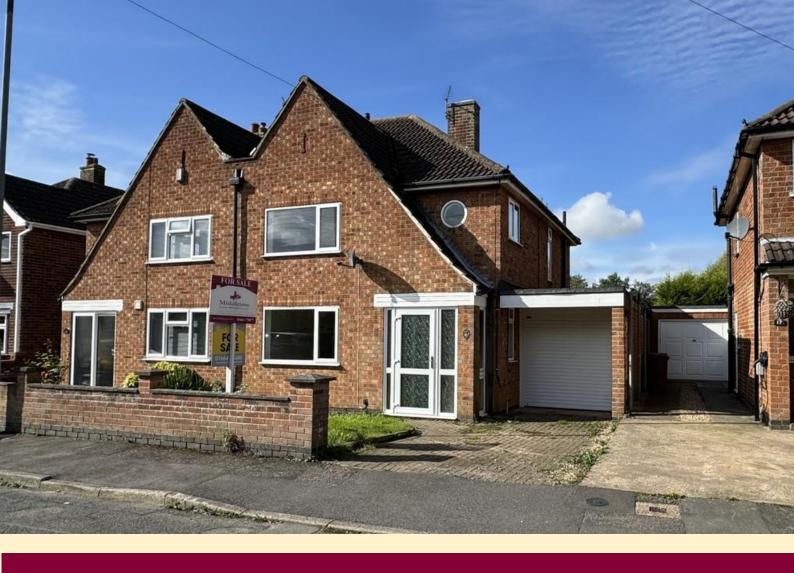

## **BALMORAL ROAD, MELTON MOWBRAY**

Offers over Of £240,000

Three Bedrooms

Freehold

**NOW VACANT / NO CHAIN** 

**DRIVEWAY AND GARAGE** 

**GARDEN ROOM & UTILITY** 

**CLOSE TO SHOPS** 

**SEMI-DETACHED HOUSE** 

**THREE BEDROOMS** 

**NORTH SIDE OF MELTON MOWBRAY** 

**CLOSE TO MELTON COUNTRY PARK** 

**COUNCIL TAX BAND C** 

01664 566258

info@middletons.uk.com

NOW VACANT AND WITH NO CHAIN - Situated within a popular residential area to the North side of Melton Mowbray, convenient for Melton Country Park, John Femeley College close to local amenities. Well placed for commuting to, Nottingham, Newark, Grantham and Leicester.

**TO THE FRONT** To the front of the property, there is a driveway leading to a single garage benefitting from an electric roller door, lawn area, shrub board and wall boundary.

**GARAGE** 17' 10" x 7' 6" (5.45m x 2.30m) Up and over door to front, plus power and light.