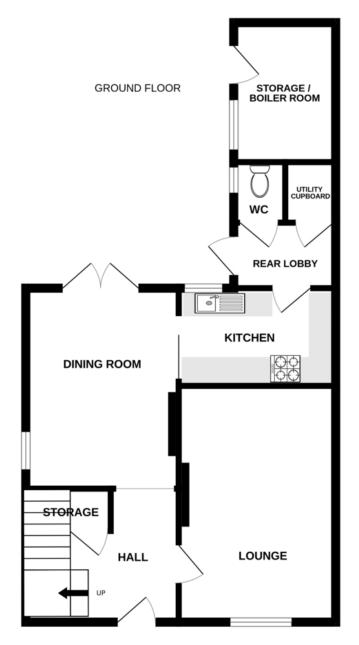

### **GROUND FLOOR**

### **ENTRANCE HALL**

Doors off to living room and dining room, stairs to first floor and large under stair storage cupboard

#### LIVING ROOM

15' 5" x 11' 9" (4.7m x 3.58m)

Window to front aspect

# **DINING ROOM**

13' 0" x 9' 4" (3.96m x 2.84m)

Dual aspect with window to side and double doors to rear garden. Sliding door to kitchen

# **KITCHEN**

11' 7" x 5' 7" (3.53m x 1.7m)

Window to rear aspect and door to rear lobby. Fitted wall and base units with sink, electric hob, electric oven and spaces for dishwasher and fridge freezer

## **REAR LOBBY**

Door to kitchen, door to garden, access to WC and a utility cupboard housing a washing machine and tumble dryer

# **CLOAKROOM**

Window to side aspect and WC