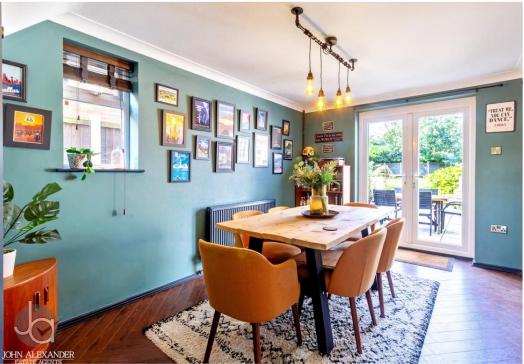

# **DINING ROOM**

13' 0" x 9' 4" (3.96m x 2.84m)

Dual aspect with window to side and double doors to rear garden. Sliding door to kitchen