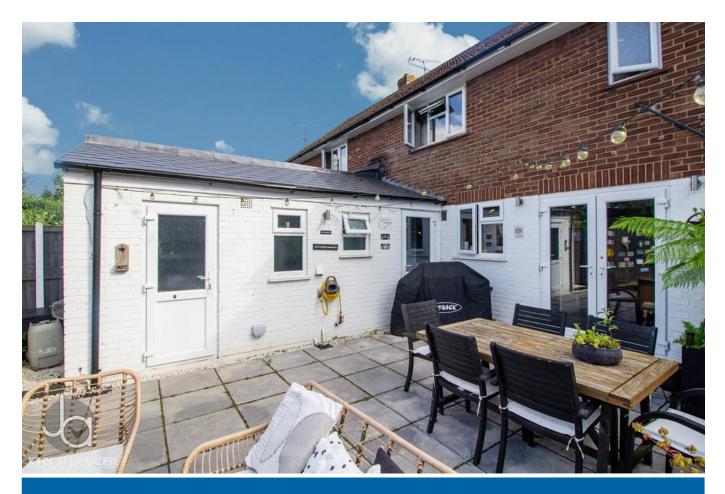

## OUTSIDE

Fence enclosed front garden with lawn and side access gate to rear. The rear garden is a fence enclosed, generously sized, sunny space, mainly laid to lawn with a patio area outside the dining room, an additional seating area to the side and a hardstanding to the rear that could be used as a shed base or for additional seating. Concealed oil tank

## **BOILER ROOM / SHED**

Brick built shed to the back of the rear lobby with storage space and also housing the boiler (oil)