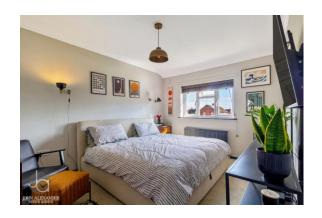

# **BEDROOM ONE**

13' 5" x 10' 2" (4.09m x 3.1m)

Window to front aspect, built in wardrobe and separate airing cupboard

# **BEDROOM TWO**

13' 7" x 8' 7" (4.14m x 2.62m)

Window to rear aspect, built in cupboard

# **BEDROOM THREE**

10' 0" x 9' 4" MAX (3.05m x 2.84m)

Window to front aspect