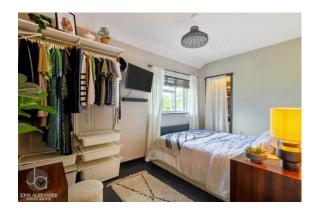

# **BEDROOM TWO**

13' 7" x 8' 7" (4.14m x 2.62m)

Window to rear aspect, built in cupboard

# **BEDROOM THREE**

10' 0" x 9' 4" MAX (3.05m x 2.84m)

Window to front aspect