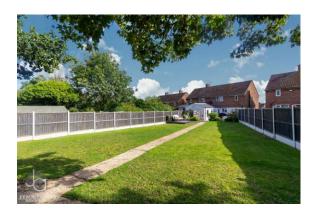

## OUTSIDE

Fence enclosed front garden with lawn and side access gate to rear. The rear garden is a fence enclosed, generously sized, sunny space, mainly laid to lawn with a patio area outside the dining room, an additional seating area to the side and a hardstanding to the rear that could be used as a shed base or for additional seating. Concealed oil tank