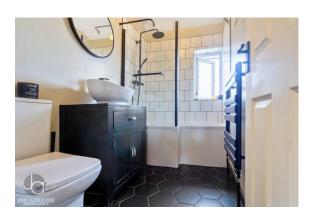

## **BATHROOM**

Window to rear aspect, bath with shower over, wash basin, WC and heated towel rail