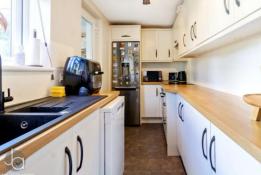

# **KITCHEN**

11' 7" x 5' 7" (3.53m x 1.7m)

Window to rear aspect and door to rear lobby. Fitted wall and base units with sink, electric hob, electric oven and spaces for dishwasher and fridge freezer