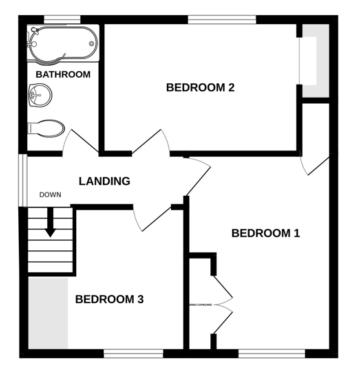

# FIRST FLOOR

Landing with window to side aspect and doors leading off to:

# **BEDROOM ONE**

13' 5" x 10' 2" (4.09m x 3.1m)

Window to front aspect, built in wardrobe and separate airing cupboard

# **BEDROOM TWO**

13' 7" x 8' 7" (4.14m x 2.62m)

Window to rear aspect, built in cupboard

# **BEDROOM THREE**

10' 0" x 9' 4" MAX (3.05m x 2.84m)

Window to front aspect

## **BATHROOM**

Window to rear aspect, bath with shower over, wash basin, WC and heated towel rail