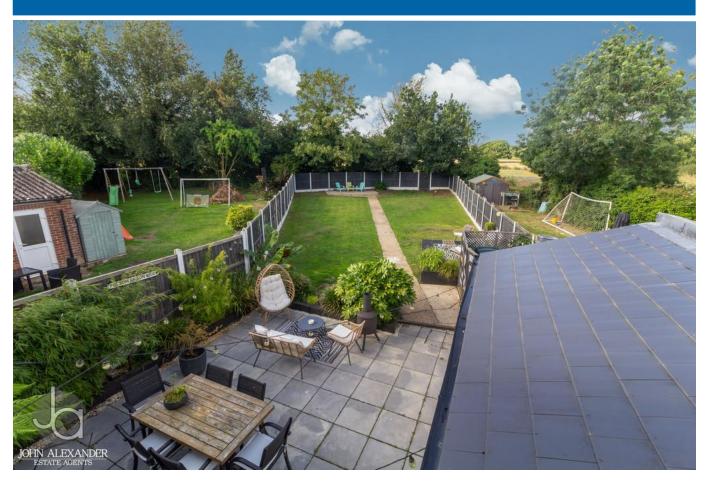

## OUTSIDE

Fence enclosed front garden with lawn and side access gate to rear. The rear garden is a fence enclosed, generously sized, sunny space, mainly laid to lawn with a patio area outside the dining room, an additional seating area to the side and a hardstanding to the rear that could be used as a shed base or for additional seating. Concealed oil tank