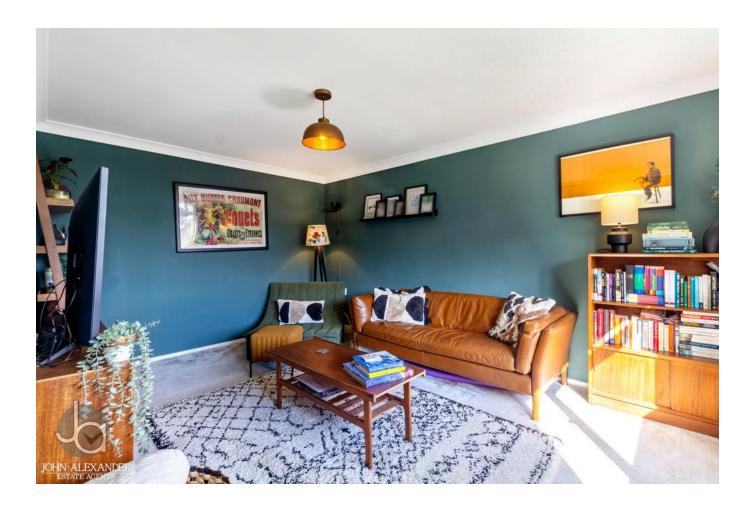

#### LIVING ROOM

15' 5" x 11' 9" (4.7m x 3.58m)

Window to front aspect

### **OVERVIEW**

We are delighted to offer this stylishly presented and well proportioned three bedroom semi detached house in the sought after village of Great Totham. Boasting a generous rear garden, living room, separate dining room, first floor bathroom and three bedrooms, viewing is recommended.