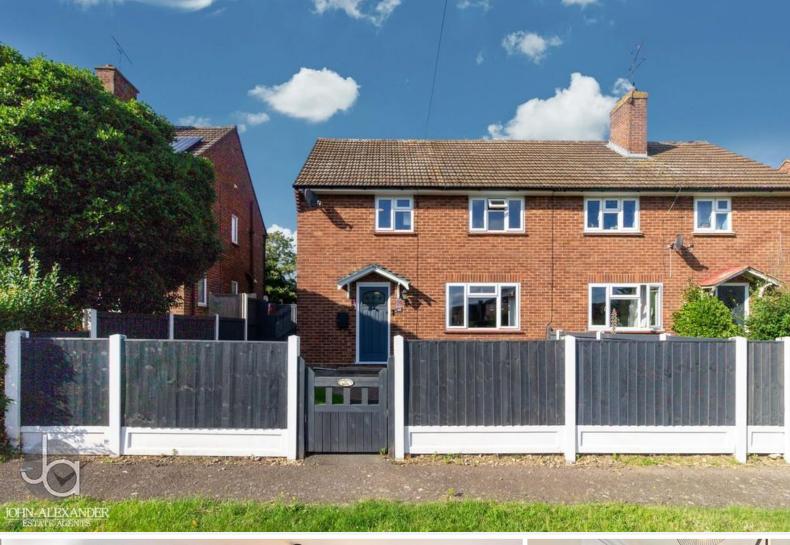

3 Bedroom Semi-Detached House located in Great Totham.

Find us on..

# Staplers Heath, Great Totham, Maldon CM9 8PH

£375,000

### **OVERVIEW**

We are delighted to offer this stylishly presented and well proportioned three bedroom semi detached house in the sought after village of Great Totham. Boasting a generous rear garden, living room, separate dining room, first floor bathroom and three bedrooms, viewing is recommended.

## OUTSIDE

Fence enclosed front garden with lawn and side access gate to rear. The rear garden is a fence enclosed, generously sized, sunny space, mainly laid to lawn with a patio area outside the dining room, an additional seating area to the side and a hardstanding to the rear that could be used as a shed base or for additional seating. Concealed oil tank

# **PARKING**

The property sits at the top of a quiet cul-de-sac with communal parking for the residents outside with space available