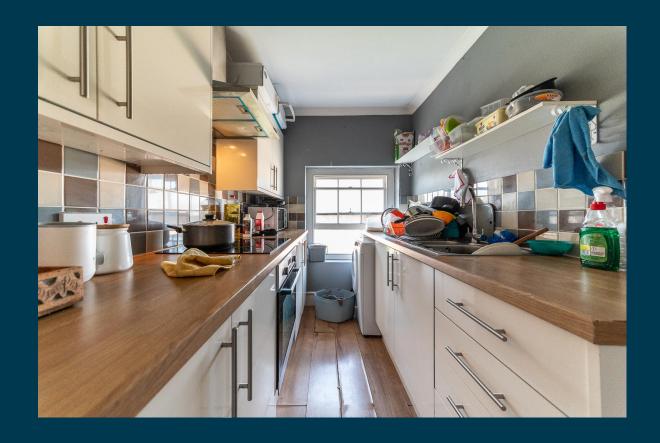

, Gravesend, DAI2

Get instant cash flow of £1,300 per calendar month with a 5.9% Gross Yield for investors.

This property has a potential to rent for £1,500 which would provide the investor a Gross Yield of 6.8% if the rent was increased to market rate.

For investors that are looking for a reliable long term investment, this property is perfect as it's in a great location with easy access to amenities and is able to command a brilliant rental return.

Don't miss out on this fantastic investment opportunity...







Windmill St, Gravesend, DA12



# **Property Key Features**

2 Bedrooms

1 Bathroom

**Garden Grounds** 

**Allocated Parking** 

Factor Fees: £60.00

Ground Rent: £0.00

Lease Length: £0.00

Current Rent: £1,300

Market Rent: £1,500

208872886

# Lounge







# Kitchen





# Bedrooms









## Bathroom





## **Exterior**









## **Initial Outlay**





Figures based on assumed purchase price of £264,000.00 and borrowing of £198,000.00 at 75% Loan To Value (LTV) and an estimated 5% fixed term interest rate.

#### **ASSUMED PURCHASE PRICE**



25% Deposit **£66,000.00** 

SDLT Charge 8620

Legal Fees £1,000.00

Total Investment £75,620.00

### **Projected Investment Return**





Our industry leading letting agency **Let Property Management** has an existing relationship with the tenant in situ and can provide advice on achieving full market rent.

The monthly rent of this property is currently set at £1,300 per calendar month but the potential market rent is



| Returns Based on Rental Income        | £1,300    | £1,500        |
|------------------