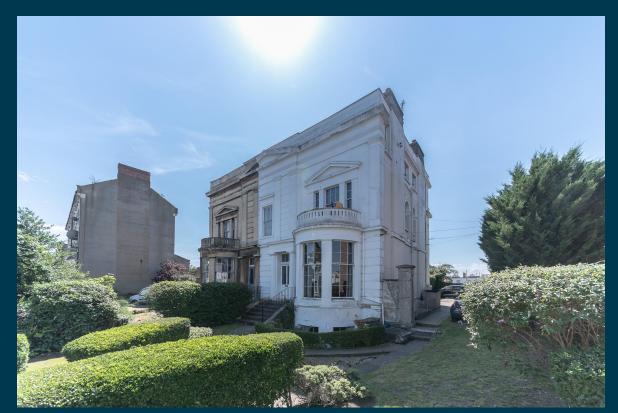

endar month with a 5.9% Gross Yield for investors.

This property has a potential to rent for £1,500 which would provide the investor a Gross Yield of 6.8% if the rent was increased to market rate.

For investors that are looking for a reliable long term investment, this property is perfect as it's in a great location with easy access to amenities and is able to command a brilliant rental return.

Don't miss out on this fantastic investment opportunity...







Windmill St, Gravesend, DA12



# **Property Key Features**

2 Bedrooms

1 Bathroom

**Garden Grounds** 

**Allocated Parking** 

Factor Fees: £60.00

Ground Rent: £0.00

Lease Length: £0.00

Current Rent: £1,300

Market Rent: £1,500

208872886

# Lounge







# Kitchen





# Bedrooms









## Bathroom





## **Exterior**









## **Initial Outlay**





Figures based on assumed purchase price of £264,000.00 and borrowing of £198,000.00 at 75% Loan To Value (LTV) and an estimated 5% fixed term interest rate.

#### **ASSUMED PURCHASE PRICE**



25% Deposit **£66,000.00** 

SDLT Charge 8620

Legal Fees £1,000.00

Total Investment £75,620.00

### **Projected Investment Return**





Our industry leading letting agency **Let Property Management** has an existing relationship with the tenant in situ and can provide advice on achieving full market rent.

The monthly rent of this property is currently set at £1,300 per calendar month but the potential market rent is



| Returns Based on Rental Income        | £1,300    | £1,500        |
|---------------------------------------|-----------|---------------|
| Mortg