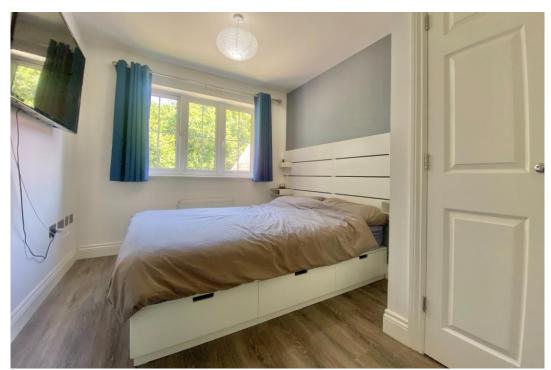

A large galleried landing has access to the roof space and the airing cupboard. The main bedroom has built in wardrobes and the space gives a dressing area feel, with a door to the white ensuite shower room. The other two generous bedrooms, looking over the woodland, share the family bathroom, which is a modern white suite with a shower over the bath.