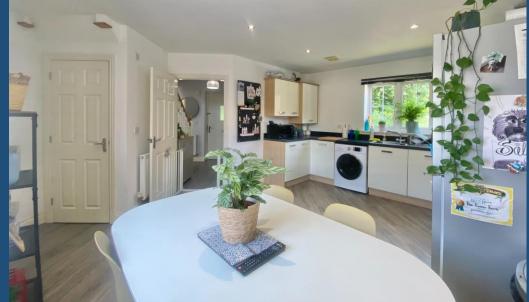

The sitting room is the depth of the house and dual aspect with an attractive box bay window to the front, and French doors to the garden.

Setting this home apart from others, is the enviable kitchen dining room size, which is perfect for a large dining table - ideal for entertaining, or for watching over the children doing their homework whilst cooking the family meal. The kitchen houses the replacement boiler and is fitted with neat white gloss units and has a double oven and hob. A deep cupboard under stairs is perfect for hiding away the vacuum cleaner and ironing board.