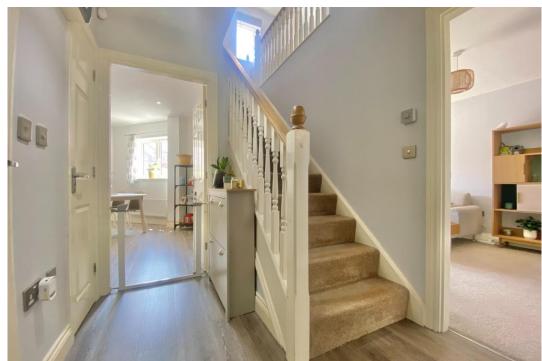

Stepping into the hall, you will notice how light and bright it is with the landing window throwing the natural light in; there's a useful cupboard for coats and a generous sized cloakroom with a white suite.