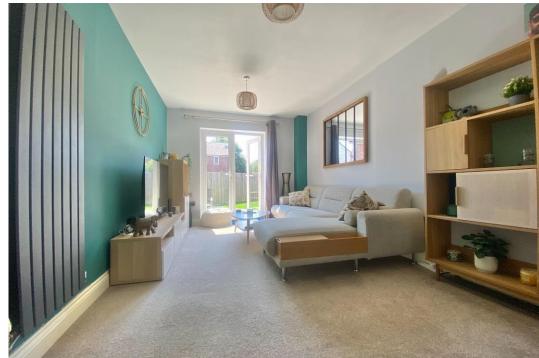

The sitting room is the depth of the house and dual aspect with an attractive box bay window to the front, and French doors to the garden.

Setting this home apart from others, is the enviable kitchen dining room size, which is perfect for a large dining table - ideal for entertaining, or for watching over the children doing their homework whilst cooking the family meal. The kitchen houses the replacement boiler and is fitted with neat white gloss units and has a double oven and hob. A deep cupboard under stairs is perfect for hiding away the vacuum cleaner and ironing board.