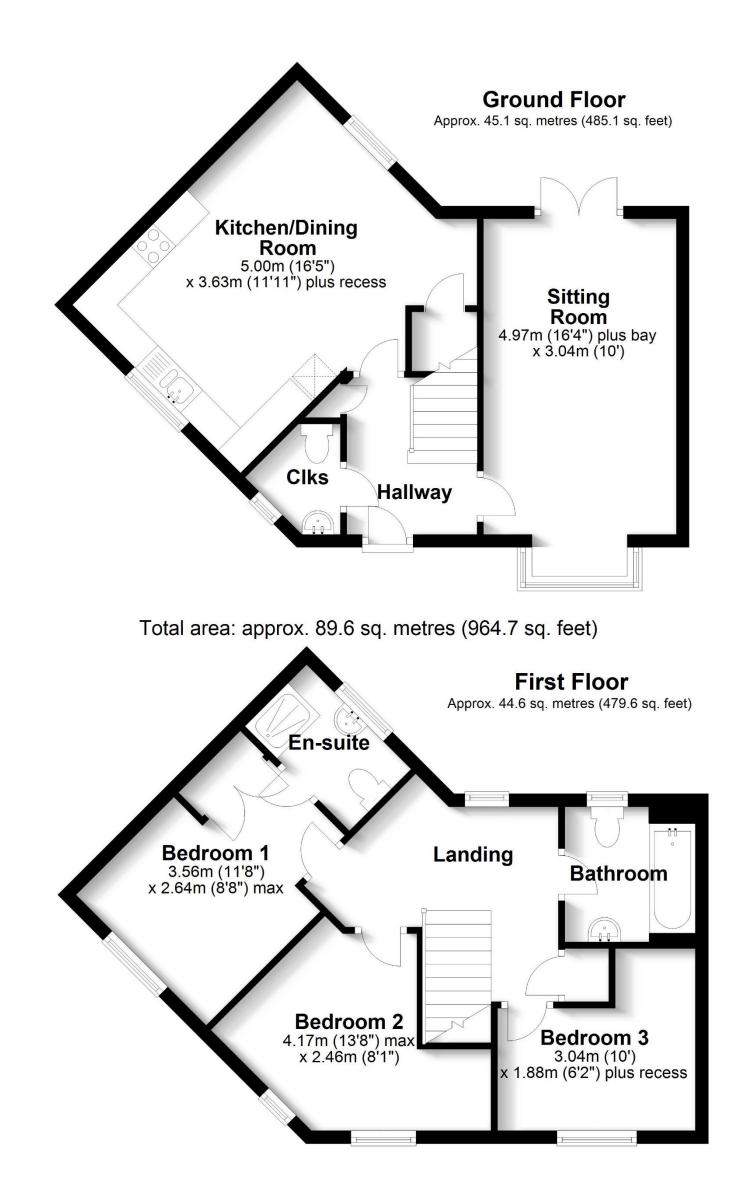

#### Description

We love the position of this three-bedroom semi-detached home that was built in 2013. Facing the woodland, the only cars passing will be those of your neighbours on this small crescent. The position enjoys a south-facing garden which is low maintenance and has an attractive patio area and is laid to lawn. There is also a handy shed that is ideal for storing your bikes and garden furniture. The open plan front has a path to the front door, and there's tandem parking for 2 cars, and a gate to the rear garden.

Stepping into the hall, you will notice how light and bright it is with the landing window throwing the natural light in; there's a useful cupboard for coats and a generous sized cloakroom with a white suite.

The sitting room is the depth of the house and dual aspect with an attractive box bay window to the front, and French doors to the garden.

Setting this home apart from others, is the enviable kitchen dining room size, which is perfect for a large dining table - ideal for entertaining, or for watching over the children doing their homework whilst cooking the family meal. The kitchen houses the replacement boiler and is fitted with neat white gloss units and has a double oven and hob. A deep cupboard under stairs is perfect for hiding away the vacuum cleaner and ironing board.

A large galleried landing has access to the roof space and the airing cupboard. The main bedroom has built in wardrobes and the space gives a dressing area feel, with a door to the white ensuite shower room. The other two generous bedrooms, looking over the woodland, share the family bathroom, which is a modern white suite with a shower over the bath.