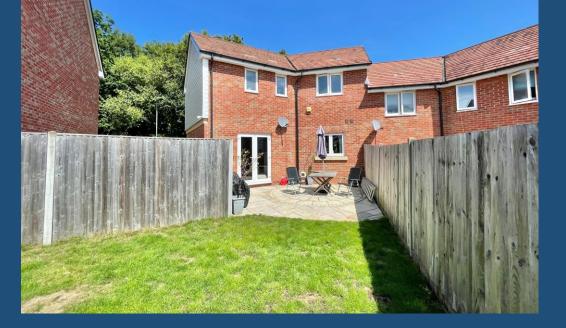

#### Description

We love the position of this three-bedroom semi-detached home that was built in 2013. Facing the woodland, the only cars passing will be those of your neighbours on this small crescent. The position enjoys a south-facing garden which is low maintenance and has an attractive patio area and is laid to lawn. There is also a handy shed that is ideal for storing your bikes and garden furniture. The open plan front has a path to the front door, and there's tandem parking for 2 cars, and a gate to the rear garden.