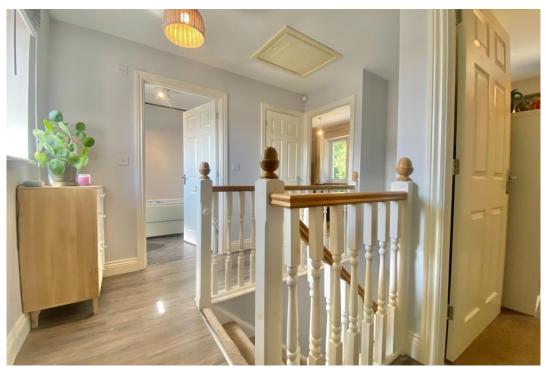

Stepping into the hall, you will notice how light and bright it is with the landing window throwing the natural light in; there's a useful cupboard for coats and a generous sized cloakroom with a white suite.

A large galleried landing has access to the roof space and the airing cupboard. The main bedroom has built in wardrobes and the space gives a dressing area feel, with a door to the white ensuite shower room. The other two generous bedrooms, looking over the woodland, share the family bathroom, which is a modern white suite with a shower over the bath.