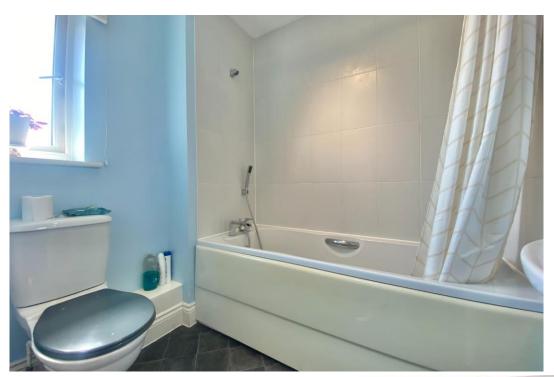

A large galleried landing has access to the roof space and the airing cupboard. The main bedroom has built in wardrobes and the space gives a dressing area feel, with a door to the white ensuite shower room. The other two generous bedrooms, looking over the woodland, share the family bathroom, which is a modern white suite with a shower over the bath.