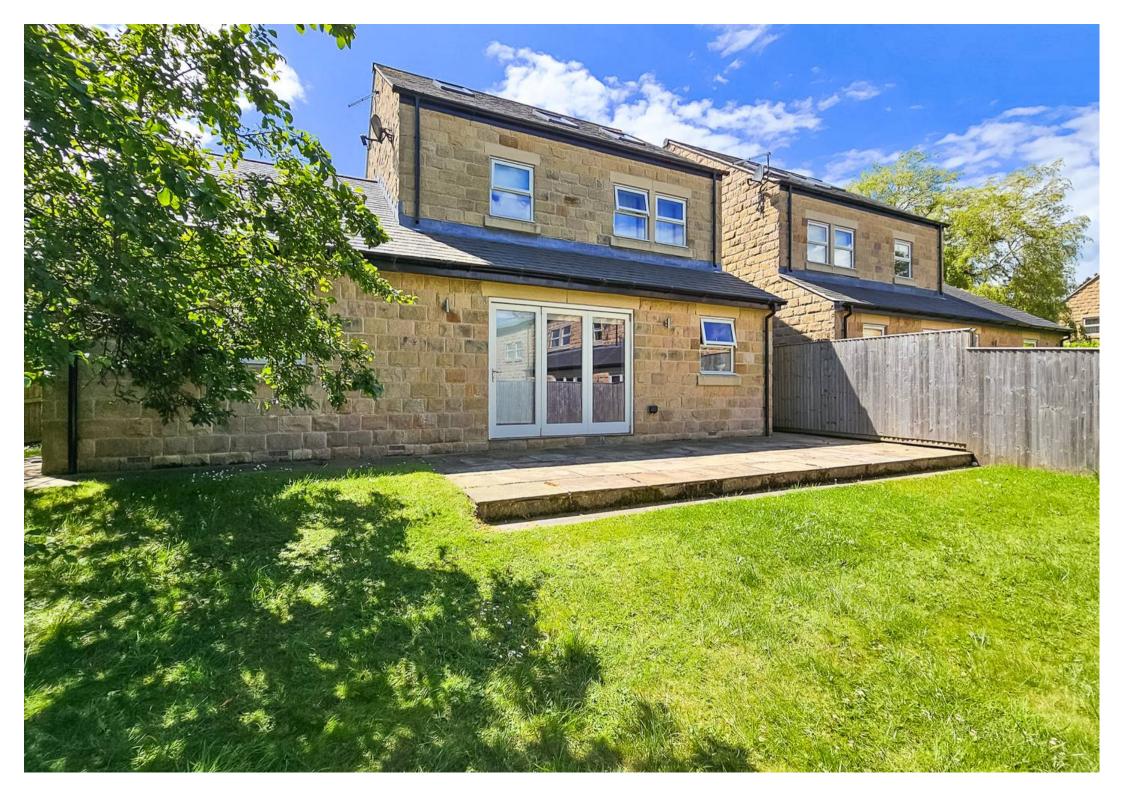

#### **17 Green Lane** HARROGATE, Harrogate

A stunning 5 bedroom stone built detached home built in 2019 standing in private lawned gardens looking towards school playing fields with flagged patios offering large luxury open plan breakfast kitchen and 3 stylish bathrooms located opposite Ashville college off Pannal Ash Drive on the south side of town, this executive property is fronted by a paved driveway providing parking for multiple cars and leading to the single integrated garage. Council Tax band: G

Tenure: Freehold

- MODERN FAMILY HOME
- PRIVATE LAWNED GARDENS
- NO CHAIN
- SOUTH SIDE OF TOWN ADDRESS
- BLOCK SET DRIVEWAY & GARAGING
- CLOSE TO ASHVILLE COLLEGE
- IMPRESSIVE LIVING KITCHEN