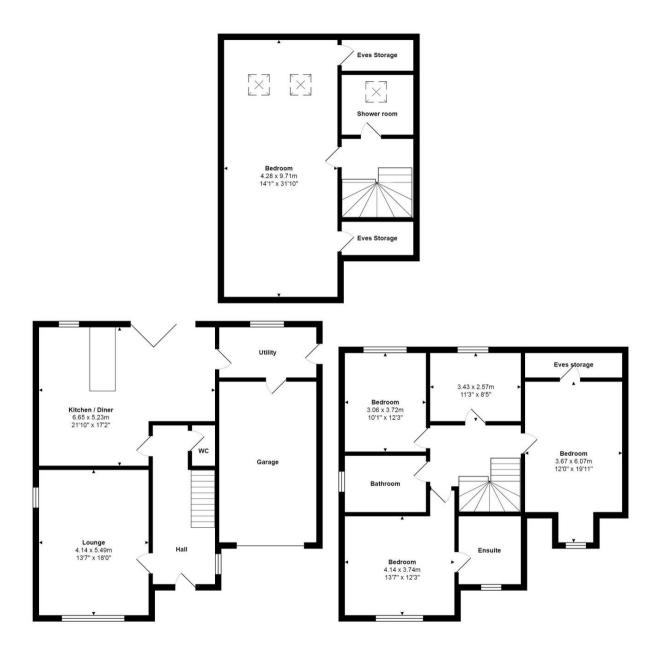

## MYRINGS

 $\label{eq:total} Total Area: 252.9\ m^2 \dots 2722\ ft^2$  All measurements are approximate and for display purposes only.