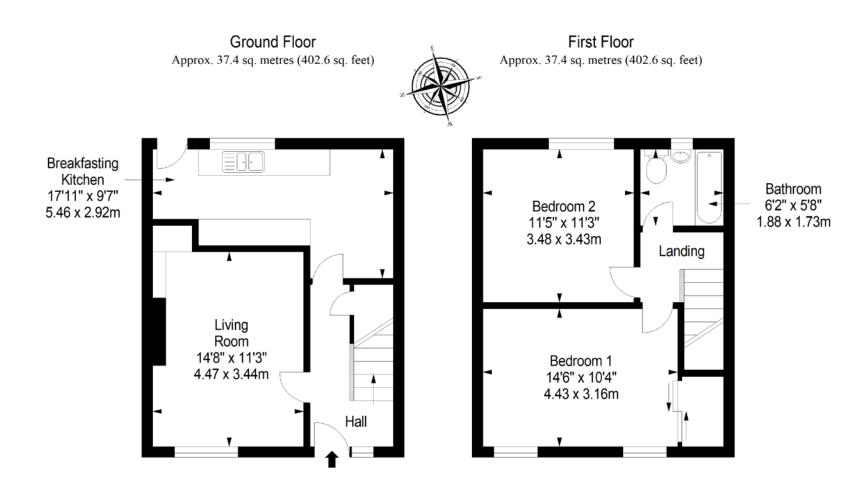

no doubt appeal to professionals, young families, and investors, owing to its quiet location with easy access to local supermarket shopping and schools, as well as the M8 for swift commuting to Glasgow and Edinburgh which are equidistant from this small town setting and accessible in under 45 minutes.

Extras: All fitted floor and window coverings and light fittings are included.

### **Property Features**

- · Quiet small town setting
- Semi-detached house on a large corner plot
- Bright entrance hall with storage
- Spacious living room
- Breakfasting kitchen with garden access
- Two spacious double bedrooms (one with storage)
- Bright bathroom
- Enclosed south-facing gardens on three sides
- Private driveway
- Gas central heating and double glazing
- EPC Rating D









## Floorplan



Total area: approx. 74.8 sq. metres (805.2 sq. feet)

#### All Enquiries to our Property Department:

01506 815832 | afton.henderson@sneddons-ssc.co.uk | www.sneddonmorrison.co.uk 14 East Main Street, Whitburn, West Lothian EH47 ORB