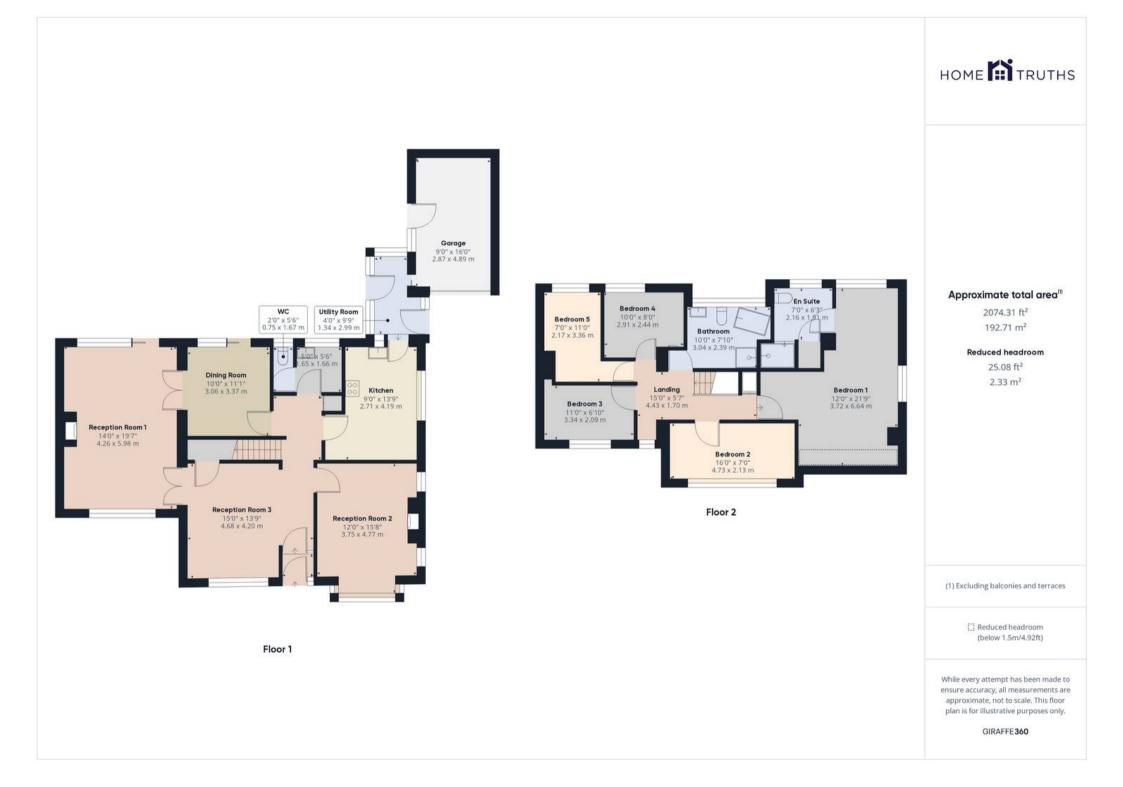

Lostock Road, Croston

325.000

**PR26 9HT** 

A fabulous opportunity to purchase a significant detached property in a sought after cul de sac location, within easy reach of all village amenities, excellent schools and countryside walks. With five double bedrooms, over 2,000 square feet of accommodation and in need of full refurbishment, this family home is available with no upward chain. To the front the driveway leads to the garage, which benefits from power and light, and the main entrance. Step into the vestibule and from there to the games room. The living room runs the full depth of the property and has patio doors to the garden. The snug has open fire and the dining room has tilt and turn window to the garden. The breakfast kitchen comprises a range of wall and base units, gas hob and double electric oven and grill. Leading off is the boot room with space, power and plumbing for appliances, and, completing the ground floor, the cloakroom has storage, wash hand basin and separate wc. Externally, there are gardens to the side and rear with views over fields and trees. Back inside bedroom one has en suite with plumbing in situ. There are four further double bedrooms and the family bathroom comprising corner bath, wc, wash hand basin and electric shower in cubicle. The property also offers further potential with the side garden which, subject to the necessary permissions, could be used for an additional dwelling.

A fabulous opportunity to purchase a detached property in a sought after cul de sac location, close to village amenities, excellent schools and countryside walks. With five double bedrooms, over 2,000 sq ft and in need of full refurbishment, this family home is available with no upward chain. Council Tax band: D

Tenure: Freehold

- Detached five bedroom property
- Over 2,000 square feet
- Cul de sac location
- In need of refurbishment
- Virtual tour
- No upward chain

Eccleston Branch 265 The Green, Eccleston, PR7 5TF 01257 451673