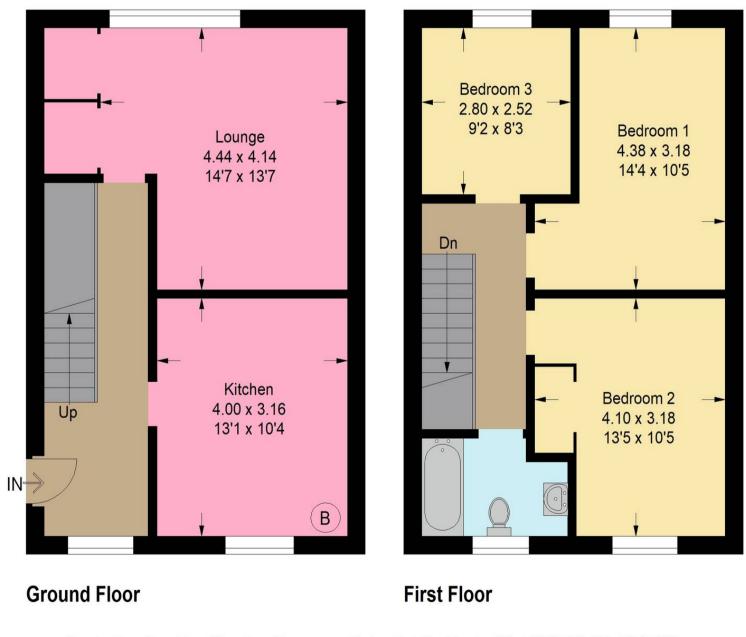

## Approximate Gross Internal Area 87.4 sq m / 941 sq ft

Illustration For Identification Purposes Only. Not To Scale (ID:1108580 / Ref:88786)