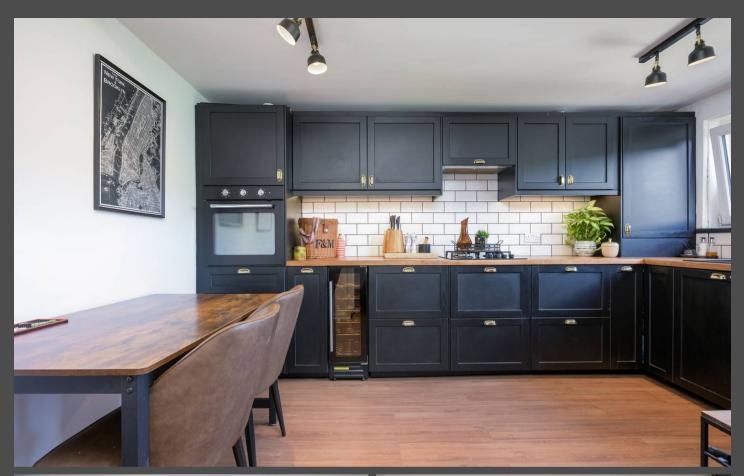

Upon entering the property, you'll find a welcoming hallway that leads you to the spacious lounge area. This inviting space is flooded with natural light from large windows, creating a serene atmosphere perfect for relaxation and entertaining. The newly installed kitchen is a true highlight, featuring modern cabinetry, sleek countertops, and high-quality appliances. Whether you're a culinary enthusiast or simply enjoy cooking for loved ones, this kitchen provides the perfect setting for preparing delicious meals while enjoying the lovely views.