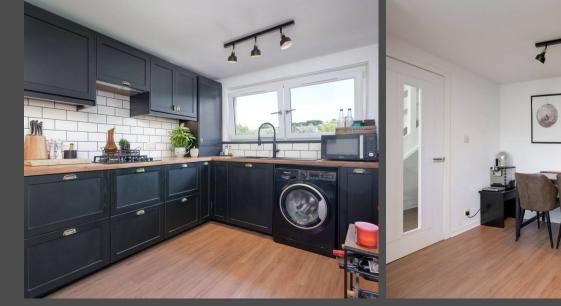

Upon entering the property, you'll find a welcoming hallway that leads you to the spacious lounge area. This inviting space is flooded with natural light from large windows, creating a serene atmosphere perfect for relaxation and entertaining. The newly installed kitchen is a true highlight, featuring modern cabinetry, sleek countertops, and high-quality appliances. Whether you're a culinary enthusiast or simply enjoy cooking for loved ones, this kitchen provides the perfect setting for preparing delicious meals while enjoying the lovely views.