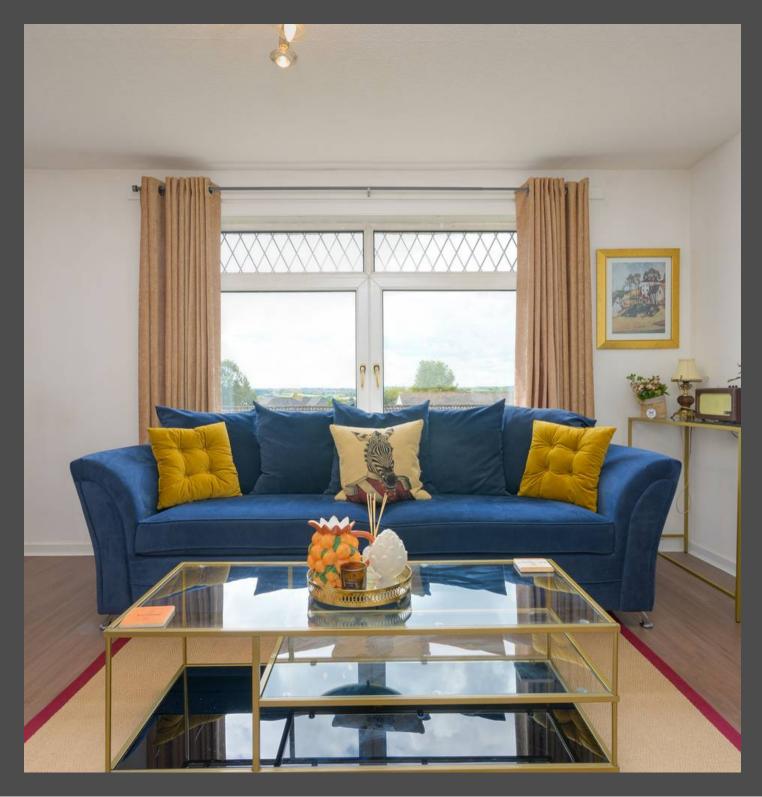

Upon entering the property, you'll find a welcoming hallway that leads you to the spacious lounge area. This inviting space is flooded with natural light from large windows, creating a serene atmosphere perfect for relaxation and entertaining. The newly installed kitchen is a true highlight, featuring modern cabinetry, sleek countertops, and high-quality appliances. Whether you're a culinary enthusiast or simply enjoy cooking for loved ones, this kitchen provides the perfect setting for preparing delicious meals while enjoying the lovely views.