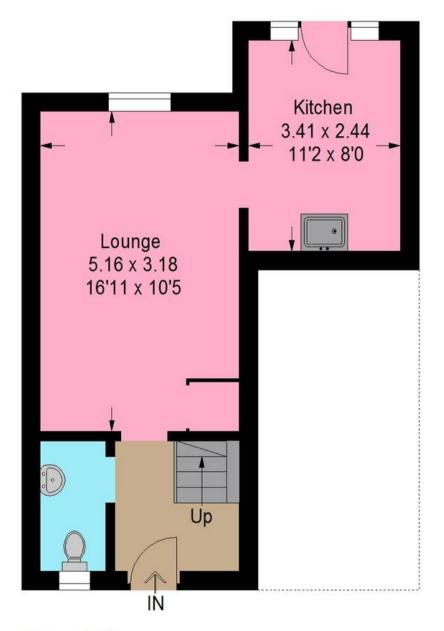

As you enter the property, you are greeted by a welcoming hallway leading to a spacious lounge, perfect for relaxation and entertaining. The lounge flows seamlessly into the modern kitchen, which is well-appointed with ample storage and workspace. A convenient downstairs WC completes the ground floor.

**Ground Floor** 

**First Floor** 