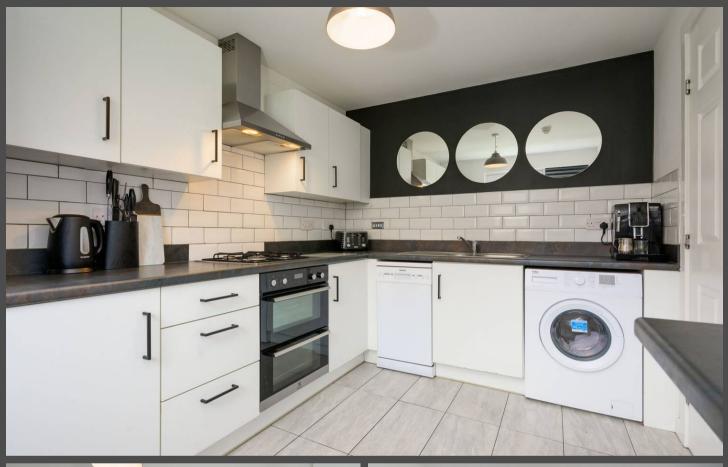

As you enter the property, you are greeted by a welcoming hallway leading to a spacious lounge, perfect for relaxation and entertaining. The lounge flows seamlessly into the modern kitchen, which is well-appointed with ample storage and workspace. A convenient downstairs WC completes the ground floor.