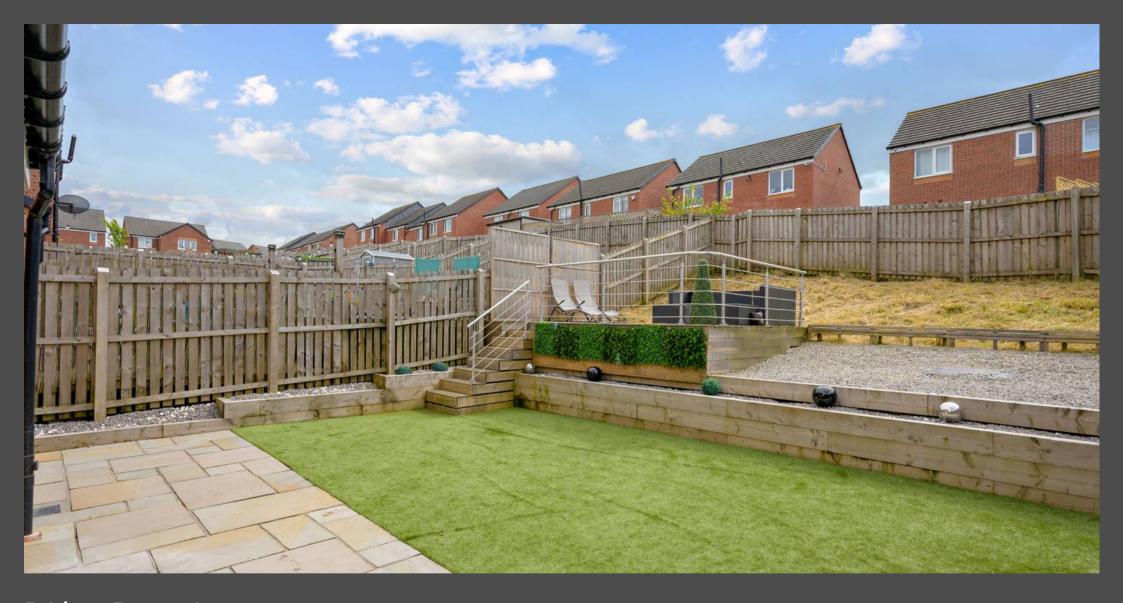

The family bathroom is stylishly designed, providing all the necessary amenities.

Externally, the property features a large south-facing garden, ideal for outdoor activities and enjoying sunny days. The driveway and garage provide ample parking and storage space.