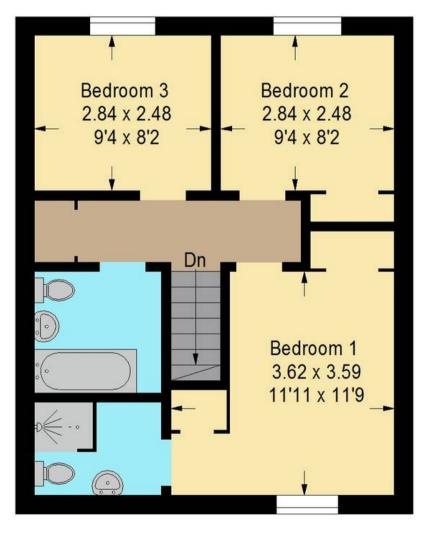

Upstairs, you will find three well-proportioned bedrooms. The master bedroom offers a peaceful retreat with plenty of space for furnishings and includes an en-suite shower room for added convenience.

The additional two bedrooms are also spacious rooms, making them perfect for children, guests, or a home office.

The family bathroom is stylishly designed, providing all the necessary amenities.

Externally, the property features a large south-facing garden, ideal for outdoor activities and enjoying sunny days. The driveway and garage provide ample parking and storage space.

**Ground Floor** 

**First Floor** 