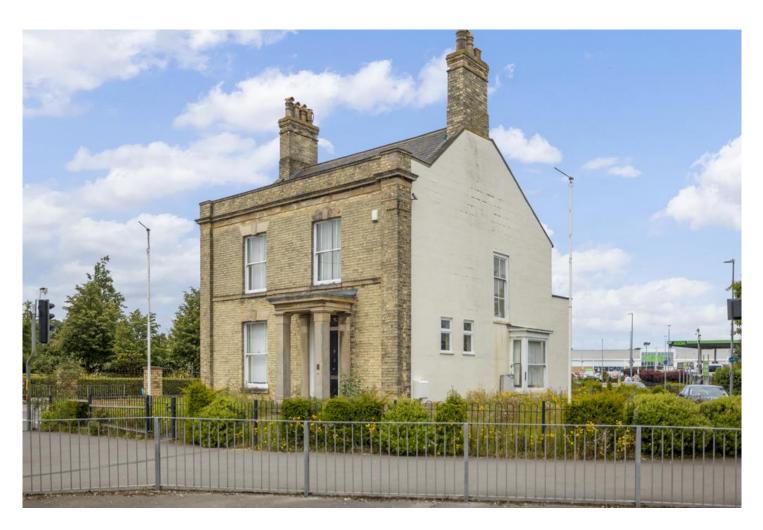

# High Profile Offices For Sale Freehold with Vacant Possession

Freiston Lodge | 5 Sleaford Road | Boston | Lincolnshire | PE21 8EH

Substantial Grade II Listed 3 Storey Office Extending to Provide 170sqm, 1,830sqft of Accommodation 7 Offices with WC's and Ancillary Accommodation High Footfall Location Close to Asda, Prominently Visible Fronting the Main Road Off Street Parking for 4 Vehicles

The property is located on one of the main roads into the town centre with the railway station immediately to the south of Asda, off Sleaford Road.