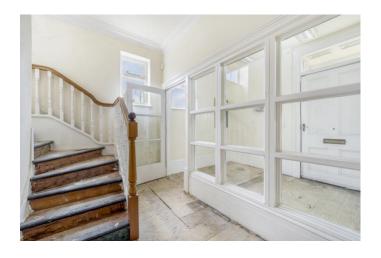

#### Accommodation...

**Covered Porch** 

Reception Area......3m x 2m, 6sqm

Being glass lined on 2 sides.

Stairwell area and understairs cupboard.

Excluding bay.

WC

Stairs to the first floor.