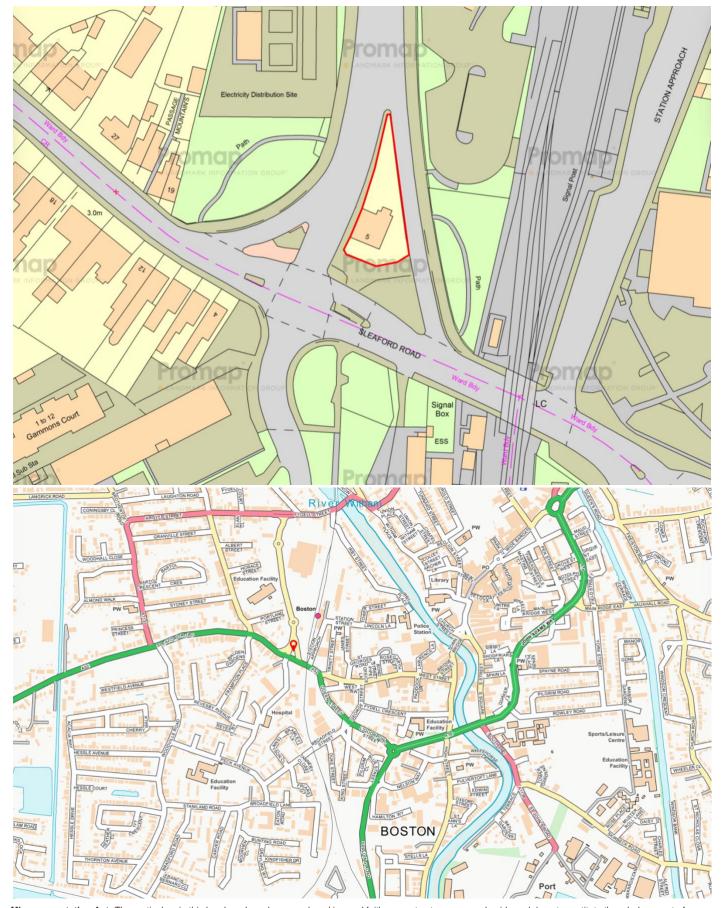

## Location...

The market town of Boston has a population of approximately 73,000 residents, a strong retail offering, port, large hospital, a number of well-regarded schools and is located approximately 50 miles to the east of Nottingham, 40 miles to the east of King's Lynn, 35 miles to the south-east of Lincoln and 35 miles to the north-east of Peterborough.

The town is connected to the main road network via the A16, A52 and A17 trunk roads and has a main railway station located approximately 100m from the subject property linking to Grantham and the London/Edinburgh mainline.

The property is located on one of the main roads into the town centre with the railway station immediately to the south of Asda, off Sleaford Road.