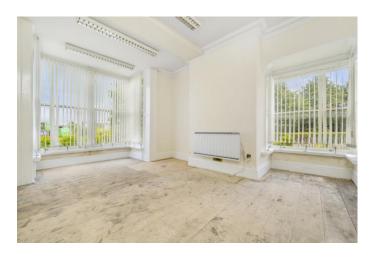

#### Accommodation...

**Covered Porch** 

Reception Area......3m x 2m, 6sqm

Being glass lined on 2 sides.

Stairwell area and understairs cupboard.

Excluding bay.

WC

Stairs to the first floor.