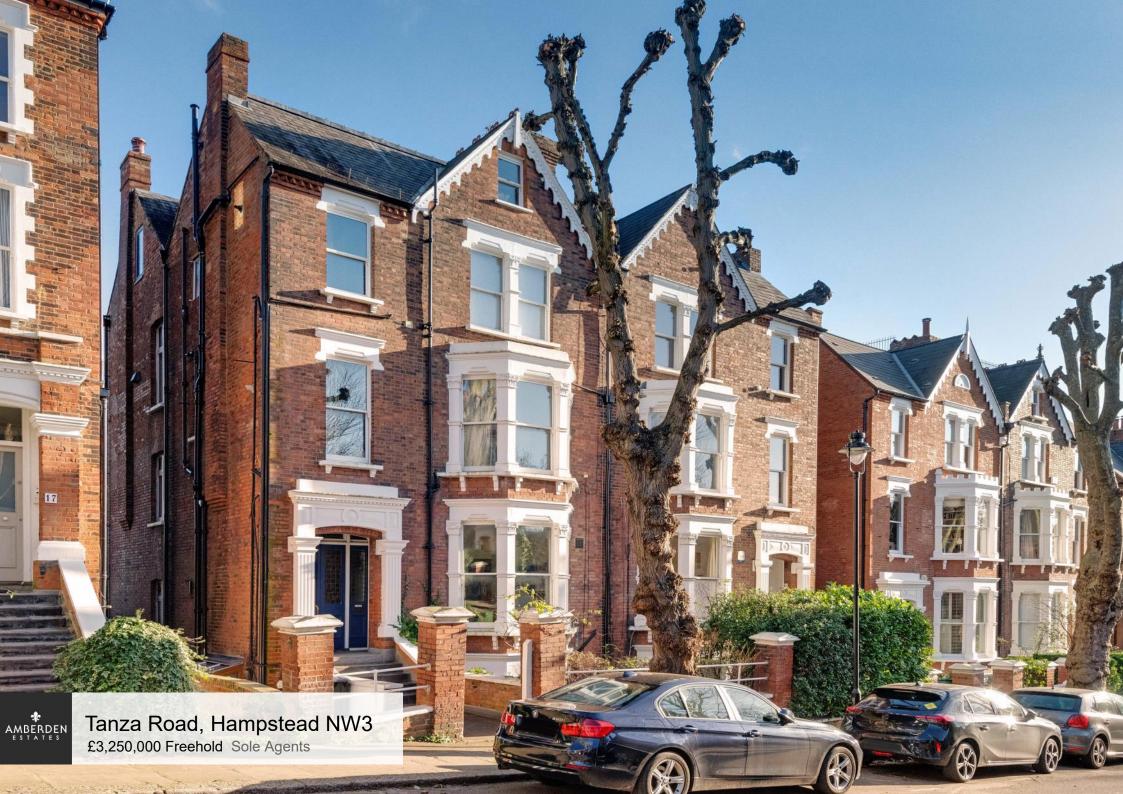

## Tanza Road, Hampstead NW3

An exceptional opportunity to refurbish a three storey maisonette (2,355 Sq Ft - 218.78 Sq M), located in this sought after Hampstead enclave, with a large garden backing onto, and stunning views across, Hampstead Heath.

The property occupies the lower ground, raised ground, and first floors, of a semi-detached Victorian house and offers generous, elegant, principle rooms, with views of the Heath, and beautiful period features.

£3,250,000 Freehold Sole Agents

Raised Ground Floor

First Floor