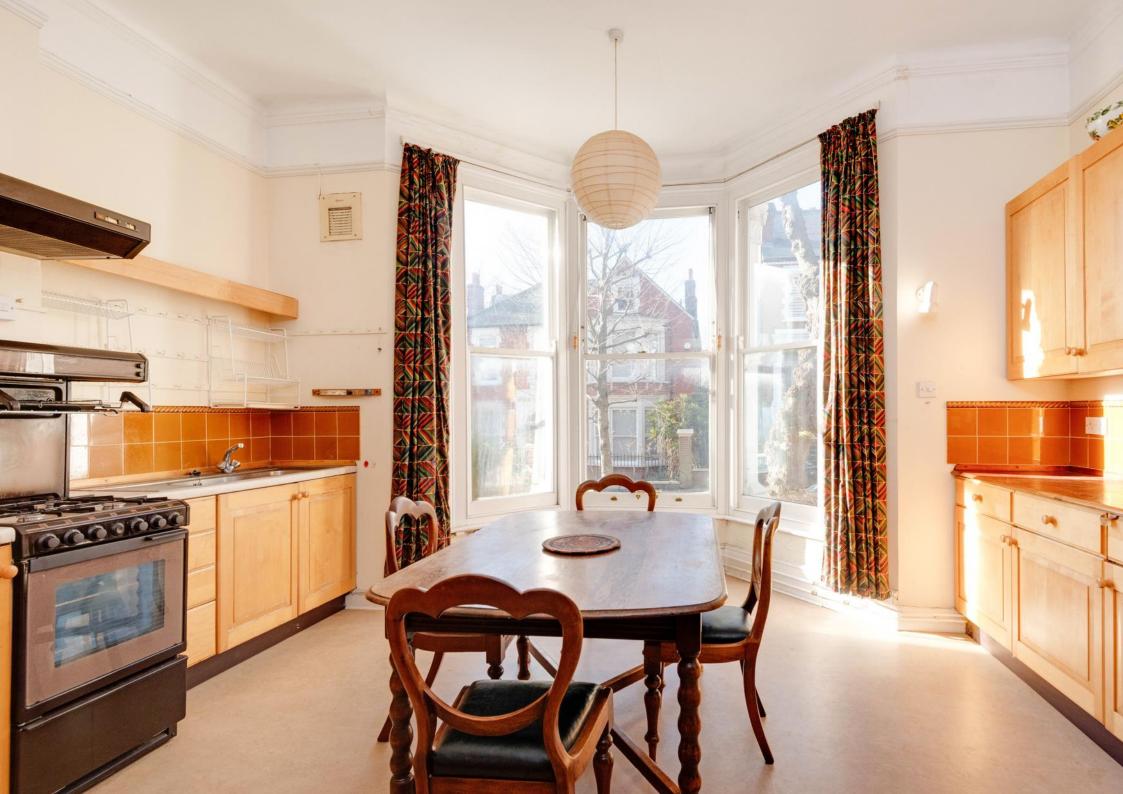

23'3 x 18'10 reception room opening to a balcony overlooking Hampstead Heath • 16'4 dining/morning room • 19' bedroom overlooking Hampstead Heath • three further bedrooms • 19' reception 2/bedroom 5 opening onto garden • 2 family bathrooms • utility room • WC • 2 stores • 60' garden