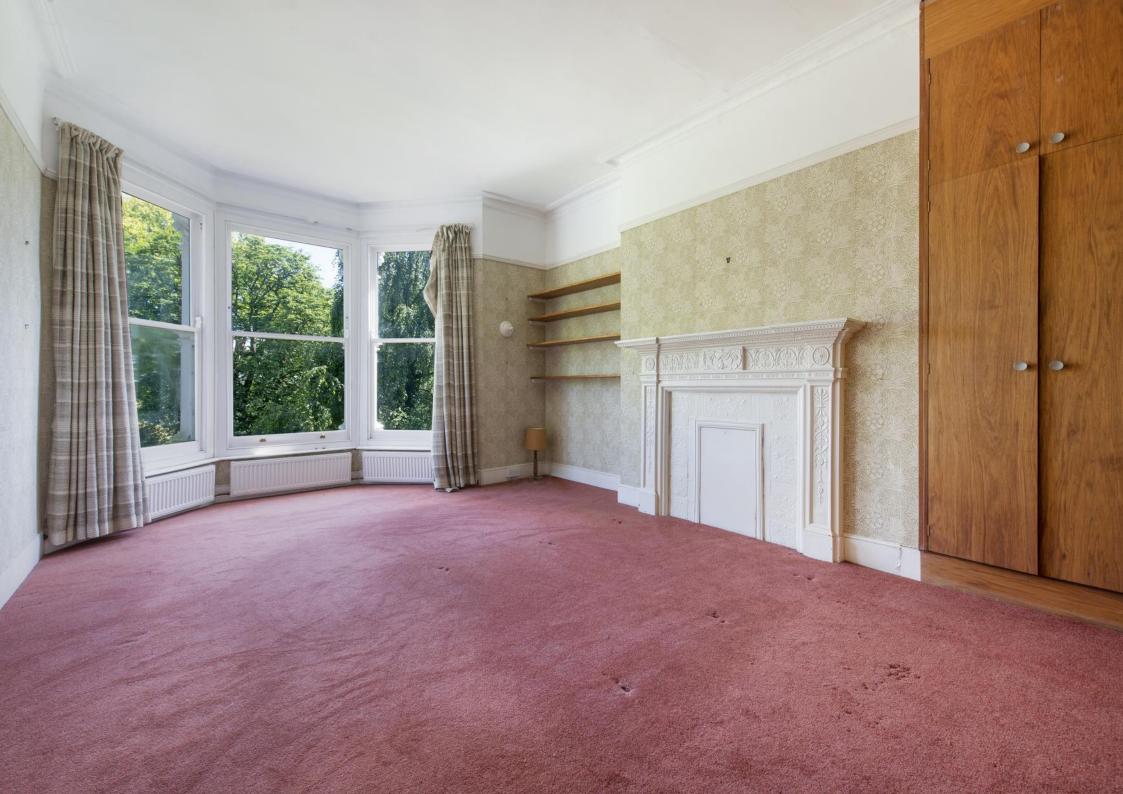

The property occupies the lower ground, raised ground, and first floors, of a semi-detached Victorian house and offers generous, elegant, principle rooms, with views of the Heath, and beautiful period features.

23'3 x 18'10 reception room opening to a balcony overlooking Hampstead Heath • 16'4 dining/morning room • 19' bedroom overlooking Hampstead Heath • three further bedrooms • 19' reception 2/bedroom 5 opening onto garden • 2 family bathrooms • utility room • WC • 2 stores • 60' garden