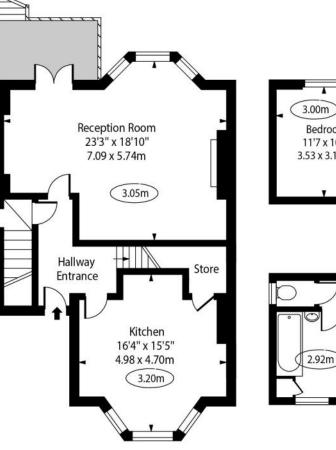

## Tanza Road, Hampstead NW3

An exceptional opportunity to refurbish a three storey maisonette (2,355 Sq Ft - 218.78 Sq M), located in this sought after Hampstead enclave, with a large garden backing onto, and stunning views across, Hampstead Heath.

23'3 x 18'10 reception room opening to a balcony overlooking Hampstead Heath • 16'4 dining/morning room • 19' bedroom overlooking Hampstead Heath • three further bedrooms • 19' reception 2/bedroom 5 opening onto garden • 2 family bathrooms • utility room • WC • 2 stores • 60' garden

£3,250,000 Freehold Sole Agents

Raised Ground Floor

First Floor

## Approx. Gross Internal Area 2,355 Sq Ft - 218.78 Sq M

For Illustration Purposes Only - Not to Scale

This floor plan should be used as a general outline for guidance only. Any intending purchaser or lessee should satisfy themselves by inspection, searches, enquiries and full survey as to the correctness of each statement. Any areas, measurements or distances quoted are approximate and should not be used to value a property or be the basis of any sale or let.