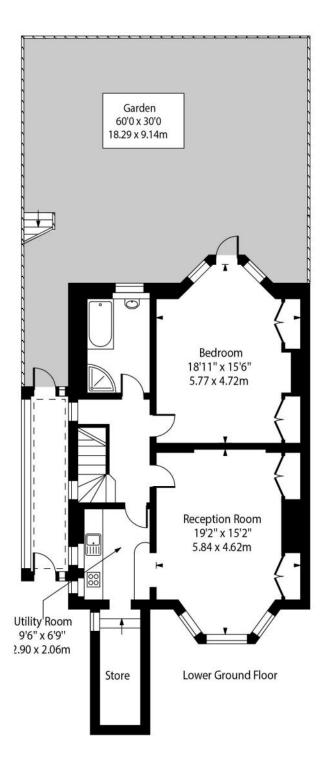

23'3 x 18'10 reception room opening to a balcony overlooking Hampstead Heath • 16'4 dining/morning room • 19' bedroom overlooking Hampstead Heath • three further bedrooms • 19' reception 2/bedroom 5 opening onto garden • 2 family bathrooms • utility room • WC • 2 stores • 60' garden

## Approx. Gross Internal Area 2,355 Sq Ft - 218.78 Sq M

For Illustration Purposes Only - Not to Scale

This floor plan should be used as a general outline for guidance only. Any intending purchaser or lessee should satisfy themselves by inspection, searches, enquiries and full survey as to the correctness of each statement. Any areas, measurements or distances quoted are approximate and should not be used to value a property or be the basis of any sale or let.