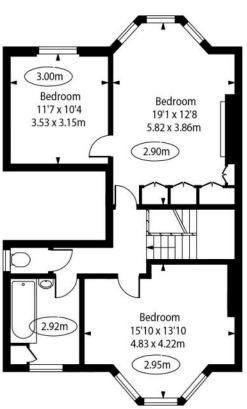

## Tanza Road, Hampstead NW3

An exceptional opportunity to refurbish a three storey maisonette (2,355 Sq Ft - 218.78 Sq M), located in this sought after Hampstead enclave, with a large garden backing onto, and stunning views across, Hampstead Heath.

23'3 x 18'10 reception room opening to a balcony overlooking Hampstead Heath • 16'4 dining/morning room • 19' bedroom overlooking Hampstead Heath • three further bedrooms • 19' reception 2/bedroom 5 opening onto garden • 2 family bathrooms • utility room • WC • 2 stores • 60' garden

£3,250,000 Freehold Sole Agents

Raised Ground Floor

First Floor

## Approx. Gross Internal Area 2,355 Sq Ft - 218.78 Sq M

For Illustration Purposes Only - Not to Scale

This floor plan should be used as a general outline for guidance only. Any intending purchaser or lessee should satisfy themselves by inspection, searches, enquiries and full survey as to the correctness of each statement. Any areas, measurements or distances quoted are approximate and should not be used to value a property or be the basis of any sale or let.