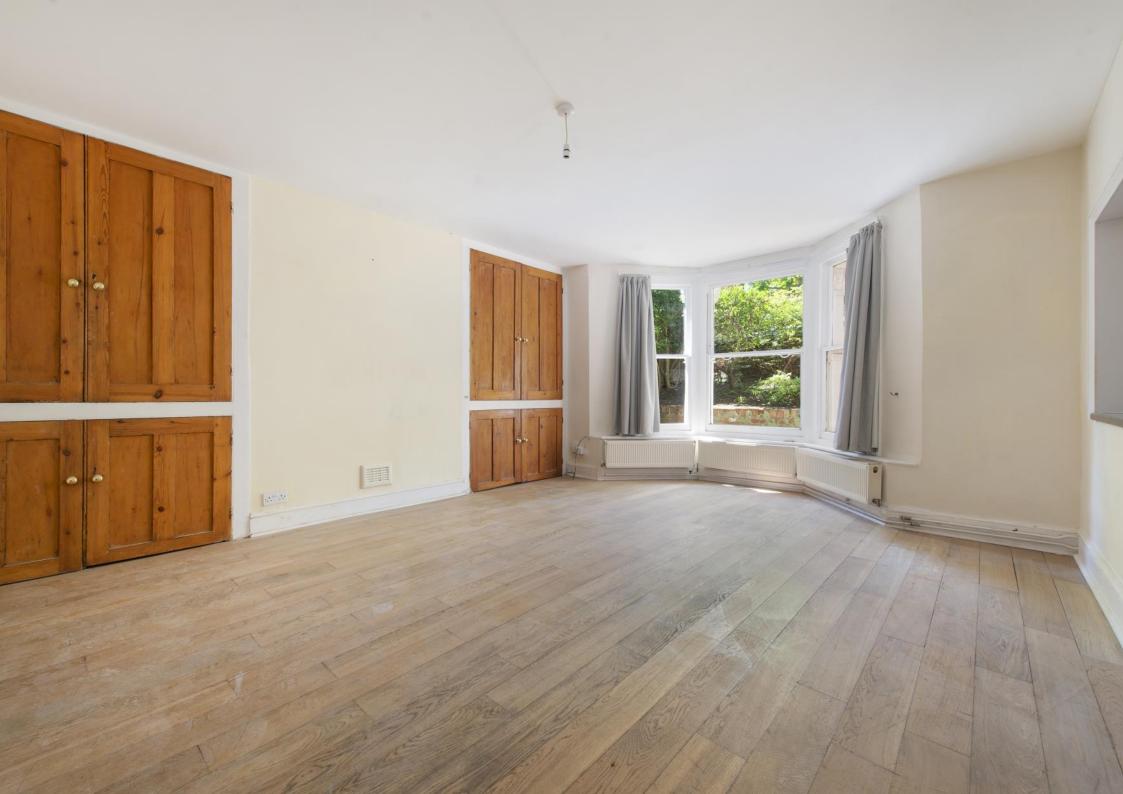

The property occupies the lower ground, raised ground, and first floors, of a semi-detached Victorian house and offers generous, elegant, principle rooms, with views of the Heath, and beautiful period features.

23'3 x 18'10 reception room opening to a balcony overlooking Hampstead Heath • 16'4 dining/morning room • 19' bedroom overlooking Hampstead Heath • three further bedrooms • 19' reception 2/bedroom 5 opening onto garden • 2 family bathrooms • utility room • WC • 2 stores • 60' garden