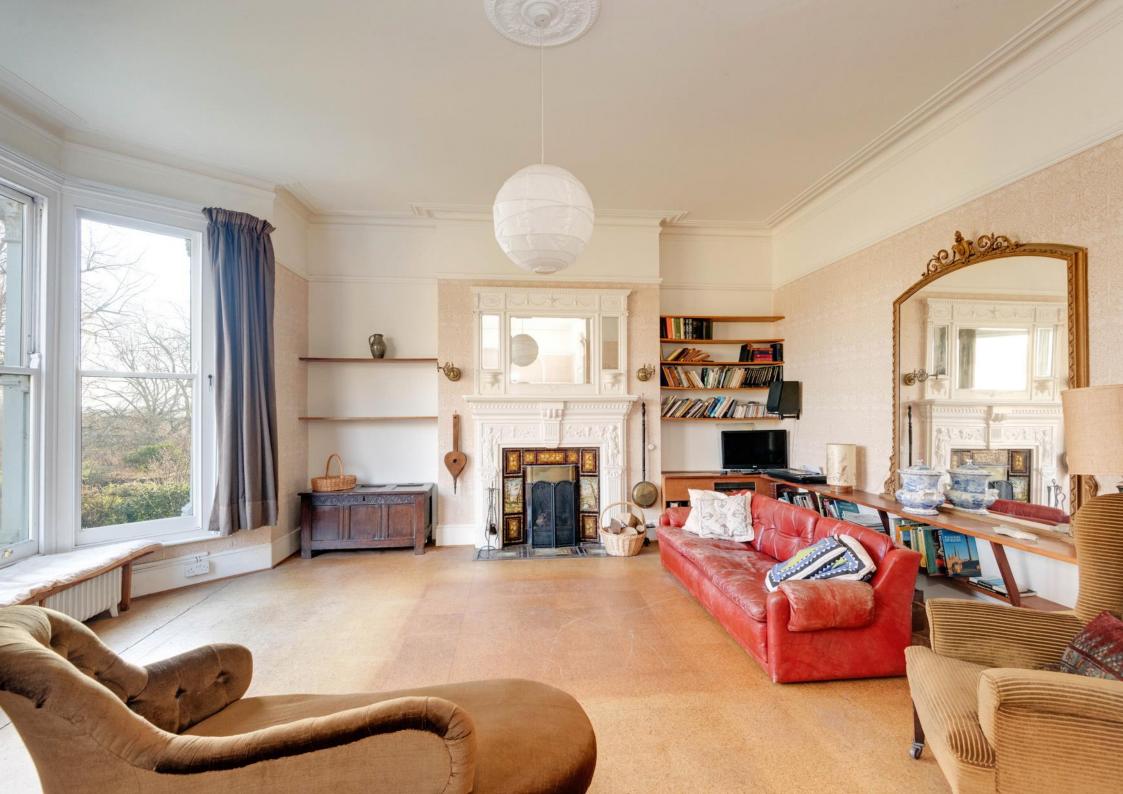

The property occupies the lower ground, raised ground, and first floors, of a semi-detached Victorian house and offers generous, elegant, principle rooms, with views of the Heath, and beautiful period features.

23'3 x 18'10 reception room opening to a balcony overlooking Hampstead Heath • 16'4 dining/morning room • 19' bedroom overlooking Hampstead Heath • three further bedrooms • 19' reception 2/bedroom 5 opening onto garden • 2 family bathrooms • utility room • WC • 2 stores • 60' garden