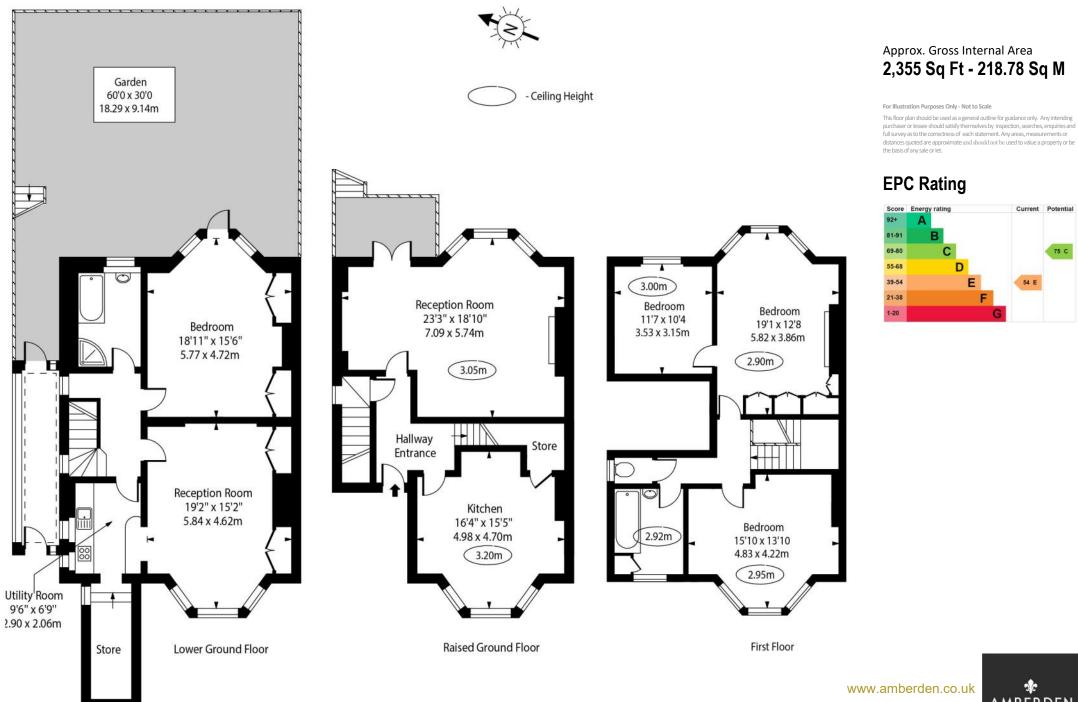

## Tanza Road, Hampstead NW3

An exceptional opportunity to refurbish a three storey apartment (2,355 Sq Ft - 218.78 Sq M), located in this sought after Hampstead enclave, with a large garden backing onto, and stunning views across, Hampstead Heath.

23'3 x 18'10 reception room opening to a balcony overlooking Hampstead Heath • 16'4 dining/morning room • 19' bedroom overlooking Hampstead Heath • three further bedrooms • 19' reception 2/bedroom 5 opening onto garden • 2 family bathrooms • utility room • WC • 2 stores • 60' garden