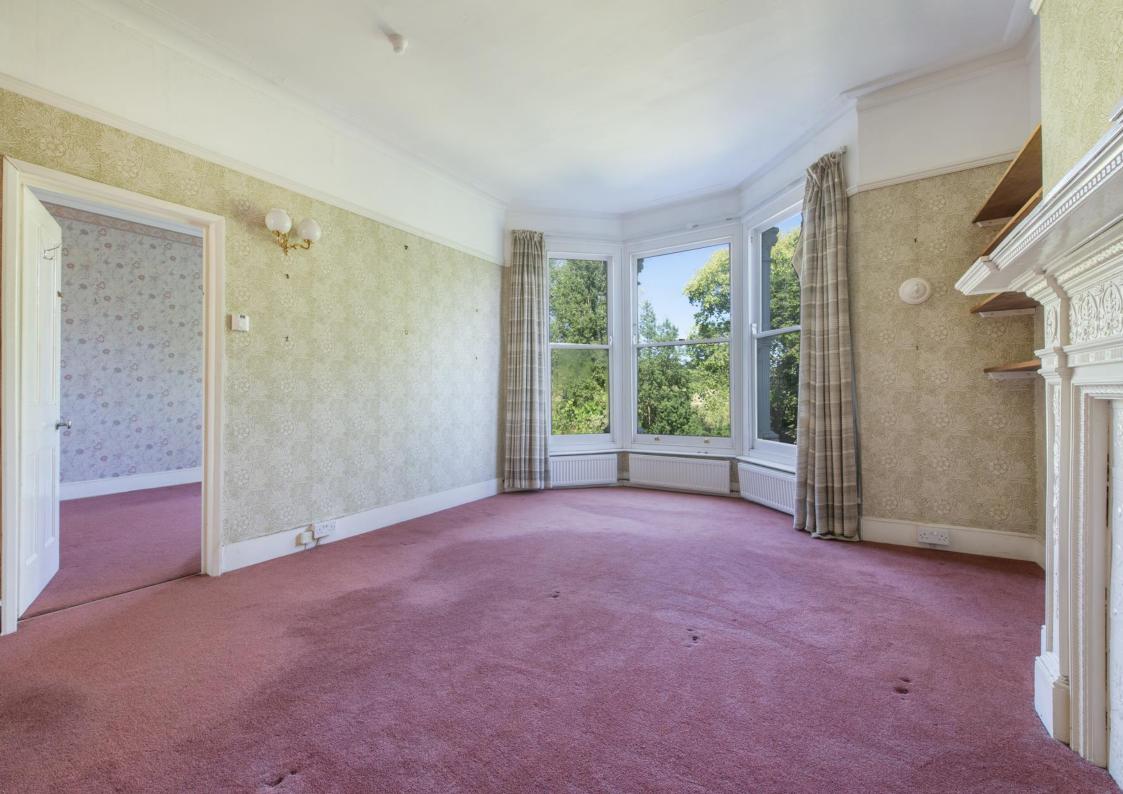

The property occupies the lower ground, raised ground, and first floors, of a semi-detached Victorian house and offers generous, elegant, principle rooms, with views of the Heath, and beautiful period features.

23'3 x 18'10 reception room opening to a balcony overlooking Hampstead Heath • 16'4 dining/morning room • 19' bedroom overlooking Hampstead Heath • three further bedrooms • 19' reception 2/bedroom 5 opening onto garden • 2 family bathrooms • utility room • WC • 2 stores • 60' garden