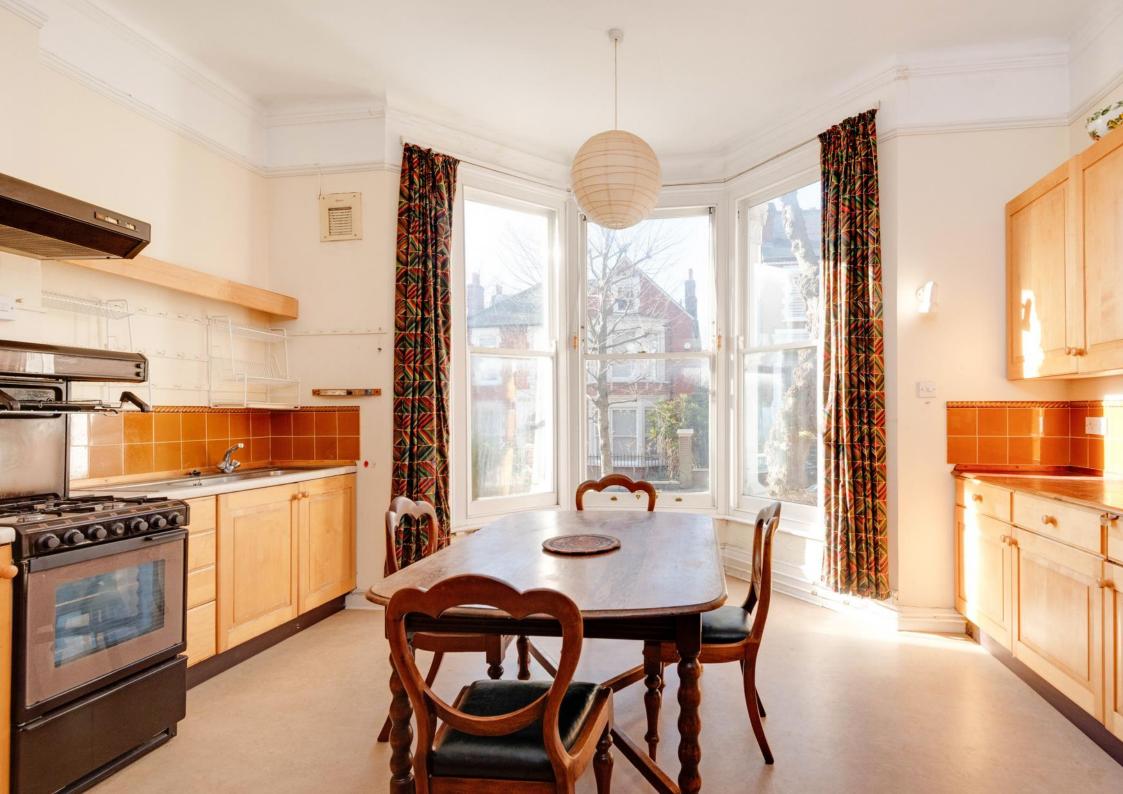

## Tanza Road, Hampstead NW3

An exceptional opportunity to refurbish a three storey apartment (2,355 Sq Ft - 218.78 Sq M), located in this sought after Hampstead enclave, with a large garden backing onto, and stunning views across, Hampstead Heath.

The property occupies the lower ground, raised ground, and first floors, of a semi-detached Victorian house and offers generous, elegant, principle rooms, with views of the Heath, and beautiful period features.

23'3 x 18'10 reception room opening to a balcony overlooking Hampstead Heath • 16'4 dining/morning room • 19' bedroom overlooking Hampstead Heath • three further bedrooms • 19' reception 2/bedroom 5 opening onto garden • 2 family bathrooms • utility room • WC • 2 stores • 60' garden