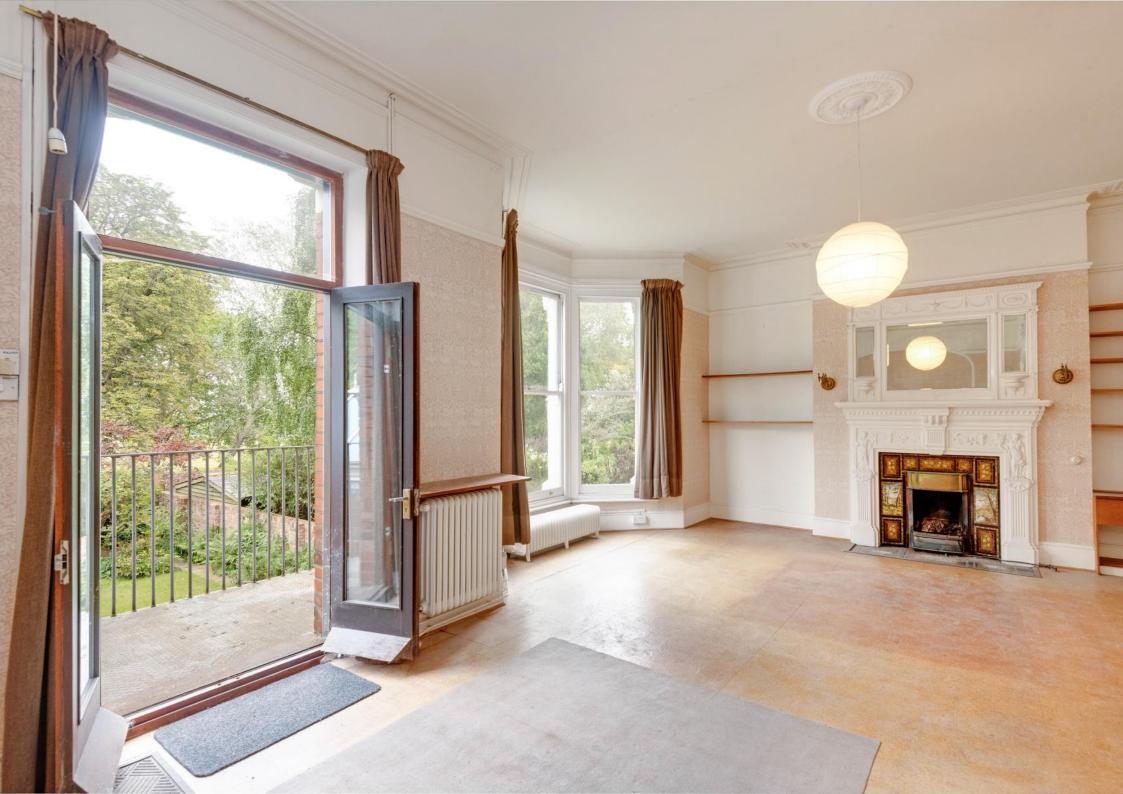

The property occupies the lower ground, raised ground, and first floors, of a semi-detached Victorian house and offers generous, elegant, principle rooms, with views of the Heath, and beautiful period features.

23'3 x 18'10 reception room opening to a balcony overlooking Hampstead Heath • 16'4 dining/morning room • 19' bedroom overlooking Hampstead Heath • three further bedrooms • 19' reception 2/bedroom 5 opening onto garden • 2 family bathrooms • utility room • WC • 2 stores • 60' garden