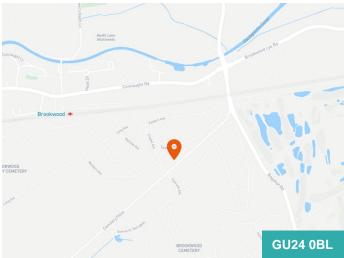

# BROOKWOOD, WOKING

Red House, Cemetary Pales, GU24 0BL

#### Location

The subject property is located in Brookwood, 4 miles South West of Woking and 8 miles North of Guildford. Brookwood Station is is located within a 4-minute walk (0.8miles) from the building, offering direct network links into Alton, London Waterloo & Basingstoke. Worplesdon train station is also located 2.9 miles from the property and provides services to Guildford, Woking & London Waterloo with journey times of approximately 35 minutes.