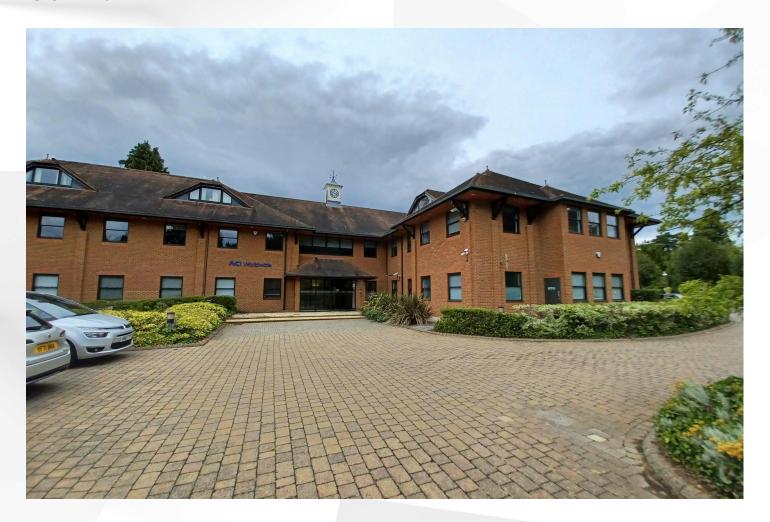

# BROOKWOOD, WOKING

Red House, Cemetary Pales, GU24 0BL

#### **Description**

The property comprises of a large detached two storey office that offers open plan accommodation with ample car parking and a small garden area.