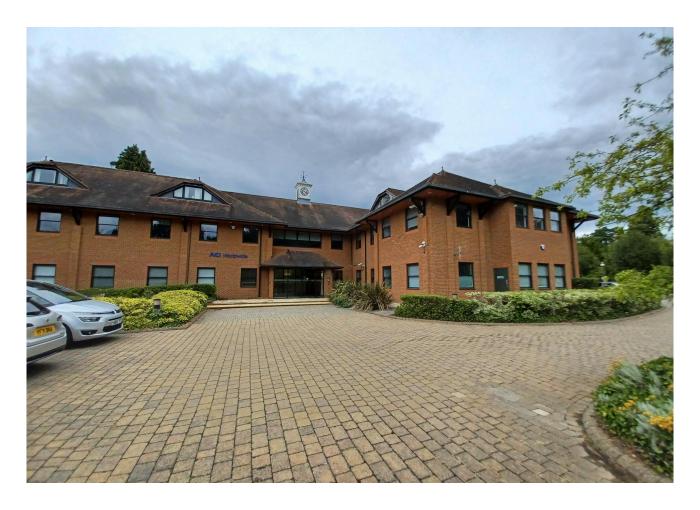

# BROOKWOOD, WOKING

Red House, Cemetary Pales, GU24 0BL

#### **Description**

The property comprises of a large detached two storey office that offers open plan accommodation with ample car parking and a small garden area.