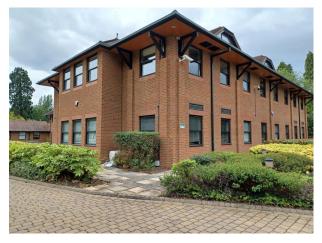

# BROOKWOOD, WOKING

Red House, Cemetary Pales, GU24 0BL

#### **Description**

The property comprises of a large detached two storey office that offers open plan accommodation with ample car parking and a small garden area.