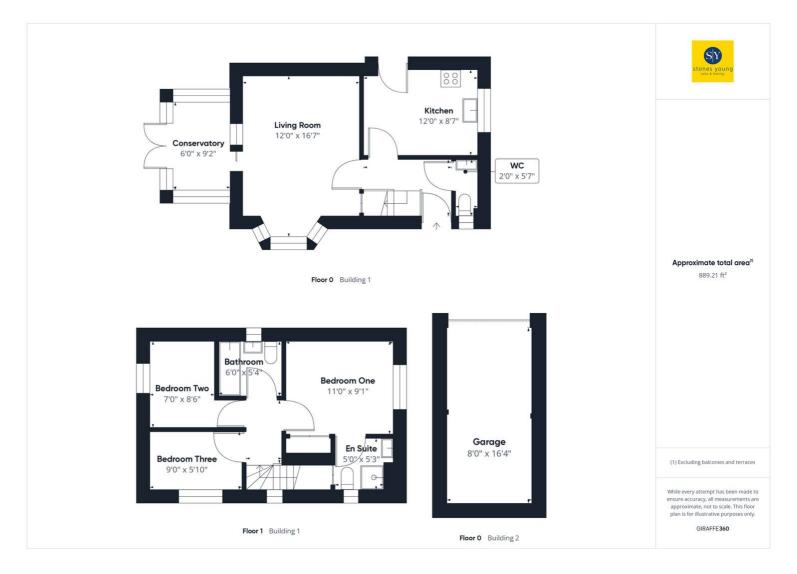

### Hallway

Carpet flooring, stairs to first floor, wooden front door, panel radiator.

# Lounge

12' 0" x 16' 7" (3.66m x 5.05m)

Carpet flooring, ceiling coving, electric fire with hearth and surround, storage cupboard, uPVC double glazed window, panel radiator.

# Kitchen

# 12' 0" x 8' 7" (3.66m x 2.62m)

Range of fitted wall and base units with contrasting work surfaces, tiled effect LVT flooring, tiled splashbacks, 4x ring gas hob, electric oven and extractor fan, space for fridge freezer, washing machine and dishwasher, stainless steel sink and drainer, uPVC double glazed window and door to rear,

# Conservatory

6' 0" x 9' 2" (1.83m x 2.79m) In uPVC double glazing, tiled flooring.

# w/c

2' 0" x 5' 7" (0.61m x 1.70m) Laminate flooring, two piece suite in cream, tiled splashbacks, heated towel radiator, uPVC double glazed frosted window.

#### Landing

Carpet flooring, loft access, uPVC double glazed window.

# Bedroom One

11' 0" x 9' 1" (3.35m x 2.77m) Carpet flooring, ceiling coving, fitted wardrobes, uPVC double glazed window, panel radiator.

# En-Suite

5' 0" x 5' 3" (1.52m x 1.60m)

Tiled flooring, three piece suite in white with mains fed shower enclosure, tiled splashbacks, cupboard, panel radiator, uPVC double glazed frosted window.

# Bedroom Two

7' 0" x 8' 6" (2.13m x 2.59m) Carpet flooring, ceiling coving, uPVC double glazed window, panel radiator.

# **Bedroom Three**

9' 0" x 5' 10" (2.74m x 1.78m) Carpet flooring, ceiling coving, uPVC double glazed window, panel radiator.

# Bathroom

6' 0" x 5' 4" (1.83m x 1.63m)

Tiled flooring, three piece suite in white with mains fed shower over bath, tiled splashbacks, panel radiator, uPVC double glazed frosted window.