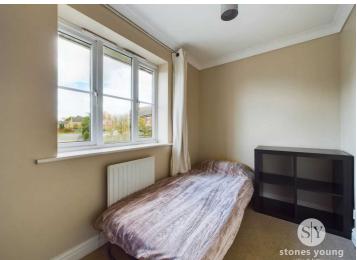

# Bedroom Two

7' 0" x 8' 6" (2.13m x 2.59m) Carpet flooring, ceiling coving, uPVC double glazed window, panel radiator.

# **Bedroom Three**

9' 0" x 5' 10" (2.74m x 1.78m) Carpet flooring, ceiling coving, uPVC double glazed window, panel radiator.