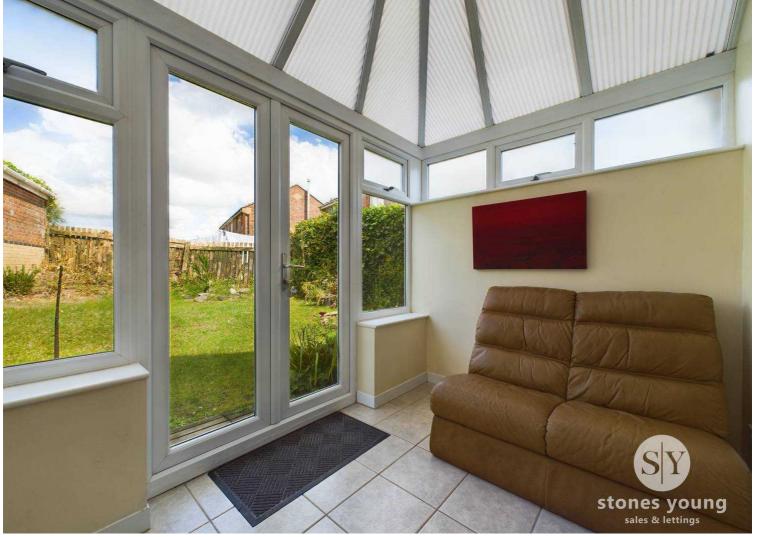

The ground floor also includes a light-filled conservatory that enjoys beautiful garden views, providing an ideal spot for enjoying a morning coffee. Completing the ground floor is a two-piece WC in a neutral cream tone.

# Conservatory

6' 0" x 9' 2" (1.83m x 2.79m) In uPVC double glazing, tiled flooring.