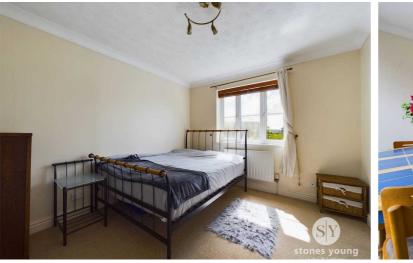

Ascending to the first floor, you will find the master bedroom, which boasts fitted wardrobes for efficient storage. The master bedroom also benefits from a modern three-piece en-suite shower room, featuring contemporary white tiling and contrasting flooring. There are two additional good-sized single bedrooms, perfect for family members and a well-appointed three-piece bathroom suite in white, complete with a shower over the bath. The property is warmed through by gas central heating and benefits from double glazing throughout.

# Bedroom Two

7' 0" x 8' 6" (2.13m x 2.59m) Carpet flooring, ceiling coving, uPVC double glazed window, panel radiator.

# **Bedroom Three**

9' 0" x 5' 10" (2.74m x 1.78m) Carpet flooring, ceiling coving, uPVC double glazed window, panel radiator.