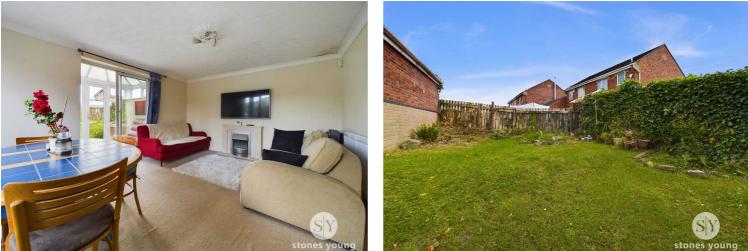

Upon entering the home, you are greeted by a welcoming hallway which houses the stairs leading to the first floor. The spacious lounge is a highlight, offering ample space for relaxation and entertainment, featuring an electric fire and convenient storage solutions. The kitchen is well-appointed with numerous base and eye-level units in a light wood finish, complemented by contrasting work surfaces. There is also ample space for under-counter appliances.

This home is positioned beautifully on a cul-de-sac, offering driveway parking for two cars at the front. Additional on-street parking is also available. The detached garage, equipped with power and lighting, provides further convenience and storage options. To the rear of the property, you will find a spacious laid-to-lawn garden, perfect for outdoor activities and gatherings.