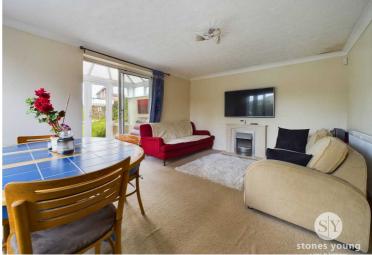

# Lounge

12' 0" x 16' 7" (3.66m x 5.05m)

Carpet flooring, ceiling coving, electric fire with hearth and surround, storage cupboard, uPVC double glazed window, panel radiator.

Upon entering the home, you are greeted by a welcoming hallway which houses the stairs leading to the first floor. The spacious lounge is a highlight, offering ample space for relaxation and entertainment, featuring an electric fire and convenient storage solutions. The kitchen is well-appointed with numerous base and eye-level units in a light wood finish, complemented by contrasting work surfaces. There is also ample space for under-counter appliances.