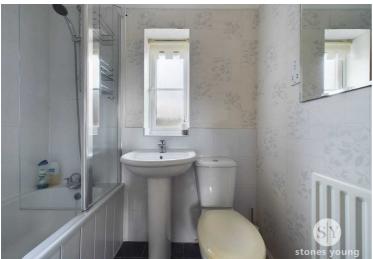

# Bathroom

6' 0" x 5' 4" (1.83m x 1.63m)

Tiled flooring, three piece suite in white with mains fed shower over bath, tiled splashbacks, panel radiator, uPVC double glazed frosted window.

Ascending to the first floor, you will find the master bedroom, which boasts fitted wardrobes for efficient storage. The master bedroom also benefits from a modern three-piece en-suite shower room, featuring contemporary white tiling and contrasting flooring. There are two additional good-sized single bedrooms, perfect for family members and a well-appointed three-piece bathroom suite in white, complete with a shower over the bath. The property is warmed through by gas central heating and benefits from double glazing throughout.