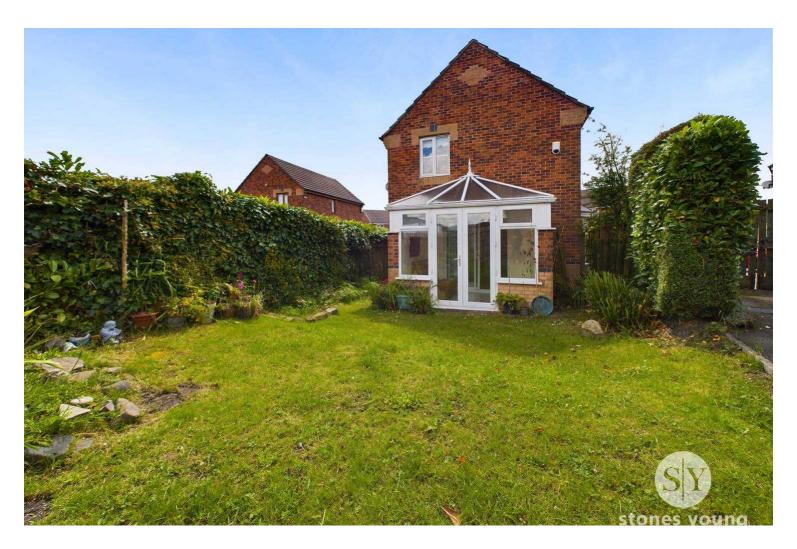

The ground floor also includes a light-filled conservatory that enjoys beautiful garden views, providing an ideal spot for enjoying a morning coffee. Completing the ground floor is a two-piece WC in a neutral cream tone.

This home is positioned beautifully on a cul-de-sac, offering driveway parking for two cars at the front. Additional on-street parking is also available. The detached garage, equipped with power and lighting, provides further convenience and storage options. To the rear of the property, you will find a spacious laid-to-lawn garden, perfect for outdoor activities and gatherings.

# Conservatory

6' 0" x 9' 2" (1.83m x 2.79m) In uPVC double glazing, tiled flooring.