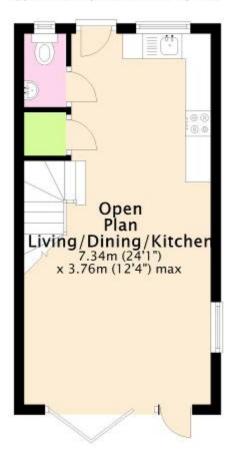

## 8a BARLANDS CLOSE, BURTON, CHRISTCHURCH BH23 7HN

Ground Floor
Approx. 27.1 sq. metres (292.1 sq. feet)

First Floor Approx. 27.1 sq. metres (292.1 sq. feet)