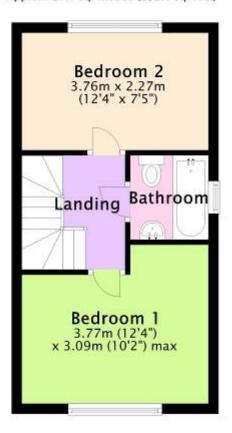

## 8a BARLANDS CLOSE, BURTON, CHRISTCHURCH BH23 7HN

Ground Floor
Approx. 27.1 sq. metres (292.1 sq. feet)

First Floor Approx. 27.1 sq. metres (292.1 sq. feet)