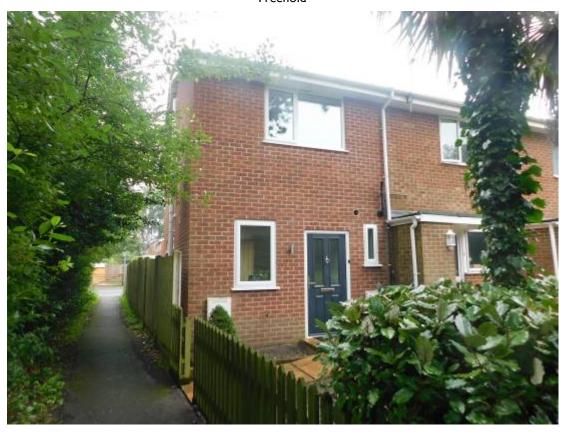

# 8A BARLANDS CLOSE BURTON CHRISTCHURCH BH23 7HN

Price £300,000

Freehold

OVERLOOKING A PLEASANT GREEN IS THIS MODERN, CONTEMPORARY END OF TERRACE HOUSE WHICH WAS CONSTRUCTED CIRCA 2017.

THE PROPERTY OFFERS WELL PROPORTIONED ACCOMMODATION COMPRISING OPEN PLAN
LIVING/DINING/KITCHEN, GROUND FLOOR CLOAKROOM, UTILITY CUPBOARD HOUSING THE WASHING
MACHINE, FIRST FLOOR LANDING, 2 DOUBLE BEDROOMS & FAMILY BATHROOM.
THE PROPERTY IS NOW BEING OFFERED FOR SALE WITH NO FORWARD CHAIN & HAS FURTHER
BENEFITS INCLUDING UNDERFLOOR HEATING TO THE GROUND FLOOR, GAS FIRED CENTRAL HEATING,
DOUBLE GLAZING & OFF ROAD PARKING SPACE TO THE REAR, PLUS ATTRACTIVE FRONT & REAR
GARDENS.

IT IS CONVENIENTLY LOCATED FOR LOCAL VILLAGE SHOP AND SCHOOLS WITH CHRISTCHURCH TOWN
CENTRE BEING APPROXIMATELY 2 MILES DISTANT & PROVIDES EXCELLENT SHOPPING &
RECREATIONAL FACILITIES INCLUDING A WIDE VARIETY OF RESTAURANTS, BARS & EATERIES TO SUIT
MOST TASTES. LOCAL BEACHES AT HIGHCLIFFE AND MUDEFORD ARE ONLY WITHIN RELATIVELY EASY
DRIVING DISTANCE AS IS THE NATURAL BEAUTY OF THE NEW FOREST NATIONAL PARK.

### 8a BARLANDS CLOSE, BURTON, CHRISTCHURCH BH23 7HN

- END OF TERRACE HOUSE
- CONSTRUCTED CIRCA 2017
- GAS FIRED CENTRAL HEATING
   INCLUDING UNDERFLOOR
   HEATING TO THE GROUND FLOOR
- DOUBLE GLAZING
- 2 DOUBLE BEDROOMS
- OFF ROAD PARKING
- PLEASANT FRONT AND REAR
   GARDENS
- GROUND FLOOR W.C.
- CONTEMPORARY OPEN PLAN
   LIVING SPACE
- NO FORWARD CHAIN
- SEMI RURAL VILLAGE LOCATION
- OVERLOOKING CENTRAL GREEN
- MODERN KITCHEN WITH SOME
   INTEGRATED APPLIANCES
- MODERN FAMILY BATHROOM