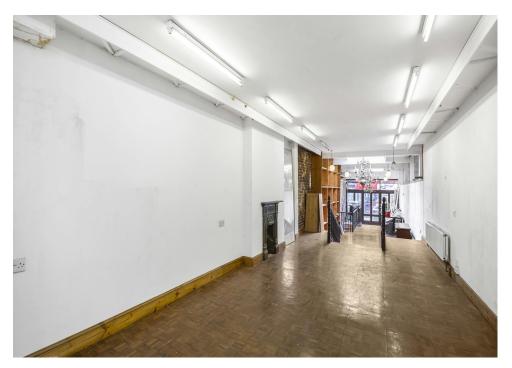

## Description

This is an ideal opportunity to secure a bright and attractive retail/showroom space on Hackney Road.

The unit offers 2 open plan floors over ground floor and basement - ideal for a range of retail/showroom occupiers.

# Key points

- Ground Floor 1423 sq ft + Basement 1781 sq ft - Total 3214 sq ft
- New Lease direct with the Landlord
- Rental £70,000 per annum exclusive
- Ideal for a range of retail/showroom occupiers
- Central section of Hackney Road, close to Columbia Road/Hackney City Farm
- Ready for fit out/occupation