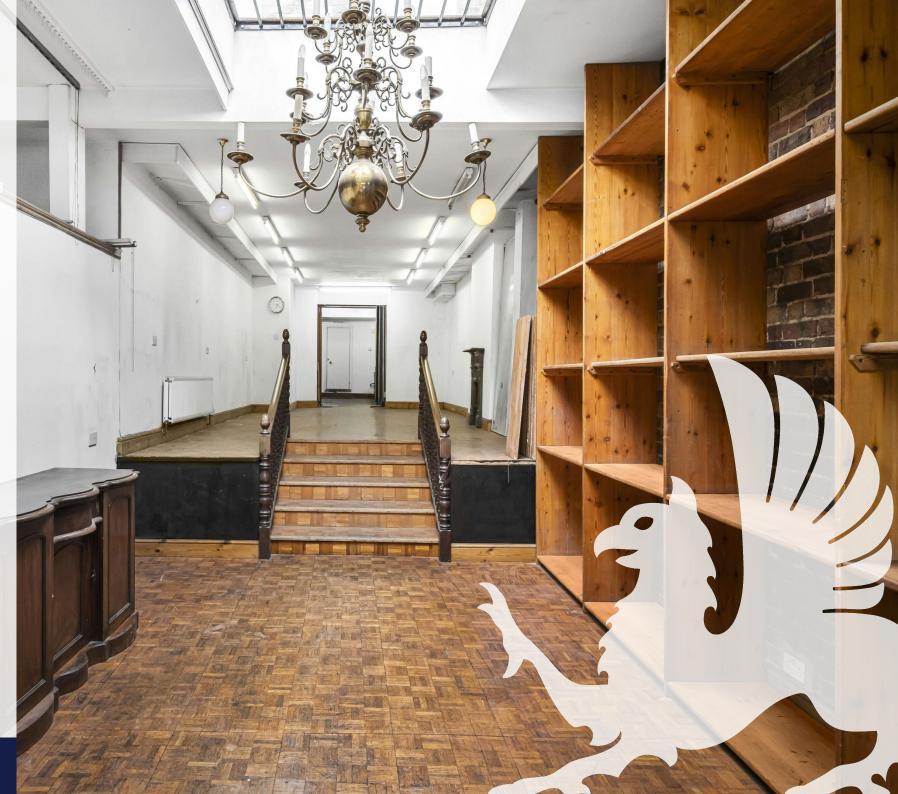

## Description

This is an ideal opportunity to secure a bright and attractive retail/showroom space on Hackney Road.

The unit offers 2 open plan floors over ground floor and basement - ideal for a range of retail/showroom occupiers.

# Key points

- Ground Floor 1423 sq ft + Basement 1781 sq ft - Total 3214 sq ft
- New Lease direct with the Landlord
- Rental £70,000 per annum exclusive
- Ideal for a range of retail/showroom occupiers
- Central section of Hackney Road, close to Columbia Road/Hackney City Farm
- Ready for fit out/occupation