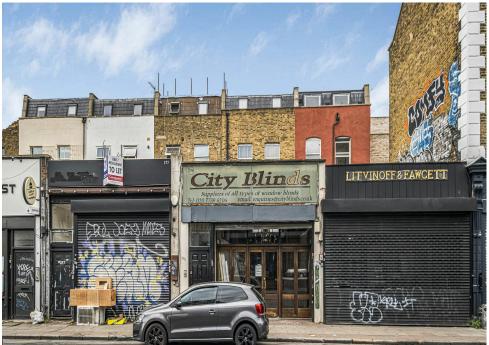

# Location

The property is located on Hackney Road (A1208), close to the junction with Yorkton Street - with access to central/east and north London. Hoxton Station (London Overground) is within walking distance.

The shops, restaurants and bars of Brick Lane, Columbia Road Market, Hackney City Farm, Shoreditch and Hoxton are all also within walking distance .