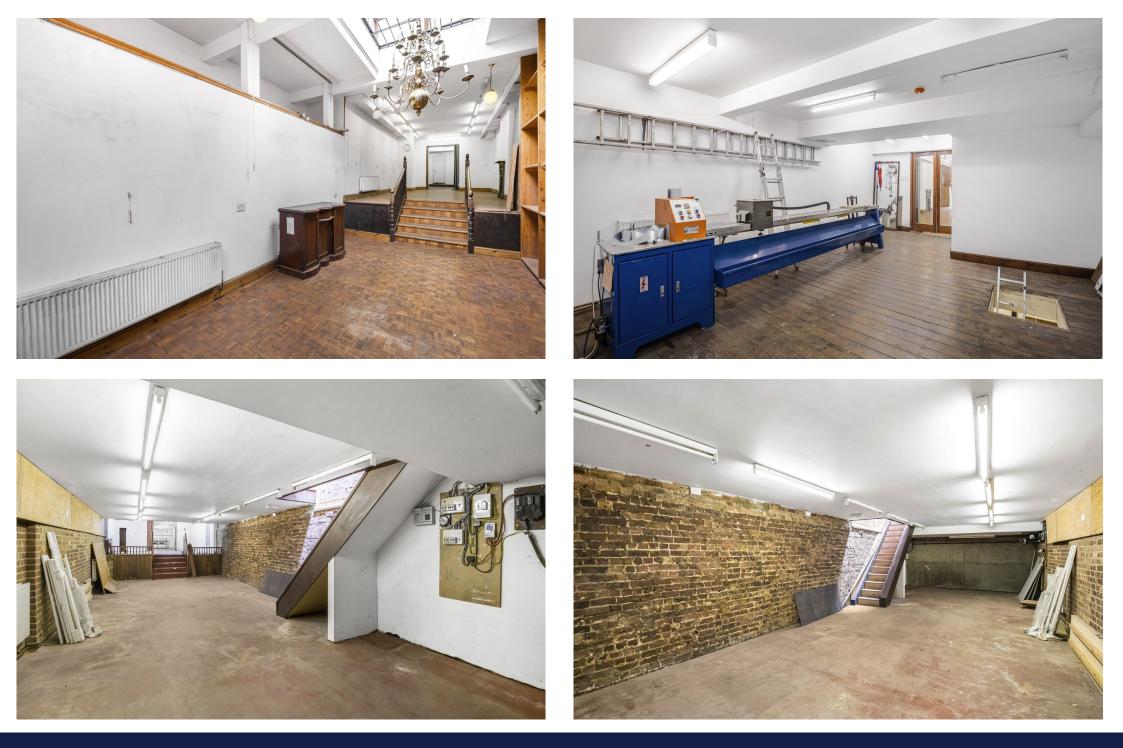

## Description

This is an ideal opportunity to secure a bright and attractive retail/showroom space on Hackney Road.

The unit offers 2 open plan floors over ground floor and basement - ideal for a range of retail/showroom occupiers.

# Key points

- Ground Floor 1423 sq ft + Basement 1781 sq ft - Total 3214 sq ft
- New Lease direct with the Landlord
- Rental £70,000 per annum exclusive
- Ideal for a range of retail/showroom occupiers
- Central section of Hackney Road, close to Columbia Road/Hackney City Farm
- Ready for fit out/occupation