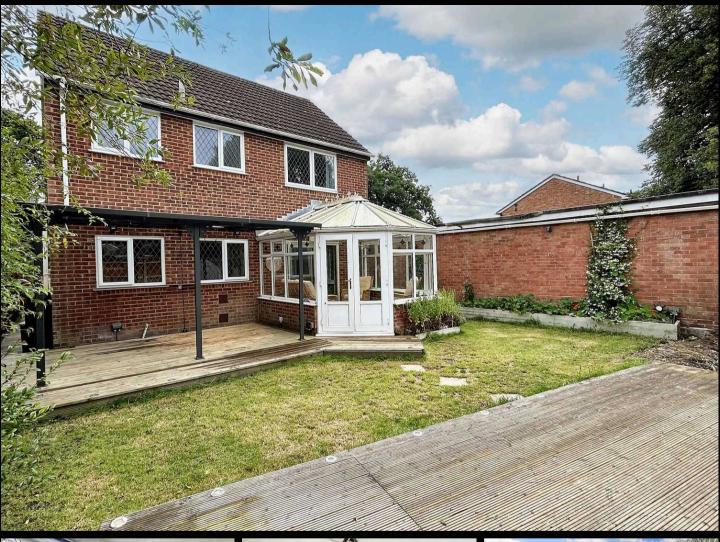

## 16 Whitewater Rise

Dibden Purlieu, Southampton

Offered for sale with NO ONWARD CHAIN and situated within a highly desirable location. Internally there are THREE DOUBLE BEDROOMS, an open plan lounge/dining room, a kitchen with a separate utility room, a conservatory, an ensuite, a family bathroom and a ground floor WC. Outside of the property you will find a sunny rear garden, driveway parking and an attached single garage. Further features include UPVC double glazing and gas central heating. An internal viewing is strongly recommended to fully appreciate the accommodation on offer.