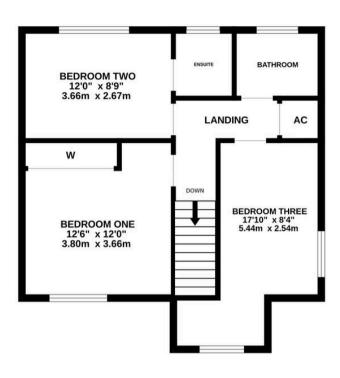

## 16 Whitewater Rise

Dibden Purlieu, Southampton

Offered for sale with NO ONWARD CHAIN and situated within a highly desirable location. Internally there are THREE DOUBLE BEDROOMS, an open plan lounge/dining room, a kitchen with a separate utility room, a conservatory, an ensuite, a family bathroom and a ground floor WC. Outside of the property you will find a sunny rear garden, driveway parking and an attached single garage. Further features include UPVC double glazing and gas central heating. An internal viewing is strongly recommended to fully appreciate the accommodation on offer.