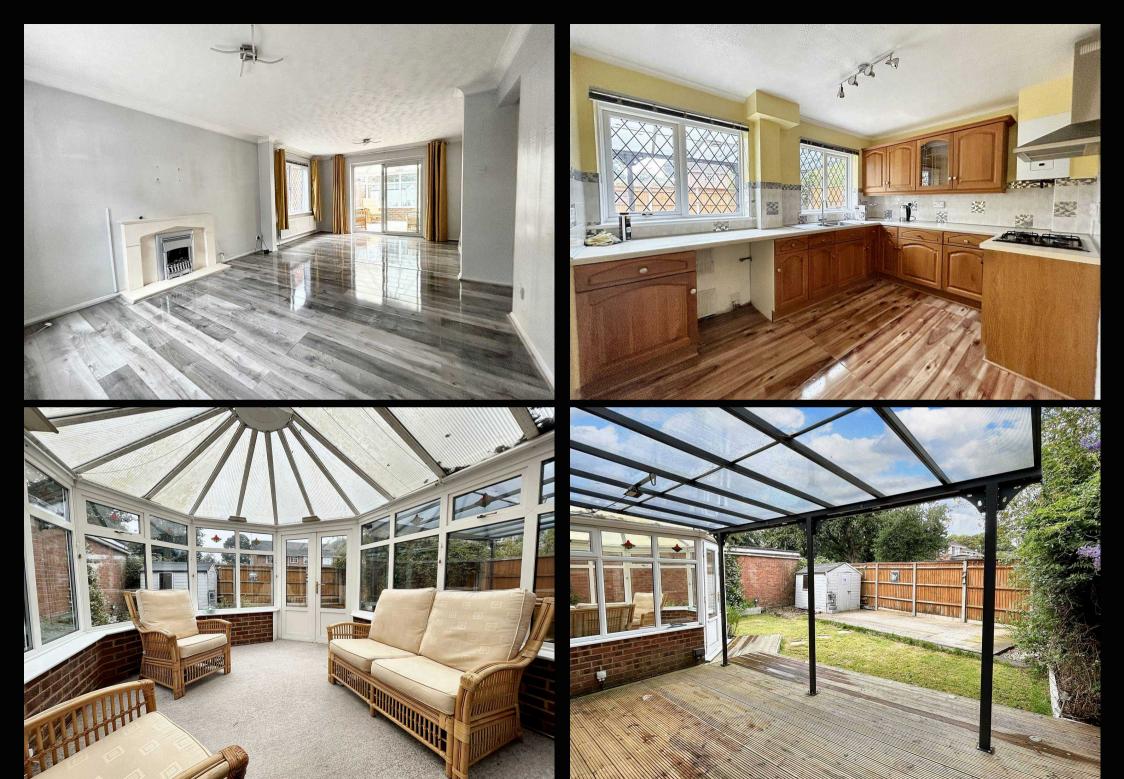

## 16 Whitewater Rise

Dibden Purlieu, Southampton

Offered for sale with NO ONWARD CHAIN and situated within a highly desirable location. Internally there are THREE DOUBLE BEDROOMS, an open plan lounge/dining room, a kitchen with a separate utility room, a conservatory, an ensuite, a family bathroom and a ground floor WC. Outside of the property you will find a sunny rear garden, driveway parking and an attached single garage. Further features include UPVC double glazing and gas central heating. An internal viewing is strongly recommended to fully appreciate the accommodation on offer.