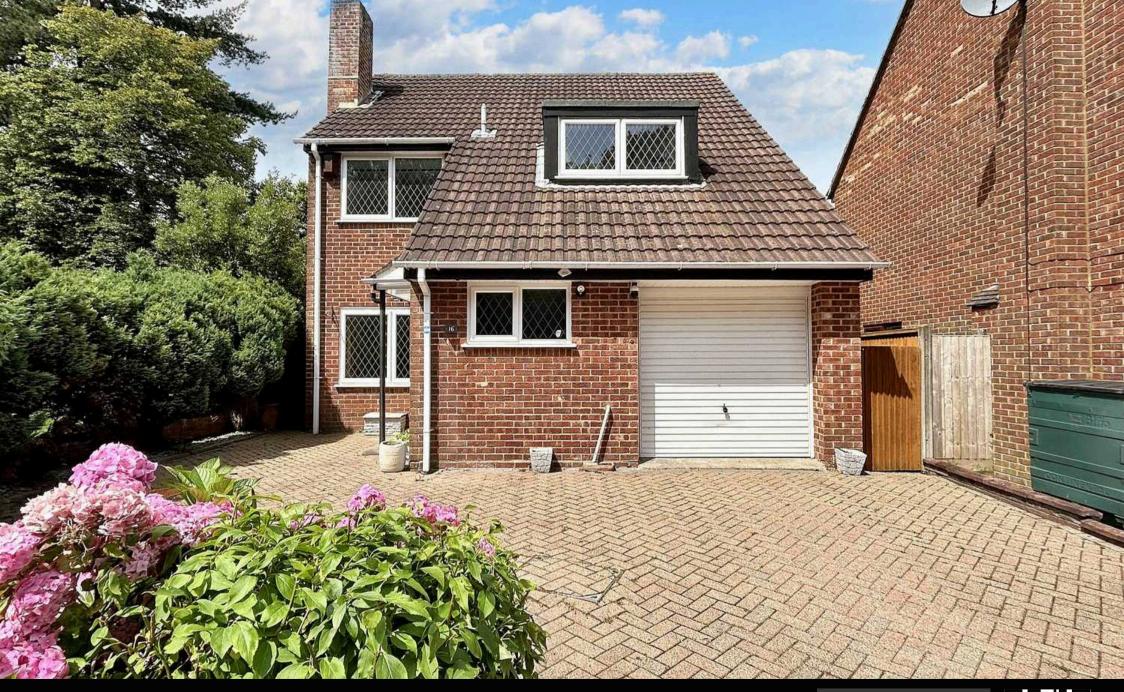

16 Whitewater Rise, Dibden Purlieu £399,950

## 16 Whitewater Rise

Dibden Purlieu, Southampton

Offered for sale with NO ONWARD CHAIN and situated within a highly desirable location. Internally there are THREE DOUBLE BEDROOMS, an open plan lounge/dining room, a kitchen with a separate utility room, a conservatory, an ensuite, a family bathroom and a ground floor WC. Outside of the property you will find a sunny rear garden, driveway parking and an attached single garage. Further features include UPVC double glazing and gas central heating. An internal viewing is strongly recommended to fully appreciate the accommodation on offer.