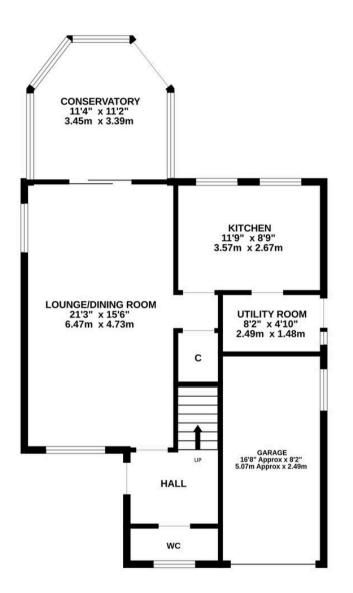

## 16 Whitewater Rise

Dibden Purlieu, Southampton

Offered for sale with NO ONWARD CHAIN and situated within a highly desirable location. Internally there are THREE DOUBLE BEDROOMS, an open plan lounge/dining room, a kitchen with a separate utility room, a conservatory, an ensuite, a family bathroom and a ground floor WC. Outside of the property you will find a sunny rear garden, driveway parking and an attached single garage. Further features include UPVC double glazing and gas central heating. An internal viewing is strongly recommended to fully appreciate the accommodation on offer.