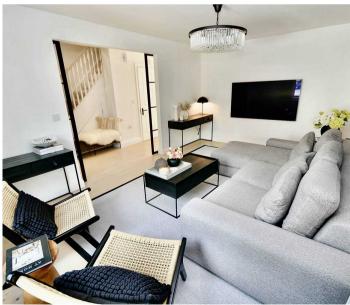

#### Living

Show home style living throughout. Bright separate living room which has been redesigned with new steel and glass sliding doors. Cloakroom to ground floor. Separate kitchen diner opens to garden.