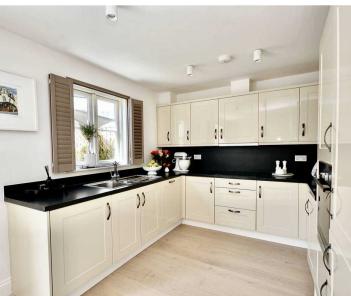

### II Sogno, 69 Belvedere, Princes Tower Road

St. Saviour, Jersey

Simply stunning three bedroom semi-detached house forming part of an exclusive traditional style development at Belvedere. Located just a short distance from town and all major schools. Offered in walk-in condition this gorgeous modern home has recently undergone some tasteful upgrades. Accommodation is spread over two floors and comprises of; bright welcoming entrance hall with new cloakroom, living room with new on-trend steel and glass sliding doors that allow light to flow beautifully. Modern fully fitted kitchen diner with all the gadgets one could need and that opens nicely onto the west facing garden. Three bedrooms to the first floor (two good size doubles and one large single - currently used as a study with fitted bespoke furniture). Contemporary house bathroom with new wash hand basin incorporated into a full length unit.