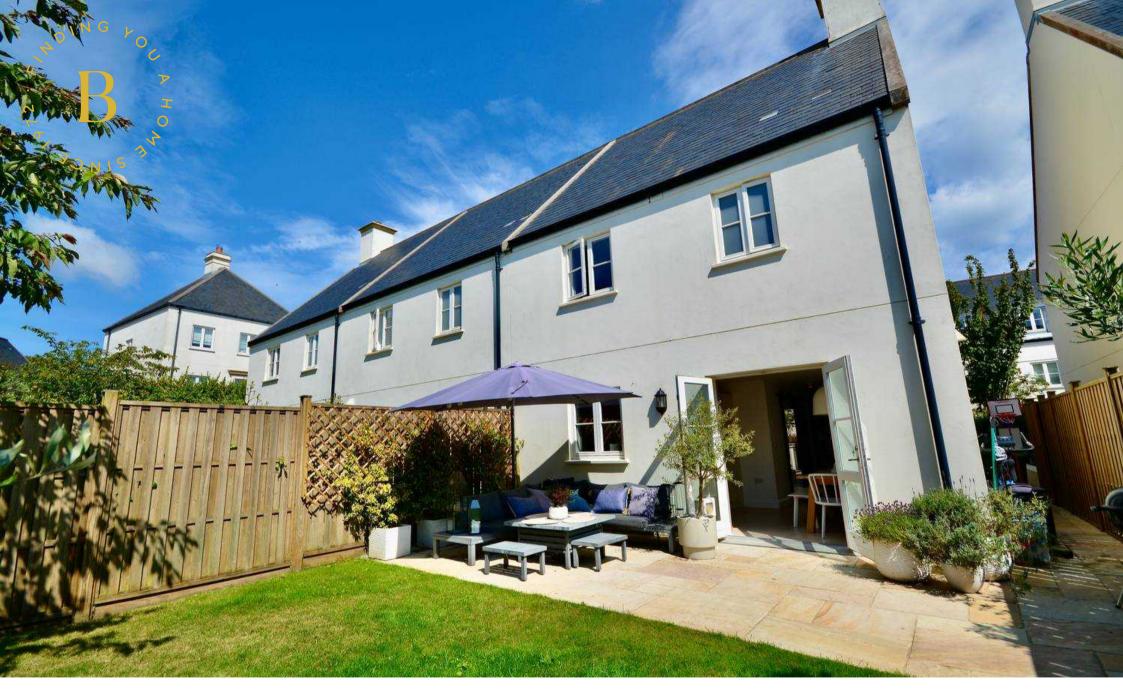

### II Sogno, 69 Belvedere, Princes Tower Road

St. Saviour, Jersey

Simply stunning three bedroom semi-detached house forming part of an exclusive traditional style development at Belvedere. Located just a short distance from town and all major schools. Offered in walk-in condition this gorgeous modern home has recently undergone some tasteful upgrades. Accommodation is spread over two floors and comprises of; bright welcoming entrance hall with new cloakroom, living room with new on-trend steel and glass sliding doors that allow light to flow beautifully. Modern fully fitted kitchen diner with all the gadgets one could need and that opens nicely onto the west facing garden. Three bedrooms to the first floor (two good size doubles and one large single - currently used as a study with fitted bespoke furniture). Contemporary house bathroom with new wash hand basin incorporated into a full length unit.

Sunny west facing sheltered garden accessed from the kitchen diner and down the side of the property. Driveway parking for three cars pus visitor spaces. Fastidiously maintained this fabulous property will not disappoint! Please contact Broadlands the vendor's sole agent to book your viewing today.

#### Outside

West facing garden part laid to patio and lawn. Low maintenance and a great place to relax with family.