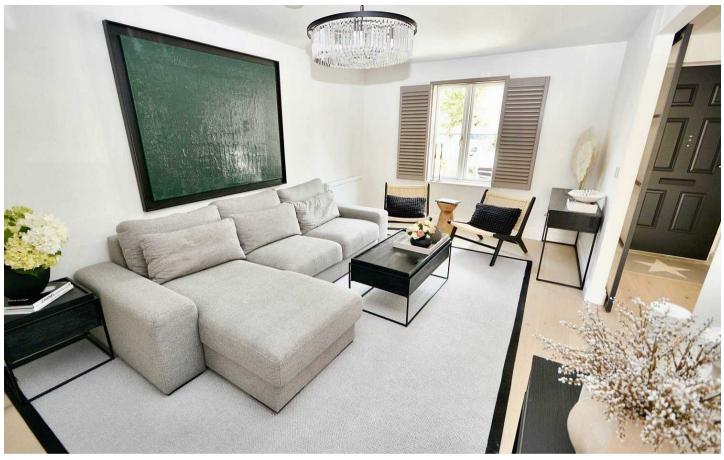

#### Living

Show home style living throughout. Bright separate living room which has been redesigned with new steel and glass sliding doors. Cloakroom to ground floor. Separate kitchen diner opens to garden.