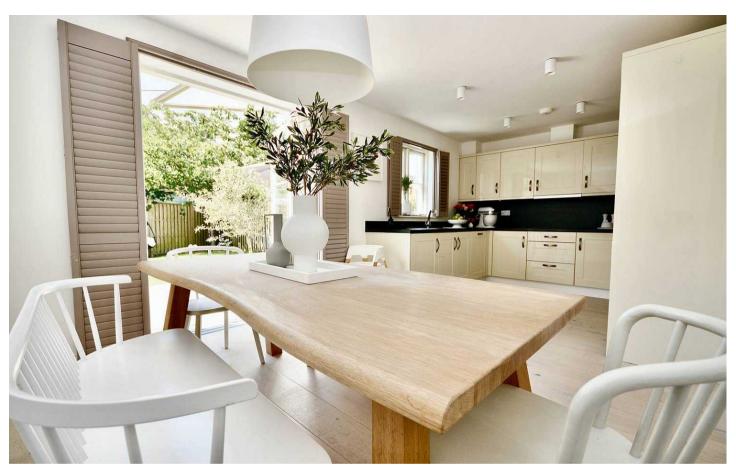

### II Sogno, 69 Belvedere, Princes Tower Road

St. Saviour, Jersey

Simply stunning three bedroom semi-detached house forming part of an exclusive traditional style development at Belvedere. Located just a short distance from town and all major schools. Offered in walk-in condition this gorgeous modern home has recently undergone some tasteful upgrades. Accommodation is spread over two floors and comprises of; bright welcoming entrance hall with new cloakroom, living room with new on-trend steel and glass sliding doors that allow light to flow beautifully. Modern fully fitted kitchen diner with all the gadgets one could need and that opens nicely onto the west facing garden. Three bedrooms to the first floor (two good size doubles and one large single - currently used as a study with fitted bespoke furniture). Contemporary house bathroom with new wash hand basin incorporated into a full length unit.

#### Living

Show home style living throughout. Bright separate living room which has been redesigned with new steel and glass sliding doors. Cloakroom to ground floor. Separate kitchen diner opens to garden.