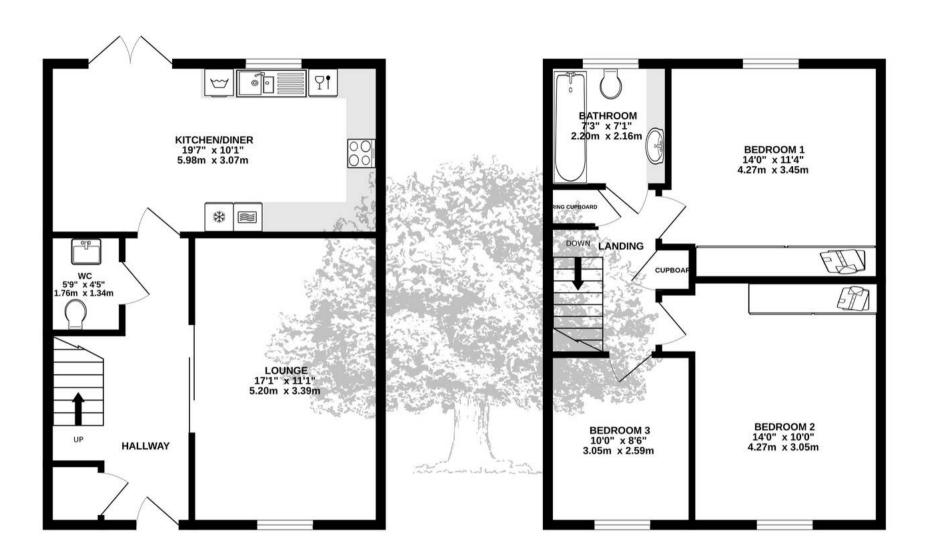

### II Sogno, 69 Belvedere, Princes Tower Road

St. Saviour, Jersey

Simply stunning three bedroom semi-detached house forming part of an exclusive traditional style development at Belvedere. Located just a short distance from town and all major schools. Offered in walk-in condition this gorgeous modern home has recently undergone some tasteful upgrades. Accommodation is spread over two floors and comprises of; bright welcoming entrance hall with new cloakroom, living room with new on-trend steel and glass sliding doors that allow light to flow beautifully. Modern fully fitted kitchen diner with all the gadgets one could need and that opens nicely onto the west facing garden. Three bedrooms to the first floor (two good size doubles and one large single - currently used as a study with fitted bespoke furniture). Contemporary house bathroom with new wash hand basin incorporated into a full length unit.

#### Sleeping

Three bedrooms (two doubles and one single). House bathroom with new full length unit incorporating the wash hand basin provides good storage.

#### TOTAL FLOOR AREA: 1100sq.ft. (102.2 sq.m.) approx.