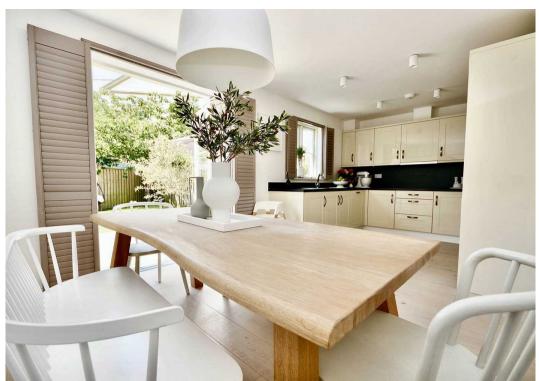

### II Sogno, 69 Belvedere, Princes Tower Road

St. Saviour, Jersey

Simply stunning three bedroom semi-detached house forming part of an exclusive traditional style development at Belvedere. Located just a short distance from town and all major schools. Offered in walk-in condition this gorgeous modern home has recently undergone some tasteful upgrades. Accommodation is spread over two floors and comprises of; bright welcoming entrance hall with new cloakroom, living room with new on-trend steel and glass sliding doors that allow light to flow beautifully. Modern fully fitted kitchen diner with all the gadgets one could need and that opens nicely onto the west facing garden. Three bedrooms to the first floor (two good size doubles and one large single - currently used as a study with fitted bespoke furniture). Contemporary house bathroom with new wash hand basin incorporated into a full length unit.

#### Living

Show home style living throughout. Bright separate living room which has been redesigned with new steel and glass sliding doors. Cloakroom to ground floor. Separate kitchen diner opens to garden.