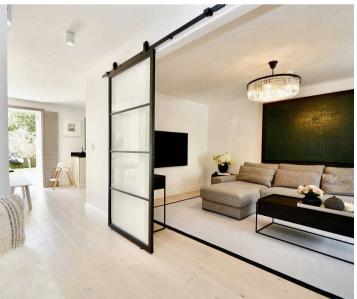

#### Living

Show home style living throughout. Bright separate living room which has been redesigned with new steel and glass sliding doors. Cloakroom to ground floor. Separate kitchen diner opens to garden.