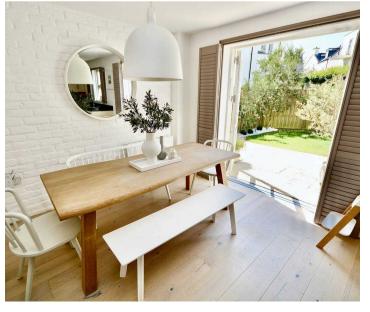

### II Sogno, 69 Belvedere, Princes Tower Road

St. Saviour, Jersey

Simply stunning three bedroom semi-detached house forming part of an exclusive traditional style development at Belvedere. Located just a short distance from town and all major schools. Offered in walk-in condition this gorgeous modern home has recently undergone some tasteful upgrades. Accommodation is spread over two floors and comprises of; bright welcoming entrance hall with new cloakroom, living room with new on-trend steel and glass sliding doors that allow light to flow beautifully. Modern fully fitted kitchen diner with all the gadgets one could need and that opens nicely onto the west facing garden. Three bedrooms to the first floor (two good size doubles and one large single - currently used as a study with fitted bespoke furniture). Contemporary house bathroom with new wash hand basin incorporated into a full length unit.

Sunny west facing sheltered garden accessed from the kitchen diner and down the side of the property. Driveway parking for three cars pus visitor spaces. Fastidiously maintained this fabulous property will not disappoint! Please contact Broadlands the vendor's sole agent to book your viewing today.