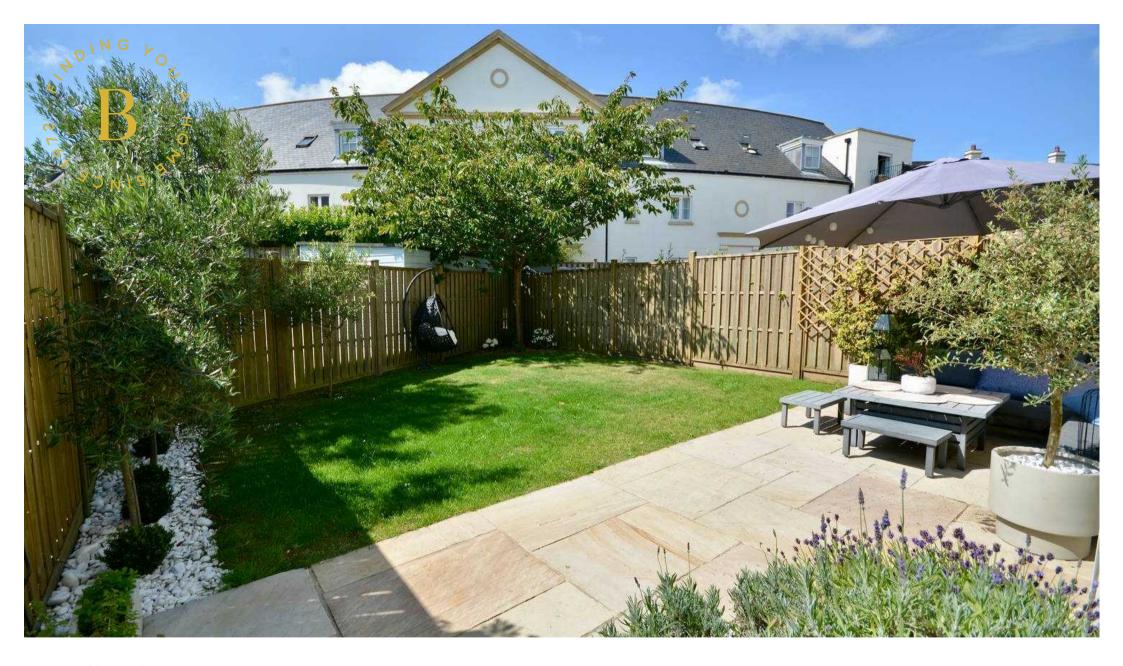

Sunny west facing sheltered garden accessed from the kitchen diner and down the side of the property. Driveway parking for three cars pus visitor spaces. Fastidiously maintained this fabulous property will not disappoint! Please contact Broadlands the vendor's sole agent to book your viewing today.

#### Outside

West facing garden part laid to patio and lawn. Low maintenance and a great place to relax with family.