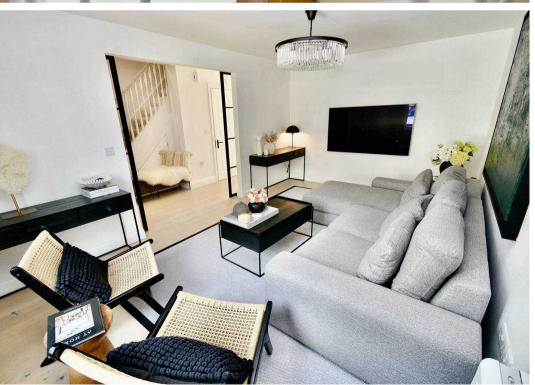

### II Sogno, 69 Belvedere, Princes Tower Road

St. Saviour, Jersey

Simply stunning three bedroom semi-detached house forming part of an exclusive traditional style development at Belvedere. Located just a short distance from town and all major schools. Offered in walk-in condition this gorgeous modern home has recently undergone some tasteful upgrades. Accommodation is spread over two floors and comprises of; bright welcoming entrance hall with new cloakroom, living room with new on-trend steel and glass sliding doors that allow light to flow beautifully. Modern fully fitted kitchen diner with all the gadgets one could need and that opens nicely onto the west facing garden. Three bedrooms to the first floor (two good size doubles and one large single - currently used as a study with fitted bespoke furniture). Contemporary house bathroom with new wash hand basin incorporated into a full length unit.

#### Living

Show home style living throughout. Bright separate living room which has been redesigned with new steel and glass sliding doors. Cloakroom to ground floor. Separate kitchen diner opens to garden.