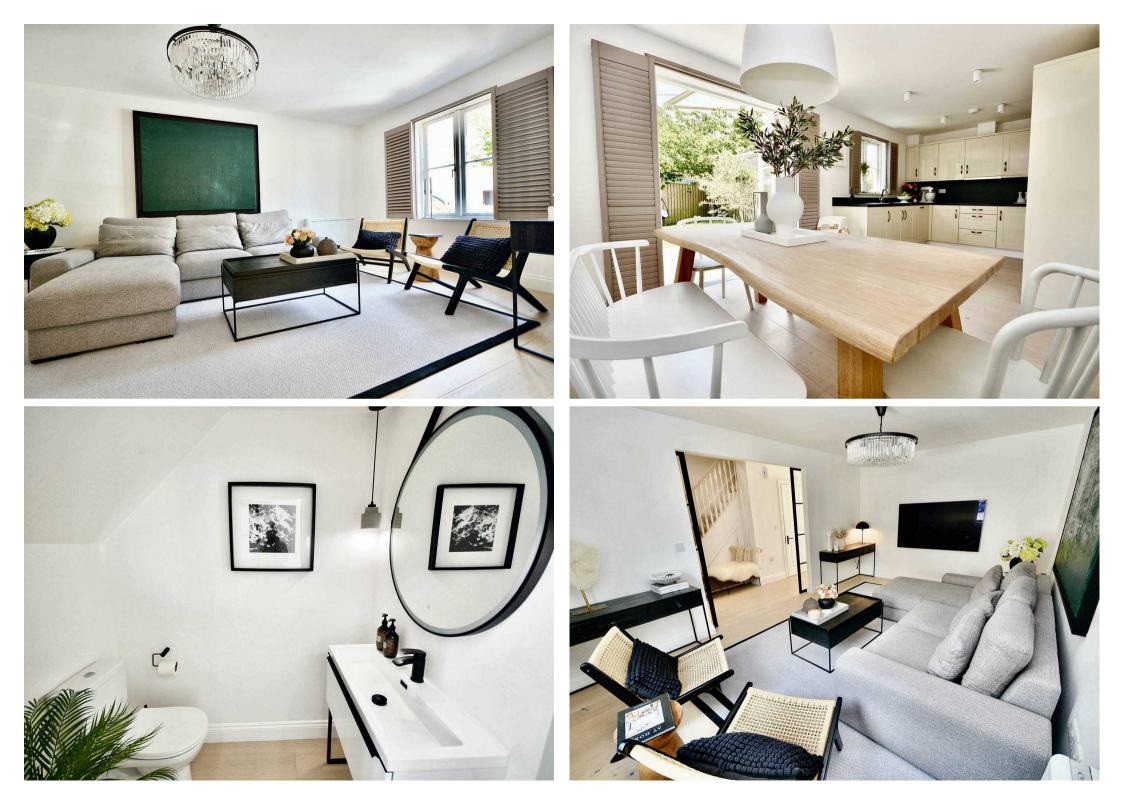

### II Sogno, 69 Belvedere, Princes Tower Road

St. Saviour, Jersey

Simply stunning three bedroom semi-detached house forming part of an exclusive traditional style development at Belvedere. Located just a short distance from town and all major schools. Offered in walk-in condition this gorgeous modern home has recently undergone some tasteful upgrades. Accommodation is spread over two floors and comprises of; bright welcoming entrance hall with new cloakroom, living room with new on-trend steel and glass sliding doors that allow light to flow beautifully. Modern fully fitted kitchen diner with all the gadgets one could need and that opens nicely onto the west facing garden. Three bedrooms to the first floor (two good size doubles and one large single - currently used as a study with fitted bespoke furniture). Contemporary house bathroom with new wash hand basin incorporated into a full length unit.

#### Living

Show home style living throughout. Bright separate living room which has been redesigned with new steel and glass sliding doors. Cloakroom to ground floor. Separate kitchen diner opens to garden.

#### Sleeping

Three bedrooms (two doubles and one single). House bathroom with new full length unit incorporating the wash hand basin provides good storage.