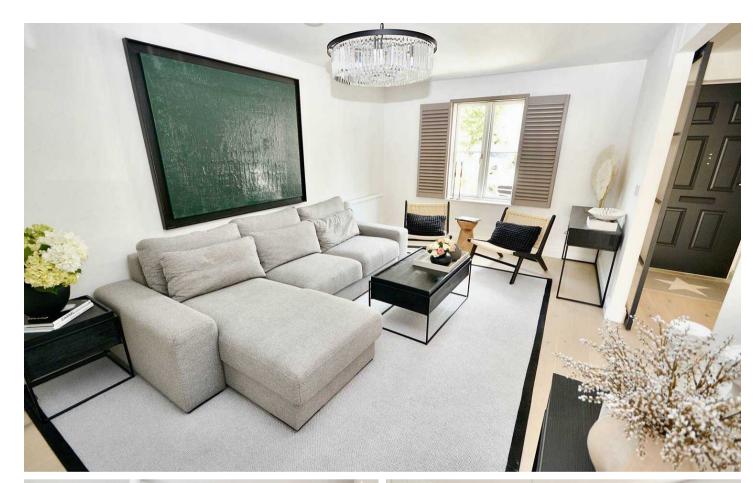

### II Sogno, 69 Belvedere, Princes Tower Road

St. Saviour, Jersey

Simply stunning three bedroom semi-detached house forming part of an exclusive traditional style development at Belvedere. Located just a short distance from town and all major schools. Offered in walk-in condition this gorgeous modern home has recently undergone some tasteful upgrades. Accommodation is spread over two floors and comprises of; bright welcoming entrance hall with new cloakroom, living room with new on-trend steel and glass sliding doors that allow light to flow beautifully. Modern fully fitted kitchen diner with all the gadgets one could need and that opens nicely onto the west facing garden. Three bedrooms to the first floor (two good size doubles and one large single - currently used as a study with fitted bespoke furniture). Contemporary house bathroom with new wash hand basin incorporated into a full length unit.

#### Living

Show home style living throughout. Bright separate living room which has been redesigned with new steel and glass sliding doors. Cloakroom to ground floor. Separate kitchen diner opens to garden.