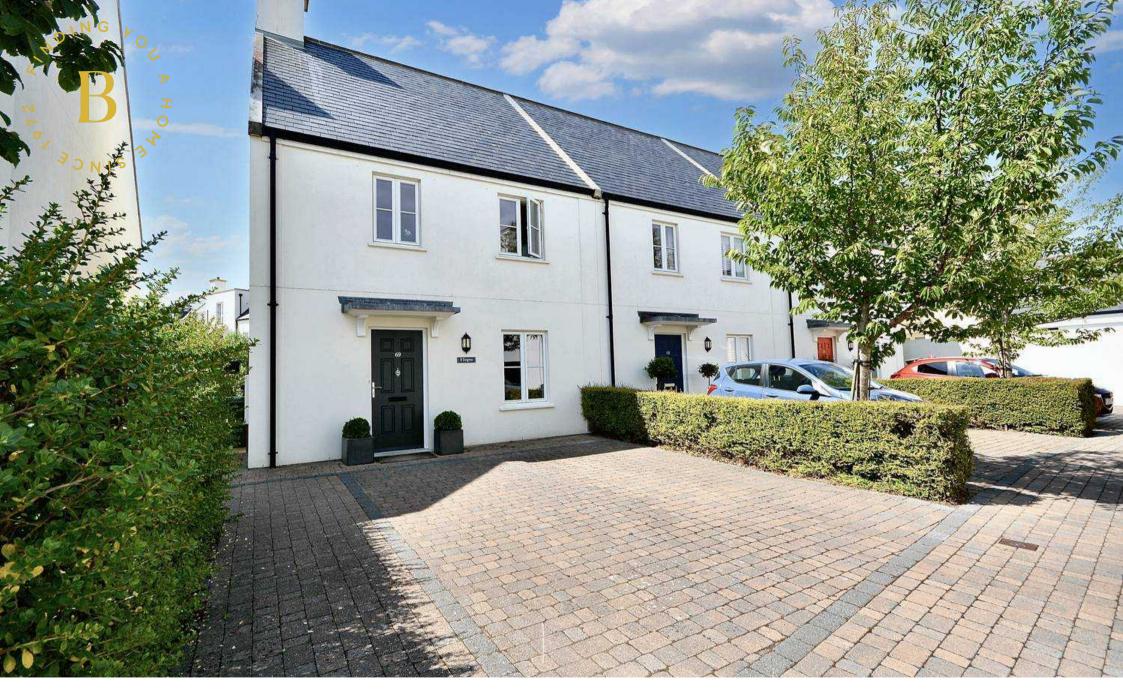

## II Sogno, 69 Belvedere, Princes Tower Road

St. Saviour, Jersey

- Three bedroom semi-detached house at Belvedere
- Separate kitchen diner
- Desirable exclusive development
- Immaculate show home style house
- Top spec modern living
- Easy access to schools and shops
- Sunny west facing garden
- Parking for two cars plus visitor spaces
- Sole agent
- WhatsApp Don 078229 917172 / don@broadlandsjersey.com

### II Sogno, 69 Belvedere, Princes Tower Road

St. Saviour, Jersey

Simply stunning three bedroom semi-detached house forming part of an exclusive traditional style development at Belvedere. Located just a short distance from town and all major schools. Offered in walk-in condition this gorgeous modern home has recently undergone some tasteful upgrades. Accommodation is spread over two floors and comprises of; bright welcoming entrance hall with new cloakroom, living room with new on-trend steel and glass sliding doors that allow light to flow beautifully. Modern fully fitted kitchen diner with all the gadgets one could need and that opens nicely onto the west facing garden. Three bedrooms to the first floor (two good size doubles and one large single - currently used as a study with fitted bespoke furniture). Contemporary house bathroom with new wash hand basin incorporated into a full length unit.