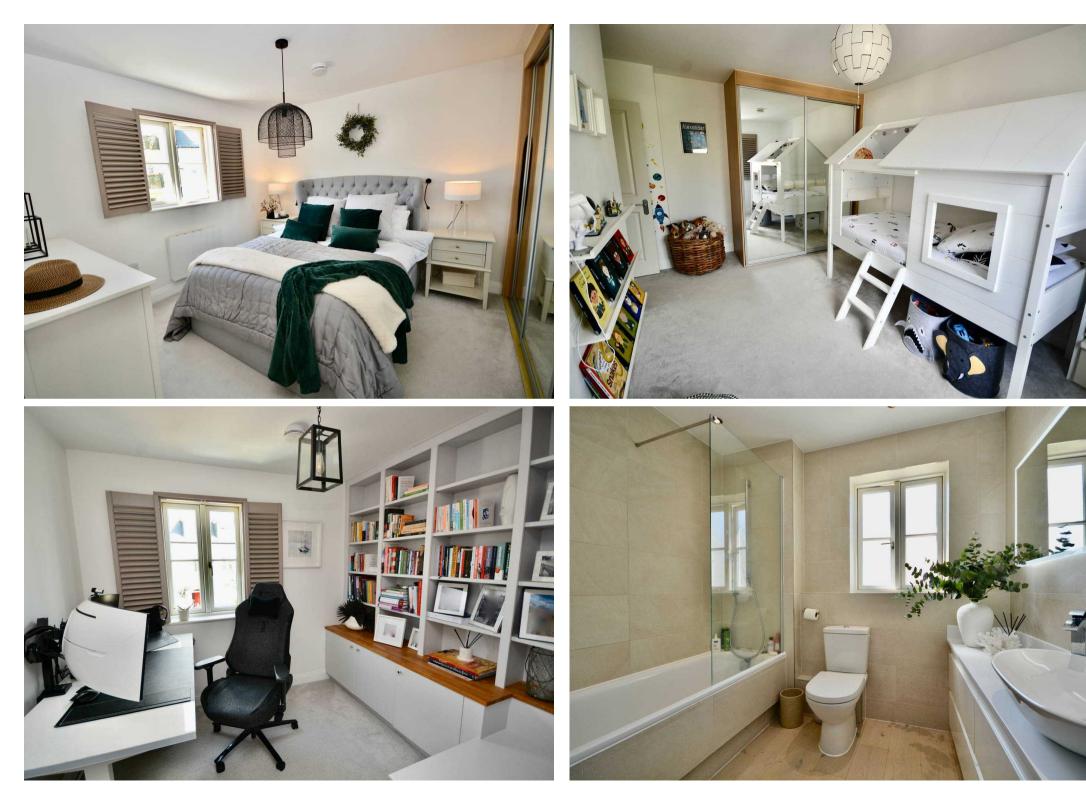

### II Sogno, 69 Belvedere, Princes Tower Road

St. Saviour, Jersey

Simply stunning three bedroom semi-detached house forming part of an exclusive traditional style development at Belvedere. Located just a short distance from town and all major schools. Offered in walk-in condition this gorgeous modern home has recently undergone some tasteful upgrades. Accommodation is spread over two floors and comprises of; bright welcoming entrance hall with new cloakroom, living room with new on-trend steel and glass sliding doors that allow light to flow beautifully. Modern fully fitted kitchen diner with all the gadgets one could need and that opens nicely onto the west facing garden. Three bedrooms to the first floor (two good size doubles and one large single - currently used as a study with fitted bespoke furniture). Contemporary house bathroom with new wash hand basin incorporated into a full length unit.

#### Sleeping

Three bedrooms (two doubles and one single). House bathroom with new full length unit incorporating the wash hand basin provides good storage.