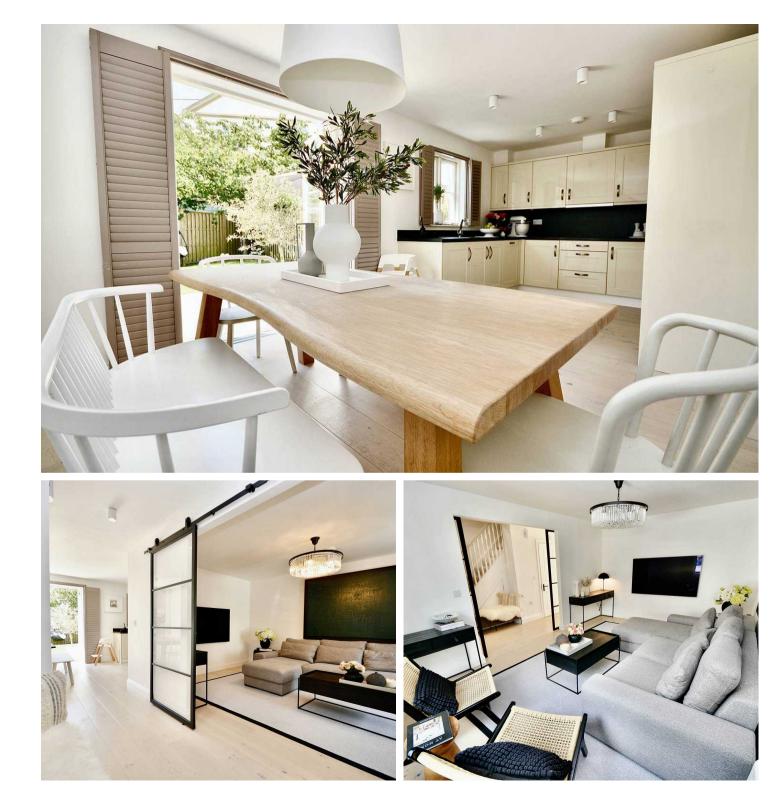

### II Sogno, 69 Belvedere, Princes Tower Road

St. Saviour, Jersey

Simply stunning three bedroom semi-detached house forming part of an exclusive traditional style development at Belvedere. Located just a short distance from town and all major schools. Offered in walk-in condition this gorgeous modern home has recently undergone some tasteful upgrades. Accommodation is spread over two floors and comprises of; bright welcoming entrance hall with new cloakroom, living room with new on-trend steel and glass sliding doors that allow light to flow beautifully. Modern fully fitted kitchen diner with all the gadgets one could need and that opens nicely onto the west facing garden. Three bedrooms to the first floor (two good size doubles and one large single - currently used as a study with fitted bespoke furniture). Contemporary house bathroom with new wash hand basin incorporated into a full length unit.

#### Living

Show home style living throughout. Bright separate living room which has been redesigned with new steel and glass sliding doors. Cloakroom to ground floor. Separate kitchen diner opens to garden.