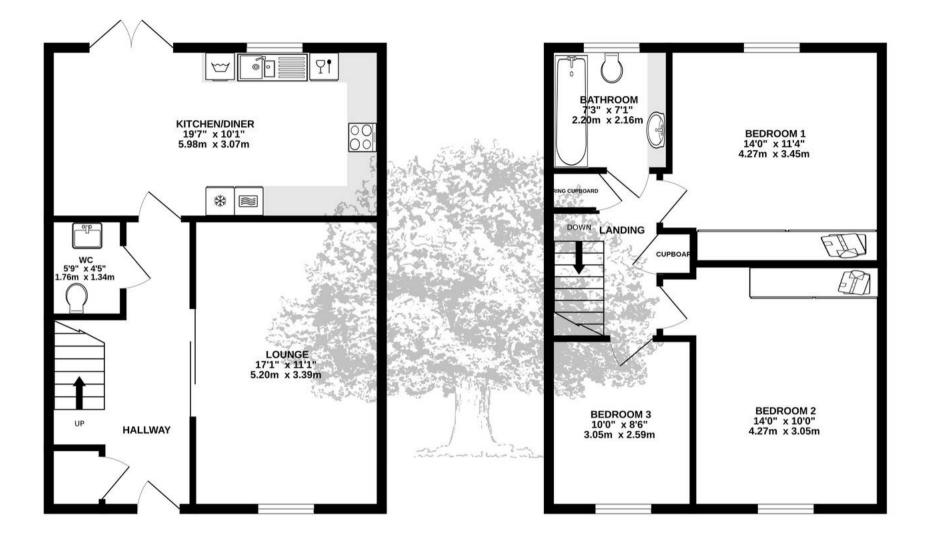

TOTAL FLOOR AREA : 1100sq.ft. (102.2 sq.m.) approx.

Whilst every attempt has been made to ensure the accuracy of the floorplan contained here, measurements of doors, windows, rooms and any other items are approximate and no responsibility is taken for any error, omission or mis-statement. This plan is for illustrative purposes only and should be used as such by any prospective purchaser. The services, systems and appliances shown have not been tested and no guarantee as to their operability or efficiency can be given. Made with Metropix ©2024