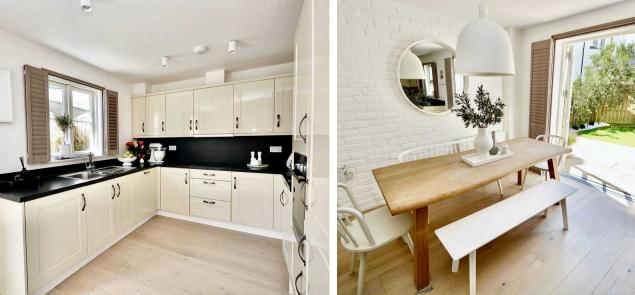

### II Sogno, 69 Belvedere, Princes Tower Road

St. Saviour, Jersey

Simply stunning three bedroom semi-detached house forming part of an exclusive traditional style development at Belvedere. Located just a short distance from town and all major schools. Offered in walk-in condition this gorgeous modern home has recently undergone some tasteful upgrades. Accommodation is spread over two floors and comprises of; bright welcoming entrance hall with new cloakroom, living room with new on-trend steel and glass sliding doors that allow light to flow beautifully. Modern fully fitted kitchen diner with all the gadgets one could need and that opens nicely onto the west facing garden. Three bedrooms to the first floor (two good size doubles and one large single - currently used as a study with fitted bespoke furniture). Contemporary house bathroom with new wash hand basin incorporated into a full length unit.

#### Living

Show home style living throughout. Bright separate living room which has been redesigned with new steel and glass sliding doors. Cloakroom to ground floor. Separate kitchen diner opens to garden.