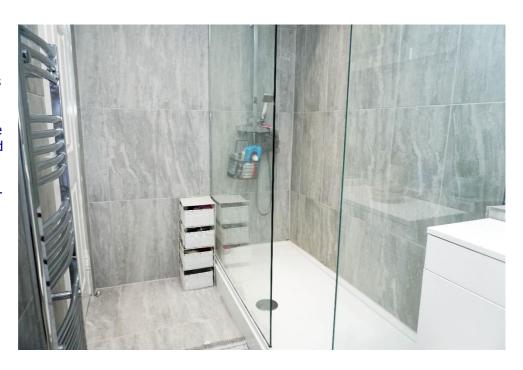

The stylish shower room has a walk-in shower enclosure with fixed glass screen, a rainwater and riser shower, heated towel rail and vanity drawer storage.

E.K. Business Park 14 Stroud Road East Kilbride G75 0YA