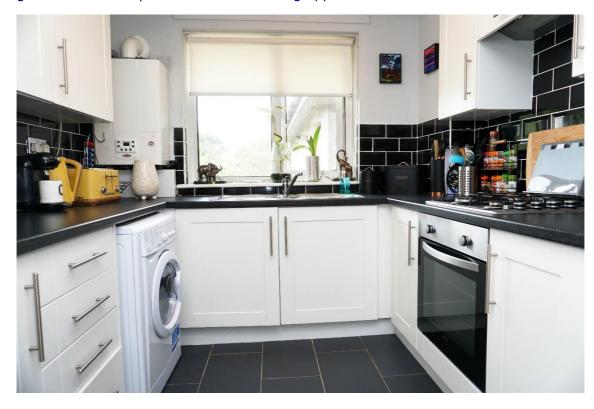

E.K. Business Park 14 Stroud Road East Kilbride G75 0YA

The kitchen has shaker style cabinets, and includes the integrated electric oven, gas hob and has space for all freestanding appliances.

E.K. Business Park 14 Stroud Road East Kilbride G75 0YA