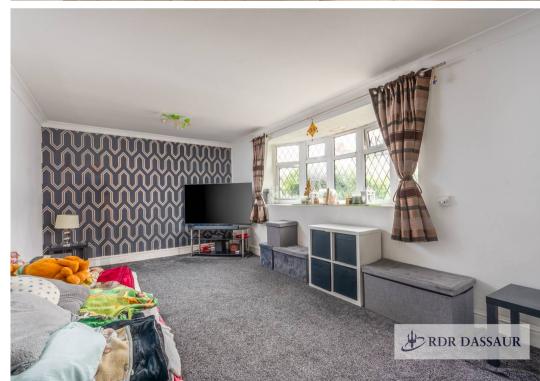

Lounge With new carpet laid, radiator and window to front elevation.

Upstairs we come to 4 double bedrooms, all of which have new carpet.

Bathroom being fully refurbished with, LED lighting, low flush w.c. wash hand basin and shower cubicle. Window to side elevation.