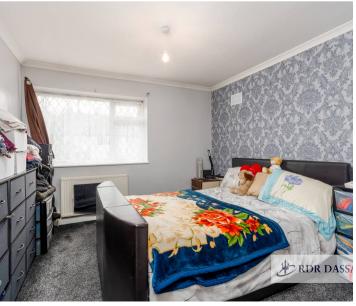

Lounge With new carpet laid, radiator and window to front elevation.

Upstairs we come to 4 double bedrooms, all of which have new carpet.

Bathroom being fully refurbished with, LED lighting, low flush w.c. wash hand basin and shower cubicle. Window to side elevation.