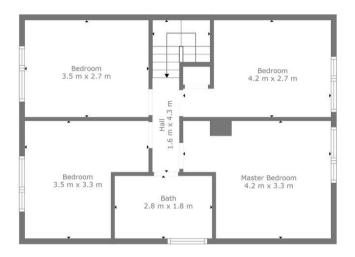

Outside The property has lawned gardens to the front, side gated access and enclosed rear garden with Wooden shed, lawn and brick store.

Floor 1 Floor 2

TOTAL: 107 m2 FLOOR 1: 54 m2, FLOOR 2: 53 m2

Floor Plan Created By Cubicasa App. Measurements Deemed Highly Reliable But Not Guaranteed.