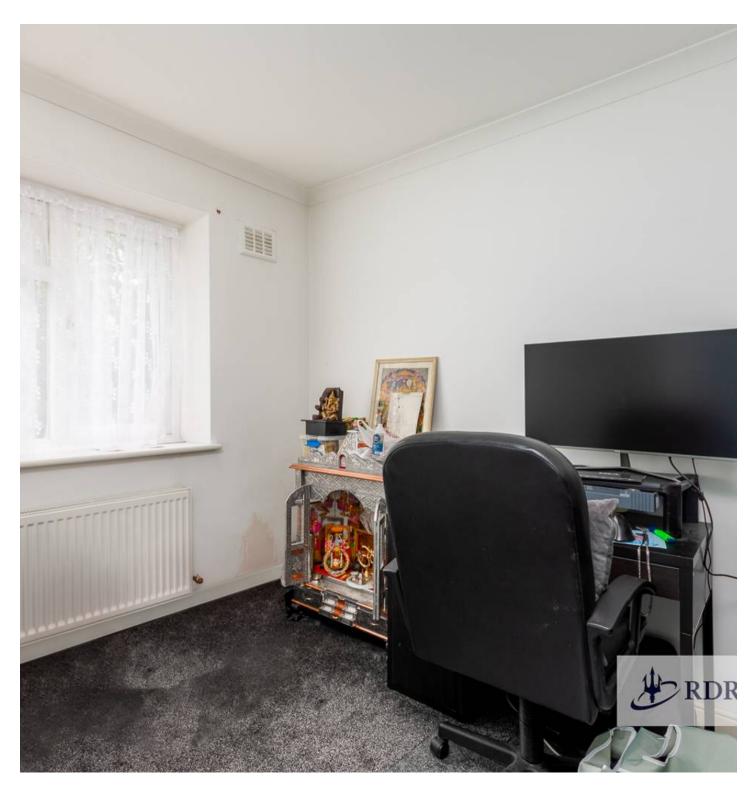

Lounge With new carpet laid, radiator and window to front elevation.

Upstairs we come to 4 double bedrooms, all of which have new carpet.

Bathroom being fully refurbished with, LED lighting, low flush w.c. wash hand basin and shower cubicle. Window to side elevation.