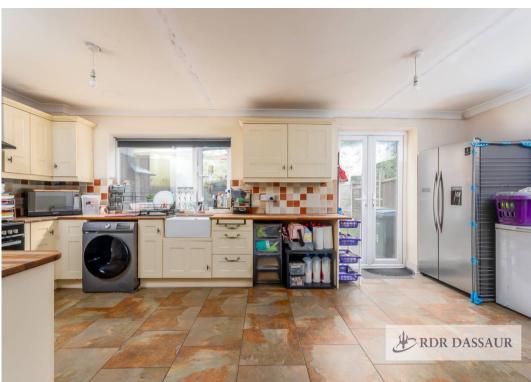

Reception Hallway with new carpet, radiator, and stairs to first floor.

Kitchen with base and wall units, work surfaces with inset sink, space for appliances, , under stairs cupboard, French doors and window to rear overlooking the garden.