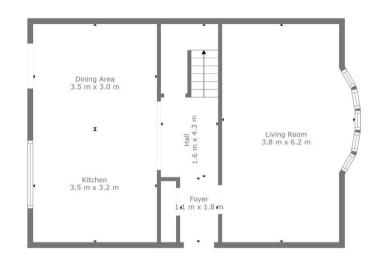

Outside The property has lawned gardens to the front, side gated access and enclosed rear garden with Wooden shed, lawn and brick store.

Floor 1 Floor 2

TOTAL: 107 m2 FLOOR 1: 54 m2, FLOOR 2: 53 m2

Floor Plan Created By Cubicasa App. Measurements Deemed Highly Reliable But Not Guaranteed.