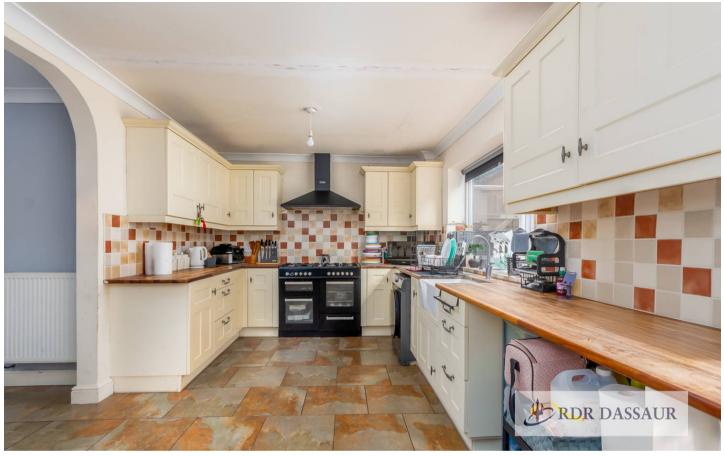

Reception Hallway with new carpet, radiator, and stairs to first floor.

Kitchen with base and wall units, work surfaces with inset sink, space for appliances, , under stairs cupboard, French doors and window to rear overlooking the garden.