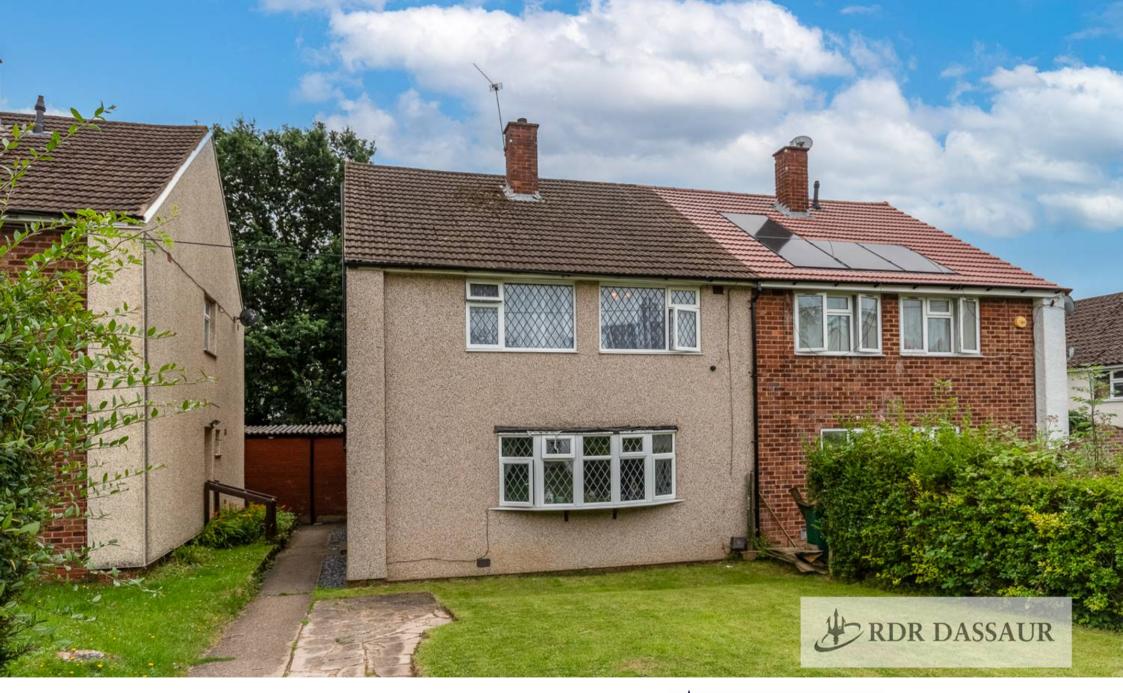

RDR DASSA

Well placed for local amenities including shops, parks and schooling and giving easy access to Coventry City Centre and the Motorway network.

An ideal first-time home or buy to let investment with rental income assured by the excellent location.

Outside The property has lawned gardens to the front, side gated access and enclosed rear garden with Wooden shed, lawn and brick store.

Floor 1 Floor 2

TOTAL: 107 m2 FLOOR 1: 54 m2, FLOOR 2: 53 m2

Floor Plan Created By Cubicasa App. Measurements Deemed Highly Reliable But Not Guaranteed.