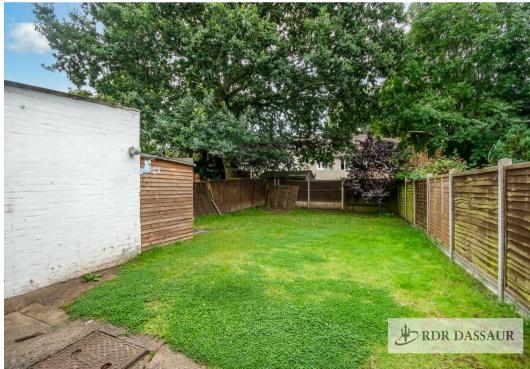

Outside The property has lawned gardens to the front, side gated access and enclosed rear garden with Wooden shed, lawn and brick store.

Floor 1 Floor 2

TOTAL: 107 m2 FLOOR 1: 54 m2, FLOOR 2: 53 m2

Floor Plan Created By Cubicasa App. Measurements Deemed Highly Reliable But Not Guaranteed.