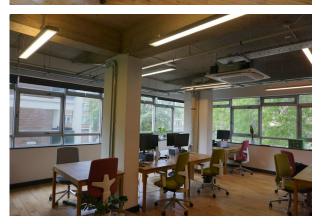

#### Description

Fully serviced offices in Old Street, offer modern workspaces with high-speed internet, reception services, meeting rooms, and communal areas. They have flexible leases and are near Old Street Underground Station. The area is lively, with many cafes and restaurants. Additional amenities include IT support, cleaning services, and networking events, perfect for startups and businesses.

#### Accommodation

The accommodation comprises of the following

| Name           | sq ft | Rent                              | Availability |
|----------------|-------|-----------------------------------|--------------|
| 1st - Studio 1 | 530   | £5,741/month All-Inclusive Rent   | Available    |
| 1st - Studio 4 | 1,071 | £10,705 /month All Inclusive Rent | Available    |
| Total          | 1,601 |                                   |              |