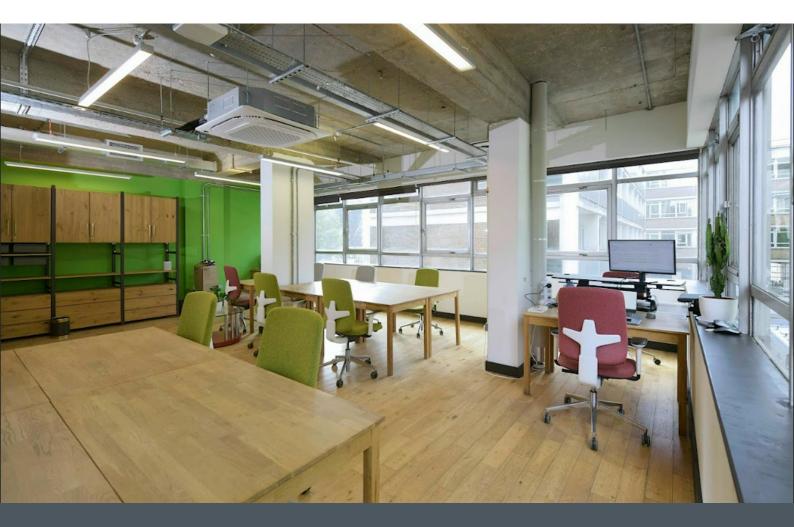

#### Description

Fully serviced offices in Old Street, offer modern workspaces with high-speed internet, reception services, meeting rooms, and communal areas. They have flexible leases and are near Old Street Underground Station. The area is lively, with many cafes and restaurants. Additional amenities include IT support, cleaning services, and networking events, perfect for startups and businesses.

#### Accommodation

The accommodation comprises of the following

| Name           | sq ft | Rent                              | Availability |
|----------------|-------|-----------------------------------|--------------|
| 1st - Studio 1 | 530   | £5,741/month All-Inclusive Rent   | Available    |
| 1st - Studio 4 | 1,071 | £10,705 /month All Inclusive Rent | Available    |
| Total          | 1,601 |                                   |              |