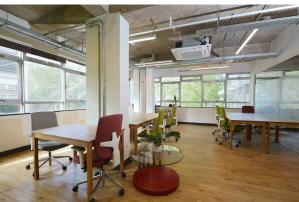

#### Description

Fully serviced offices in Old Street, offer modern workspaces with high-speed internet, reception services, meeting rooms, and communal areas. They have flexible leases and are near Old Street Underground Station. The area is lively, with many cafes and restaurants. Additional amenities include IT support, cleaning services, and networking events, perfect for startups and businesses.

#### Accommodation

The accommodation comprises of the following

| Name           | sq ft | Rent                              | Availability |
|----------------|-------|-----------------------------------|--------------|
| 1st - Studio 1 | 530   | £5,741/month All-Inclusive Rent   | Available    |
| 1st - Studio 4 | 1,071 | £10,705 /month All Inclusive Rent | Available    |
| Total          | 1,601 |                                   |              |