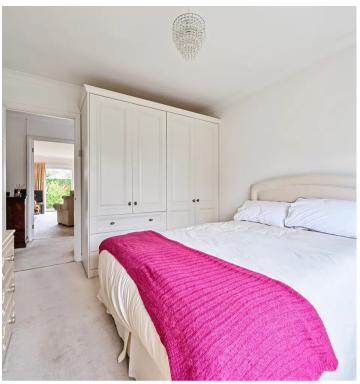

Upon entering, there is a well-appointed hallway with a convenient storage cupboard. The bungalow has two bright and spacious bedrooms. The master bedroom benefits from an en-suite W.C., while the main bathroom serves both bedrooms and is elegantly designed to offer both style and functionality. The kitchen/breakfast rooms situated at the rear of the property is a delightful space perfect for preparing and enjoying meals. Well-equipped, it features an integrated double oven and hob, space for a dishwasher and washing machine and ample cream coloured wall and base units. There is also space for a dining table. The adjacent living area provides a comfortable setting for relaxation and entertaining, with large windows framing views of the front and rear gardens.