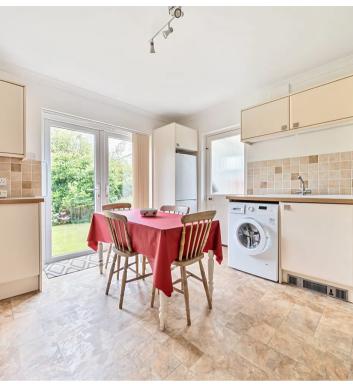

Upon entering, there is a well-appointed hallway with a convenient storage cupboard. The bungalow has two bright and spacious bedrooms. The master bedroom benefits from an en-suite W.C., while the main bathroom serves both bedrooms and is elegantly designed to offer both style and functionality. The kitchen/breakfast rooms situated at the rear of the property is a delightful space perfect for preparing and enjoying meals. Well-equipped, it features an integrated double oven and hob, space for a dishwasher and washing machine and ample cream coloured wall and base units. There is also space for a dining table. The adjacent living area provides a comfortable setting for relaxation and entertaining, with large windows framing views of the front and rear gardens.