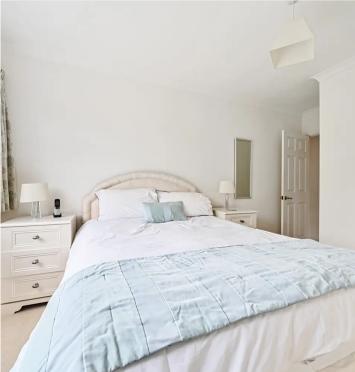

Upon entering, there is a well-appointed hallway with a convenient storage cupboard. The bungalow has two bright and spacious bedrooms. The master bedroom benefits from an en-suite W.C., while the main bathroom serves both bedrooms and is elegantly designed to offer both style and functionality. The kitchen/breakfast rooms situated at the rear of the property is a delightful space perfect for preparing and enjoying meals. Well-equipped, it features an integrated double oven and hob, space for a dishwasher and washing machine and ample cream coloured wall and base units. There is also space for a dining table. The adjacent living area provides a comfortable setting for relaxation and entertaining, with large windows framing views of the front and rear gardens.