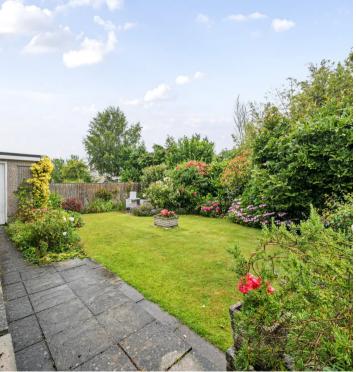

Outside, a generous driveway provides off-road parking for multiple vehicles and a convenient garage offers additional storage space. The property's gardens are a true highlight, offering beautiful outdoor spaces. The front garden is lawned and planted with mature shrubs and the rear garden is private, again beautifully planted and with a patio area for enjoying alfresco dining or a morning coffee.