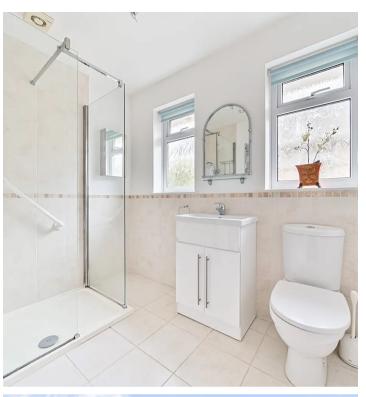

Upon entering, there is a well-appointed hallway with a convenient storage cupboard. The bungalow has two bright and spacious bedrooms. The master bedroom benefits from an en-suite W.C., while the main bathroom serves both bedrooms and is elegantly designed to offer both style and functionality. The kitchen/breakfast rooms situated at the rear of the property is a delightful space perfect for preparing and enjoying meals. Well-equipped, it features an integrated double oven and hob, space for a dishwasher and washing machine and ample cream coloured wall and base units. There is also space for a dining table. The adjacent living area provides a comfortable setting for relaxation and entertaining, with large windows framing views of the front and rear gardens.