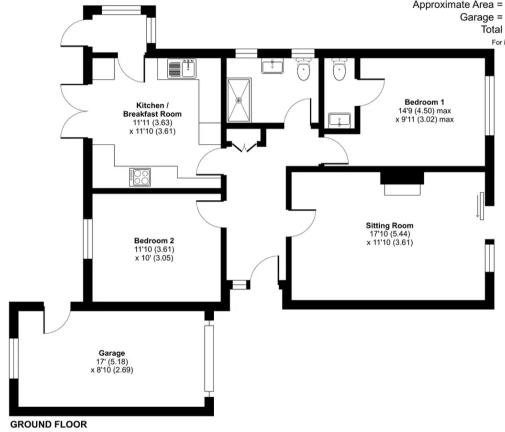

### Rickyard Road, Wrington, Bristol, BS40

Approximate Area = 818 sq ft / 75.9 sq m Garage = 152 sq ft / 14.1 sq m Total = 970 sq ft / 90 sq m

For identification only - Not to scale

Floor plan produced in accordance with RICS Property Measurement Standards incorporating International Property Measurement Standards (IPMS2 Residential). ©nichecom 2024. Produced for Robin King LLP. REF: 1155296