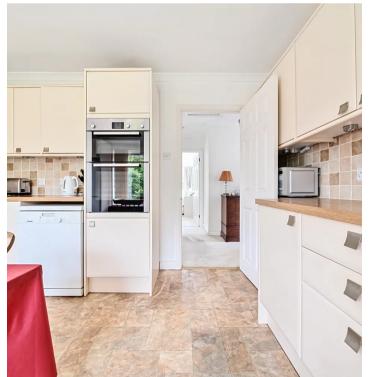

Upon entering, there is a well-appointed hallway with a convenient storage cupboard. The bungalow has two bright and spacious bedrooms. The master bedroom benefits from an en-suite W.C., while the main bathroom serves both bedrooms and is elegantly designed to offer both style and functionality. The kitchen/breakfast rooms situated at the rear of the property is a delightful space perfect for preparing and enjoying meals. Well-equipped, it features an integrated double oven and hob, space for a dishwasher and washing machine and ample cream coloured wall and base units. There is also space for a dining table. The adjacent living area provides a comfortable setting for relaxation and entertaining, with large windows framing views of the front and rear gardens.