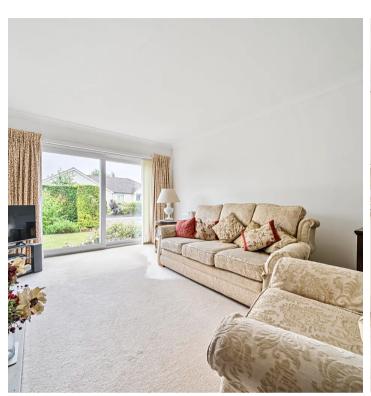

Upon entering, there is a well-appointed hallway with a convenient storage cupboard. The bungalow has two bright and spacious bedrooms. The master bedroom benefits from an en-suite W.C., while the main bathroom serves both bedrooms and is elegantly designed to offer both style and functionality. The kitchen/breakfast rooms situated at the rear of the property is a delightful space perfect for preparing and enjoying meals. Well-equipped, it features an integrated double oven and hob, space for a dishwasher and washing machine and ample cream coloured wall and base units. There is also space for a dining table. The adjacent living area provides a comfortable setting for relaxation and entertaining, with large windows framing views of the front and rear gardens.