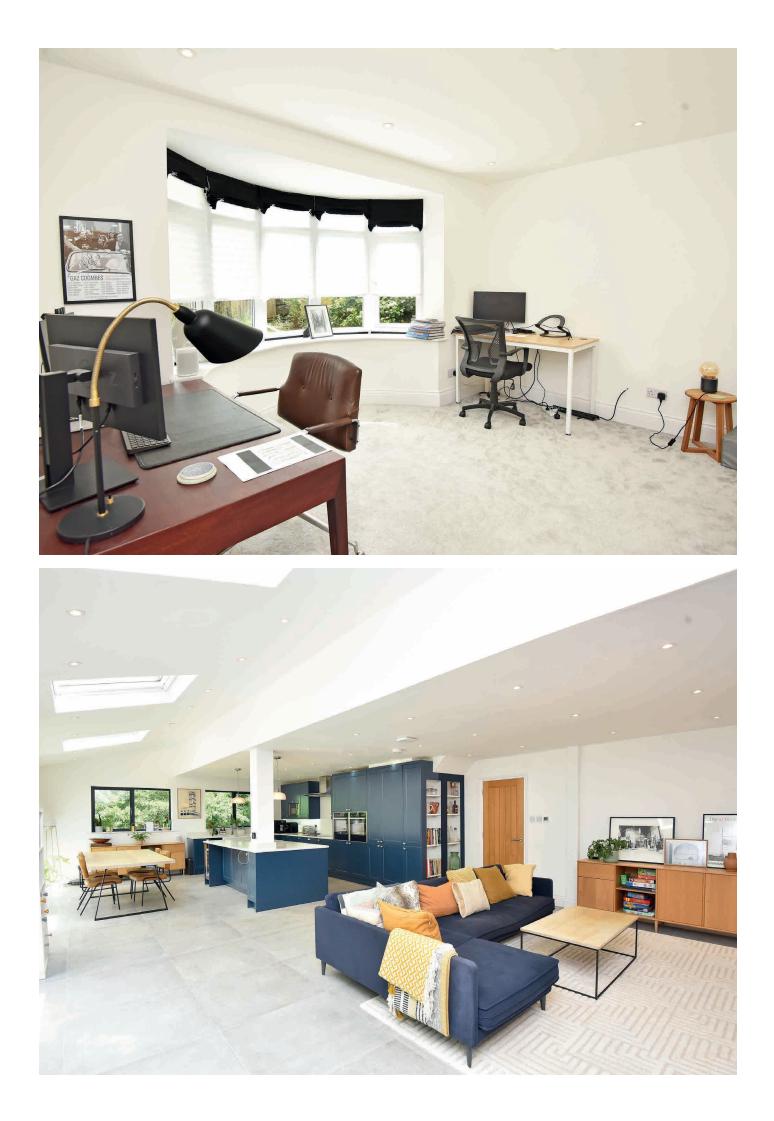

#### SITTING ROOM

A spacious reception room with bay window to front.

#### LIVING KITCHEN

A stunning open-plan living space with sitting and dining areas with glazed bi-folding doors leading onto a large, elevated sun terrace and to the garden. The kitchen comprises a range of quality fitted units with quartz worktop, island and breakfast bar. Induction hob, integrated double oven, microwave, full height fridge, integrated freezer, drinks fridge and dishwasher.