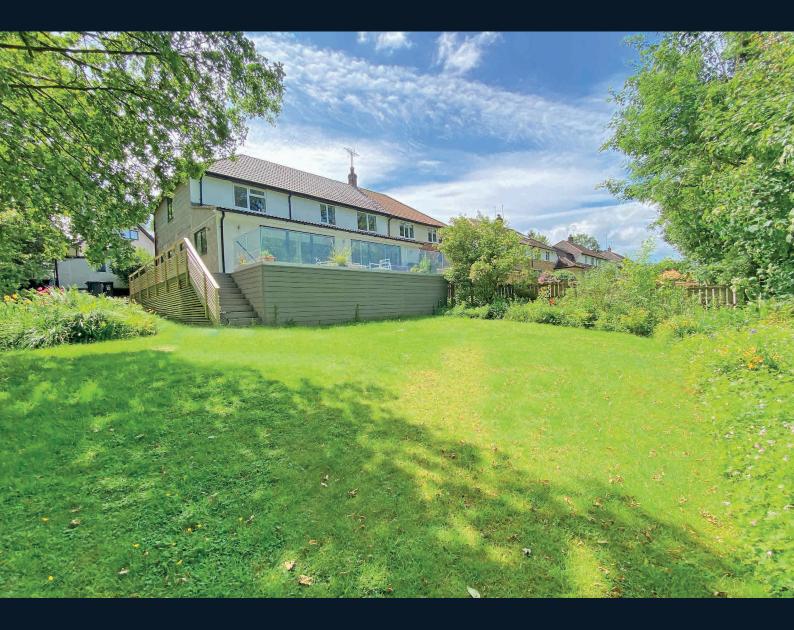

## A beautifully presented and extended four bedroom semi-detached house occupying a generous plot and situated in this delightful position within the prestigious Duchy estate.

This impressive property has been modernised and extended by the current owners to a high standard and comprises generous accommodation with a stunning open-plan living kitchen with glazed doors leading to a raised sun terrace and garden, together with a separate sitting room, downstairs shower room and utility, all rooms encompassing under-floor heating. On the first floor there are four good-sized bedrooms and a modern bathroom with under-floor heating. The property occupies a generous corner plot with driveway, garage and good-sized attractive gardens and elevated sun terrace.

# **Outside**

The property occupies a particularly generous plot. There is a driveway to the front providing parking and leading to a single garage. There is an attractive garden to the side and rear with lawn, mature planted borders and glazed doors from the property lead to a stunning raised sun terrace overlooking the garden.