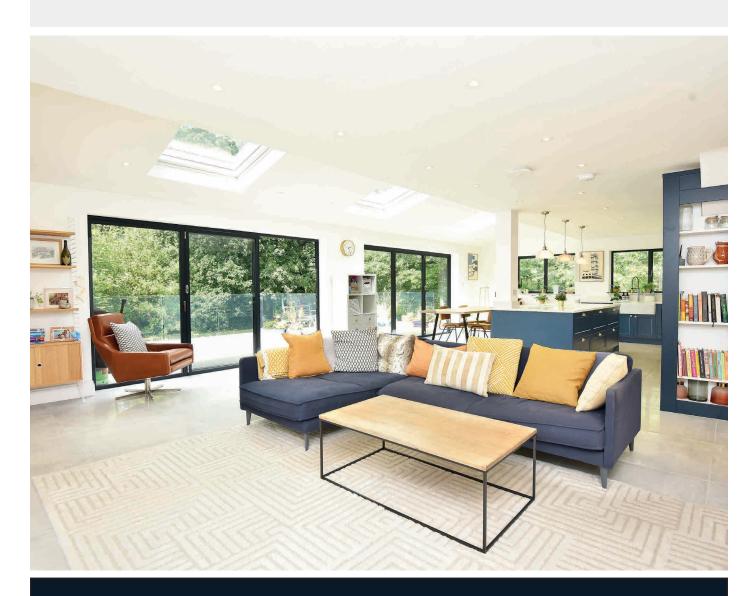

#### LIVING KITCHEN

A stunning open-plan living space with sitting and dining areas with glazed bi-folding doors leading onto a large, elevated sun terrace and to the garden. The kitchen comprises a range of quality fitted units with quartz worktop, island and breakfast bar. Induction hob, integrated double oven, microwave, full height fridge, integrated freezer, drinks fridge and dishwasher.