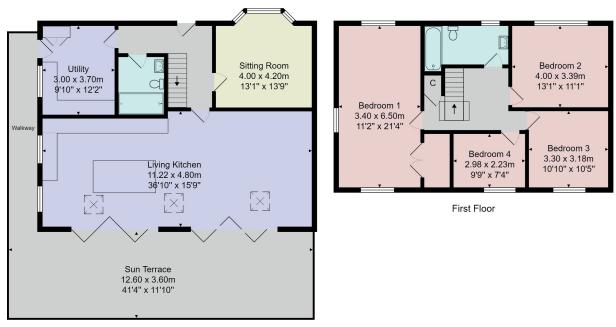

# **FLOOR PLAN**

Ground Floor

Total Area: 170.3 m<sup>2</sup> ... 1833 ft<sup>2</sup> (excluding sun terrace)

All measurements are approximate and for display purposes only. No liability is accepted by either the agency or Box Property Solutions Ltd as to the exact measurements of the rooms. Box Property Solutions Ltd retains the copyright on this plan and allows agents to use it with agreed permission.