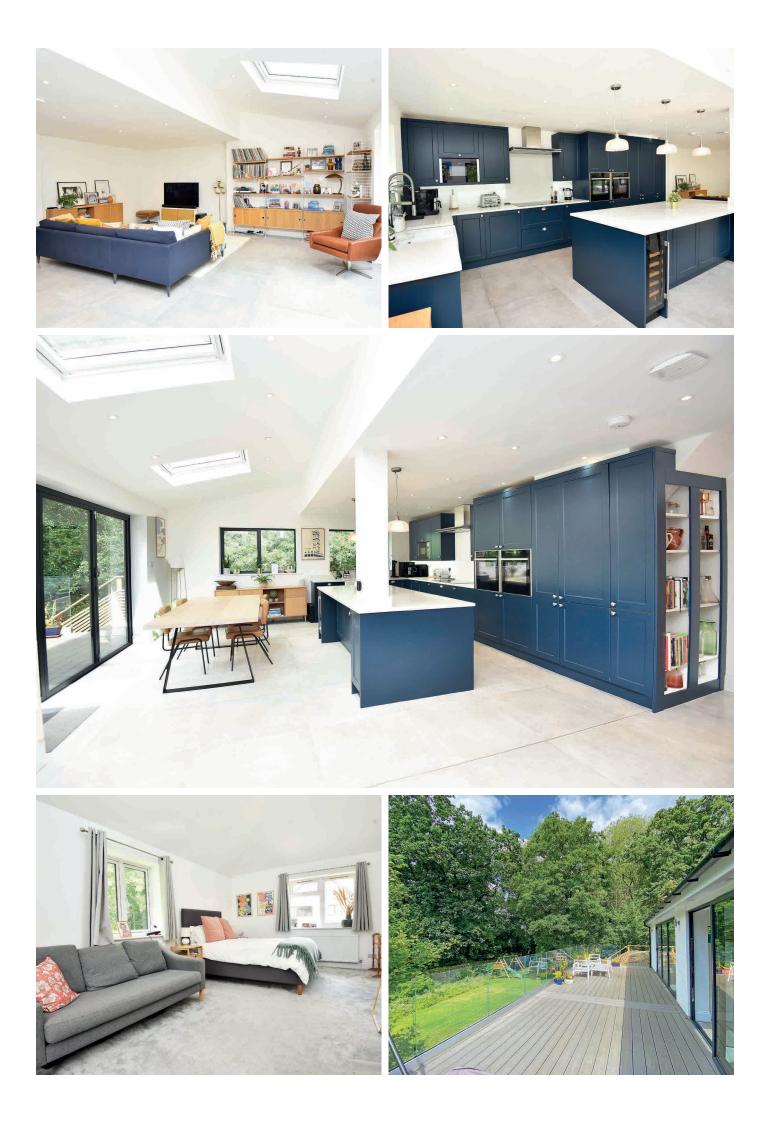

#### LIVING KITCHEN

A stunning open-plan living space with sitting and dining areas with glazed bi-folding doors leading onto a large, elevated sun terrace and to the garden. The kitchen comprises a range of quality fitted units with quartz worktop, island and breakfast bar. Induction hob, integrated double oven, microwave, full height fridge, integrated freezer, drinks fridge and dishwasher.

# **Outside**

The property occupies a particularly generous plot. There is a driveway to the front providing parking and leading to a single garage. There is an attractive garden to the side and rear with lawn, mature planted borders and glazed doors from the property lead to a stunning raised sun terrace overlooking the garden.