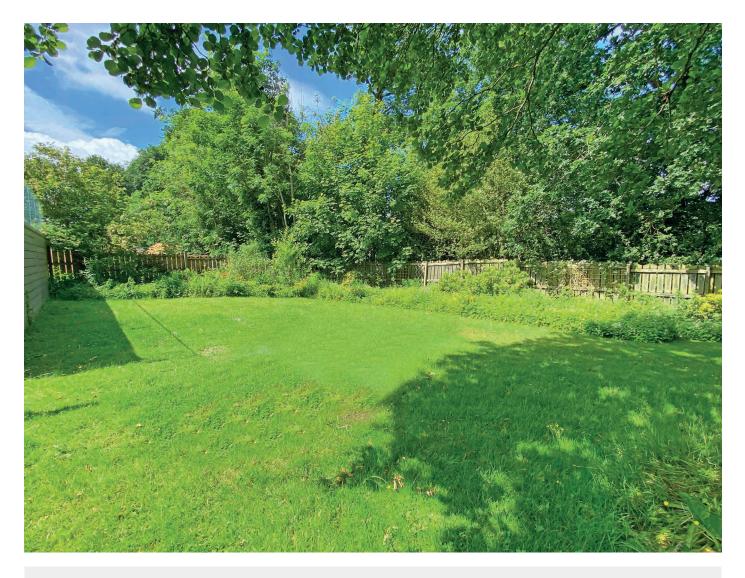

# **Outside**

The property occupies a particularly generous plot. There is a driveway to the front providing parking and leading to a single garage. There is an attractive garden to the side and rear with lawn, mature planted borders and glazed doors from the property lead to a stunning raised sun terrace overlooking the garden.