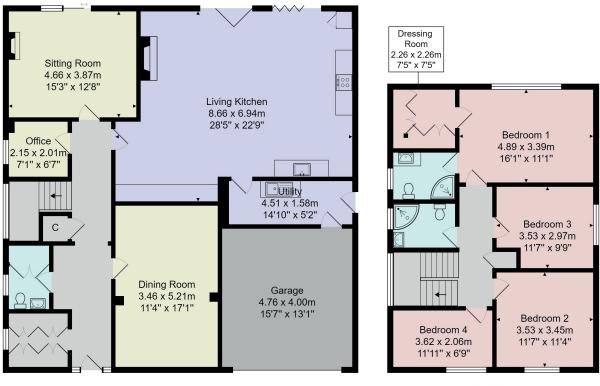

# **FLOOR PLAN**

Ground Floor

First Floor

Total Area: 237.2 m<sup>2</sup> ... 2553 ft<sup>2</sup> All measurements are approximate and for display purposes only. No liability is accepted by either the agency or Box Property Solutions Ltd as to the exact measurements of the rooms. Box Property Solutions Ltd retains the copyright on this plan and allows agents to use it with agreed permission.