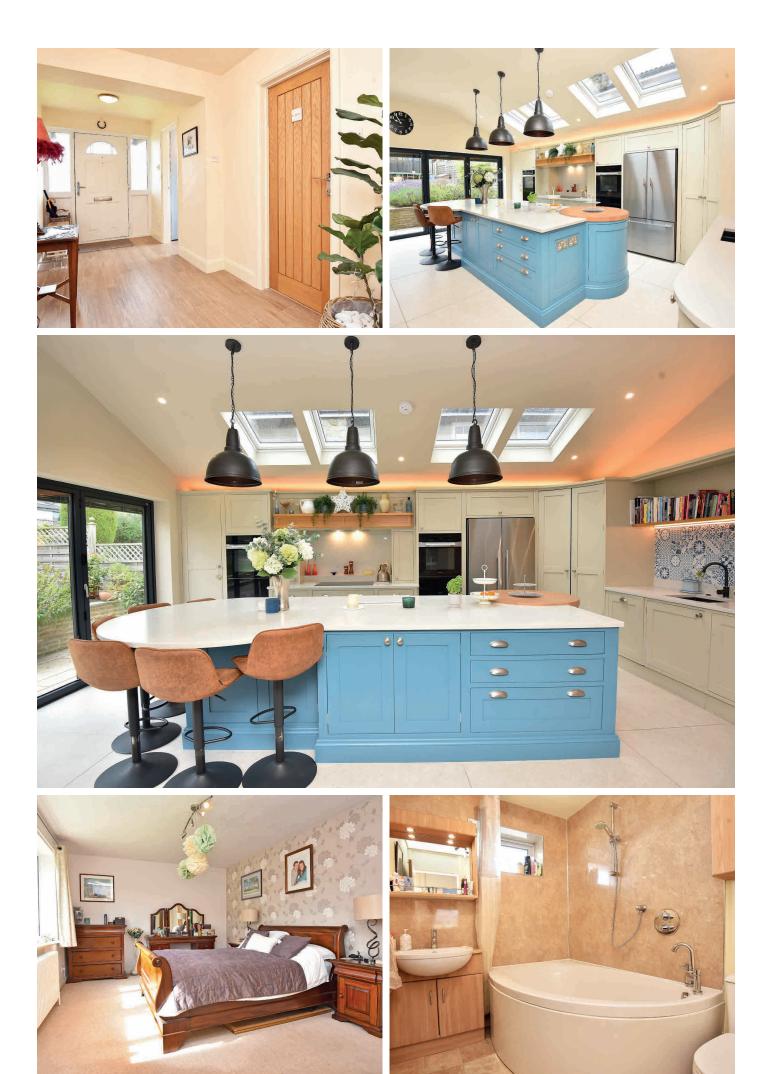

#### GROUND FLOOR RECEPTION HALL

A spacious reception hall with tiled flooring and fitted storage area.

#### LIVING KITCHEN

A stunning open=plan living space with sitting / dining areas and glazed bi-folding doors leading to the garden. Sitting area with fitted media wall and electric wall mounted insert electric fire. The stylish kitchen kitchen, by Harrogate Homes, comprises a range of fitted units with island and breakfast bar. Integrated Miele appliances with induction hob, double ovens, and warming drawers. Full-height integrated freezer, .and dishwasher. Built-in pantry cupboard. Skylight windows.

#### FIRST FLOOR BEDROOMS

There are four good sized bedrooms on the first floor, three of which have fitted wardrobes, including the main bedroom, which has a walk-in wardrobe and ensuite.

#### BATHROOM

A white suite comprising WC, basin and large bath with shower above. Heated towel rail.