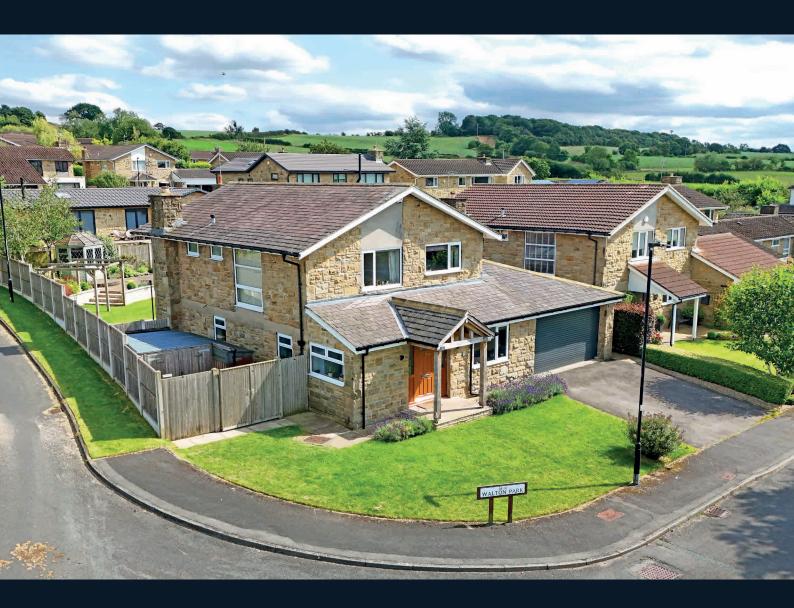

50 WALTON PARK, PANNAL, HG3 1EJ

## **50 WALTON PARK,**

Pannal, Harrogate, HG3 1EJ

A most impressive four-bedroom detached home, which has been extended to reveal stunning modern living space appointed to a high standard and with an attractive landscaped garden, within this desirable village on the south side of Harrogate.

The property occupies a generous plot and has an attractive landscaped garden with lawn and various sitting areas and a driveway provides parking and leads to an integral double garage with electric door.

#### Outside

A drive provides parking and leads to an integral garage with light, power, electric door and hot and cold water taps. There is a large and attractive landscaped rear garden with lawn, patios and planted borders. Summer house, log store and shed. Outdoor power points.

#### **Position**

Walton Park is a desirable location within the sought-after village of Pannal, which is well served by excellent local amenities such as a primary school, shops and excellent transport links including Pannal railway station that provides access to Leeds, Harrogate, York and beyond.