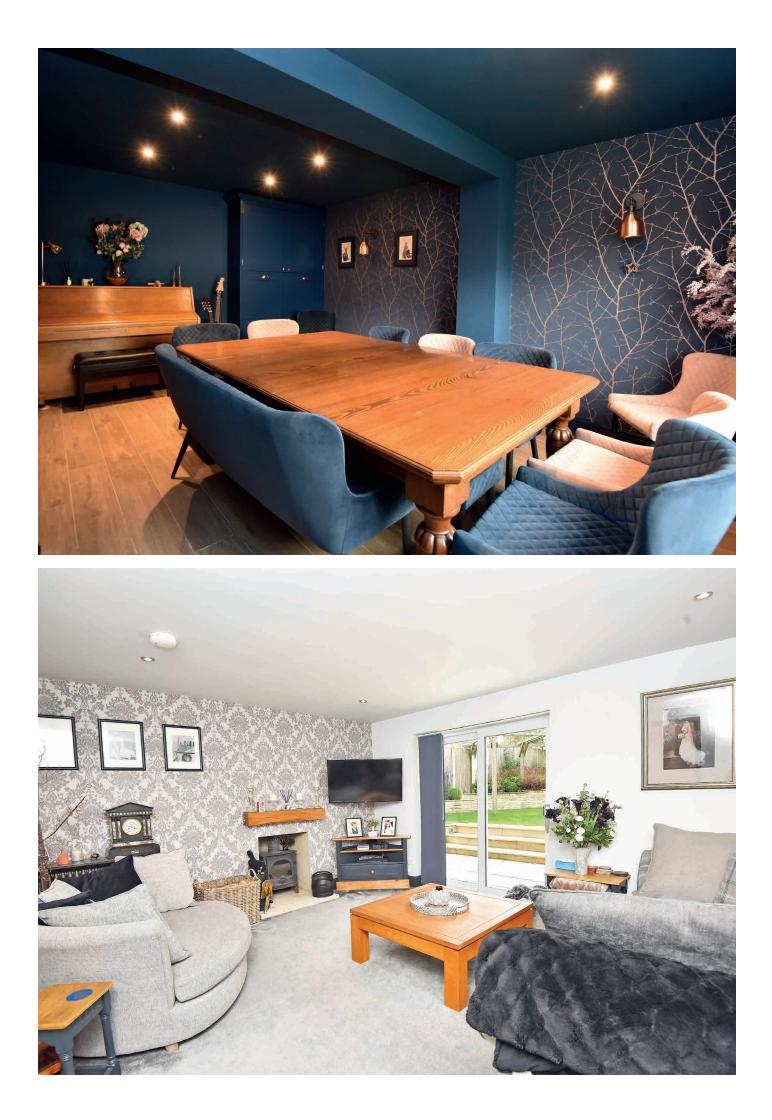

#### SITTING ROOM

With wood-burning stove and glazed doors leading to the garden.

#### **DINING ROOM**

A further large reception room with built-in secret desk and cupboards.