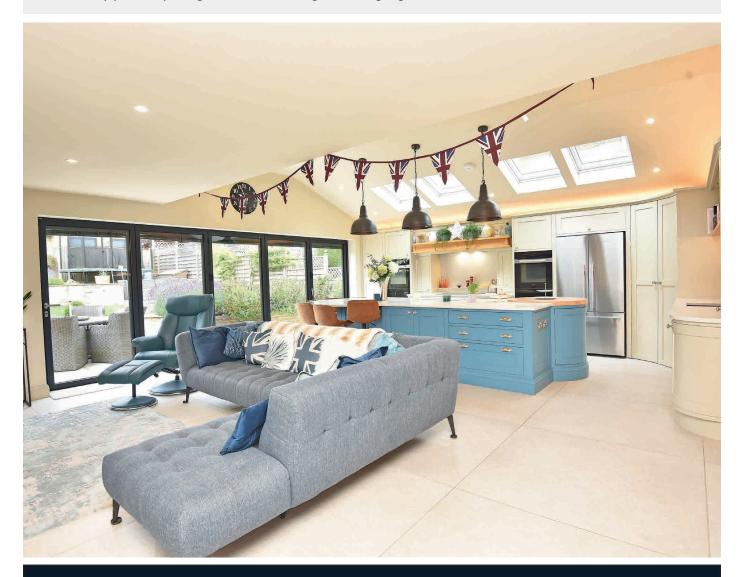

#### LIVING KITCHEN

A stunning open=plan living space with sitting / dining areas and glazed bi-folding doors leading to the garden. Sitting area with fitted media wall and electric wall mounted insert electric fire. The stylish kitchen kitchen, by Harrogate Homes, comprises a range of fitted units with island and breakfast bar. Integrated Miele appliances with induction hob, double ovens, and warming drawers. Full-height integrated freezer, .and dishwasher. Built-in pantry cupboard. Skylight windows.