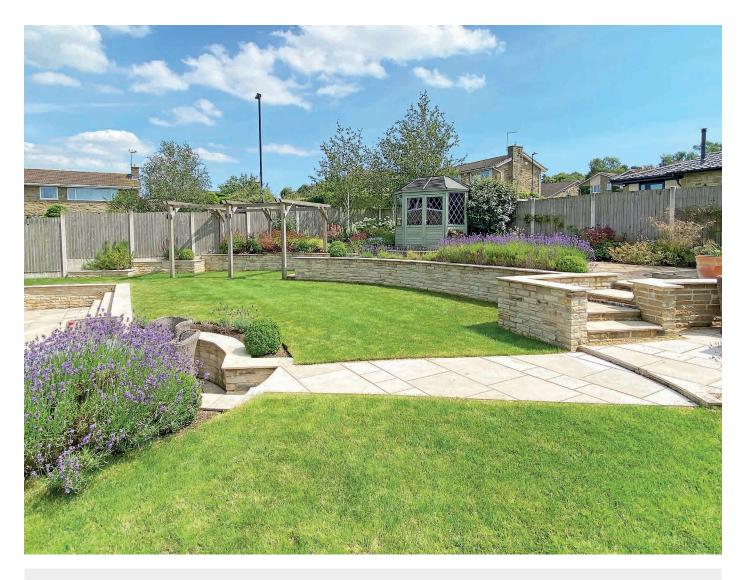

The property occupies a generous plot and has an attractive landscaped garden with lawn and various sitting areas and a driveway provides parking and leads to an integral double garage with electric door.

#### Outside

A drive provides parking and leads to an integral garage with light, power, electric door and hot and cold water taps. There is a large and attractive landscaped rear garden with lawn, patios and planted borders. Summer house, log store and shed. Outdoor power points.