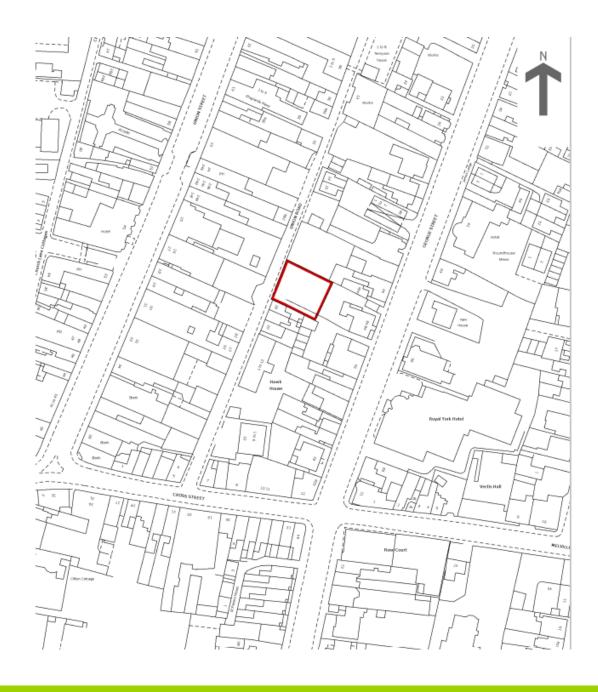

#### Location

Situated on Union Road, this site is in a great location in Ryde Town Centre.

Ryde is the largest town on the Island by population (circa 32,000 - 2011 census) and boasts miles of glorious sandy beaches. There is the transport hub close by with train and bus links to the rest of the Island, plus Fastcat and Hovercraft to Portsmouth.

## Description

Offered for sale is a car park offering approximately 16 spaces in a great location.

The site measures approximately 330 sqm (3,600 sq ft) overall.