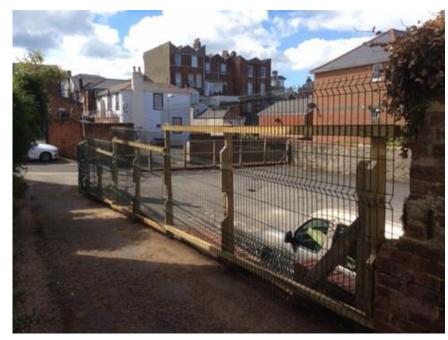

## Description

Offered for sale is a car park offering approximately 16 spaces in a great location.

The site measures approximately 330 sqm (3,600 sq ft) overall.