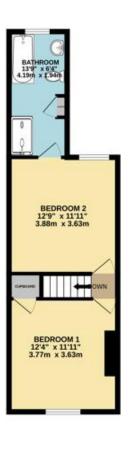

## 23 Church Lane | Dinnington | Sheffield | S25 2LT

Bell & Co Estates present to the market this Two Bedroom End Terraced home in the heart of Dinnington selling with no onward chain. This is a great project for either a first-time buyer or investor. In brief the property comprises of Entrance Porch flowing into the front facing Lounge with electric fire, through into the rear facing Dining Room with under stairs cupboard and into the Kitchen with access door to the rear. To the upstairs are two Double Bedrooms one with store cupboard and the family Bathroom complete with walk in shower, Bath, sink and WC. To the front of the property steps take you to the front door with a grassed area and side access to the rear garden. To the rear is a good size garden with access to the drive providing off road parking leading to the detached Garage. Close to local amenities, transport links and schools this home is in a prime location. Viewing is highly recommended to fully appreciate what is on offer.

15T FLOOR 413 sq.ft. (39.4 sq.m.) approx.