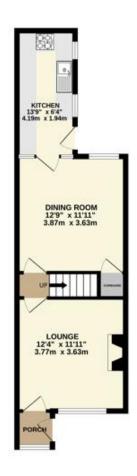

## 23 Church Lane | Dinnington | Sheffield | S25 2LT

Bell & Co Estates present to the market this Two Bedroom End Terraced home in the heart of Dinnington selling with no onward chain. This is a great project for either a first-time buyer or investor. In brief the property comprises of Entrance Porch flowing into the front facing Lounge with electric fire, through into the rear facing Dining Room with under stairs cupboard and into the Kitchen with access door to the rear. To the upstairs are two Double Bedrooms one with store cupboard and the family Bathroom complete with walk in shower, Bath, sink and WC. To the front of the property steps take you to the front door with a grassed area and side access to the rear garden. To the rear is a good size garden with access to the drive providing off road parking leading to the detached Garage. Close to local amenities, transport links and schools this home is in a prime location. Viewing is highly recommended to fully appreciate what is on offer.

## £115,000

- No Vendor Chain
- A great project
- Perfect for a First Time
  Buyer or Investor
- Two Double Bedrooms
- Two Reception Rooms
- Good Size Garden
- Off Road Parking
- Detached Garage

GROUND FLOOR 427 stg.R. (39.7 stg.R.) approx.

15T FLOOR 413 sq.ft. (39.4 sq.m.) approx.