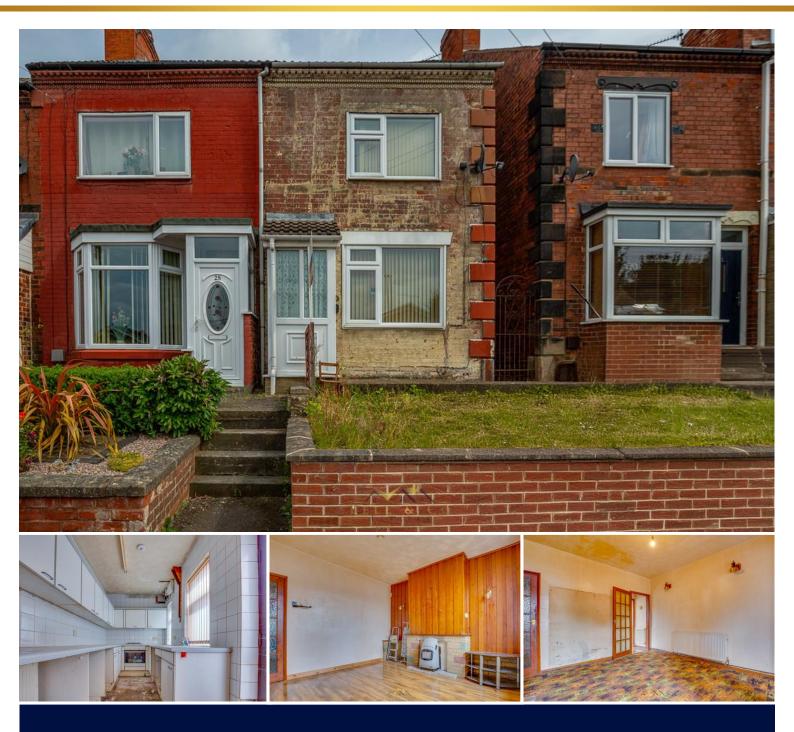

## 23 Church Lane | Dinnington | Sheffield | S25 2LT

Bell & Co Estates present to the market this Two Bedroom End Terraced home in the heart of Dinnington selling with no onward chain. This is a great project for either a first-time buyer or investor. In brief the property comprises of Entrance Porch flowing into the front facing Lounge with electric fire, through into the rear facing Dining Room with under stairs cupboard and into the Kitchen with access door to the rear. To the upstairs are two Double Bedrooms one with store cupboard and the family Bathroom complete with walk in shower, Bath, sink and WC. To the front of the property steps take you to the front door with a grassed area and side access to the rear garden. To the rear is a good size garden with access to the drive providing off road parking leading to the detached Garage. Close to local amenities, transport links and schools this home is in a prime location. Viewing is highly recommended to fully appreciate what is on offer.