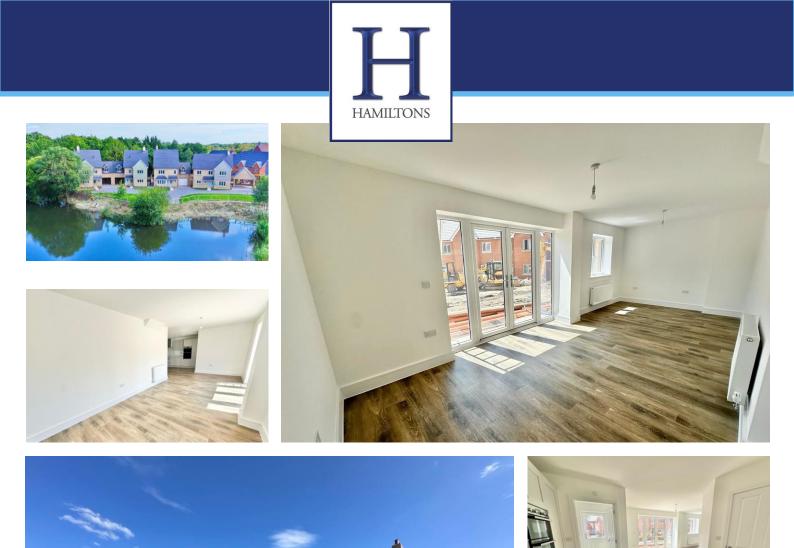

1

Mytchett, Camberley, , GU16 6AF

The Kingham is a beautiful one of a kind 4 bedroom detached home. On the ground floor the contemporary kitchen extends into a spacious dining/family room with French doors out onto the garden. There is a utility room, separate living room and a cloakroom. Upstairs, the master bedroom has an ensuite shower and fitted wardrobes, there are a further three bedrooms with fitted wardrobes also to bedroom two, a family bathroom and storage cupboard.

## Asking Price Of £675,000

- Four Bedroom Detached Home
- Spacious Kitchen Dining/Family Room
- Separate Living Room
- EV Charging Point