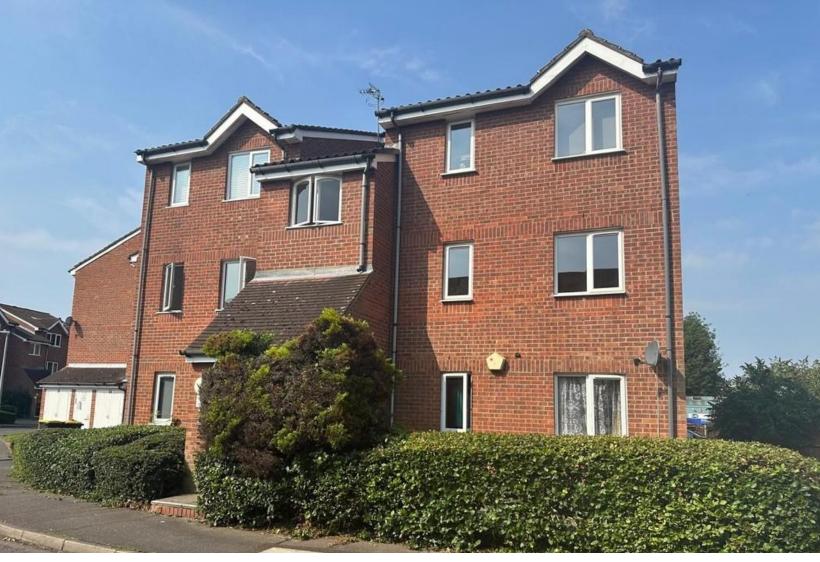

This particular property is situated on the first floor of a small block of only six flats and benefits from full double glazing and gas central heating.

The accommodation is set on a traditional floor plan and offers an entrance hall with hand held entry-phone handset. There is a good size lounge with open arch access to the fitted kitchen which benefits from a range of fitted wall and base unit with roll top work surface. The double bedroom faces the front aspect and is adjacent to the bathroom which presents with a white suite.

# **EXTERIOR**