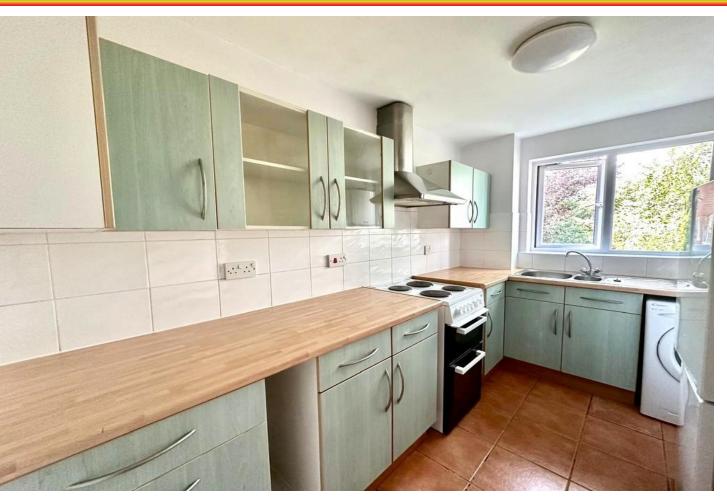

This particular property is situated on the first floor of a small block of only six flats and benefits from full double glazing and gas central heating.

The accommodation is set on a traditional floor plan and offers an entrance hall with hand held entry-phone handset. There is a good size lounge with open arch access to the fitted kitchen which benefits from a range of fitted wall and base unit with roll top work surface. The double bedroom faces the front aspect and is adjacent to the bathroom which presents with a white suite.

# **KITCHEN**

10' 10" x 6' 10" (3.3m x 2.08m)