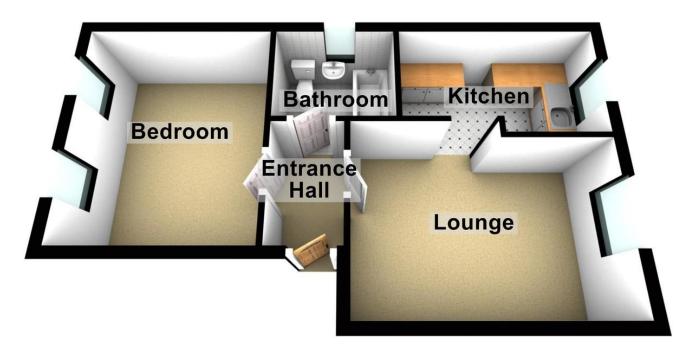

This particular property is situated on the first floor of a small block of only six flats and benefits from full double glazing and gas central heating.

The accommodation is set on a traditional floor plan and offers an entrance hall with hand held entry-phone handset. There is a good size lounge with open arch access to the fitted kitchen which benefits from a range of fitted wall and base unit with roll top work surface. The double bedroom faces the front aspect and is adjacent to the bathroom which presents with a white suite.

# **ACCOMMODATION IN BRIEF COMPRISES:**

#### **ENTRANCE HALL**

# LOUNGE

13' 11" x 10' 2" (4.24m x 3.1m) Open arch to kitchen

# **KITCHEN**

10' 10" x 6' 10" (3.3m x 2.08m)

# **DOUBLE BEDROOM**

12' 6" x 10' 5" (3.81m x 3.18m)

#### **BATHROOM**

6' 9" x 5' 7" (2.06m x 1.7m)