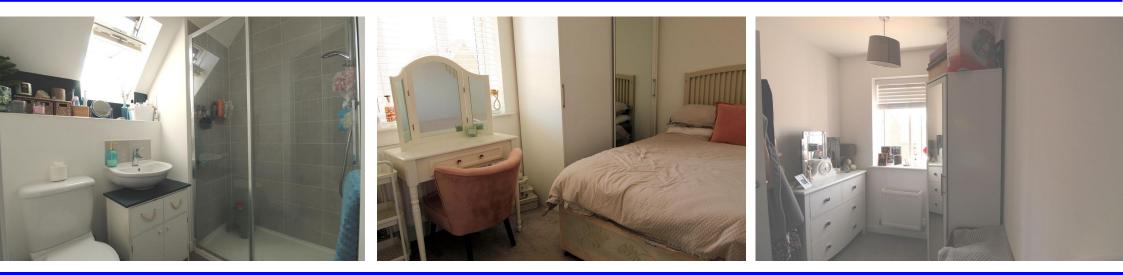

## FAMILY BATHROOM

Three piece suite comprising: Panelled bath with hand held shower. Half tiled splash guard. Pedestal wash hand basin with half tiled splash guard. Low level W.C. Radiator. Extractor fan.

# ENSUITE

Large fully tiled shower cubicle with rainfall shower. Pedestal wash hand basin. W.C. Radiator. Velox window.