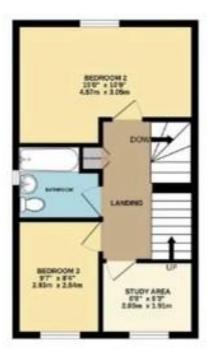

#### LANDING

Airing cupboard housing the hot water tank. Built in storage cupboard. Radiator.

#### **BEDROOM 2**

15' x 10' (4.57m x 3.05m) Double glazed window to the rear. Radiator.

#### **BEDROOM 3**

9' 7" x 8' 5" (2.92m x 2.57m) Double glazed window to the front. Radiator.

## **BEDROOM 4**

6' 9" x 6' 3" (2.06m x 1.91m) Ideal as a nursery room. Radiator. Double glazed window to the front. Stairs rising to: