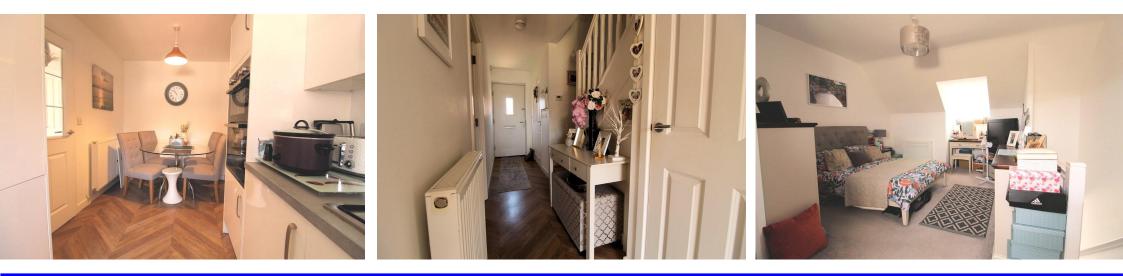

#### HALLWAY

Stairs rising to the first floor. Under stairs cupboard. Radiator.

#### **DINING AREA**

15' 9" x 7' 9" (4.8m x 2.36m) Radiator.

# **MASTER BEDROOM**

15' 1" x 14' 9" (4.6m x 4.5m) Double glazed window to the front. Velox window to the rear. Storage cupboard. Radiator. Door to: