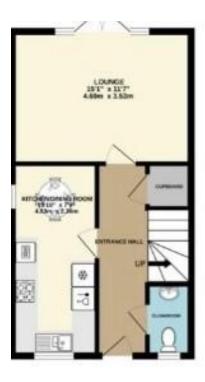

#### HALLWAY

Stairs rising to the first floor. Under stairs cupboard. Radiator.

#### CLOAKROOM

Pedestal wash hand basin. Low level W.C. Radiator. Double glazed frosted window to the front.

#### **KITCHEN**

Stainless steel sink, drainer and mixer tap. Base and wall mounted units with built in fridge/freezer. Double oven with gas hob and extractor. Valliant gas boiler. Plumbing for washing machine. Spot lighting. Double glazed window to the front. Following through to the:

#### **DINING AREA**

15' 9" x 7' 9" (4.8m x 2.36m) Radiator.

## LOUNGE

14' 9" x 11' 6" (4.5m x 3.51m) Double glazed patio doors to the rear garden. Radiator. T.V aerial point.