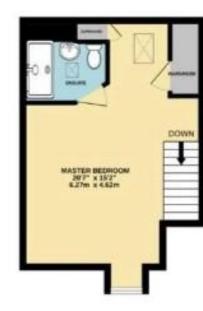

# **MASTER BEDROOM**

15' 1" x 14' 9" (4.6m x 4.5m) Double glazed window to the front. Velox window to the rear. Storage cupboard. Radiator. Door to:

# ENSUITE

Large fully tiled shower cubicle with rainfall shower. Pedestal wash hand basin. W.C. Radiator. Velox window.