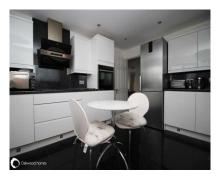

#### The Property

Chain free bungalow at Nethercourt! We are delighted to offer this well presented 2 bedroom detached bungalow at Nethercourt, always popular due to the proximity to Ramsgate, Westwood Cross, Pegwell bay and easy access out of Thanet. The bungalow was mostly refurbished approximately 5 years ago when it was redecorated, the windows were replaced, a gas central heating boiler was installed and the carpets were all replaced. The property has been rented over recent years and has been well cared for, meaning you can move straight in. The bungalow feels light and airy from the minute you walk through the front door. The lounge and one double bedroom face the front of the property and the kitchen/diner and another bedroom overlook the rear garden. There is a shower room off the hallway and there are storage cupboards in the hallway also. The kitchen is bright and modern and includes integrated washing machine, dishwasher, hob, extractor fan and eye level oven. There is a pleasant fenced rear garden with flower borders and artificial grass, and the patio leads to rear access to the garage. There is currently no internet to the property, there is ample parking to the front as well as the garage, and it is available chain free so call to book your viewing!

#### Accommodation

**GROUND FLOOR:** 

Hallway

Lounge: 14'4" (4.37m) x 11'1" (3.38m) Bedroom: 12'5" (3.78m) x 11'1" (3.38m) Bedroom: 11'5" (3.48m) x 11'2" (3.40m)

Shower room

Kitchen: 12'6" (3.81m) x 11'2" (3.40m)