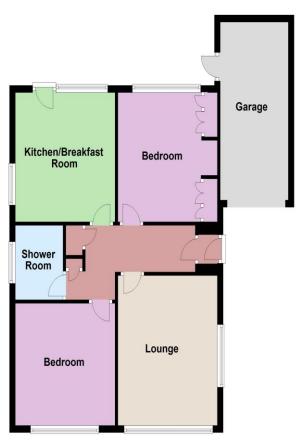

#### Accommodation

**GROUND FLOOR:** 

Hallway

Lounge: 14'4" (4.37m) x 11'1" (3.38m) Bedroom: 12'5" (3.78m) x 11'1" (3.38m) Bedroom: 11'5" (3.48m) x 11'2" (3.40m)

Shower room

Kitchen: 12'6" (3.81m) x 11'2" (3.40m)

#### **Ground Floor**

<sup>2</sup> Copyright Oakwood homes - Not to be reproduced or copied without permission. All rights reserved. Plan produced using PlanUp.