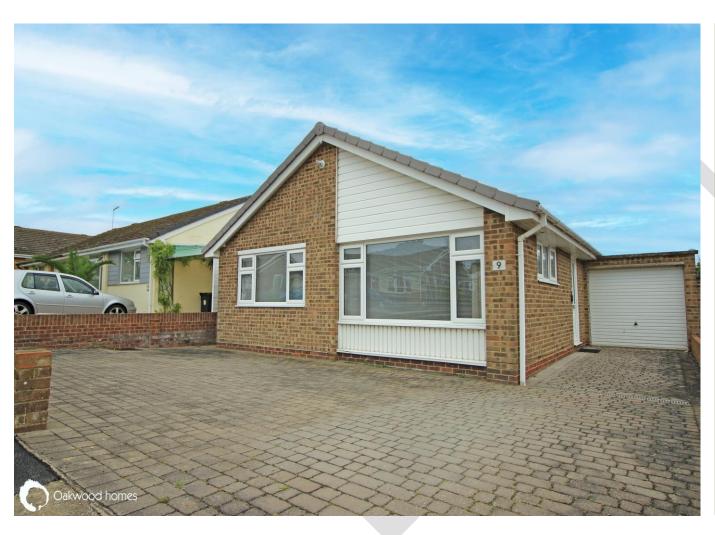

## Property brochure

BORROWDALE AVENUE RAMSGATE KENT CT11 0PS

Price: £350,000

2 Bedrooms

1 Reception

1 Bathroom

1 Garage

EPC (

#### The Property

Chain free bungalow at Nethercourt! We are delighted to offer this well presented 2 bedroom detached bungalow at Nethercourt, always popular due to the proximity to Ramsgate, Westwood Cross, Pegwell bay and easy access out of Thanet. The bungalow was mostly refurbished approximately 5 years ago when it was redecorated, the windows were replaced, a gas central heating boiler was installed and the carpets were all replaced. The property has been rented over recent years and has been well cared for, meaning you can move straight in. The bungalow feels light and airy from the minute you walk through the front door. The lounge and one double bedroom face the front of the property and the kitchen/diner and another bedroom overlook the rear garden. There is a shower room off the hallway and there are storage cupboards in the hallway also. The kitchen is bright and modern and includes integrated washing machine, dishwasher, hob, extractor fan and eye level oven. There is a pleasant fenced rear garden with flower borders and artificial grass, and the patio leads to rear access to the garage. There is currently no internet to the property, there is ample parking to the front as well as the garage, and it is available chain free so call to book your viewing!

Block paved driveway to front Brick built garage

Fenced rear garden with rear access to garage

Council Tax Band C

01843 590900