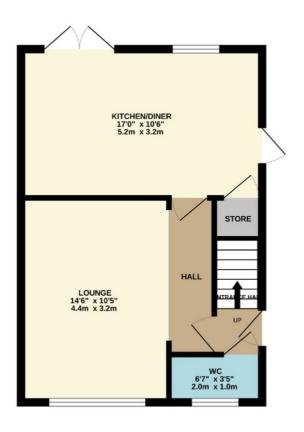

## GARDEN

Low Maintenance Garden with access to the garage and drive

GROUND FLOOR 425 sq.ft. (39.5 sq.m.) approx.

1ST FLOOR 425 sq.ft. (39.5 sq.m.) approx.

TOTAL FLOOR AREA: 851 sq.ft. (79.1 sq.m.) approx.

Whist every attempt has been made to ensure the accuracy of the floopfan contained here, measurements of doors, windows, rooms and any other items are approximate and no responsibility is taken for any error, omission or mis-statement. This plan is for illustrative purposes only and should be used as such by any prospective purchaser. The services, systems and appliances shown have not been tested and no guarantee as to their operability or efficiency can be given.