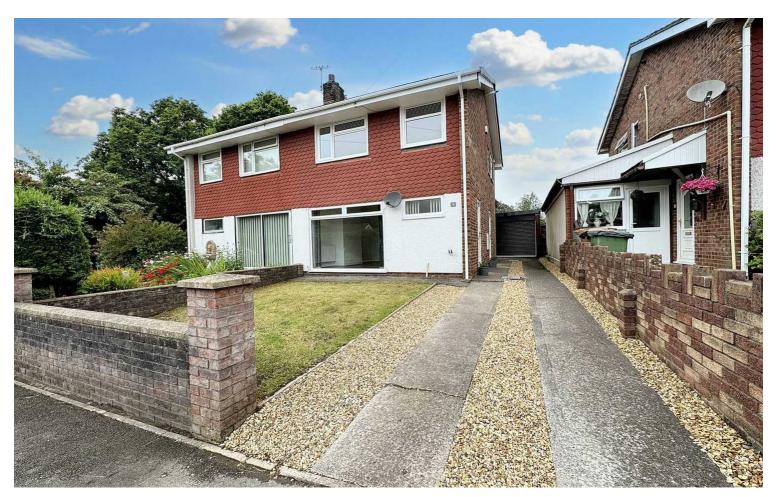

## 28 Wallis Drive, Penpedairheol

£240,000 Freehold

Immaculately Presented Throughout • Open Plan Kitchen/Diner • Quartz Worktops • Low Maintenance Garden • Detached Garage & Ample Off Road Parking • Three Spacious Bedrooms • Sleek/Modern Bathroom • Highly Sought After Location

Immaculate 3-bed semi-detached house in sought-after location. Open plan kitchen/diner with quartz worktops, spacious lounge, modern bathroom, low maintenance garden, detached garage and ample parking. Perfect blend of modern living and classic charm.