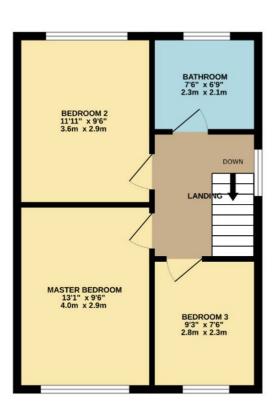

## GARDEN

Low Maintenance Garden with access to the garage and drive

GROUND FLOOR 425 sq.ft. (39.5 sq.m.) approx.

1ST FLOOR 425 sq.ft. (39.5 sq.m.) approx.

TOTAL FLOOR AREA: 851 sq.ft. (79.1 sq.m.) approx.

Whist every attempt has been made to ensure the accuracy of the floopfan contained here, measurements of doors, windows, rooms and any other items are approximate and no responsibility is taken for any error, omission or mis-statement. This plan is for illustrative purposes only and should be used as such by any prospective purchaser. The services, systems and appliances shown have not been tested and no guarantee as to their operability or efficiency can be given.