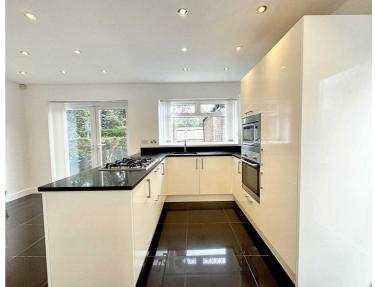

## 28 Wallis Drive, Penpedairheol

£240,000 Freehold

Immaculately Presented Throughout • Open Plan Kitchen/Diner • Quartz Worktops • Low Maintenance Garden • Detached Garage & Ample Off Road Parking • Three Spacious Bedrooms • Sleek/Modern Bathroom • Highly Sought After Location

Immaculate 3-bed semi-detached house in sought-after location. Open plan kitchen/diner with quartz worktops, spacious lounge, modern bathroom, low maintenance garden, detached garage and ample parking. Perfect blend of modern living and classic charm.