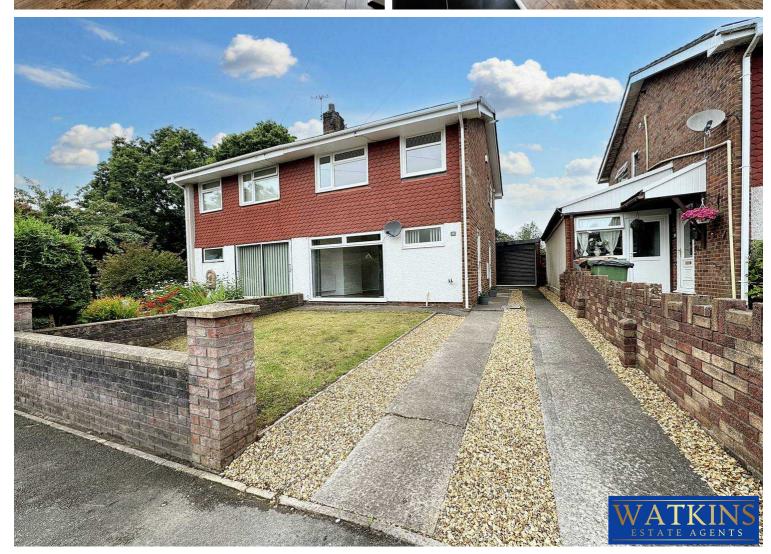

## 28 Wallis Drive, Penpedairheol

£240,000 Freehold

Immaculately Presented Throughout • Open Plan Kitchen/Diner • Quartz Worktops • Low Maintenance Garden • Detached Garage & Ample Off Road Parking • Three Spacious Bedrooms • Sleek/Modern Bathroom • Highly Sought After Location

Immaculate 3-bed semi-detached house in sought-after location. Open plan kitchen/diner with quartz worktops, spacious lounge, modern bathroom, low maintenance garden, detached garage and ample parking. Perfect blend of modern living and classic charm.

## GARDEN

Low Maintenance Garden with access to the garage and drive

GROUND FLOOR 425 sq.ft. (39.5 sq.m.) approx.

1ST FLOOR 425 sq.ft. (39.5 sq.m.) approx.

TOTAL FLOOR AREA: 851 sq.ft. (79.1 sq.m.) approx.