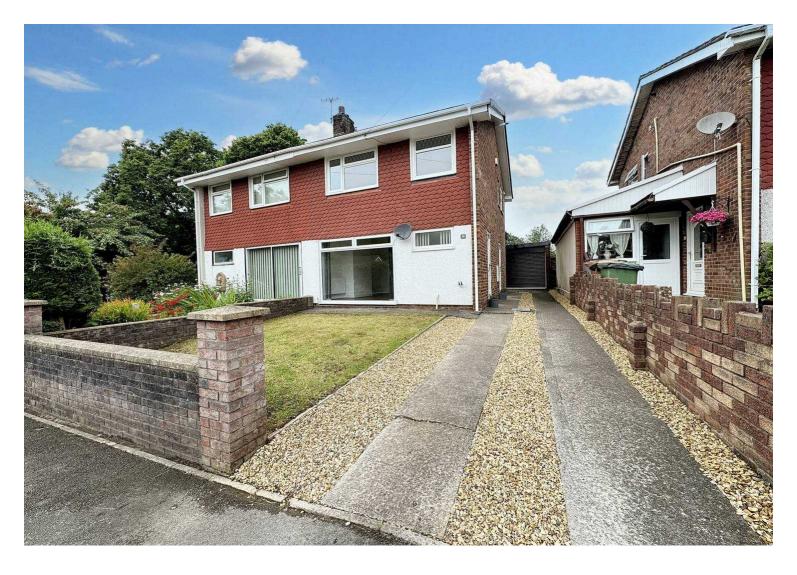

## 28 Wallis Drive, Penpedairheol

£240,000 Freehold

Immaculately Presented Throughout • Open Plan Kitchen/Diner • Quartz Worktops • Low Maintenance Garden • Detached Garage & Ample Off Road Parking • Three Spacious Bedrooms • Sleek/Modern Bathroom • Highly Sought After Location

Immaculate 3-bed semi-detached house in sought-after location. Open plan kitchen/diner with quartz worktops, spacious lounge, modern bathroom, low maintenance garden, detached garage and ample parking. Perfect blend of modern living and classic charm.