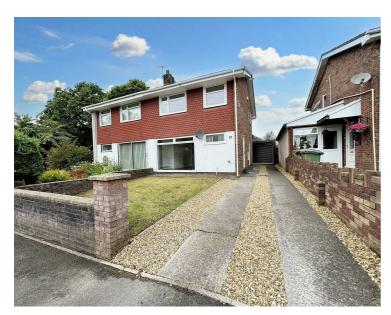

## 28 Wallis Drive, Penpedairheol

£240,000 Freehold

Immaculately Presented Throughout • Open Plan Kitchen/Diner • Quartz Worktops • Low Maintenance Garden • Detached Garage & Ample Off Road Parking • Three Spacious Bedrooms • Sleek/Modern Bathroom • Highly Sought After Location

Immaculate 3-bed semi-detached house in sought-after location. Open plan kitchen/diner with quartz worktops, spacious lounge, modern bathroom, low maintenance garden, detached garage and ample parking. Perfect blend of modern living and classic charm.

## GARDEN

Low Maintenance Garden with access to the garage and drive

GROUND FLOOR 425 sq.ft. (39.5 sq.m.) approx.

1ST FLOOR 425 sq.ft. (39.5 sq.m.) approx.

TOTAL FLOOR AREA: 851 sq.ft. (79.1 sq.m.) approx.