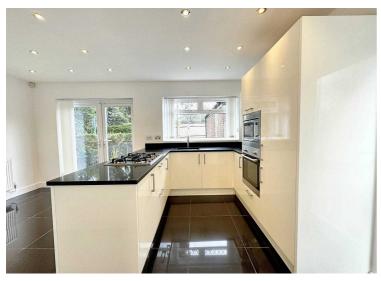

## 28 Wallis Drive, Penpedairheol

£240,000 Freehold

Immaculately Presented Throughout • Open Plan Kitchen/Diner • Quartz Worktops • Low Maintenance Garden • Detached Garage & Ample Off Road Parking • Three Spacious Bedrooms • Sleek/Modern Bathroom • Highly Sought After Location

Immaculate 3-bed semi-detached house in sought-after location. Open plan kitchen/diner with quartz worktops, spacious lounge, modern bathroom, low maintenance garden, detached garage and ample parking. Perfect blend of modern living and classic charm.