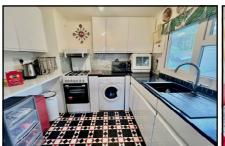

## 3-Bedroom Park Home - approx 36' x 20'

Accommodation & approximate room dimensions:

- Twin Unit Park Home approx 1979
- Entrance Porch
- Kitchen: approx 9'1" x 8'4". Modern range of floor and wall cupboards. Cooker point. Space for tall fridge/freezer & washing machine.
- Dining Area: approx 9'5" x 8'7" max. Cloaks cupboard.
- Lounge: approx 18'3" x 11'2" max. Feature fireplace.
   Door to garden.
- Inner Hall: Cupboard housing Worcester gas boiler & hot water cylinder (untested)
- Bedroom 1: approx 11'7" x 7'8" Plus fitted wardrobes.
- Bedroom 2: approx 9'6" x 8'3". Fitted wardrobes.
- Bedroom 3: approx 7' x 5'8". Fitted wardrobe.
- Bathroom: Panelled bath. Pedestal wash basin. WC.
- Cloakroom: Wash basin & WC.
- Gas Central Heating (system untested)
- PVCu Double-Glazing
- Paved patio garden with Metal Shed
- Parking on Plot
- Age Restriction 50+ Pets Considered
- Well maintained Residential Park with active Members Club. Located between Ringwood & Ferndown.