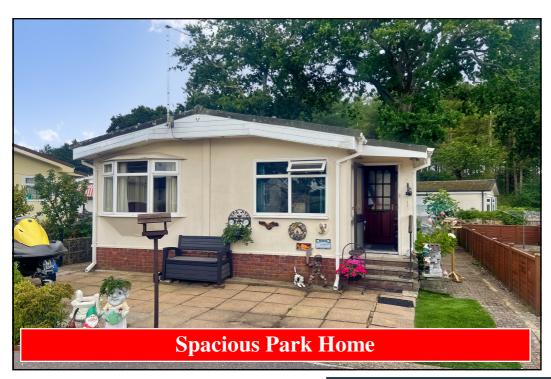

# 3 The Paddock, Oaktree Park, St Leonards, Nr Ringwood. BH24 2RW

This drawing has been prepared for diagrammatic purpose only. Not to scale.

## 3-Bedroom Park Home - approx 36' x 20'

Accommodation & approximate room dimensions:

- Twin Unit Park Home approx 1979
- Entrance Porch
- Kitchen: approx 9'1" x 8'4". Modern range of floor and wall cupboards. Cooker point. Space for tall fridge/freezer & washing machine.
- Dining Area: approx 9'5" x 8'7" max. Cloaks cupboard.
- Lounge: approx 18'3" x 11'2" max. Feature fireplace.
   Door to garden.
- Inner Hall: Cupboard housing Worcester gas boiler & hot water cylinder (untested)
- Bedroom 1: approx 11'7" x 7'8" Plus fitted wardrobes.
- Bedroom 2: approx 9'6" x 8'3". Fitted wardrobes.
- Bedroom 3: approx 7' x 5'8". Fitted wardrobe.
- Bathroom: Panelled bath. Pedestal wash basin. WC.
- Cloakroom: Wash basin & WC.
- Gas Central Heating (system untested)
- PVCu Double-Glazing
- Paved patio garden with Metal Shed
- Parking on Plot
- Age Restriction 50+ Pets Considered
- Well maintained Residential Park with active Members Club. Located between Ringwood & Ferndown.

# Popular 'Pet Friendly' Park

Pitch Fee: approx £237 per cal month
Subject to Annual Review
Council Tax Band: 'A' Tenure: 1983 Mobile Homes Act Agreement

Price: £130,000