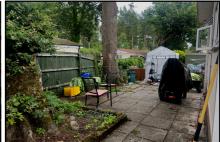

## 3-Bedroom Park Home - approx 36' x 20'

Accommodation & approximate room dimensions:

- Twin Unit Park Home approx 1979
- Entrance Porch
- Kitchen: approx 9'1" x 8'4". Modern range of floor and wall cupboards. Cooker point. Space for tall fridge/freezer & washing machine.
- Dining Area: approx 9'5" x 8'7" max. Cloaks cupboard.
- Lounge: approx 18'3" x 11'2" max. Feature fireplace.
   Door to garden.
- Inner Hall: Cupboard housing Worcester gas boiler & hot water cylinder (untested)
- Bedroom 1: approx 11'7" x 7'8" Plus fitted wardrobes.
- Bedroom 2: approx 9'6" x 8'3". Fitted wardrobes.
- Bedroom 3: approx 7' x 5'8". Fitted wardrobe.
- Bathroom: Panelled bath. Pedestal wash basin. WC.
- Cloakroom: Wash basin & WC.
- Gas Central Heating (system untested)
- PVCu Double-Glazing
- Paved patio garden with Metal Shed
- Parking on Plot
- Age Restriction 50+ Pets Considered
- Well maintained Residential Park with active Members Club. Located between Ringwood & Ferndown.