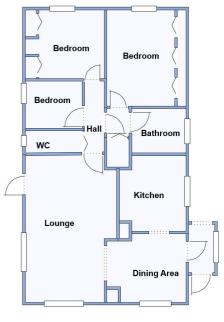

# 3 The Paddock, Oaktree Park, St Leonards, Nr Ringwood. BH24 2RW

This drawing has been prepared for diagrammatic purpose only. Not to scale.

## 3-Bedroom Park Home - approx 36' x 20'

Accommodation & approximate room dimensions:

- Twin Unit Park Home approx 1979
- Entrance Porch
- Kitchen: approx 9'1" x 8'4". Modern range of floor and wall cupboards. Cooker point. Space for tall fridge/freezer & washing machine.
- Dining Area: approx 9'5" x 8'7" max. Cloaks cupboard.
- Lounge: approx 18'3" x 11'2" max. Feature fireplace.
   Door to garden.
- Inner Hall: Cupboard housing Worcester gas boiler & hot water cylinder (untested)
- Bedroom 1: approx 11'7" x 7'8" Plus fitted wardrobes.
- Bedroom 2: approx 9'6" x 8'3". Fitted wardrobes.
- Bedroom 3: approx 7' x 5'8". Fitted wardrobe.
- Bathroom: Panelled bath. Pedestal wash basin. WC.
- Cloakroom: Wash basin & WC.
- Gas Central Heating (system untested)
- PVCu Double-Glazing
- Paved patio garden with Metal Shed
- Parking on Plot
- Age Restriction 50+ Pets Considered
- Well maintained Residential Park with active Members Club. Located between Ringwood & Ferndown.