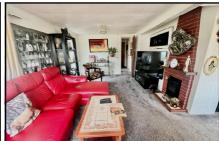

## 3-Bedroom Park Home - approx 36' x 20'

Accommodation & approximate room dimensions:

- Twin Unit Park Home approx 1979
- Entrance Porch
- Kitchen: approx 9'1" x 8'4". Modern range of floor and wall cupboards. Cooker point. Space for tall fridge/freezer & washing machine.
- Dining Area: approx 9'5" x 8'7" max. Cloaks cupboard.
- Lounge: approx 18'3" x 11'2" max. Feature fireplace.
   Door to garden.
- Inner Hall: Cupboard housing Worcester gas boiler & hot water cylinder (untested)
- Bedroom 1: approx 11'7" x 7'8" Plus fitted wardrobes.
- Bedroom 2: approx 9'6" x 8'3". Fitted wardrobes.
- Bedroom 3: approx 7' x 5'8". Fitted wardrobe.
- Bathroom: Panelled bath. Pedestal wash basin. WC.
- Cloakroom: Wash basin & WC.
- Gas Central Heating (system untested)
- PVCu Double-Glazing
- Paved patio garden with Metal Shed
- Parking on Plot
- Age Restriction 50+ Pets Considered
- Well maintained Residential Park with active Members Club. Located between Ringwood & Ferndown.