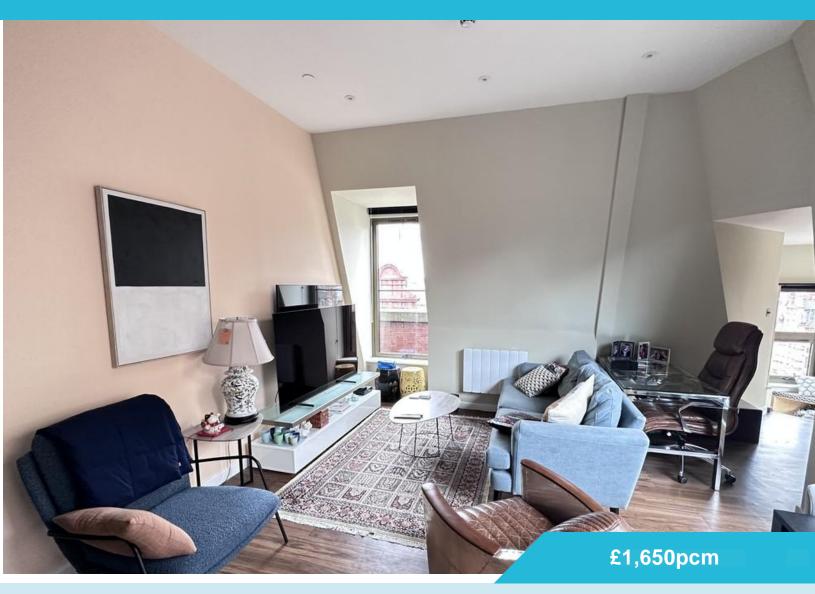

## **ROOM DESCRIPTION**

A spacious two bedroom apartment on the 3rd floor of Spencer House.

The apartment has an open plan living area with a fitted kitchen consisting of an integrated full size fridge freezer, electric oven and hob and washer/dryer. The main bedroom and bathroom are both large in size and the apartment has floor to ceiling windows. The property is furnished to a high standard, including high speed Virgin broadband & Smart TV's in the living room and one bedroom.