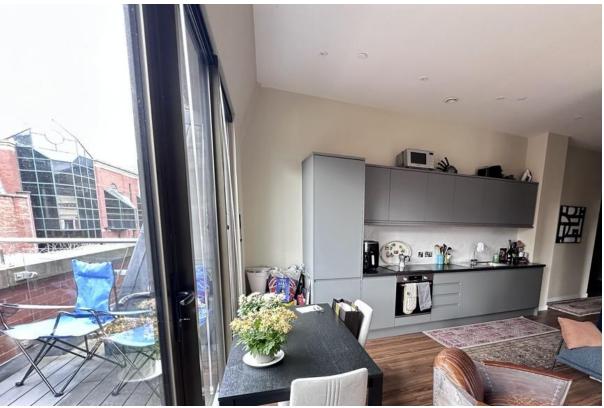

- TOP FLOOR APARTMENT WITH HIGH CEILINGS
- OPEN LIVING ROOM KITCHEN WITH FLOOR TO CEILING WINDOWS

## **ROOM DESCRIPTION**

A spacious two bedroom apartment on the 3rd floor of Spencer House.

The apartment has an open plan living area with a fitted kitchen consisting of an integrated full size fridge freezer, electric oven and hob and washer/dryer. The main bedroom and bathroom are both large in size and the apartment has floor to ceiling windows. The property is furnished to a high standard, including high speed Virgin broadband & Smart TV's in the living room and one bedroom.