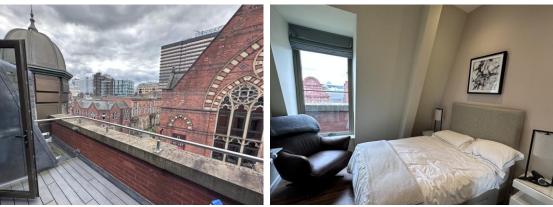

## 10 Albion Place, Leeds, LS1 6BS

\*\* TWO BEDROOM PENTHOUSE \*\* FURNISHED TO A HIGH STANDARD \*\* ALBION PLACE JUST OFF BRIGGATE \*\* SPACIOUS PRIVATE TERRACE \*\*

## **ROOM DESCRIPTION**

A spacious two bedroom apartment on the 3rd floor of Spencer House.

The apartment has an open plan living area with a fitted kitchen consisting of an integrated full size fridge freezer, electric oven and hob and washer/dryer. The main bedroom and bathroom are both large in size and the apartment has floor to ceiling windows. The property is furnished to a high standard, including high speed Virgin broadband & Smart TV's in the living room and one bedroom.