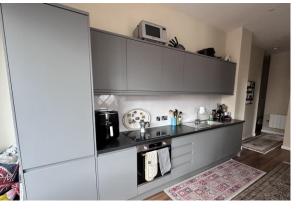

## **ROOM DESCRIPTION**

A spacious two bedroom apartment on the 3rd floor of Spencer House.

The apartment has an open plan living area with a fitted kitchen consisting of an integrated full size fridge freezer, electric oven and hob and washer/dryer. The main bedroom and bathroom are both large in size and the apartment has floor to ceiling windows. The property is furnished to a high standard, including high speed Virgin broadband & Smart TV's in the living room and one bedroom.