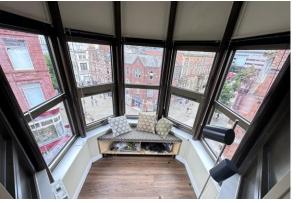

- TOP FLOOR APARTMENT WITH HIGH CEILINGS
- OPEN LIVING ROOM KITCHEN WITH FLOOR TO CEILING WINDOWS

## 10 Albion Place, Leeds, LS1 6BS

\*\* TWO BEDROOM PENTHOUSE \*\* FURNISHED TO A HIGH STANDARD \*\* ALBION PLACE JUST OFF BRIGGATE \*\* SPACIOUS PRIVATE TERRACE \*\*