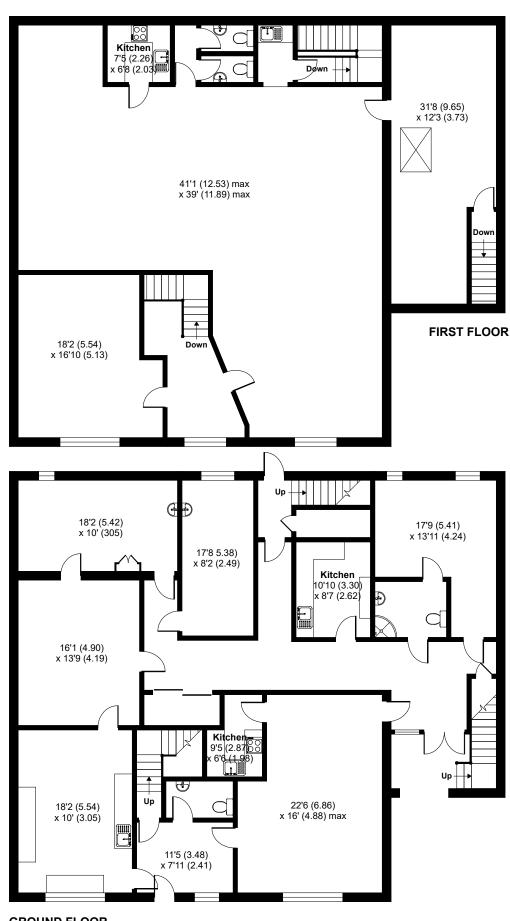

### Description

This contemporary, mid-terrace, two-story light industrial unit is part of an estate with similar properties. The first floor features primarily open-plan office space, while the ground floor is sectioned into several rooms, which can be modified or removed based on the tenant's needs.

The first floor includes a main office area and a separate office/boardroom, all equipped with a suspended ceiling, built-in LED lighting, air conditioning, Cat V data cabling, and kitchen and restroom facilities.

# **Availability**

The accommodation comprises the following areas:

| Name           | sq ft             | sq m   |
|----------------|-------------------|--------|
| Ground         | 2,230             | 207.17 |
| lst            | 2,358             | 219.07 |
| Total          | 4,588             | 426.24 |
| Lease          | New Lease         |        |
| Rent           | £69,750 per annum |        |
| Rates          | £35,217 per annum |        |
| Service Charge | On application    |        |
| VAT            | Not applicable    |        |
| EPC            | B (40)            |        |
|                |                   |        |