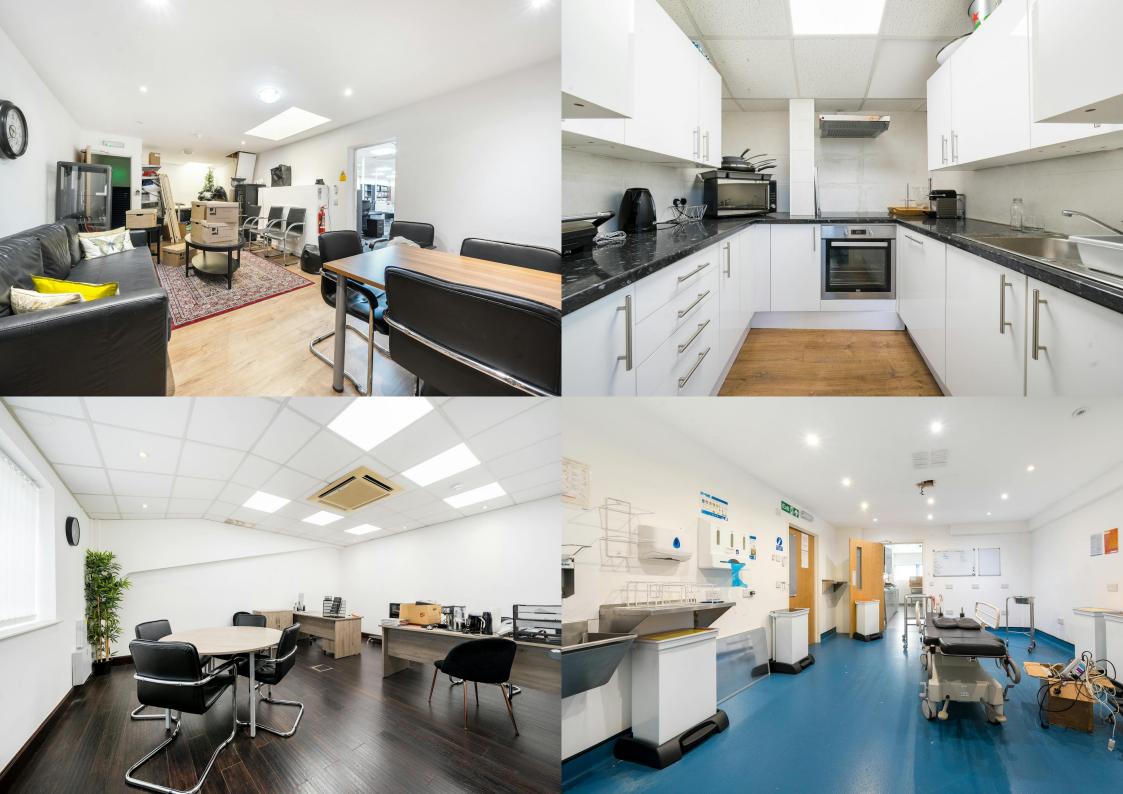

### Description

This contemporary, mid-terrace, two-story light industrial unit is part of an estate with similar properties. The first floor features primarily open-plan office space, while the ground floor is sectioned into several rooms, which can be modified or removed based on the tenant's needs.

The first floor includes a main office area and a separate office/boardroom, all equipped with a suspended ceiling, built-in LED lighting, air conditioning, Cat V data cabling, and kitchen and restroom facilities.

Additional features of the unit include an electric roller shutter door, a separate entry for personnel, and ample parking for up to eight vehicles.