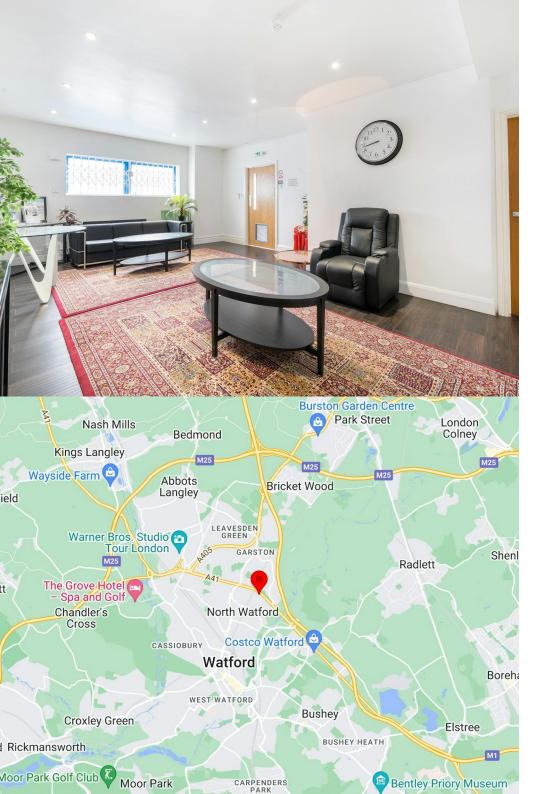

The first floor includes a main office area and a separate office/boardroom, all equipped with a suspended ceiling, built-in LED lighting, air conditioning, Cat V data cabling, and kitchen and restroom facilities.

### Location

The property is ideally situated in North Watford on Colne Way, offering direct access to the A41 North Western Avenue.

The M1 (Junction 5) is conveniently located less than a mile to the southeast, while the M25 (Junctions 20 and 21) can be reached within approximately 3 miles to the north, ensuring excellent connectivity to the national motorway network.