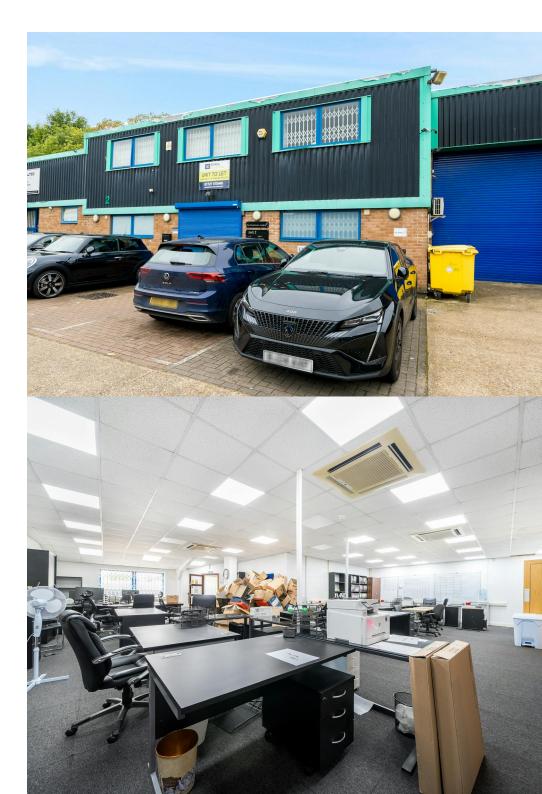

### Description

This contemporary, mid-terrace, two-story light industrial unit is part of an estate with similar properties. The first floor features primarily open-plan office space, while the ground floor is sectioned into several rooms, which can be modified or removed based on the tenant's needs.

The first floor includes a main office area and a separate office/boardroom, all equipped with a suspended ceiling, built-in LED lighting, air conditioning, Cat V data cabling, and kitchen and restroom facilities.

Additional features of the unit include an electric roller shutter door, a separate entry for personnel, and ample parking for up to eight vehicles.