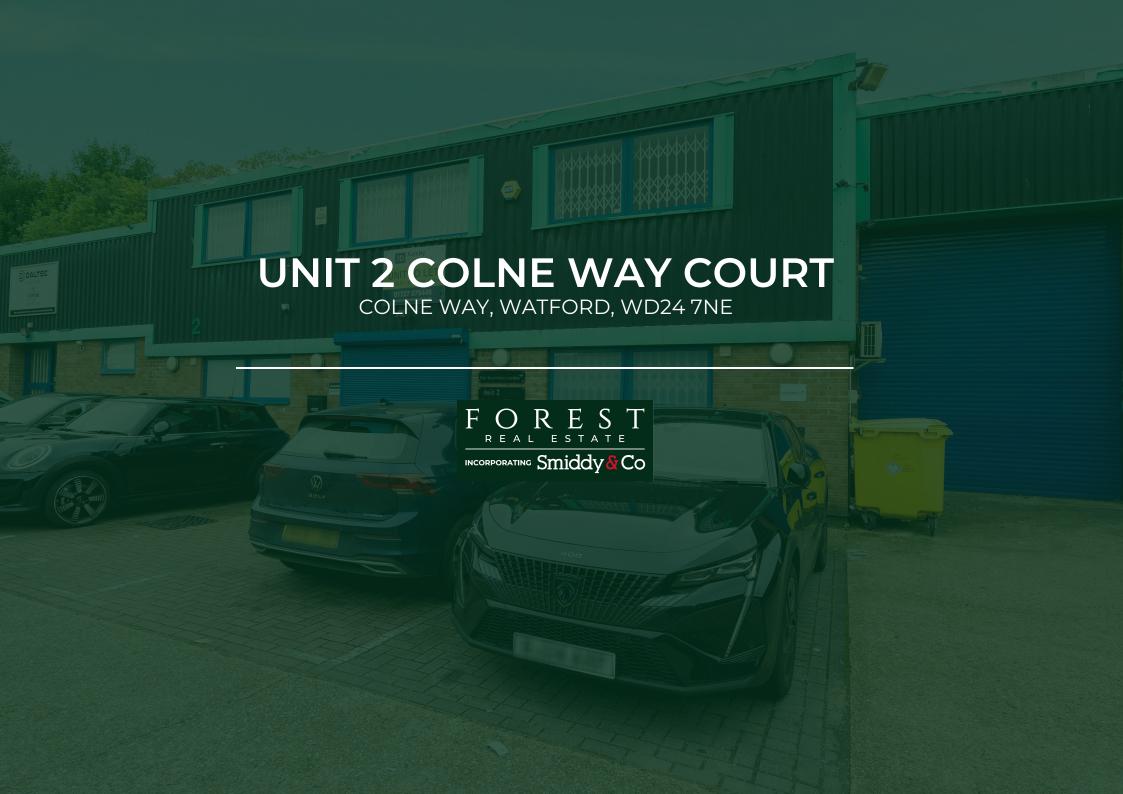

## TO LET

## 4,558 SQ FT

## Modern Two Storey Mid Terrace Warehouse

### Location

The property is ideally situated in North Watford on Colne Way, offering direct access to the A41 North Western Avenue.

The M1 (Junction 5) is conveniently located less than a mile to the southeast, while the M25 (Junctions 20 and 21) can be reached within approximately 3 miles to the north, ensuring excellent connectivity to the national motorway network.