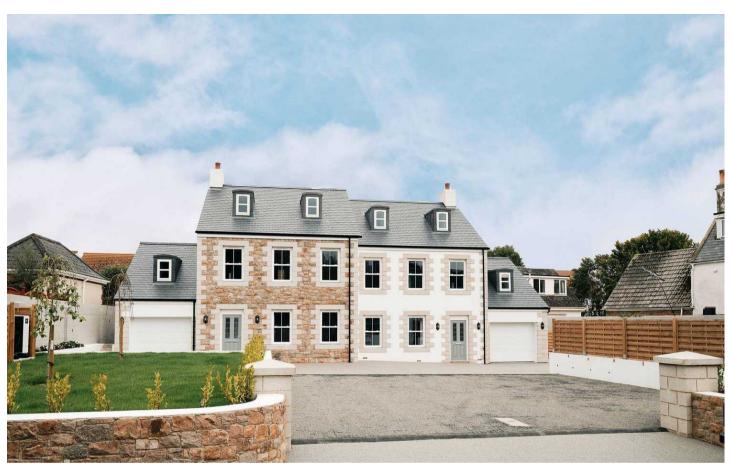

### 1 Jambart Close, La Rue De Jambart

St. Clement, Jersey

- Brand new four bedroom, three bathroom family home
- Huge kitchen / diner at the rear
- A couple of minutes walk to the beach Pontac
- Front and back lawned gardens
- Parking for 3/4 plus integral single garage
- Permeable resin driveway
- Super efficient and will be cheap to run
- Contact James on 07829835076 or james@broadlandsjersey.com
- Contact Nigel on 07797718233 or nigel@broadlandsjersey.com

### 1 Jambart Close, La Rue De Jambart

St. Clement, Jersey

Ideally situated just a short stroll away from the stunning beach at Pontac, this brand new, immaculately presented family home boasts an impressive four bedrooms and three bathrooms.

#### Outside

House 1 has a front and rear raised lawned gardens along with a patio of the kitchen / diner which is the ideal sheltered spot of entertaining. There is driveway parking for 3/4 cars along with the integral single garage and a few visitor spaces.