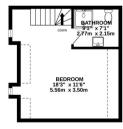

#### Sleeping

On the first floor are three double bedrooms, one ensuite shower room and the main house bathroom. On the second floor is another large primary bedroom with ensuite shower room.