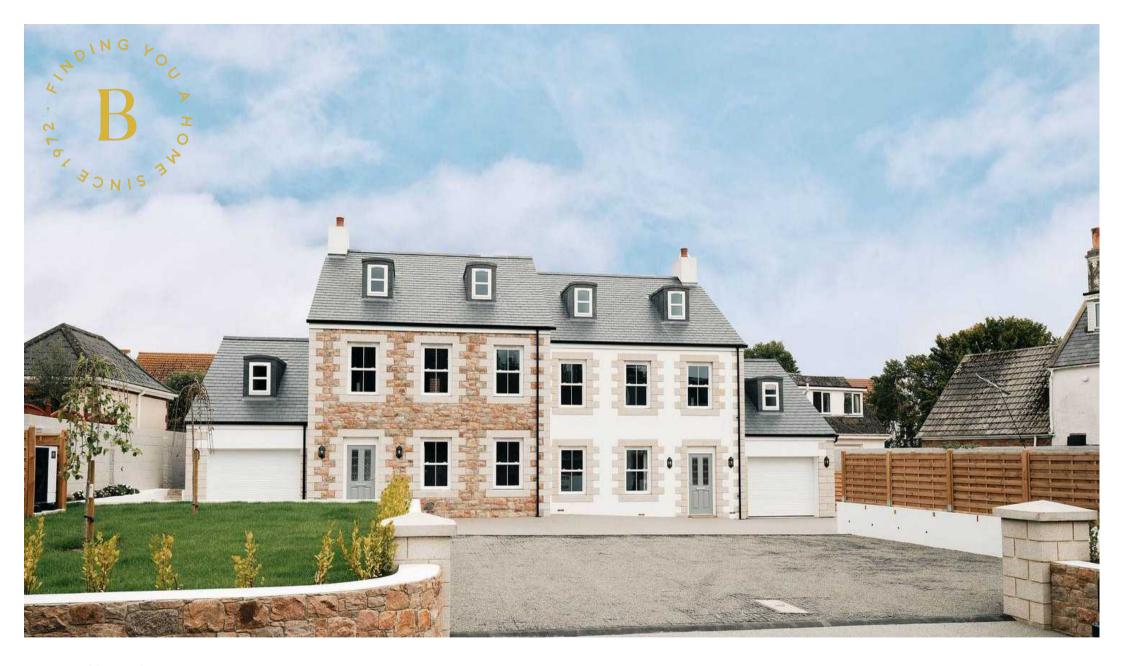

### 1 Jambart Close, La Rue De Jambart

St. Clement, Jersey

- Brand new four bedroom, three bathroom family home
- Huge kitchen / diner at the rear
- A couple of minutes walk to the beach Pontac
- Front and back lawned gardens
- Parking for 3/4 plus integral single garage
- Permeable resin driveway
- Super efficient and will be cheap to run
- Contact James on 07829835076 or james@broadlandsjersey.com
- Contact Nigel on 07797718233 or nigel@broadlandsjersey.com

### 1 Jambart Close, La Rue De Jambart

St. Clement, Jersey

Ideally situated just a short stroll away from the stunning beach at Pontac, this brand new, immaculately presented family home boasts an impressive four bedrooms and three bathrooms.