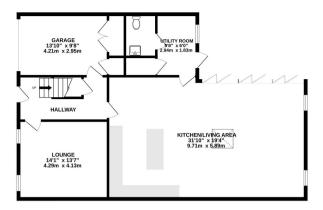

### Living

Off the entrance hall at the front of the property is the lounge, the ideal quiet spot separate from the kitchen diner. At the rear is the open plan kitchen diner that features, a beautiful fully integrated kitchen with huge island, sky light and bi-folding doors out to the patio garden. There is also a separate utility room and cloakroom. The integral garage completes the ground floor.

#### Outside

House 1 has a front and rear raised lawned gardens along with a patio of the kitchen / diner which is the ideal sheltered spot of entertaining. There is driveway parking for 3/4 cars along with the integral single garage and a few visitor spaces.

#### Services

All mains services. No gas. Air source heat pump. Under floor heating throughout.

1ST FLOOR 765 sq.ft. (71.0 sq.m.) approx.

2ND FLOOR 292 sq.ft. (27.1 sq.m.) approx.