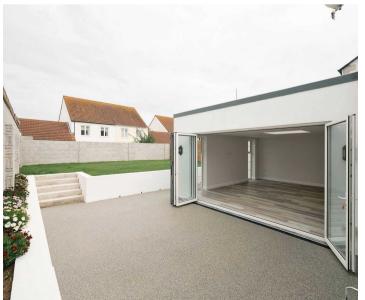

### Living

Off the entrance hall at the front of the property is the lounge, the ideal quiet spot separate from the kitchen diner. At the rear is the open plan kitchen diner that features, a beautiful fully integrated kitchen with huge island, sky light and bi-folding doors out to the patio garden. There is also a separate utility room and cloakroom. The integral garage completes the ground floor.

#### Outside

House 1 has a front and rear raised lawned gardens along with a patio of the kitchen / diner which is the ideal sheltered spot of entertaining. There is driveway parking for 3/4 cars along with the integral single garage and a few visitor spaces.