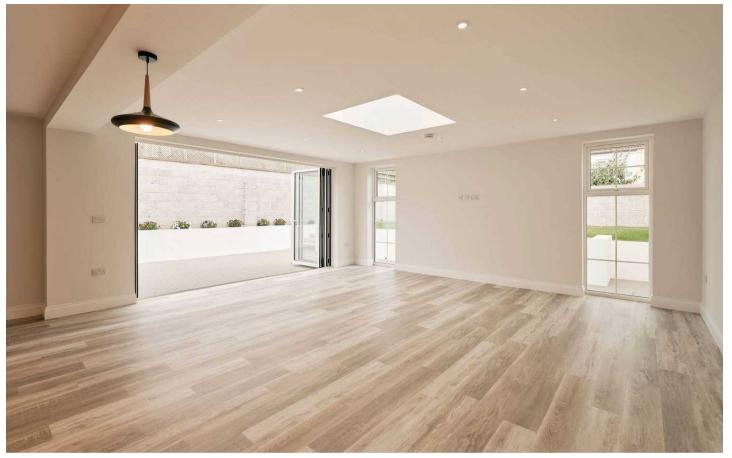

### Living

Off the entrance hall at the front of the property is the lounge, the ideal quiet spot separate from the kitchen diner. At the rear is the open plan kitchen diner that features, a beautiful fully integrated kitchen with huge island, sky light and bi-folding doors out to the patio garden. There is also a separate utility room and cloakroom. The integral garage completes the ground floor.

#### Outside

House 1 has a front and rear raised lawned gardens along with a patio of the kitchen / diner which is the ideal sheltered spot of entertaining. There is driveway parking for 3/4 cars along with the integral single garage and a few visitor spaces.