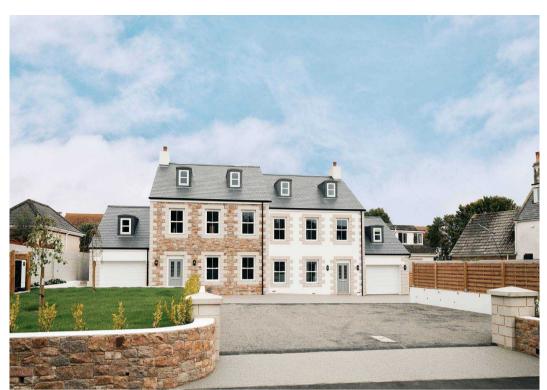

### 1 Jambart Close, La Rue De Jambart

St. Clement, Jersey

- Brand new four bedroom, three bathroom family home
- Huge kitchen / diner at the rear
- A couple of minutes walk to the beach Pontac
- Front and back lawned gardens
- Parking for 3/4 plus integral single garage
- Permeable resin driveway
- Super efficient and will be cheap to run
- Contact James on 07829835076 or james@broadlandsjersey.com
- Contact Nigel on 07797718233 or nigel@broadlandsjersey.com

### 1 Jambart Close, La Rue De Jambart

St. Clement, Jersey

Ideally situated just a short stroll away from the stunning beach at Pontac, this brand new, immaculately presented family home boasts an impressive four bedrooms and three bathrooms.

#### Outside

House 1 has a front and rear raised lawned gardens along with a patio of the kitchen / diner which is the ideal sheltered spot of entertaining. There is driveway parking for 3/4 cars along with the integral single garage and a few visitor spaces.