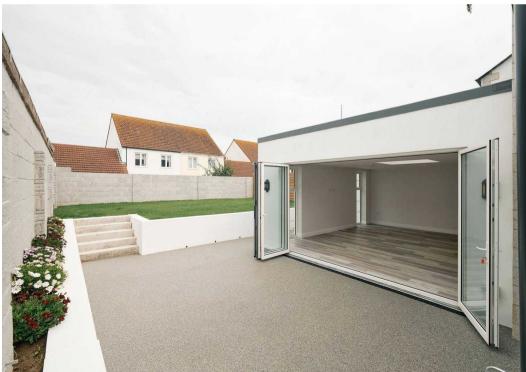

### Living

Off the entrance hall at the front of the property is the lounge, the ideal quiet spot separate from the kitchen diner. At the rear is the open plan kitchen diner that features, a beautiful fully integrated kitchen with huge island, sky light and bi-folding doors out to the patio garden. There is also a separate utility room and cloakroom. The integral garage completes the ground floor.

#### Outside

House 1 has a front and rear raised lawned gardens along with a patio of the kitchen / diner which is the ideal sheltered spot of entertaining. There is driveway parking for 3/4 cars along with the integral single garage and a few visitor spaces.