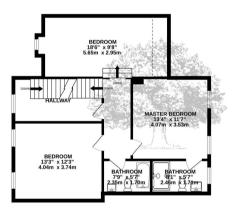

#### Sleeping

On the first floor are three double bedrooms, one ensuite shower room and the main house bathroom. On the second floor is another large primary bedroom with ensuite shower room.