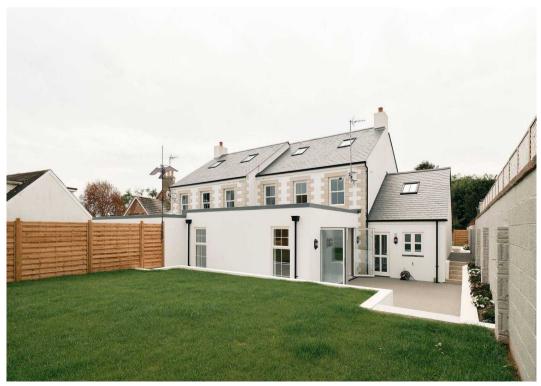

Upon entering the property, you are greeted by a spacious hallway leading to the heart of the home - a large, light-filled kitchen / diner located at the rear.

The front and rear lawned gardens provide the ideal outdoor setting for relaxing or hosting gatherings, while the permeable resin driveway offers parking for 3/4 vehicles. Additionally, the property includes an integral single garage. With its super-efficient design, this home is not only environmentally friendly but also cost-effective to run, offering the perfect combination of comfort and sustainability.

#### Outside

House 1 has a front and rear raised lawned gardens along with a patio of the kitchen / diner which is the ideal sheltered spot of entertaining. There is driveway parking for 3/4 cars along with the integral single garage and a few visitor spaces.