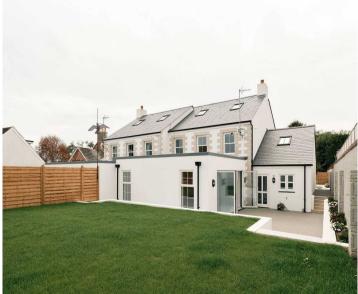

Upon entering the property, you are greeted by a spacious hallway leading to the heart of the home - a large, light-filled kitchen / diner located at the rear.

The front and rear lawned gardens provide the ideal outdoor setting for relaxing or hosting gatherings, while the permeable resin driveway offers parking for 3/4 vehicles. Additionally, the property includes an integral single garage. With its super-efficient design, this home is not only environmentally friendly but also cost-effective to run, offering the perfect combination of comfort and sustainability.

#### Outside

House 1 has a front and rear raised lawned gardens along with a patio of the kitchen / diner which is the ideal sheltered spot of entertaining. There is driveway parking for 3/4 cars along with the integral single garage and a few visitor spaces.