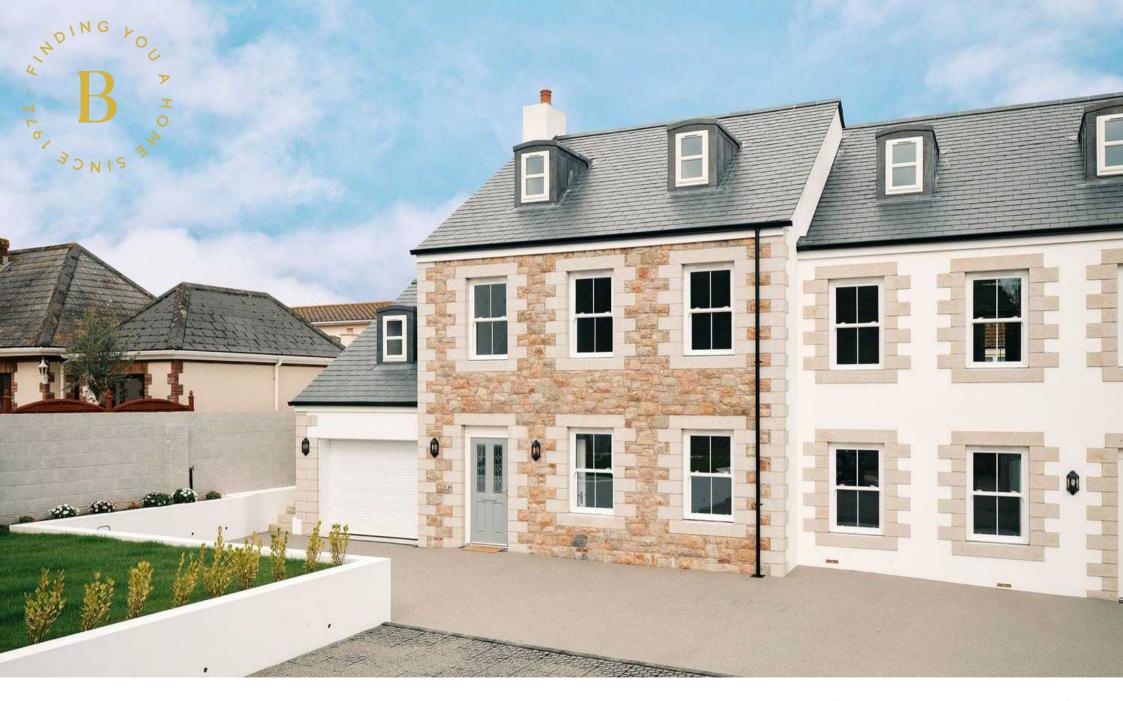

### 1 Jambart Close, La Rue De Jambart

St. Clement, Jersey

- Brand new four bedroom, three bathroom family home
- Huge kitchen / diner at the rear
- A couple of minutes walk to the beach Pontac
- Front and back lawned gardens
- Parking for 3/4 plus integral single garage
- Permeable resin driveway
- Super efficient and will be cheap to run
- Contact James on 07829835076 or james@broadlandsjersey.com
- Contact Nigel on 07797718233 or nigel@broadlandsjersey.com

### 1 Jambart Close, La Rue De Jambart

St. Clement, Jersey

Ideally situated just a short stroll away from the stunning beach at Pontac, this brand new, immaculately presented family home boasts an impressive four bedrooms and three bathrooms.

Upon entering the property, you are greeted by a spacious hallway leading to the heart of the home - a large, light-filled kitchen / diner located at the rear.

The front and rear lawned gardens provide the ideal outdoor setting for relaxing or hosting gatherings, while the permeable resin driveway offers parking for 3/4 vehicles. Additionally, the property includes an integral single garage. With its super-efficient design, this home is not only environmentally friendly but also cost-effective to run, offering the perfect combination of comfort and sustainability.