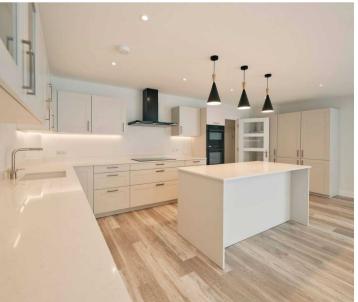

### Living

Off the entrance hall at the front of the property is the lounge, the ideal quiet spot separate from the kitchen diner. At the rear is the open plan kitchen diner that features, a beautiful fully integrated kitchen with huge island, sky light and bi-folding doors out to the patio garden. There is also a separate utility room and cloakroom. The integral garage completes the ground floor.