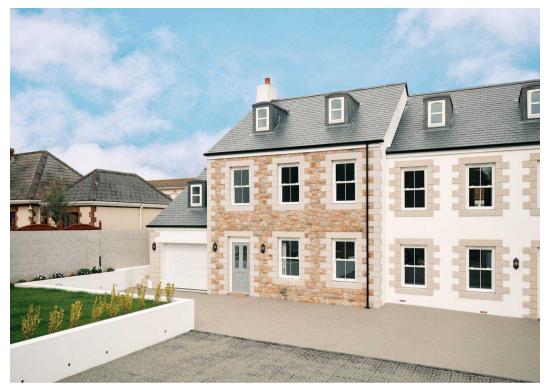

### 1 Jambart Close, La Rue De Jambart

St. Clement, Jersey

- Brand new four bedroom, three bathroom family home
- Huge kitchen / diner at the rear
- A couple of minutes walk to the beach Pontac
- Front and back lawned gardens
- Parking for 3/4 plus integral single garage
- Permeable resin driveway
- Super efficient and will be cheap to run
- Contact James on 07829835076 or james@broadlandsjersey.com
- Contact Nigel on 07797718233 or nigel@broadlandsjersey.com

### 1 Jambart Close, La Rue De Jambart

St. Clement, Jersey

Ideally situated just a short stroll away from the stunning beach at Pontac, this brand new, immaculately presented family home boasts an impressive four bedrooms and three bathrooms.

Upon entering the property, you are greeted by a spacious hallway leading to the heart of the home - a large, light-filled kitchen / diner located at the rear.

The front and rear lawned gardens provide the ideal outdoor setting for relaxing or hosting gatherings, while the permeable resin driveway offers parking for 3/4 vehicles. Additionally, the property includes an integral single garage. With its super-efficient design, this home is not only environmentally friendly but also cost-effective to run, offering the perfect combination of comfort and sustainability.

#### Outside

House 1 has a front and rear raised lawned gardens along with a patio of the kitchen / diner which is the ideal sheltered spot of entertaining. There is driveway parking for 3/4 cars along with the integral single garage and a few visitor spaces.