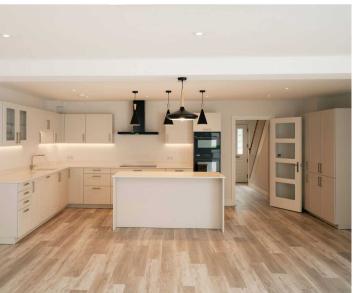

Upon entering the property, you are greeted by a spacious hallway leading to the heart of the home - a large, light-filled kitchen / diner located at the rear.

The front and rear lawned gardens provide the ideal outdoor setting for relaxing or hosting gatherings, while the permeable resin driveway offers parking for 3/4 vehicles. Additionally, the property includes an integral single garage. With its super-efficient design, this home is not only environmentally friendly but also cost-effective to run, offering the perfect combination of comfort and sustainability.

### Living

Off the entrance hall at the front of the property is the lounge, the ideal quiet spot separate from the kitchen diner. At the rear is the open plan kitchen diner that features, a beautiful fully integrated kitchen with huge island, sky light and bi-folding doors out to the patio garden. There is also a separate utility room and cloakroom. The integral garage completes the ground floor.