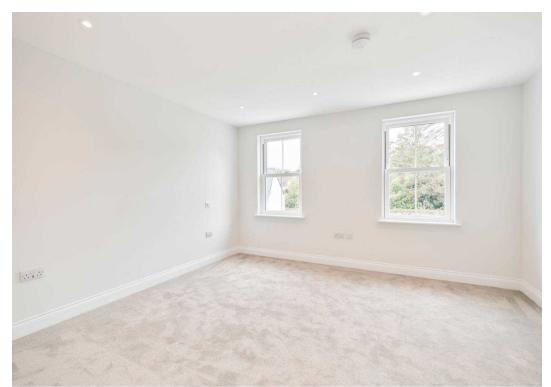

### Living

Off the entrance hall at the front of the property is the lounge, the ideal quiet spot separate from the kitchen diner. At the rear is the open plan kitchen diner that features, a beautiful fully integrated kitchen with huge island, sky light and bi-folding doors out to the patio garden. There is also a separate utility room and cloakroom. The integral garage completes the ground floor.

#### Sleeping

On the first floor are three double bedrooms, one ensuite shower room and the main house bathroom. On the second floor is another large primary bedroom with ensuite shower room.