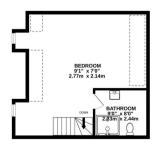

#### Sleeping

On the first floor are three double bedrooms, one ensuite shower room and the main house bathroom. On the second floor is another large primary bedroom with ensuite shower room.

#### Services

All mains services. No gas. Air source heat pump. Under floor heating throughout.

GROUND FLOOR 1205 sq.ft. (112.0 sq.m.) approx.

1ST FLOOR 912 sq.ft. (84.7 sq.m.) approx.

2ND FLOOR 437 sq.ft. (40.6 sq.m.) approx.

TOTAL FLOOR AREA : 2555 sq.ft. (237.3 sq.m.) approx. Whilst every attempt has been made to ensure the accuracy of the floorplan contained here, measurements of doors, windows, rooms and any other items are approximate and no responsibility is taken for any error, omission or mis-statement. This plan is for illustrative purposes only and should be used as such by any prospective purchaser. The services, systems and appliances shown have not been tested and no guarantee as to their operability or efficiency can be given. Made with Metropix €2024