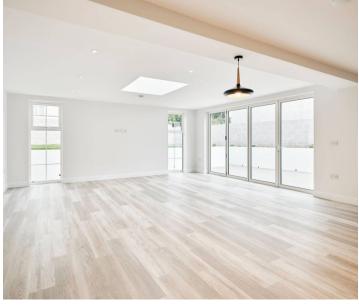

#### Living

Off the entrance hall at the front of the property is the lounge, the ideal quiet spot separate from the kitchen diner. At the rear is the open plan kitchen diner that features, a beautiful fully integrated kitchen with huge island, sky light and bi-folding doors out to the patio garden. There is also a separate utility room and cloakroom. The integral garage completes the ground floor.