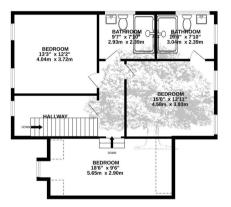

#### Sleeping

On the first floor are three double bedrooms, one ensuite shower room and the main house bathroom. On the second floor is another large primary bedroom with ensuite shower room.

#### Services

All mains services. No gas. Air source heat pump. Under floor heating throughout.

GROUND FLOOR 1205 sq.ft. (112.0 sq.m.) approx.

1ST FLOOR 912 sq.ft. (84.7 sq.m.) approx.

2ND FLOOR 437 sq.ft. (40.6 sq.m.) approx.

TOTAL FLOOR AREA : 2555 sq.ft. (237.3 sq.m.) approx. Whilst every attempt has been made to ensure the accuracy of the floorplan contained here, measurements of doors, windows, rooms and any other items are approximate and no responsibility is taken for any error, omission or mis-statement. This plan is for illustrative purposes only and should be used as such by any prospective purchaser. The services, systems and appliances shown have not been tested and no guarantee as to their operability or efficiency can be given. Made with Metropix €2024