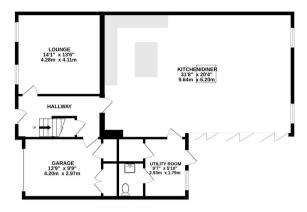

#### Living

Off the entrance hall at the front of the property is the lounge, the ideal quiet spot separate from the kitchen diner. At the rear is the open plan kitchen diner that features, a beautiful fully integrated kitchen with huge island, sky light and bi-folding doors out to the patio garden. There is also a separate utility room and cloakroom. The integral garage completes the ground floor.

#### Services

All mains services. No gas. Air source heat pump. Under floor heating throughout.

GROUND FLOOR 1205 sq.ft. (112.0 sq.m.) approx.

1ST FLOOR 912 sq.ft. (84.7 sq.m.) approx.

2ND FLOOR 437 sq.ft. (40.6 sq.m.) approx.

TOTAL FLOOR AREA : 2555 sq.ft. (237.3 sq.m.) approx. Whilst every attempt has been made to ensure the accuracy of the floorplan contained here, measurements of doors, windows, rooms and any other items are approximate and no responsibility is taken for any error, omission or mis-statement. This plan is for illustrative purposes only and should be used as such by any prospective purchaser. The services, systems and appliances shown have not been tested and no guarantee as to their operability or efficiency can be given. Made with Metropix €2024