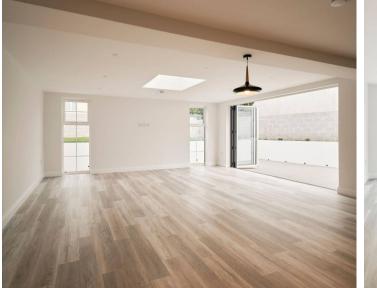

#### Living

Off the entrance hall at the front of the property is the lounge, the ideal quiet spot separate from the kitchen diner. At the rear is the open plan kitchen diner that features, a beautiful fully integrated kitchen with huge island, sky light and bi-folding doors out to the patio garden. There is also a separate utility room and cloakroom. The integral garage completes the ground floor.