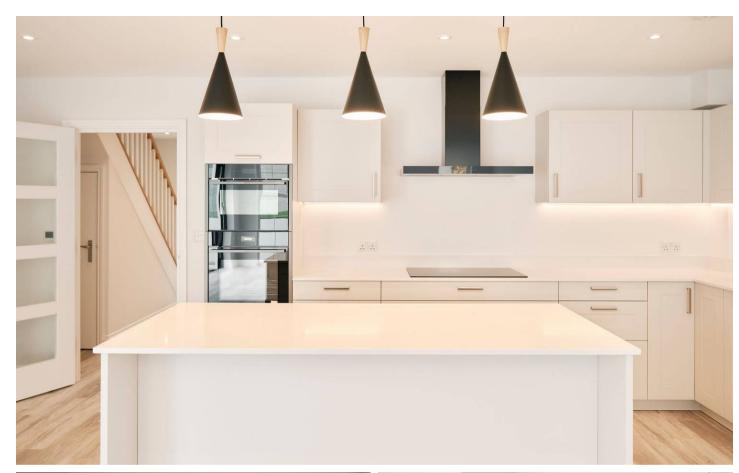

#### Living

Off the entrance hall at the front of the property is the lounge, the ideal quiet spot separate from the kitchen diner. At the rear is the open plan kitchen diner that features, a beautiful fully integrated kitchen with huge island, sky light and bi-folding doors out to the patio garden. There is also a separate utility room and cloakroom. The integral garage completes the ground floor.