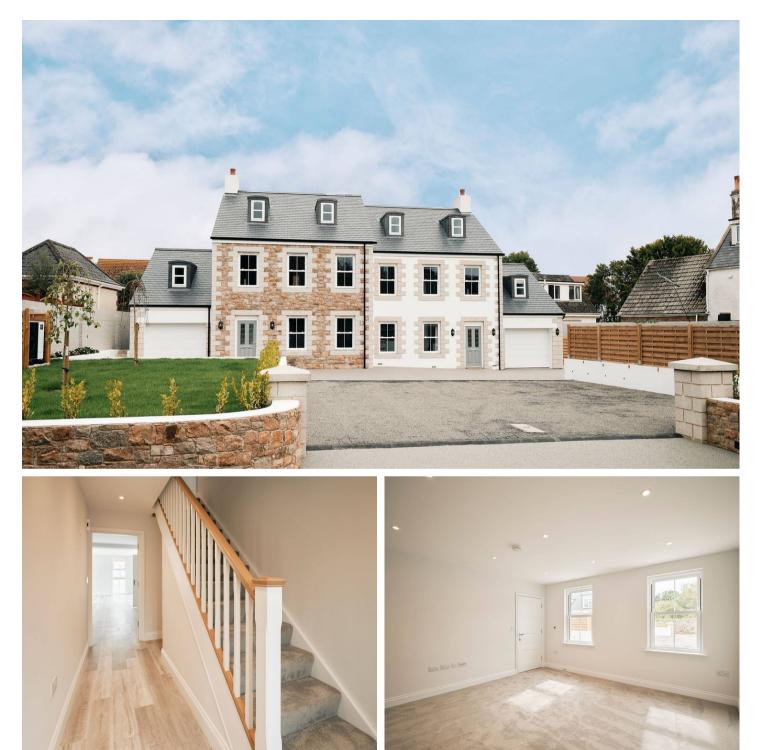

### 2 Jambart Close, La Rue De Jambart

St. Clement, Jersey

Ideally situated just a short stroll away from the stunning beach at Pontac, this brand new, immaculately presented family home boasts an impressive four bedrooms and three bathrooms.

Upon entering the property, you are greeted by a spacious hallway leading to the heart of the home - a large, light-filled kitchen / diner located at the rear.

The rear lawned garden provides the ideal outdoor setting for relaxing or hosting gatherings, while the permeable resin driveway offers parking for 3/4 vehicles. Additionally, the property includes an integral single garage. With its super-efficient design, this home is not only environmentally friendly but also cost-effective to run, offering the perfect combination of comfort and sustainability.