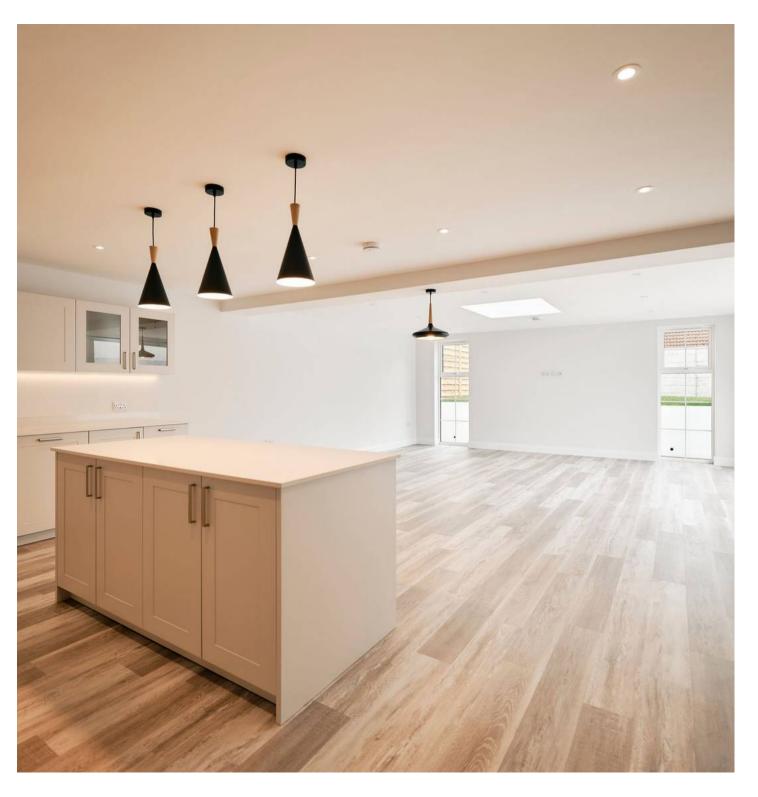

Upon entering the property, you are greeted by a spacious hallway leading to the heart of the home - a large, light-filled kitchen / diner located at the rear.

The rear lawned garden provides the ideal outdoor setting for relaxing or hosting gatherings, while the permeable resin driveway offers parking for 3/4 vehicles. Additionally, the property includes an integral single garage. With its super-efficient design, this home is not only environmentally friendly but also cost-effective to run, offering the perfect combination of comfort and sustainability.

#### Living

Off the entrance hall at the front of the property is the lounge, the ideal quiet spot separate from the kitchen diner. At the rear is the open plan kitchen diner that features, a beautiful fully integrated kitchen with huge island, sky light and bi-folding doors out to the patio garden. There is also a separate utility room and cloakroom. The integral garage completes the ground floor.