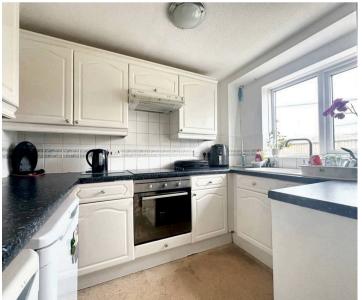

The hallway leads to a spacious lounge/diner filled with natural light from its dual aspect windows and complete with a large understairs storage cupboard. The kitchen is positioned just off the lounge and has a mixture of wall and base units, an oven and hob. There is also plenty of space for all other appliances. Upstairs you will find two good sized double bedrooms. Bedroom one has a cupboard perfect for storage and is south facing whilst bedroom two has fitted wardrobes. The internal accommodation is complete with a family bathroom to comprise of a bath with shower over, wash basin and WC.

ENTRANCE PORCH 5'6" x 2'9" (1.67m x 0.83m)

ENTRANCE HALL

SOUTH FACING LOUNGE/DINING ROOM 22' max x 12'1" max (6.70m x 3.68m)

KITCHEN 8'11" x 6'10" (2.71m x 2.08m)

SOUTH FACING BEDROOM 1 15'4" x 9'11" (4.67m x 3.02m)