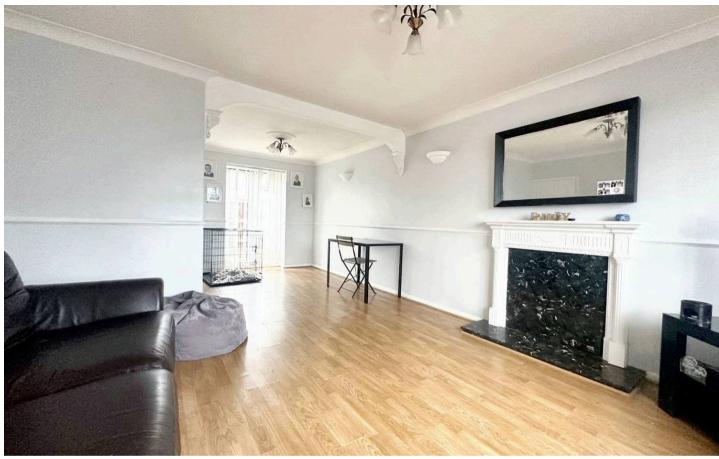

The hallway leads to a spacious lounge/diner filled with natural light from its dual aspect windows and complete with a large understairs storage cupboard. The kitchen is positioned just off the lounge and has a mixture of wall and base units, an oven and hob. There is also plenty of space for all other appliances. Upstairs you will find two good sized double bedrooms. Bedroom one has a cupboard perfect for storage and is south facing whilst bedroom two has fitted wardrobes. The internal accommodation is complete with a family bathroom to comprise of a bath with shower over, wash basin and WC.

ENTRANCE PORCH 5'6" x 2'9" (1.67m x 0.83m)

ENTRANCE HALL

SOUTH FACING LOUNGE/DINING ROOM 22' max x 12'1" max (6.70m x 3.68m)

KITCHEN 8'11" x 6'10" (2.71m x 2.08m)

SOUTH FACING BEDROOM 1 15'4" x 9'11" (4.67m x 3.02m)