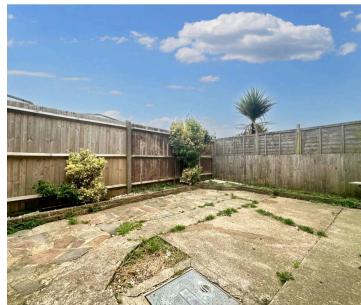

Outside there is a driveway, garage and a door with access to the rear garden which is paved.

- South facing bedroom 1
- Set on a small cul-de-sac
- Spacious lounge/diner
- Garage & off road parking

CarruthersandLuck SalesandLettings

BEDROOM 2 11'9" x 8'2" (3.58m x 2.48m)

BATH/SHOWER ROOM/WC 6'11" x 5'10" (2.10m x 1.77m)

GARAGE

REAR GARDEN

Council Tax band: C

Tenure: Freehold

EPC Energy Efficiency Rating: C