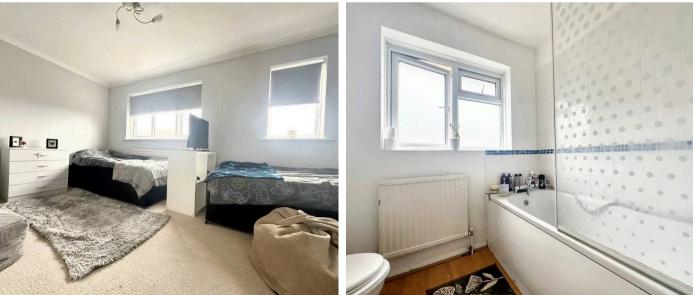

The hallway leads to a spacious lounge/diner filled with natural light from its dual aspect windows and complete with a large understairs storage cupboard. The kitchen is positioned just off the lounge and has a mixture of wall and base units, an oven and hob. There is also plenty of space for all other appliances. Upstairs you will find two good sized double bedrooms. Bedroom one has a cupboard perfect for storage and is south facing whilst bedroom two has fitted wardrobes. The internal accommodation is complete with a family bathroom to comprise of a bath with shower over, wash basin and WC.

BEDROOM 2 11'9" x 8'2" (3.58m x 2.48m)

BATH/SHOWER ROOM/WC 6'11" x 5'10" (2.10m x 1.77m)

GARAGE

REAR GARDEN

Council Tax band: C

Tenure: Freehold

EPC Energy Efficiency Rating: C