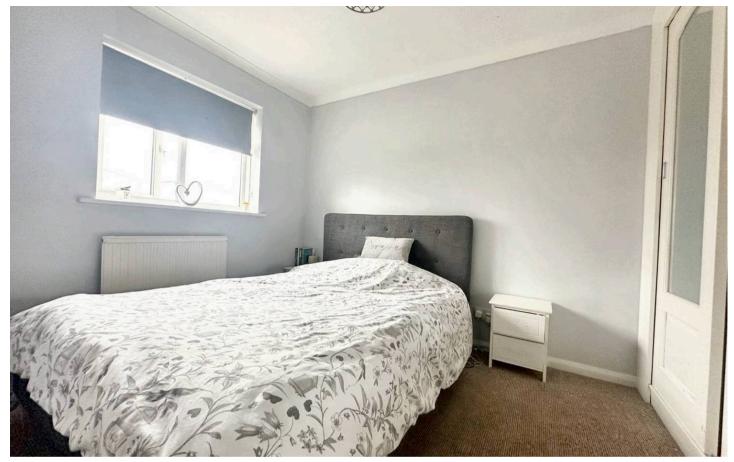

The hallway leads to a spacious lounge/diner filled with natural light from its dual aspect windows and complete with a large understairs storage cupboard. The kitchen is positioned just off the lounge and has a mixture of wall and base units, an oven and hob. There is also plenty of space for all other appliances. Upstairs you will find two good sized double bedrooms. Bedroom one has a cupboard perfect for storage and is south facing whilst bedroom two has fitted wardrobes. The internal accommodation is complete with a family bathroom to comprise of a bath with shower over, wash basin and WC.

ENTRANCE PORCH 5'6" x 2'9" (1.67m x 0.83m)

ENTRANCE HALL

SOUTH FACING LOUNGE/DINING ROOM 22' max x 12'1" max (6.70m x 3.68m)

KITCHEN 8'11" x 6'10" (2.71m x 2.08m)

SOUTH FACING BEDROOM 1 15'4" x 9'11" (4.67m x 3.02m)