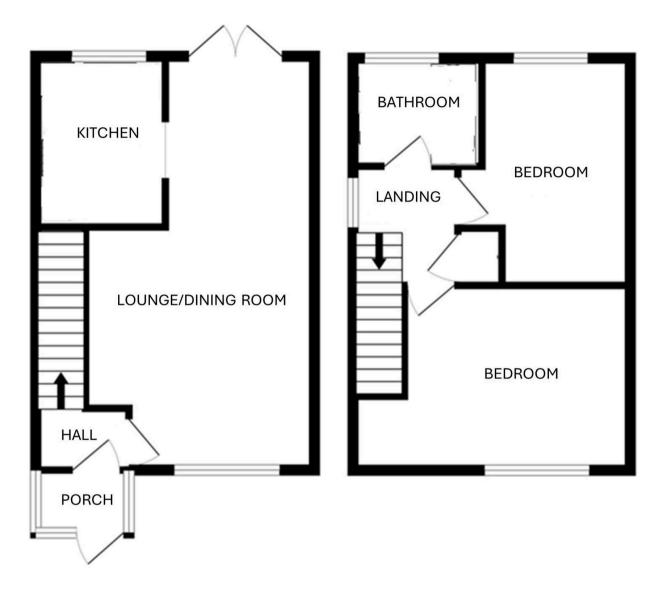

The hallway leads to a spacious lounge/diner filled with natural light from its dual aspect windows and complete with a large understairs storage cupboard. The kitchen is positioned just off the lounge and has a mixture of wall and base units, an oven and hob. There is also plenty of space for all other appliances. Upstairs you will find two good sized double bedrooms. Bedroom one has a cupboard perfect for storage and is south facing whilst bedroom two has fitted wardrobes. The internal accommodation is complete with a family bathroom to comprise of a bath with shower over, wash basin and WC.

Outside there is a driveway, garage and a door with access to the rear garden which is paved.

- South facing bedroom 1
- Set on a small cul-de-sac
- Spacious lounge/diner
- Garage & off road parking

CarruthersandLuck SalesandLettings

ENTRANCE PORCH 5'6" x 2'9" (1.67m x 0.83m)

ENTRANCE HALL

SOUTH FACING LOUNGE/DINING ROOM 22' max x 12'1" max (6.70m x 3.68m)

KITCHEN 8'11" x 6'10" (2.71m x 2.08m)

SOUTH FACING BEDROOM 1 15'4" x 9'11" (4.67m x 3.02m)

BEDROOM 2 11'9" x 8'2" (3.58m x 2.48m)

BATH/SHOWER ROOM/WC 6'11" x 5'10" (2.10m x 1.77m)

GARAGE

REAR GARDEN

Council Tax band: C

Tenure: Freehold

EPC Energy Efficiency Rating: C