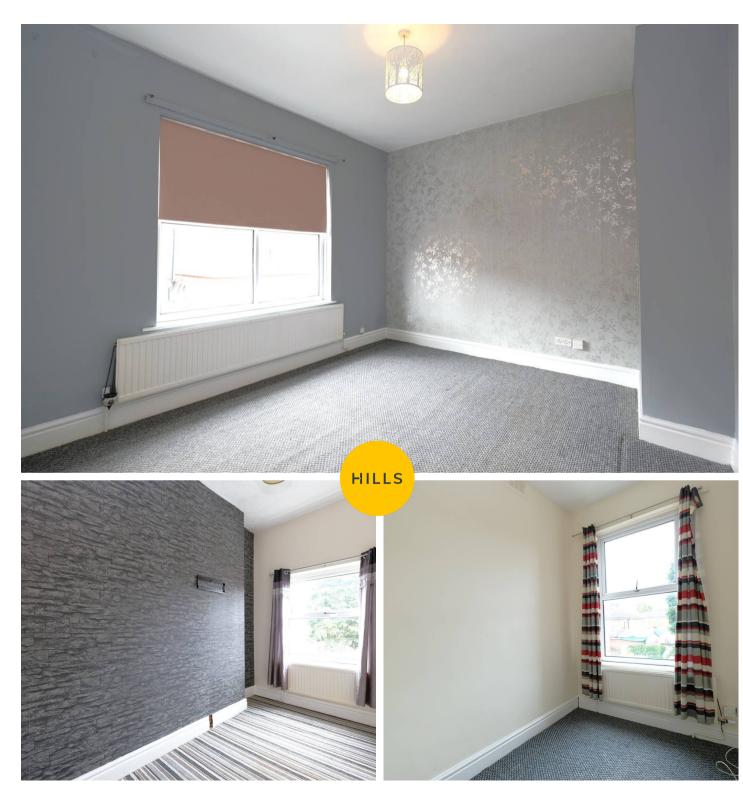

## Lounge

13' 6" x 11' 4" (4.11m x 3.45m)

Featuring ceiling light point, double glazed window, wall - mounted radiator, power point. Complete with a gas fire. Fitted with laminate flooring.

#### **Bedroom One**

13' 8" x 10' 9" (4.17m x 3.28m)

Featuring ceiling light point, double glazed window, power point, wall - mounted radiator. Fitted with carpet flooring.

#### **Bedroom Two**

11' 6" x 7' 4" (3.51m x 2.24m)

Featuring ceiling light point, double glazed window, wall - mounted radiator, power point. Fitted with carpet flooring.

# **Bedroom Three**

8' 2" x 6' 7" (2.49m x 2.01m)

Featuring ceiling light point, double glazed window, wall - mounted radiator, power point. Fitted with carpet flooring.