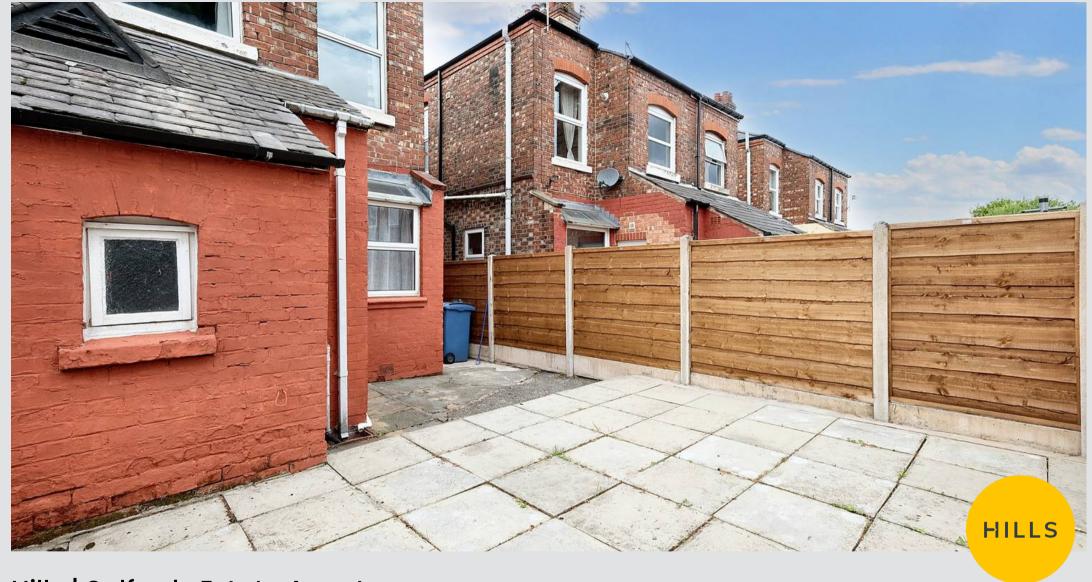

# External

To the rear of the property is a raised paved garden with brick storage shed, gated side access.