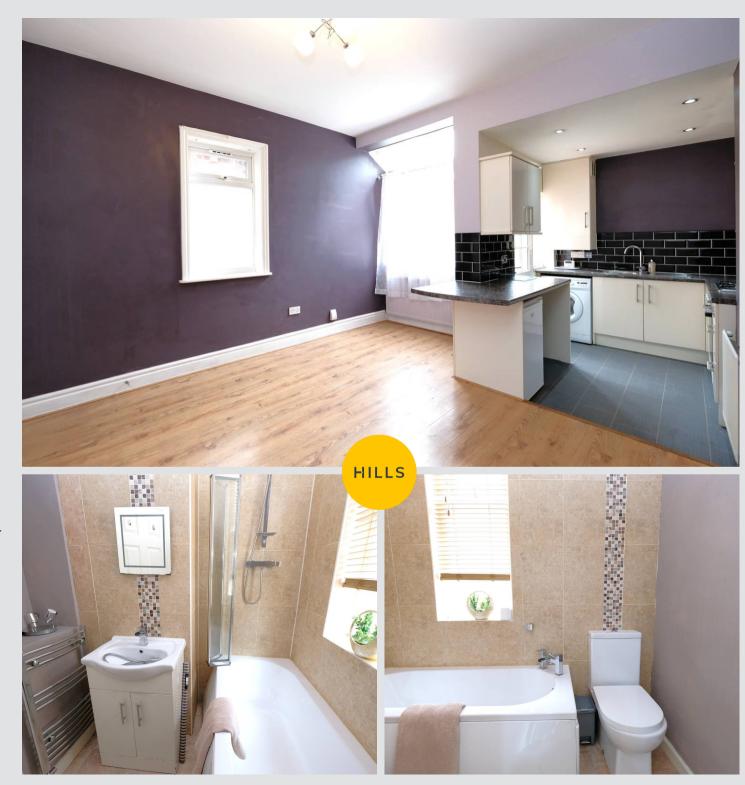

#### Kitchen

7' 5" x 7' 3" (2.26m x 2.21m)

Featuring complementary wall and base units including integral stainless steel sink, gas hob and electric oven.

Space for fridge freezer, washer. Complete with ceiling spotlights, wall - mounted radiator, single glazed window. Fitted with part tiled walls and lino flooring, hardwood door. Two year old boiler.

## Bathroom

7' 1" x 6' 7" (2.16m x 2.01m)

Featuring three piece suite including bath with a shower overhead, w/c, hand wash basin. Complete with ceiling light spotlights, double glazed window, vanity unit and heated towel rail. Fitted with tiled walls and lino flooring.