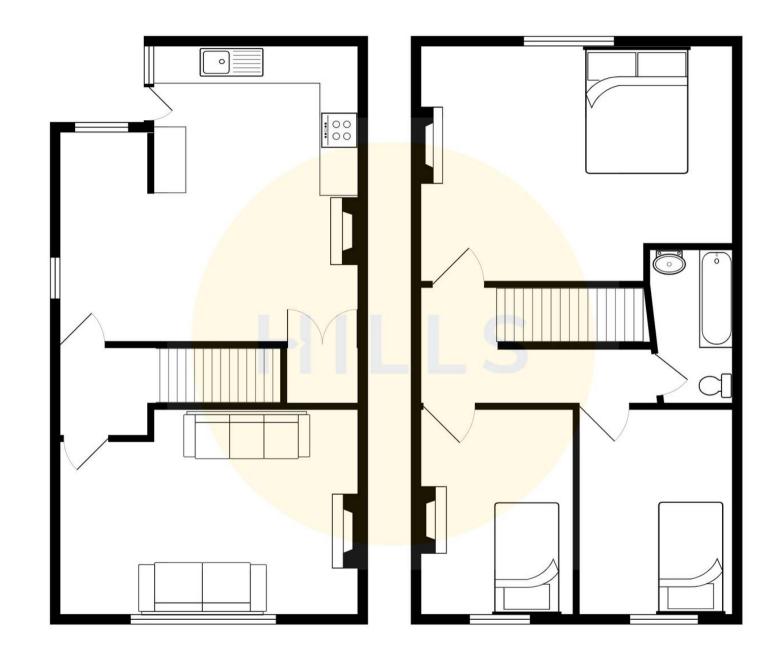

## **Entrance Hallway**

Featuring ceiling light point, single glazed window. Complete with a hardwood door.

#### Kitchen

7' 5" x 7' 3" (2.26m x 2.21m)

Featuring complementary wall and base units including integral stainless steel sink, gas hob and electric oven.

Space for fridge freezer, washer. Complete with ceiling spotlights, wall - mounted radiator, single glazed window. Fitted with part tiled walls and lino flooring, hardwood door. Two year old boiler.

# **Dining Room**

13' 6" x 11' 1" (4.11m x 3.38m)

Featuring ceiling light point, two double glazed window, wall - mounted radiator. Complete with double storage. Fitted with laminate flooring.

# Landing

Complete with a ceiling light point, wall mounted radiator and carpet flooring. Loft access.

#### **Bedroom One**

13' 8" x 10' 9" (4.17m x 3.28m)

Featuring ceiling light point, double glazed window, power point, wall - mounted radiator. Fitted with carpet flooring.

#### **Bedroom Two**

11' 6" x 7' 4" (3.51m x 2.24m)

Featuring ceiling light point, double glazed window, wall - mounted radiator, power point. Fitted with carpet flooring.

# **Bedroom Three**

8' 2" x 6' 7" (2.49m x 2.01m)

Featuring ceiling light point, double glazed window, wall - mounted radiator, power point. Fitted with carpet flooring.

## Bathroom

7' 1" x 6' 7" (2.16m x 2.01m)

Featuring three piece suite including bath with a shower overhead, w/c, hand wash basin. Complete with ceiling light spotlights, double glazed window, vanity unit and heated towel rail. Fitted with tiled walls and lino flooring.