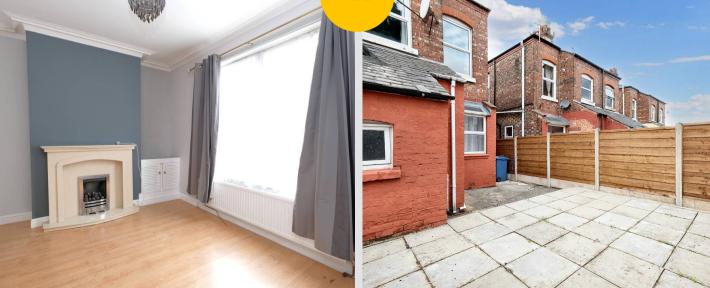

## Lounge

13' 6" x 11' 4" (4.11m x 3.45m)

Featuring ceiling light point, double glazed window, wall - mounted radiator, power point. Complete with a gas fire. Fitted with laminate flooring.

# External

To the rear of the property is a raised paved garden with brick storage shed, gated side access.