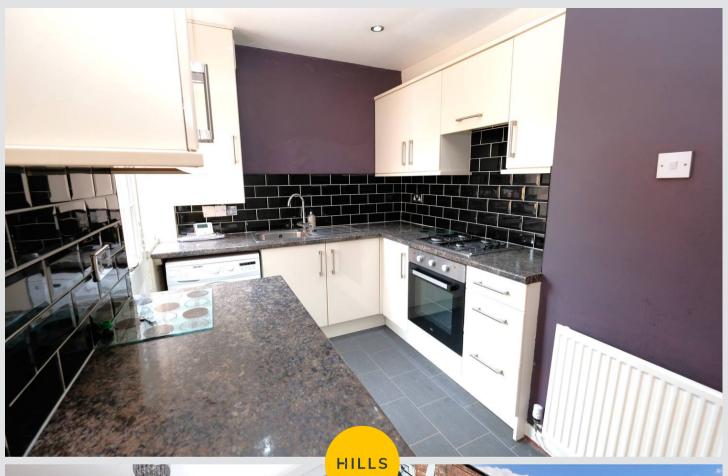

#### Kitchen

7' 5" x 7' 3" (2.26m x 2.21m)

Featuring complementary wall and base units including integral stainless steel sink, gas hob and electric oven.

Space for fridge freezer, washer. Complete with ceiling spotlights, wall - mounted radiator, single glazed window. Fitted with part tiled walls and lino flooring, hardwood door. Two year old boiler.