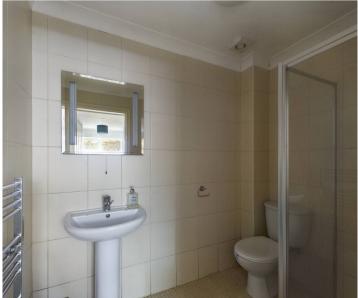

The accommodation comprises an entrance hall with staircase to the first floor, understairs storage and door to the integral garage, ground floor bedroom having an en-suite shower room. To the first floor is a landing having a staircase to the second floor and cloakroom, kitchen/breakfast room having a range of integral appliances and French doors leading out to the enclosed rear garden. Lounge with door to the raised decked veranda at the side having a pleasant outlook. To the second floor, the master bedroom has an ensuite shower room, two further bedrooms and bathroom.