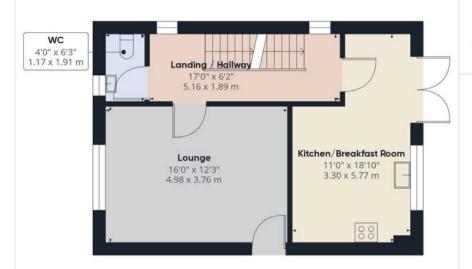

The accommodation comprises an entrance hall with staircase to the first floor, understairs storage and door to the integral garage, ground floor bedroom having an en-suite shower room. To the first floor is a landing having a staircase to the second floor and cloakroom, kitchen/breakfast room having a range of integral appliances and French doors leading out to the enclosed rear garden. Lounge with door to the raised decked veranda at the side having a pleasant outlook. To the second floor, the master bedroom has an ensuite shower room, two further bedrooms and bathroom.

Council Tax band: D

Tenure: Freehold

EPC Energy Efficiency Rating: C

Ground Floor

Floor 1