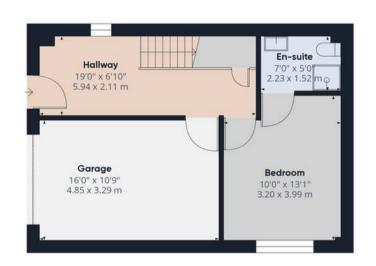

Council Tax band: D

Tenure: Freehold

EPC Energy Efficiency Rating: C

Ground Floor

Floor 1

## Approximate total area

1479.28 ft<sup>2</sup> 137.43 m<sup>2</sup>

(1) Excluding balconies and terraces

While every attempt has been made to ensure accuracy, all measurements are approximate, not to scale. This floor plan is for illustrative purposes only.