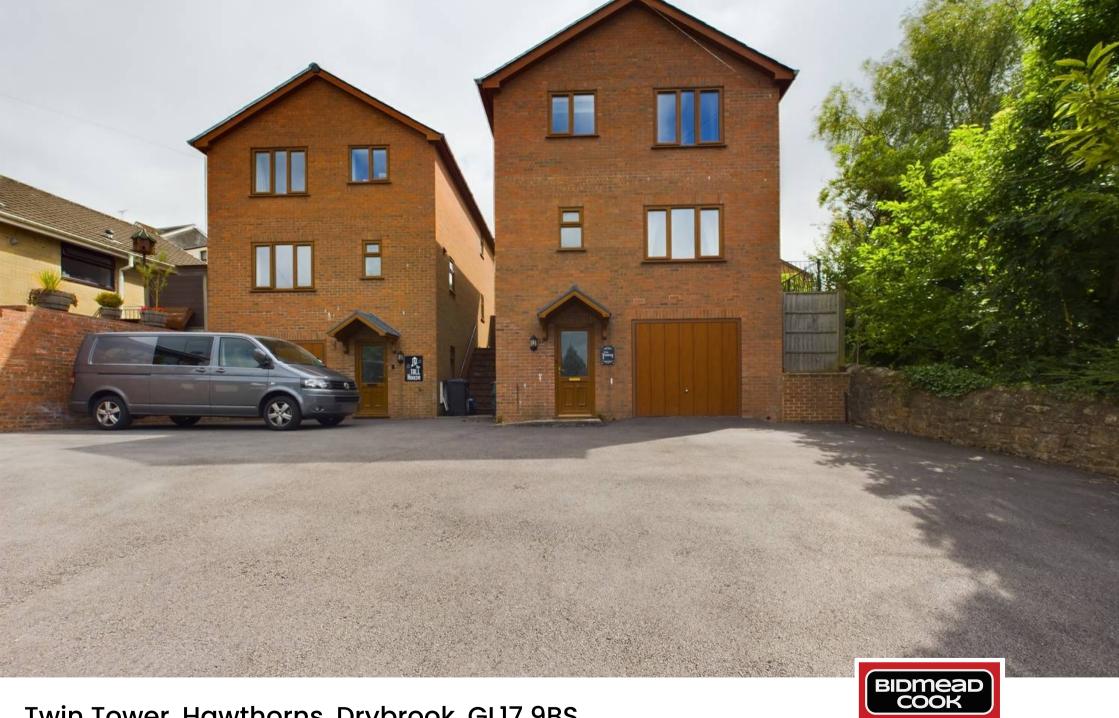

Twin Tower, Hawthorns, Drybrook, GL17 9BS £300,000

8 Broad Street, Ross-on-Wye, Herefordshire, HR9 7EA
Tel: 01989 763553 Email: rossonwye@bidmeadcook.co.uk
www.bidmeadcook.co.uk

## Drybrook

- Detached Property
- Accommodation over Three Levels
- Four Bedrooms (Two En-suite)
- Lounge, Kitchen/Breakfast Room
- Enclosed Rear Garden and Side Veranda
- Off Road Parking and Garage

A four bedroom, detached property situated in a pleasant village location, having accommodation over three floors and benefits a ground floor bedroom with en-suite shower room, garage and an enclosed garden.

Outside, to the front of the property is a driveway providing off road parking and access to the integral garage. Steps at the side lead up to the enclosed rear garden.

Agents Note: The access to the off road parking is shared with neighbouring properties.