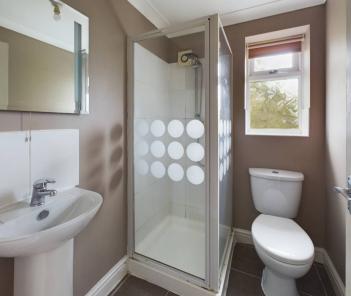

The accommodation comprises an entrance hall with staircase to the first floor, understairs storage and door to the integral garage, ground floor bedroom having an en-suite shower room. To the first floor is a landing having a staircase to the second floor and cloakroom, kitchen/breakfast room having a range of integral appliances and French doors leading out to the enclosed rear garden. Lounge with door to the raised decked veranda at the side having a pleasant outlook. To the second floor, the master bedroom has an ensuite shower room, two further bedrooms and bathroom.