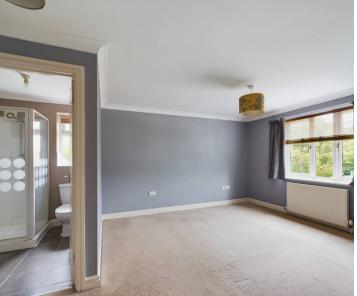

The accommodation comprises an entrance hall with staircase to the first floor, understairs storage and door to the integral garage, ground floor bedroom having an en-suite shower room. To the first floor is a landing having a staircase to the second floor and cloakroom, kitchen/breakfast room having a range of integral appliances and French doors leading out to the enclosed rear garden. Lounge with door to the raised decked veranda at the side having a pleasant outlook. To the second floor, the master bedroom has an ensuite shower room, two further bedrooms and bathroom.