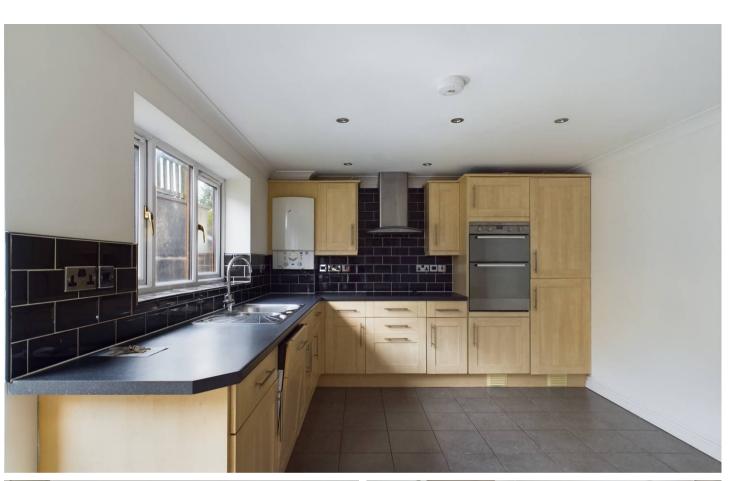

The accommodation comprises an entrance hall with staircase to the first floor, understairs storage and door to the integral garage, ground floor bedroom having an en-suite shower room. To the first floor is a landing having a staircase to the second floor and cloakroom, kitchen/breakfast room having a range of integral appliances and French doors leading out to the enclosed rear garden. Lounge with door to the raised decked veranda at the side having a pleasant outlook. To the second floor, the master bedroom has an ensuite shower room, two further bedrooms and bathroom.