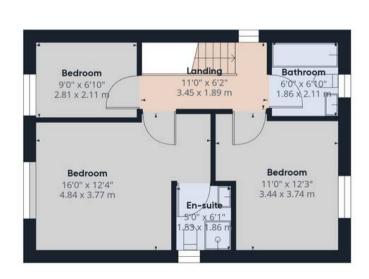

The accommodation comprises an entrance hall with staircase to the first floor, understairs storage and door to the integral garage, ground floor bedroom having an en-suite shower room. To the first floor is a landing having a staircase to the second floor and cloakroom, kitchen/breakfast room having a range of integral appliances and French doors leading out to the enclosed rear garden. Lounge with door to the raised decked veranda at the side having a pleasant outlook. To the second floor, the master bedroom has an ensuite shower room, two further bedrooms and bathroom.

GIRAFFE360

Floor 2

No statement in these details is to be relied upon as representation of fact, and purchasers should satisfy themselves by inspection or otherwise as to the accuracy of the statements contain within. These details do not constitute any part of any offer or contract. Bidmead Cook and their employees and agents do not have any authority to give warranty or representation whatsoever in respect of this property. These details and all statements herein are provided without any responsibility on the part of Bidmead Cook or the vendors. Equipment: Bidmead Cook has not tested the equipment or central heating system mentioned in these particulars and the purchaser are advised to satisfy themselves as to the working order and condition. Measurements: Great care is taken when measuring, but measurements should not be relied upon for ordering carpets, equipment etc. The Laws of copyright protect this material. Bidmead Cook is the owner of the copyright. This property sheet forms part of our database and is protected by the database right and copyright laws. No unauthorised copyring or distribution without permission.