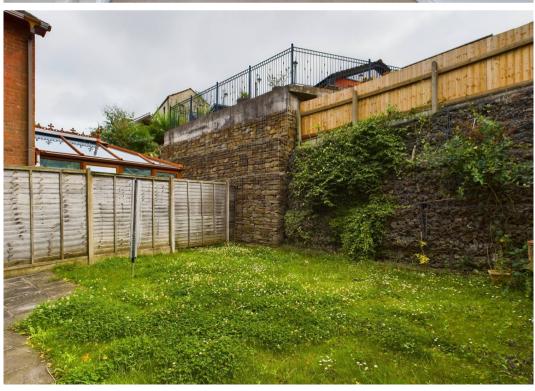

## Drybrook

- Detached Property
- Accommodation over Three Levels
- Four Bedrooms (Two En-suite)
- Lounge, Kitchen/Breakfast Room
- Enclosed Rear Garden and Side Veranda
- Off Road Parking and Garage

A four bedroom, detached property situated in a pleasant village location, having accommodation over three floors and benefits a ground floor bedroom with en-suite shower room, garage and an enclosed garden.

Outside, to the front of the property is a driveway providing off road parking and access to the integral garage. Steps at the side lead up to the enclosed rear garden.

Agents Note: The access to the off road parking is shared with neighbouring properties.