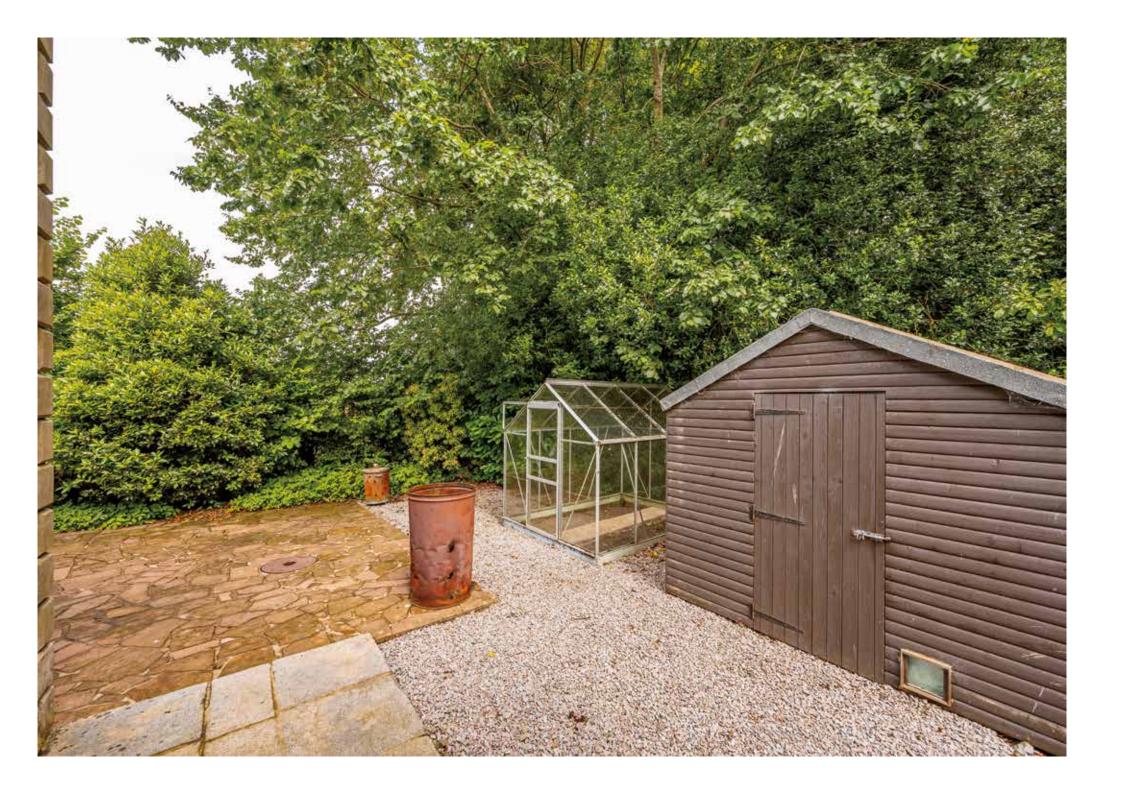

### OUTSIDE

The Stackyard is set in a beautiful plot, measuring 1/3 of an acre. Set on the edge of the village, the property is set in a peaceful location and has mature trees to the rear and fields to the side. A sheltered area to the rear of the property features a large patio area, a greenhouse and a garden shed. A generous Double garage has an electric door and a sperate rear access door with a car port building at the rear, previously used to house a vintage tractor. The front of the property is fabulous mature gardens with bushes and hedges to provide shelter and privacy.