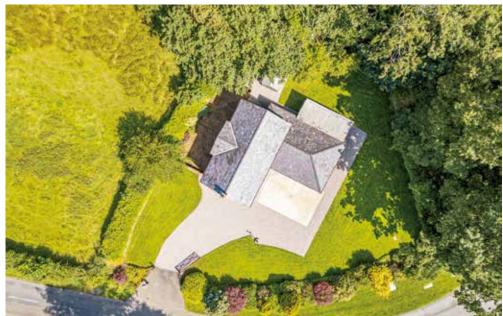

### OUTSIDE

The Stackyard is set in a beautiful plot, measuring 1/3 of an acre. Set on the edge of the village, the property is set in a peaceful location and has mature trees to the rear and fields to the side. A sheltered area to the rear of the property features a large patio area, a greenhouse and a garden shed. A generous Double garage has an electric door and a sperate rear access door with a car port building at the rear, previously used to house a vintage tractor. The front of the property is fabulous mature gardens with bushes and hedges to provide shelter and privacy.