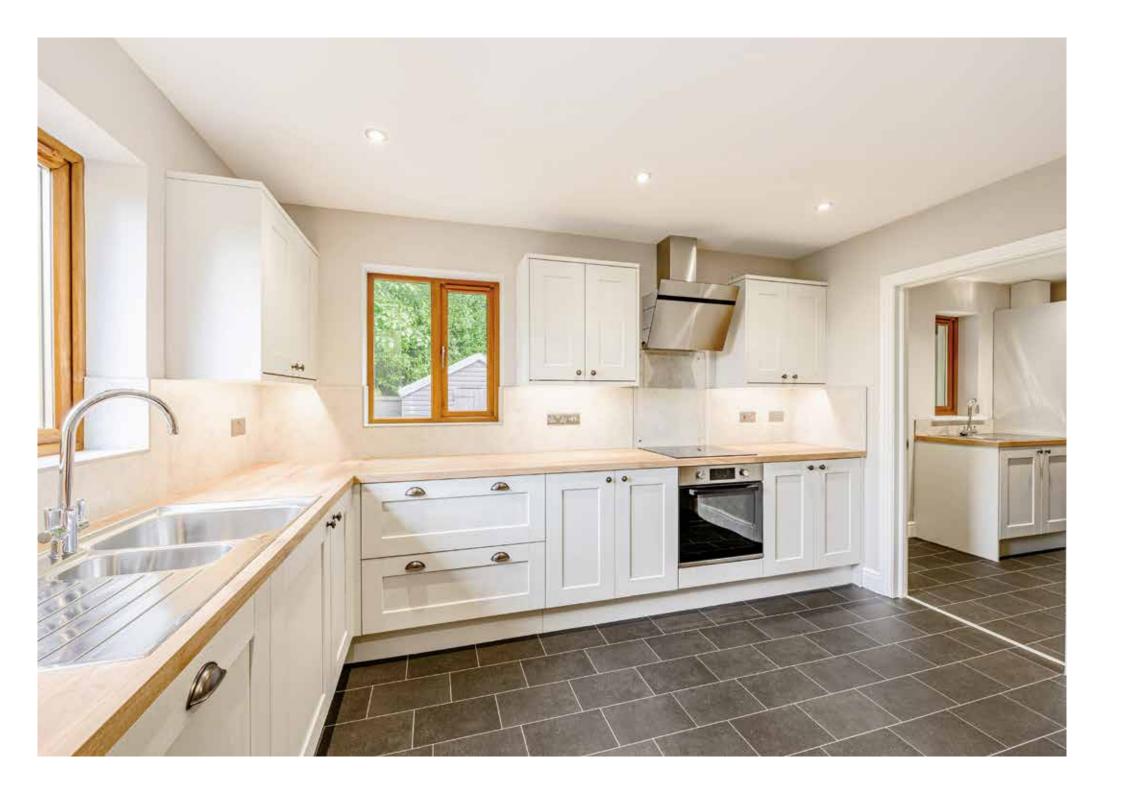

The newly fitted kitchen is a modern / country style with brand new, integrated appliances including a dishwasher, oven, induction hob and stainless-steel extractor. A utility room is easily accessed offering additional storage space and worktop space, as well as access to the rear garden.