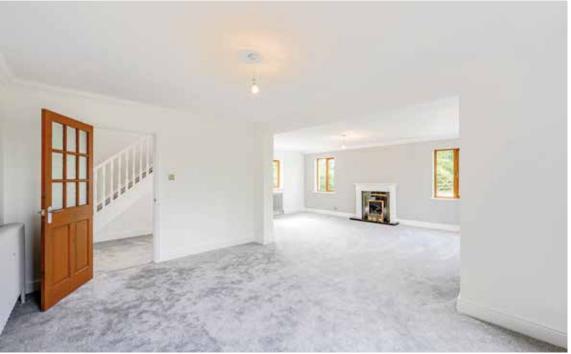

### ACCOMMODATION

A long sweeping driveway brings you onto a large parking area. A bright and spacious entrance hallway features newly fitted, high quality carpet which runs throughout the hallway and dining / living room. From the entrance hall you can access a downstairs WC and a generous storage cupboard for coats and shoes. The décor is neutral allowing you to add your own style throughout. Victorian styled radiators add a touch of class to the downstairs rooms.

The spacious dining / living space is bright and open, offering 4 windows and a panoramic view of the gardens. A set of patio doors in the dining area offer access to the patio for alfresco dining. A Gas fireplace acts a nice focal point with decorate tile surround.