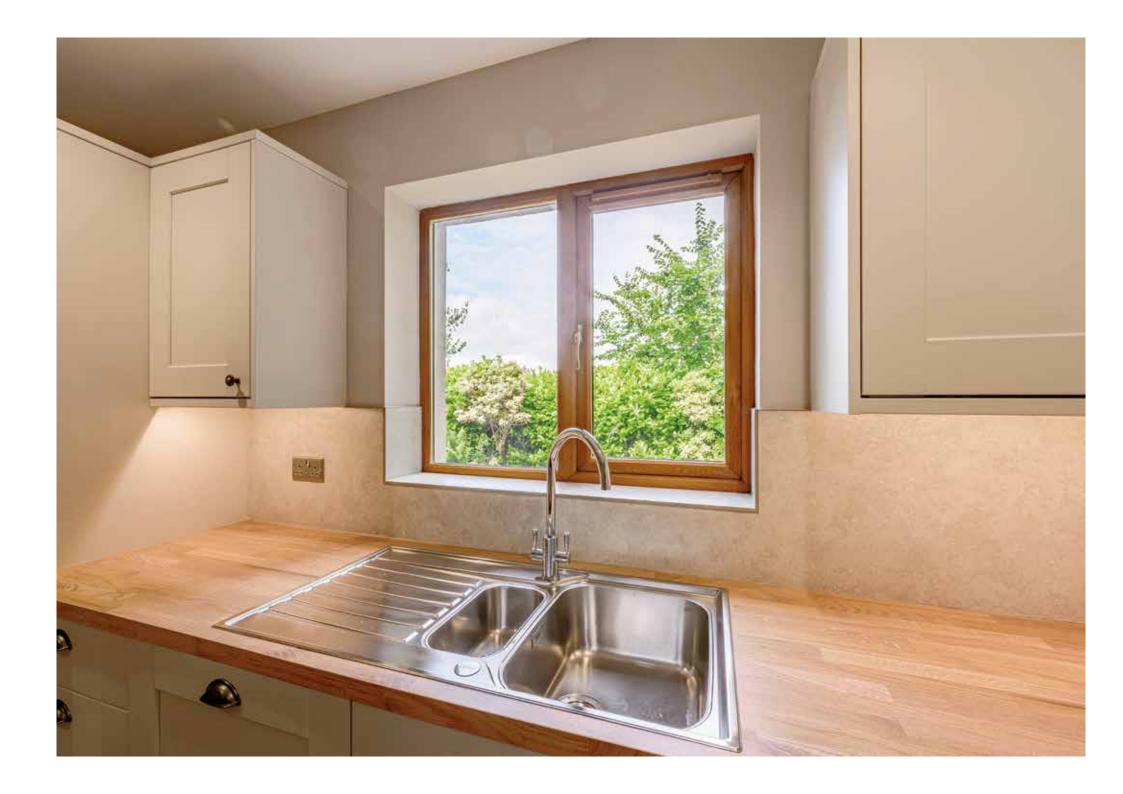

The newly fitted kitchen is a modern / country style with brand new, integrated appliances including a dishwasher, oven, induction hob and stainless-steel extractor. A utility room is easily accessed offering additional storage space and worktop space, as well as access to the rear garden.