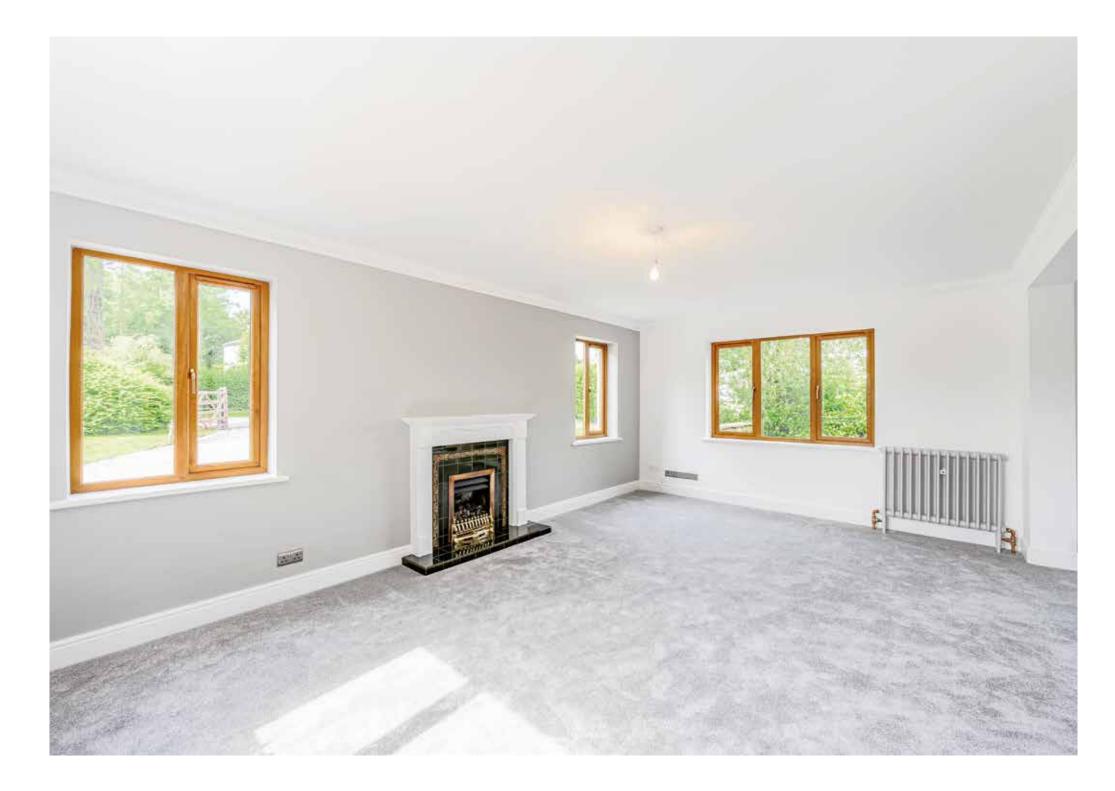

The spacious dining / living space is bright and open, offering 4 windows and a panoramic view of the gardens. A set of patio doors in the dining area offer access to the patio for alfresco dining. A Gas fireplace acts a nice focal point with decorate tile surround.