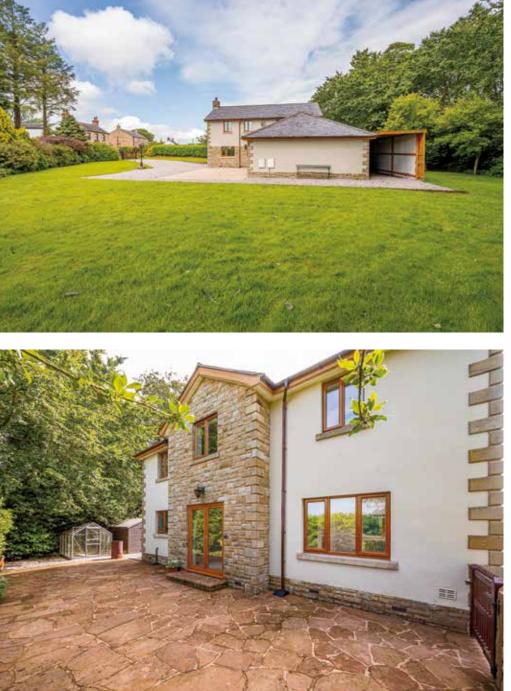

### OUTSIDE

The Stackyard is set in a beautiful plot, measuring 1/3 of an acre. Set on the edge of the village, the property is set in a peaceful location and has mature trees to the rear and fields to the side. A sheltered area to the rear of the property features a large patio area, a greenhouse and a garden shed. A generous Double garage has an electric door and a sperate rear access door with a car port building at the rear, previously used to house a vintage tractor. The front of the property is fabulous mature gardens with bushes and hedges to provide shelter and privacy.