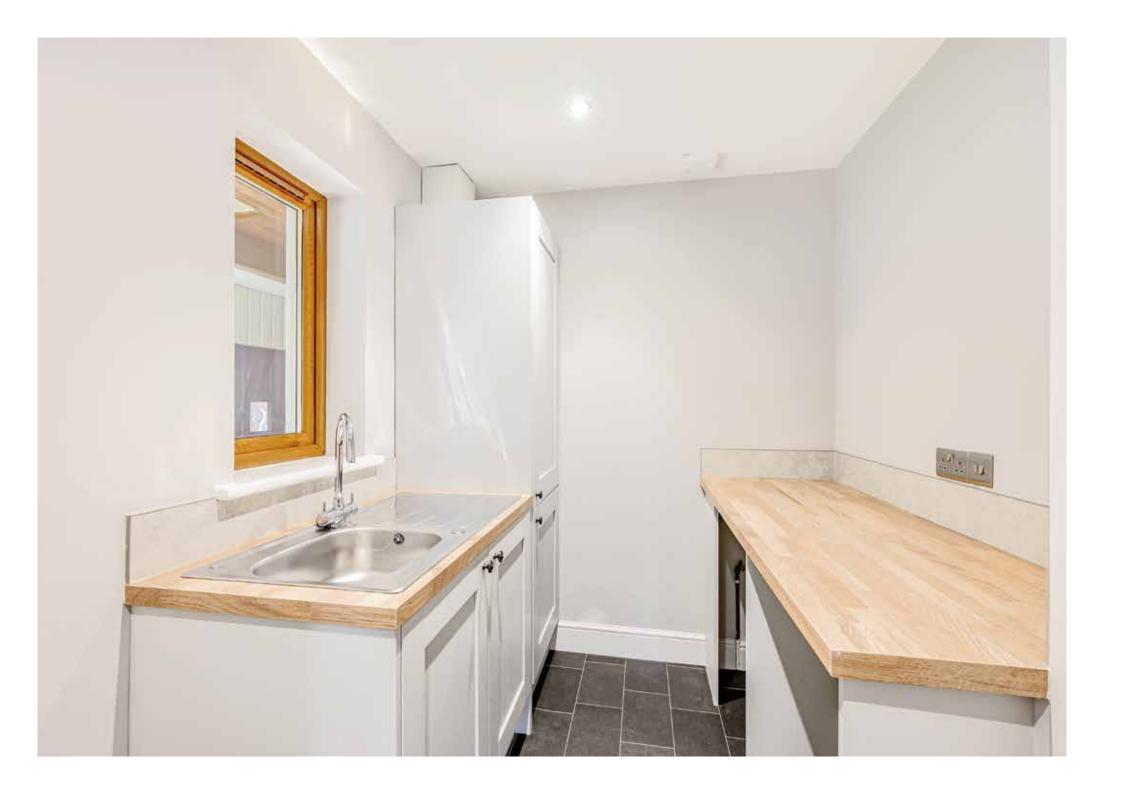

The newly fitted kitchen is a modern / country style with brand new, integrated appliances including a dishwasher, oven, induction hob and stainless-steel extractor. A utility room is easily accessed offering additional storage space and worktop space, as well as access to the rear garden.