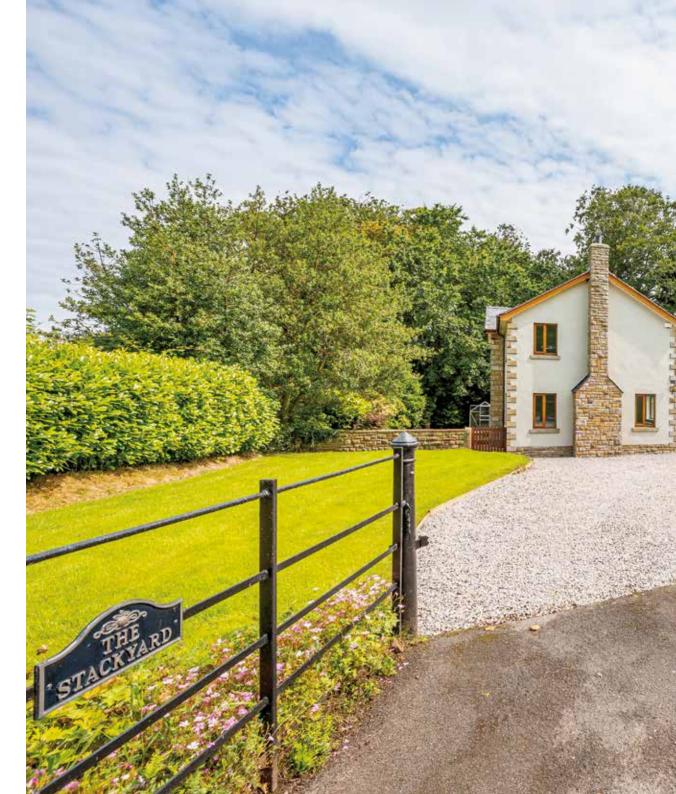

The Stackyard Burgh-by-Sands | Carlisle | Cumbria | CA5 6AQ

## THE STACKYARD

The Stackyard is a Fantastic four-bedroom property in the historical village of Burgh By Sands. This property has undergone a full renovation and is set in a fantastic location, on the edge of the village, surrounded by beautiful Gardens.

### ACCOMMODATION

A long sweeping driveway brings you onto a large parking area. A bright and spacious entrance hallway features newly fitted, high quality carpet which runs throughout the hallway and dining / living room. From the entrance hall you can access a downstairs WC and a generous storage cupboard for coats and shoes. The décor is neutral allowing you to add your own style throughout. Victorian styled radiators add a touch of class to the downstairs rooms.

### OUTSIDE

The Stackyard is set in a beautiful plot, measuring 1/3 of an acre. Set on the edge of the village, the property is set in a peaceful location and has mature trees to the rear and fields to the side. A sheltered area to the rear of the property features a large patio area, a greenhouse and a garden shed. A generous Double garage has an electric door and a sperate rear access door with a car port building at the rear, previously used to house a vintage tractor. The front of the property is fabulous mature gardens with bushes and hedges to provide shelter and privacy.