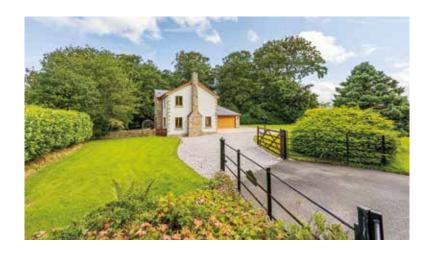

### OUTSIDE

The Stackyard is set in a beautiful plot, measuring 1/3 of an acre. Set on the edge of the village, the property is set in a peaceful location and has mature trees to the rear and fields to the side. A sheltered area to the rear of the property features a large patio area, a greenhouse and a garden shed. A generous Double garage has an electric door and a sperate rear access door with a car port building at the rear, previously used to house a vintage tractor. The front of the property is fabulous mature gardens with bushes and hedges to provide shelter and privacy.