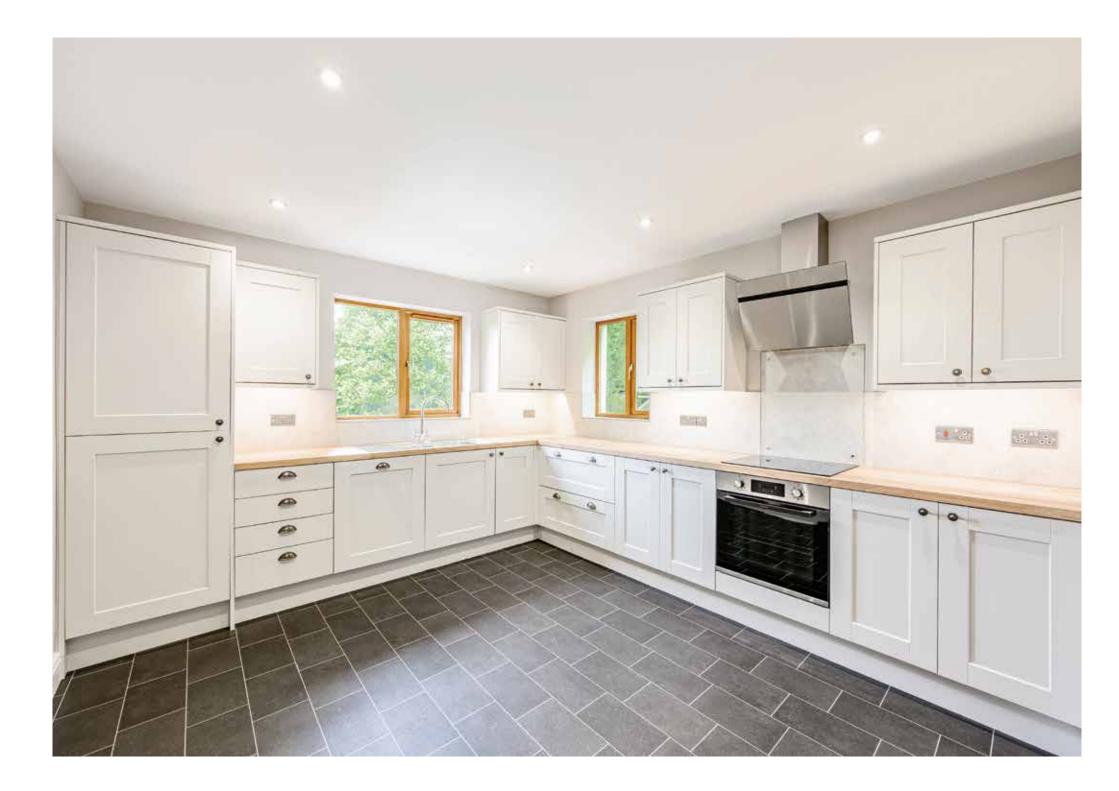

The newly fitted kitchen is a modern / country style with brand new, integrated appliances including a dishwasher, oven, induction hob and stainless-steel extractor. A utility room is easily accessed offering additional storage space and worktop space, as well as access to the rear garden.