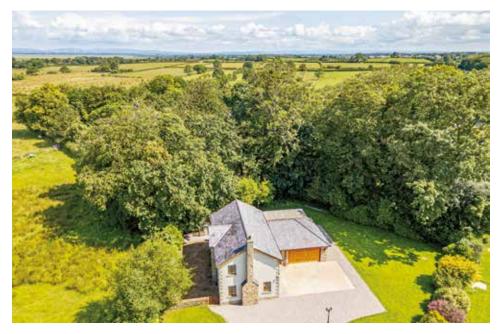

## THE STACKYARD

The Stackyard is a Fantastic four-bedroom property in the historical village of Burgh By Sands. This property has undergone a full renovation and is set in a fantastic location, on the edge of the village, surrounded by beautiful Gardens.

### OUTSIDE

The Stackyard is set in a beautiful plot, measuring 1/3 of an acre. Set on the edge of the village, the property is set in a peaceful location and has mature trees to the rear and fields to the side. A sheltered area to the rear of the property features a large patio area, a greenhouse and a garden shed. A generous Double garage has an electric door and a sperate rear access door with a car port building at the rear, previously used to house a vintage tractor. The front of the property is fabulous mature gardens with bushes and hedges to provide shelter and privacy.