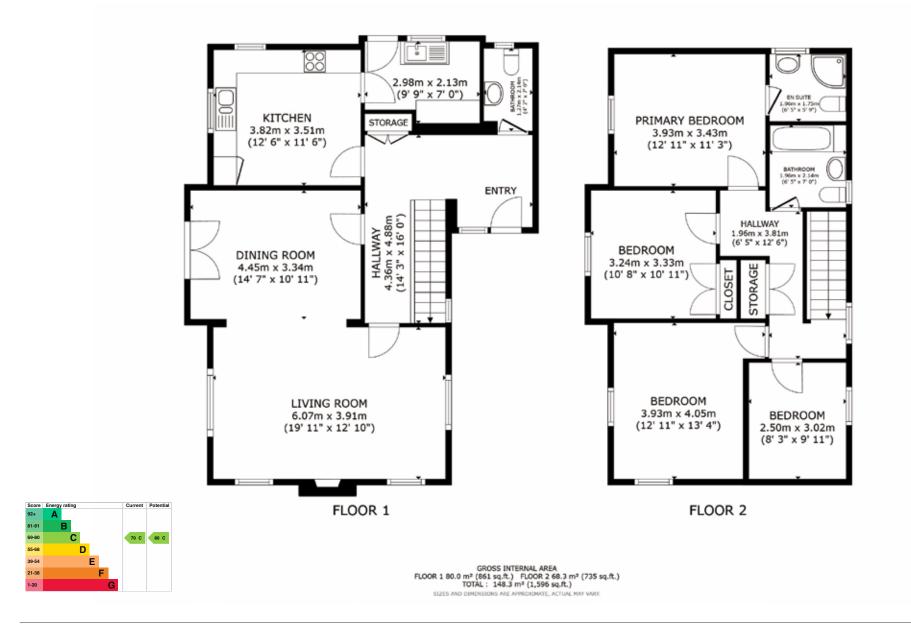

### ACCOMMODATION

A long sweeping driveway brings you onto a large parking area. A bright and spacious entrance hallway features newly fitted, high quality carpet which runs throughout the hallway and dining / living room. From the entrance hall you can access a downstairs WC and a generous storage cupboard for coats and shoes. The décor is neutral allowing you to add your own style throughout. Victorian styled radiators add a touch of class to the downstairs rooms.

The newly fitted kitchen is a modern / country style with brand new, integrated appliances including a dishwasher, oven, induction hob and stainless-steel extractor. A utility room is easily accessed offering additional storage space and worktop space, as well as access to the rear garden.

The spacious dining / living space is bright and open, offering 4 windows and a panoramic view of the gardens. A set of patio doors in the dining area offer access to the patio for alfresco dining. A Gas fireplace acts a nice focal point with decorate tile surround.

Upstairs features four generous bedrooms as well as a large storage cupboard for bedding and towels. The primary bedroom boasts a nicely fitted ensuite and views of the surrounding fields and trees. The family bathroom is also newly fitted, with a built-in bath and contemporary panelling to the walls.

### OUTSIDE

The Stackyard is set in a beautiful plot, measuring 1/3 of an acre. Set on the edge of the village, the property is set in a peaceful location and has mature trees to the rear and fields to the side. A sheltered area to the rear of the property features a large patio area, a greenhouse and a garden shed. A generous Double garage has an electric door and a sperate rear access door with a car port building at the rear, previously used to house a vintage tractor. The front of the property is fabulous mature gardens with bushes and hedges to provide shelter and privacy.