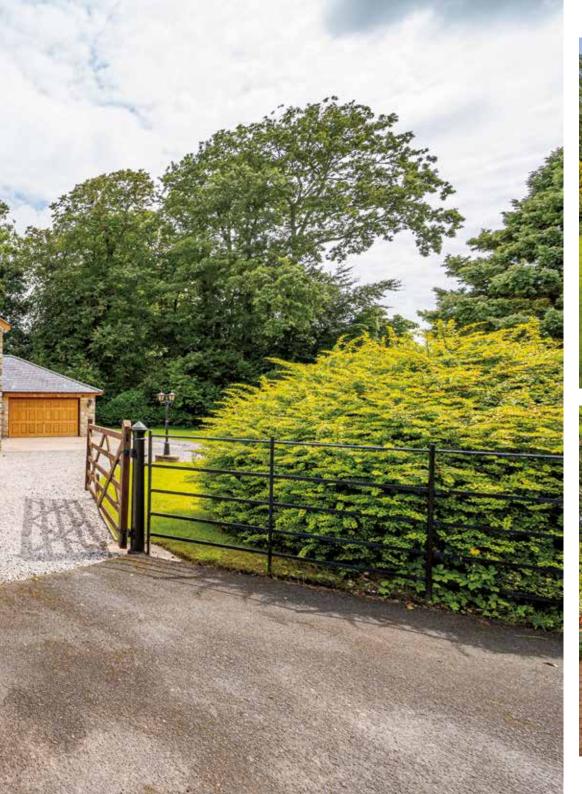

### OUTSIDE

The Stackyard is set in a beautiful plot, measuring 1/3 of an acre. Set on the edge of the village, the property is set in a peaceful location and has mature trees to the rear and fields to the side. A sheltered area to the rear of the property features a large patio area, a greenhouse and a garden shed. A generous Double garage has an electric door and a sperate rear access door with a car port building at the rear, previously used to house a vintage tractor. The front of the property is fabulous mature gardens with bushes and hedges to provide shelter and privacy.