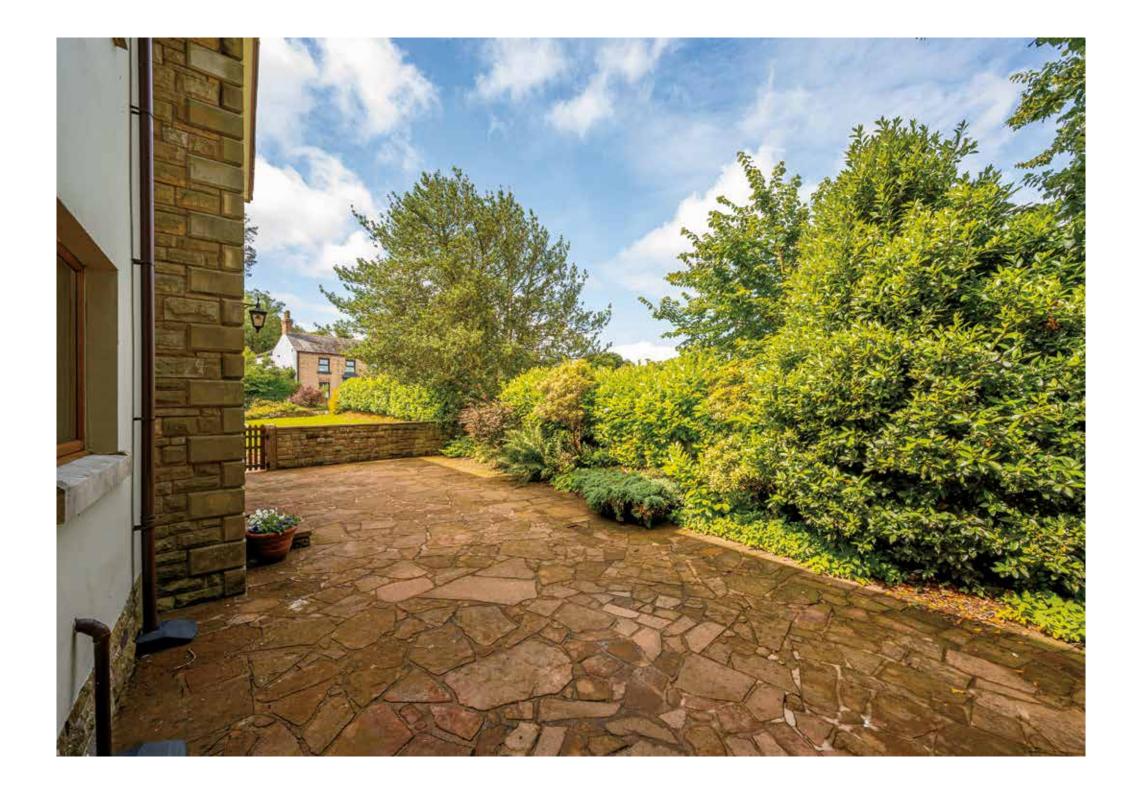

### OUTSIDE

The Stackyard is set in a beautiful plot, measuring 1/3 of an acre. Set on the edge of the village, the property is set in a peaceful location and has mature trees to the rear and fields to the side. A sheltered area to the rear of the property features a large patio area, a greenhouse and a garden shed. A generous Double garage has an electric door and a sperate rear access door with a car port building at the rear, previously used to house a vintage tractor. The front of the property is fabulous mature gardens with bushes and hedges to provide shelter and privacy.