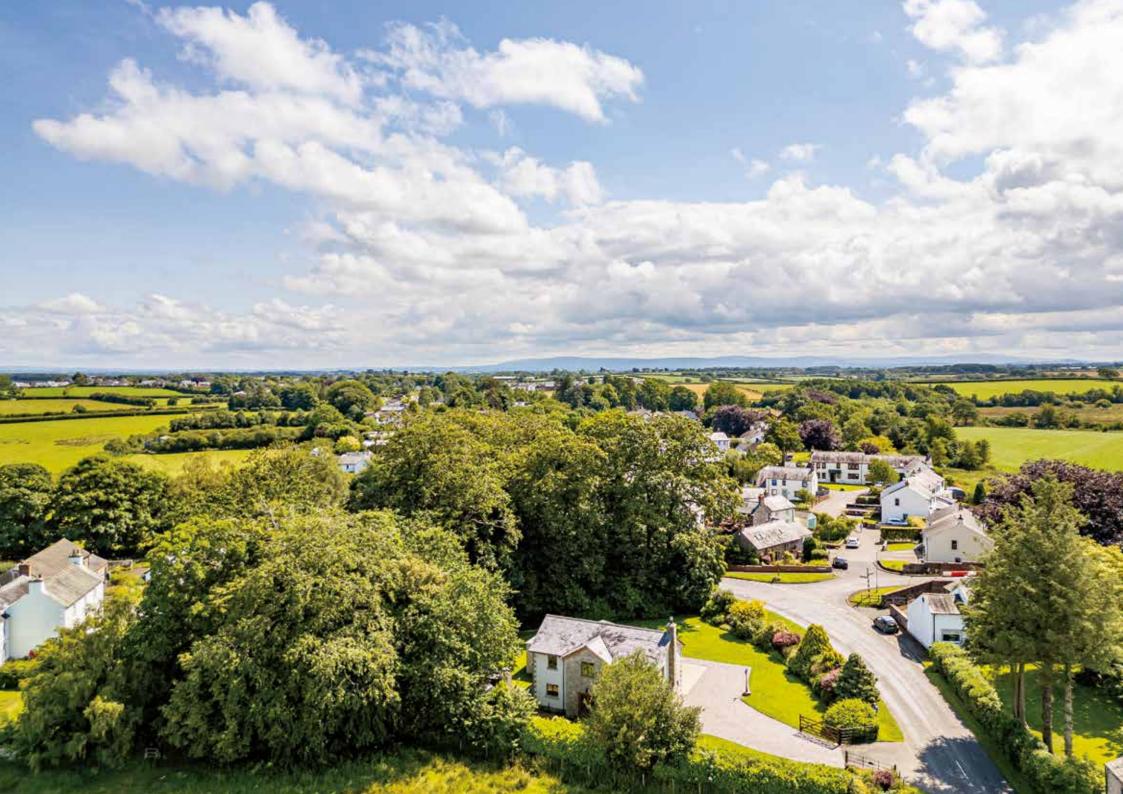

### OUTSIDE

The Stackyard is set in a beautiful plot, measuring 1/3 of an acre. Set on the edge of the village, the property is set in a peaceful location and has mature trees to the rear and fields to the side. A sheltered area to the rear of the property features a large patio area, a greenhouse and a garden shed. A generous Double garage has an electric door and a sperate rear access door with a car port building at the rear, previously used to house a vintage tractor. The front of the property is fabulous mature gardens with bushes and hedges to provide shelter and privacy.

#### Location

Burgh by Sands, a picturesque village in Cumbria, England, offers a unique blend of historical charm and tranquil living. Nestled near the Solway Firth, only 6 miles outside of Carlisle, the village boasts stunning natural landscapes, perfect for outdoor enthusiasts and those seeking peace away from bustling city life. The village boasts a fantastic primary school, excellent transport network with bus routes and popular local pub. Burgh by sands offers easy access to the M6 motorway and Carlisle train station, located the main west coastline.