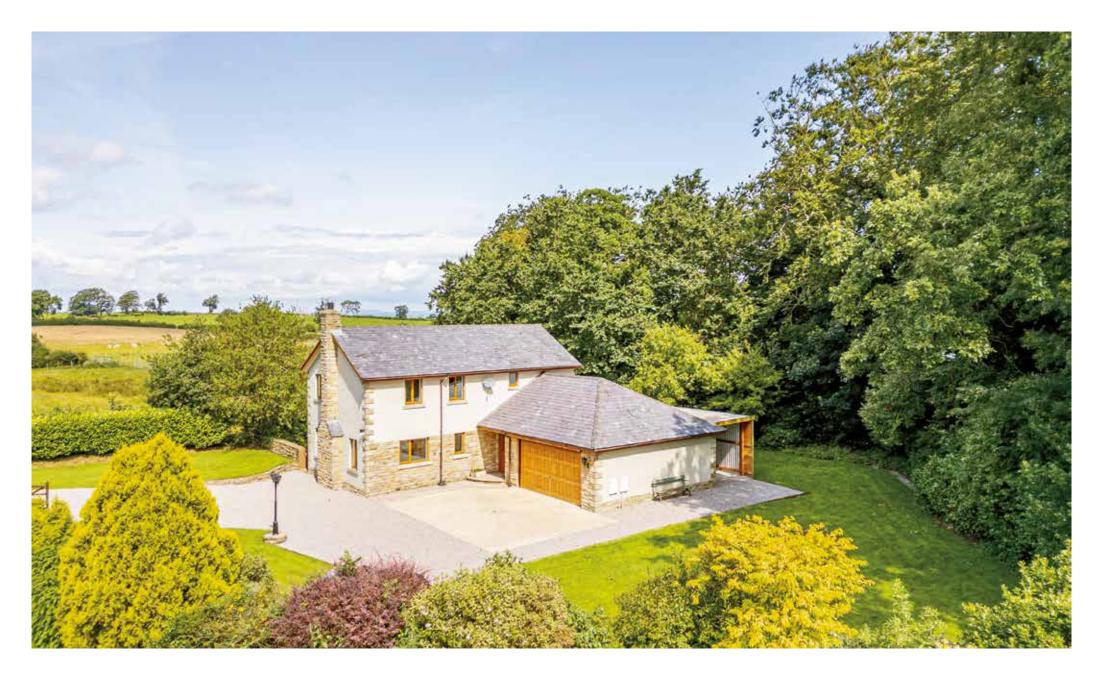

## THE STACKYARD

The Stackyard is a Fantastic four-bedroom property in the historical village of Burgh By Sands. This property has undergone a full renovation and is set in a fantastic location, on the edge of the village, surrounded by beautiful Gardens.

### OUTSIDE

The Stackyard is set in a beautiful plot, measuring 1/3 of an acre. Set on the edge of the village, the property is set in a peaceful location and has mature trees to the rear and fields to the side. A sheltered area to the rear of the property features a large patio area, a greenhouse and a garden shed. A generous Double garage has an electric door and a sperate rear access door with a car port building at the rear, previously used to house a vintage tractor. The front of the property is fabulous mature gardens with bushes and hedges to provide shelter and privacy.