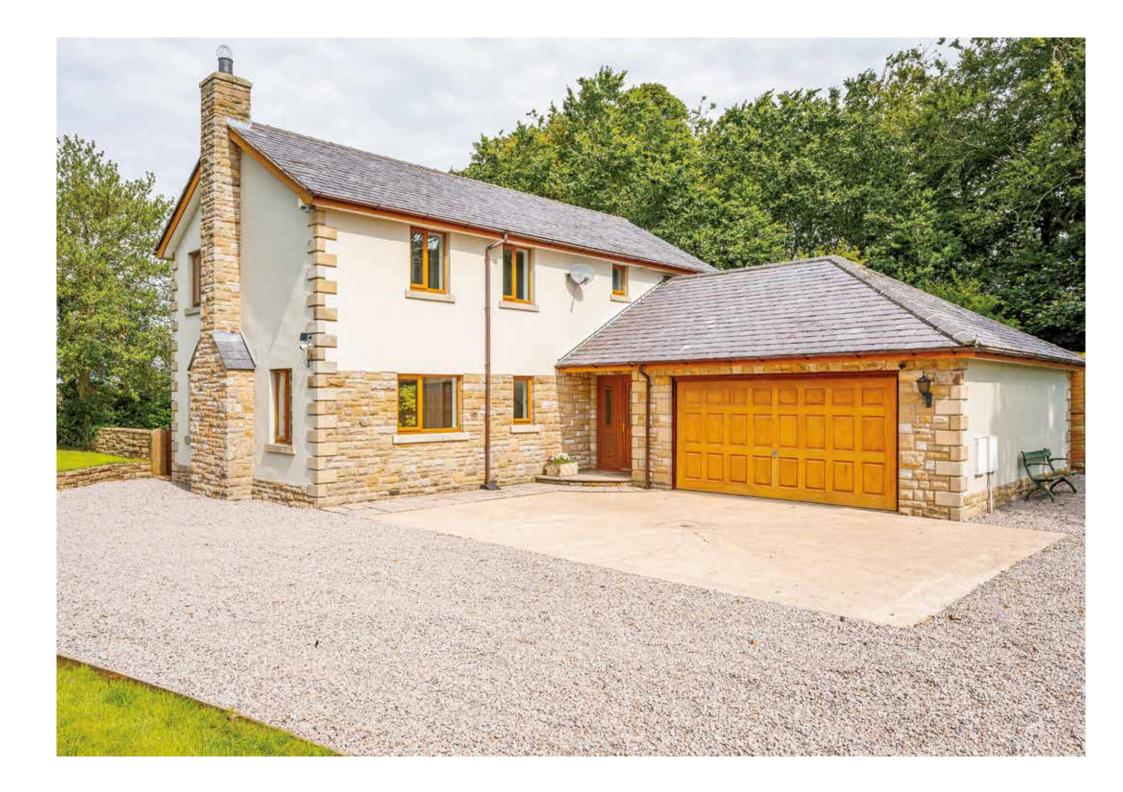

### ACCOMMODATION

A long sweeping driveway brings you onto a large parking area. A bright and spacious entrance hallway features newly fitted, high quality carpet which runs throughout the hallway and dining / living room. From the entrance hall you can access a downstairs WC and a generous storage cupboard for coats and shoes. The décor is neutral allowing you to add your own style throughout. Victorian styled radiators add a touch of class to the downstairs rooms.

### OUTSIDE

The Stackyard is set in a beautiful plot, measuring 1/3 of an acre. Set on the edge of the village, the property is set in a peaceful location and has mature trees to the rear and fields to the side. A sheltered area to the rear of the property features a large patio area, a greenhouse and a garden shed. A generous Double garage has an electric door and a sperate rear access door with a car port building at the rear, previously used to house a vintage tractor. The front of the property is fabulous mature gardens with bushes and hedges to provide shelter and privacy.