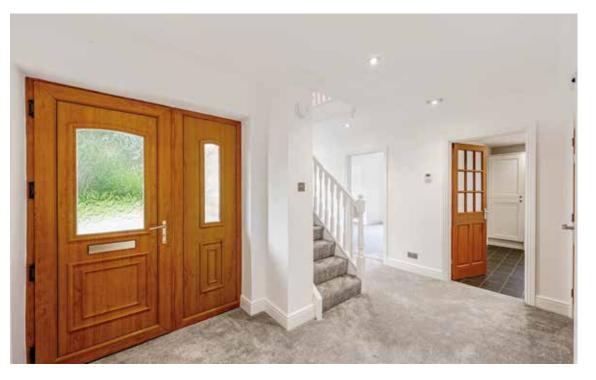

### ACCOMMODATION

A long sweeping driveway brings you onto a large parking area. A bright and spacious entrance hallway features newly fitted, high quality carpet which runs throughout the hallway and dining / living room. From the entrance hall you can access a downstairs WC and a generous storage cupboard for coats and shoes. The décor is neutral allowing you to add your own style throughout. Victorian styled radiators add a touch of class to the downstairs rooms.