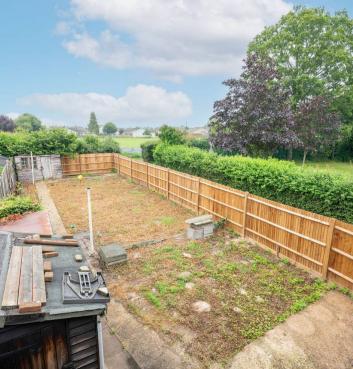

## Horsham

A great opportunity to put your own stamp on a three bedroom property in a popular location. Downstairs, the accommodation offers sitting room with bay window to the front of the property, kitchen with worktop and sink and window overlooking the rear garden and bathroom. There is an entrance hall giving access to the stairs to the first floor. The first floor is equally spacious offering a very good sized principle bedroom and two further bedrooms. Outside, the property impresses from the rear with a decent sized garden, access to a garden store and side access. To the front the property is approached via a path with mature shrubs and bushes to the side.

This property has been in the same family for a long time and with the potential and location is something that could be extended subject to planning permission.

Council Tax band: C

Tenure: Freehold

- 3 Bedrooms
- Period Property
- Lovely rear garden
- In need of modernisation
- Fantastic opportunity to put your own stamp on a property.