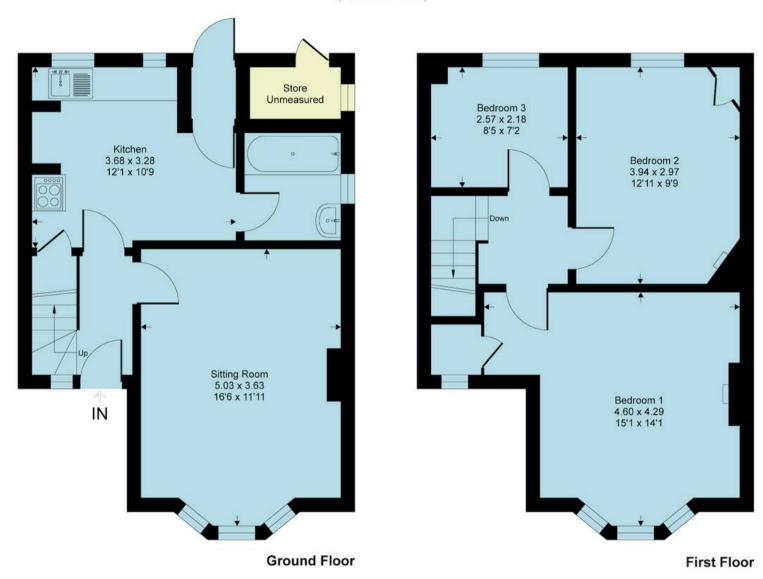

## Leith View Road, RH12

Approximate Gross Internal Area = 78 sq m / 842 sq ft (exclude store)

This floor plan is for representation purposes only as defined by the RICS code of Measuring Practice (and IPMS where requested) and should be used as such by any prospective purchaser. Whilst every attempt has been made to ensure the accuracy contained here, the measurement of doors, windows and rooms is approximate and no responsibility is taken for any error, omission or mis-statement. Specifically no guarantee is given on the total area of the property if quoted on the plan. Any figure provided is for guidance only and should not be used for valuation purposes.