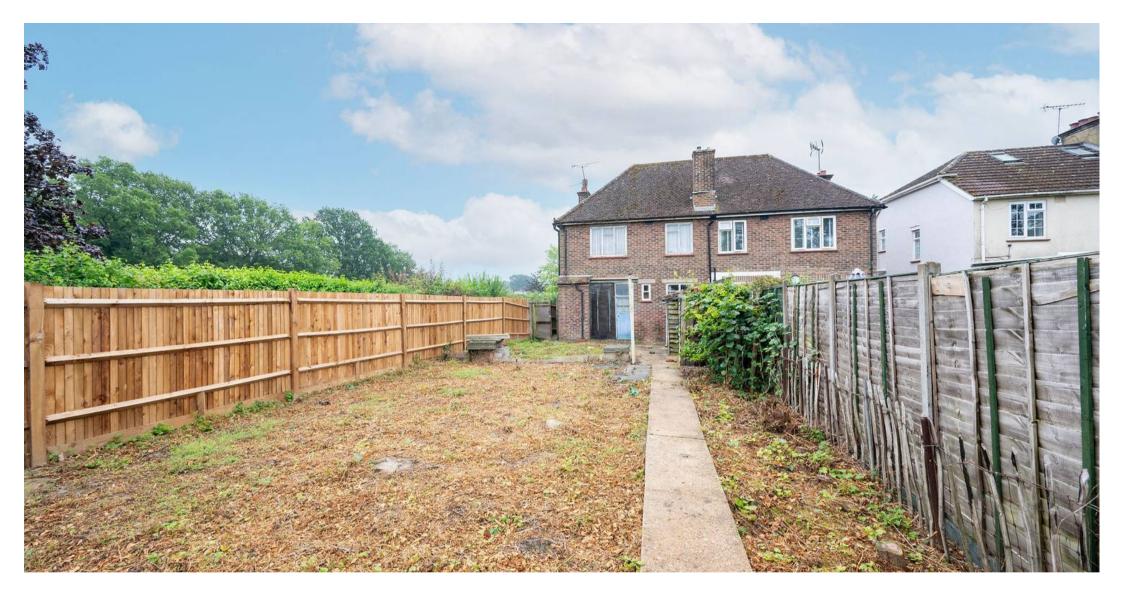

## Horsham

A great opportunity to put your own stamp on a three bedroom property in a popular location. Downstairs, the accommodation offers sitting room with bay window to the front of the property, kitchen with worktop and sink and window overlooking the rear garden and bathroom. There is an entrance hall giving access to the stairs to the first floor. The first floor is equally spacious offering a very good sized principle bedroom and two further bedrooms. Outside, the property impresses from the rear with a decent sized garden, access to a garden store and side access. To the front the property is approached via a path with mature shrubs and bushes to the side.

This property has been in the same family for a long time and with the potential and location is something that could be extended subject to planning permission.

Council Tax band: C

Tenure: Freehold

- 3 Bedrooms
- Period Property
- Lovely rear garden
- In need of modernisation
- Fantastic opportunity to put your own stamp on a property.