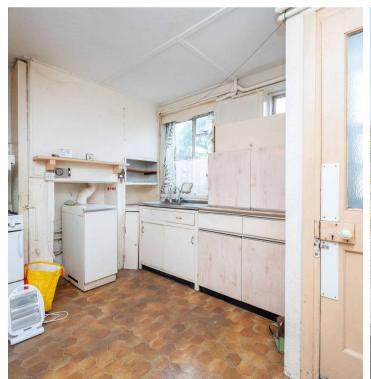

## Horsham

A great opportunity to put your own stamp on a three bedroom property in a popular location. Downstairs, the accommodation offers sitting room with bay window to the front of the property, kitchen with worktop and sink and window overlooking the rear garden and bathroom. There is an entrance hall giving access to the stairs to the first floor. The first floor is equally spacious offering a very good sized principle bedroom and two further bedrooms. Outside, the property impresses from the rear with a decent sized garden, access to a garden store and side access. To the front the property is approached via a path with mature shrubs and bushes to the side.

This property has been in the same family for a long time and with the potential and location is something that could be extended subject to planning permission.

Council Tax band: C

Tenure: Freehold

- 3 Bedrooms
- Period Property
- Lovely rear garden
- In need of modernisation
- Fantastic opportunity to put your own stamp on a property.