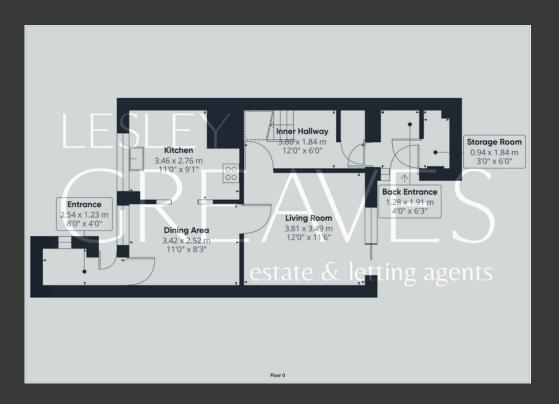

THE TWO-STOREY ACCOMMODATION COMES WITH NO UPWARD CHAIN. THE GROUND FLOOR FEATURES A UTILITY ROOM OFF THE HALLWAY, AN OPEN-PLAN KITCHEN DINER PERFECT FOR MODERN LIVING, AND A SPACIOUS LIVING ROOM WITH SLIDING DOORS LEADING TO THE REAR GARDEN. ADDITIONAL STORAGE IS AVAILABLE OFF THE INNER HALLWAY.

WITH ITS PRIME LOCATION AND GREAT POTENTIAL, THIS PROPERTY IS A WONDERFUL OPPORTUNITY TO CREATE A FAMILY HOME IN A WELL-ESTABLISHED COMMUNITY

- FREEHOLD
- COUNCIL TAX; BAND A
- LOCAL AUTHORITY; NOTTINGHAMSHIRE COUNTY COUNCIL
- 89 SQ METERS