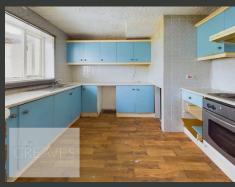

THE TWO-STOREY ACCOMMODATION COMES WITH NO UPWARD CHAIN. THE GROUND FLOOR FEATURES A UTILITY ROOM OFF THE HALLWAY, AN OPEN-PLAN KITCHEN DINER PERFECT FOR MODERN LIVING, AND A SPACIOUS LIVING ROOM WITH SLIDING DOORS LEADING TO THE REAR GARDEN. ADDITIONAL STORAGE IS AVAILABLE OFF THE INNER HALLWAY.