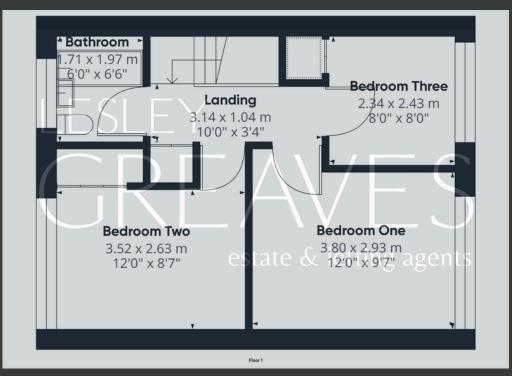

THE FIRST FLOOR COMPRISES THREE GENEROUSLY SIZED BEDROOMS AND A BATHROOM, PROVIDING AMPLE SPACE FOR A GROWING FAMILY.

EXTERNALLY, THE PROPERTY BOASTS DRIVEWAY PARKING AND GARDENS AT BOTH THE FRONT AND REAR, OFFERING PLENTY OF OUTDOOR SPACE. SITUATED NEAR COLWICK COUNTRY PARK, THIS PROPERTY PROVIDES EASY ACCESS TO GREEN SPACES AND RECREATIONAL ACTIVITIES.